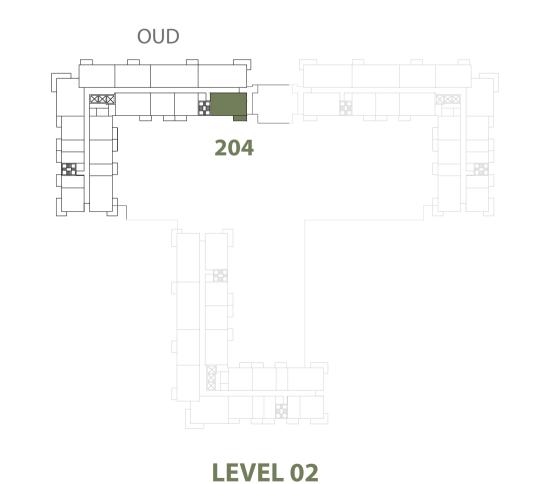

| 2 BEDROOM    | OUD - 2BR-J                                   |
|--------------|-----------------------------------------------|
| UNIT NO.     | 204                                           |
| SUITE AREA   | 92.00 m <sup>2</sup> / 990.28 ft <sup>2</sup> |
| BALCONY AREA | 7.30 m <sup>2</sup> / 78.58 ft <sup>2</sup>   |
| TOTAL AREA   | 99.30 m² / 1,068.86 ft²                       |