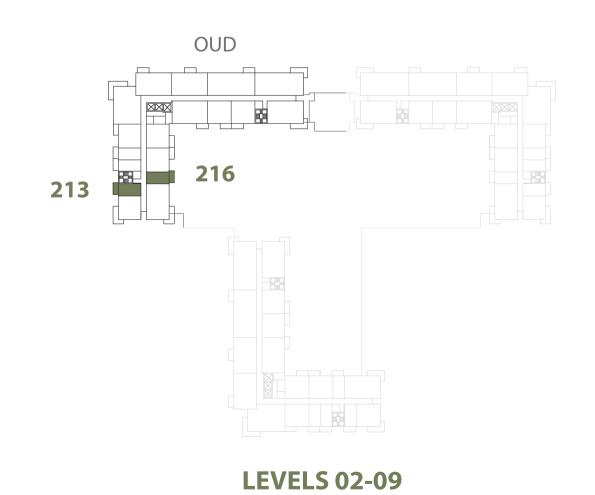

| STUDIO       | OUD - ST-B                                                                                   |
|--------------|----------------------------------------------------------------------------------------------|
| UNIT NO.     | 113, 213, 313, 413, 513,<br>613, 713, 813, 913, 216,<br>316, 416, 516, 616, 716,<br>816, 916 |
| SUITE AREA   | 31.20 m <sup>2</sup> / 335.83 ft <sup>2</sup>                                                |
| BALCONY AREA | 5.80 m <sup>2</sup> / 62.43 ft <sup>2</sup>                                                  |
| TOTAL AREA   | 37.00 m <sup>2</sup> / 398.26 ft <sup>2</sup>                                                |