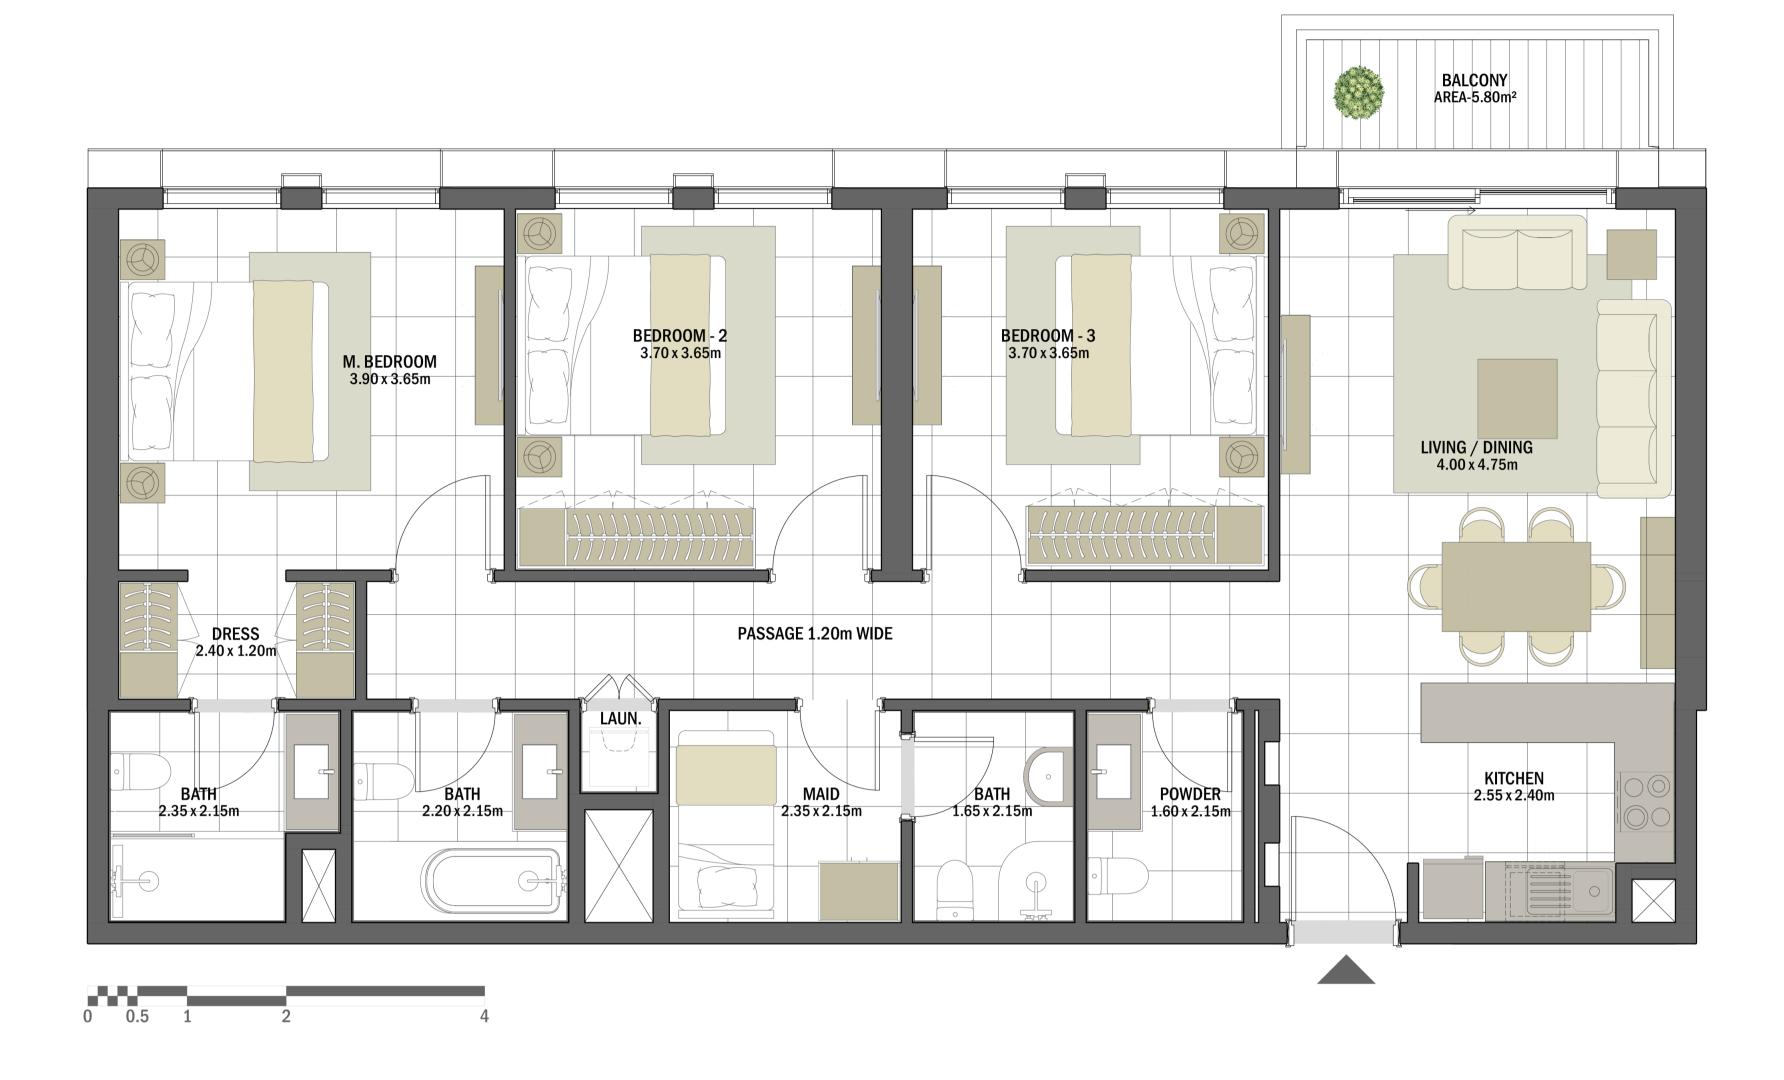

| 3 BEDROOM    | OUD - 3BR-B                                      |
|--------------|--------------------------------------------------|
| UNIT NO.     | 102, 202, 302, 402, 502,<br>602, 702, 802, 902   |
| SUITE AREA   | 120.30 m <sup>2</sup> / 1,294.90 ft <sup>2</sup> |
| BALCONY AREA | 5.80 m <sup>2</sup> / 62.43 ft <sup>2</sup>      |
| TOTAL AREA   | 126.10 m <sup>2</sup> / 1,357.33 ft <sup>2</sup> |