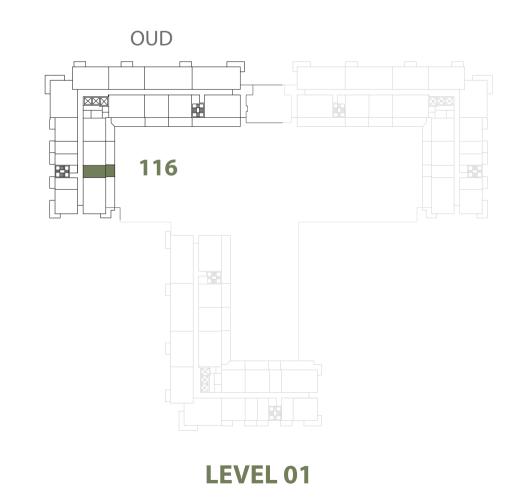

| STUDIO       | OUD - ST-C                                    |
|--------------|-----------------------------------------------|
| UNIT NO.     | 116                                           |
| SUITE AREA   | 30.50 m <sup>2</sup> / 328.30 ft <sup>2</sup> |
| TERRACE AREA | 12.00 m <sup>2</sup> / 129.17 ft <sup>2</sup> |
| TOTAL AREA   | 42.50 m <sup>2</sup> / 457.47 ft <sup>2</sup> |