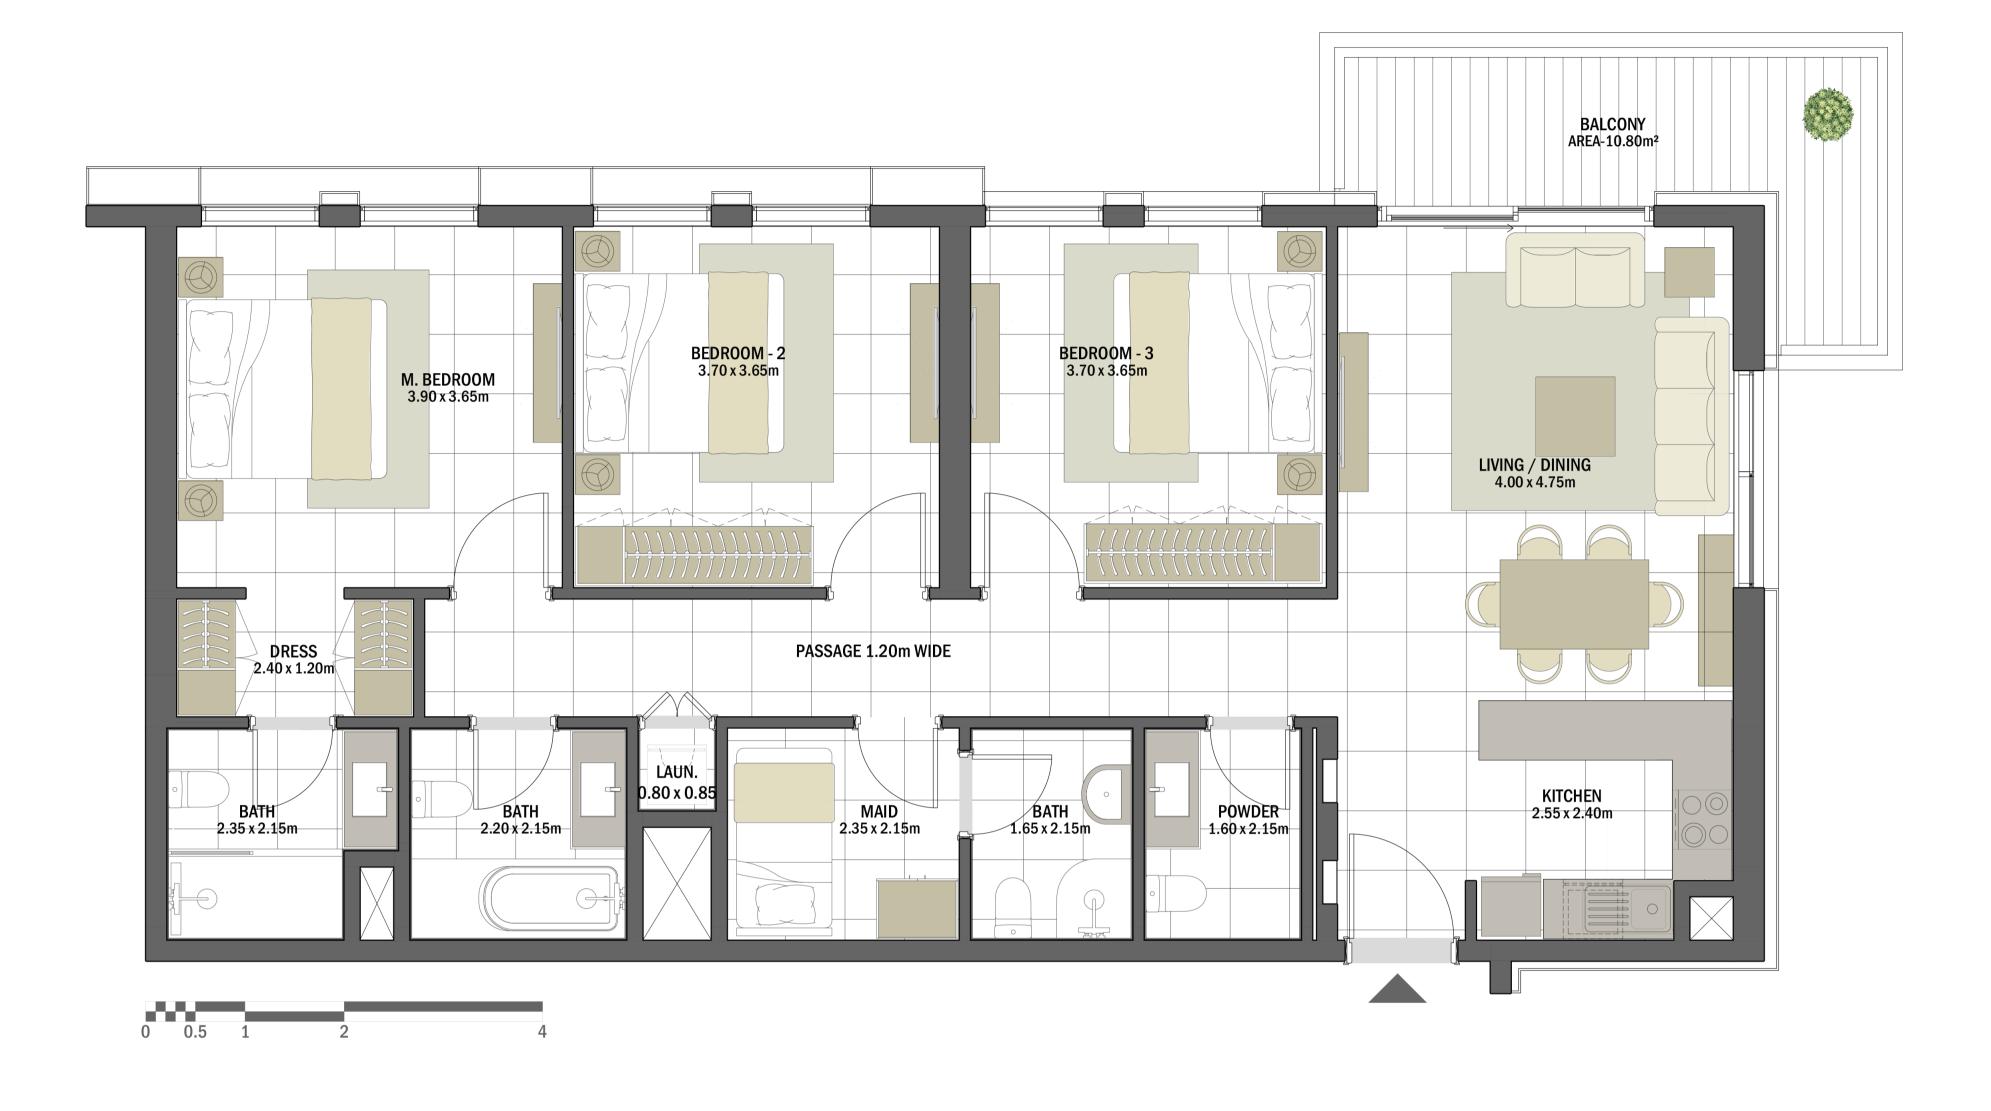

| 3 BEDROOM    | OUD - 3BR-A                                      |
|--------------|--------------------------------------------------|
| UNIT NO.     | 103, 203, 303, 403, 503,<br>603, 703, 803, 903   |
| SUITE AREA   | 121.60 m <sup>2</sup> / 1,308.89 ft <sup>2</sup> |
| BALCONY AREA | 10.80 m <sup>2</sup> / 116.25 ft <sup>2</sup>    |
| TOTAL AREA   | 132.40 m <sup>2</sup> / 1,425.14 ft <sup>2</sup> |