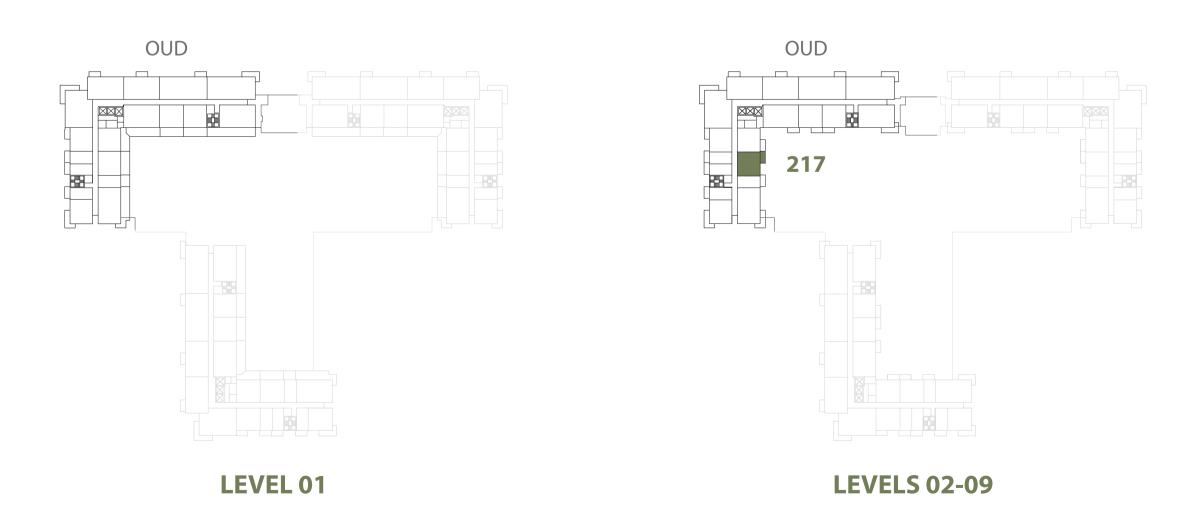

| 1 BEDROOM    | OUD - 1BR-C                                   |
|--------------|-----------------------------------------------|
| UNIT NO.     | 217, 317, 417, 517, 617,<br>717, 817, 917     |
| SUITE AREA   | 60.80 m <sup>2</sup> / 654.45 ft <sup>2</sup> |
| BALCONY AREA | 6.10 m <sup>2</sup> / 65.66 ft <sup>2</sup>   |
| TOTAL AREA   | 66.90 m <sup>2</sup> / 720.10 ft <sup>2</sup> |