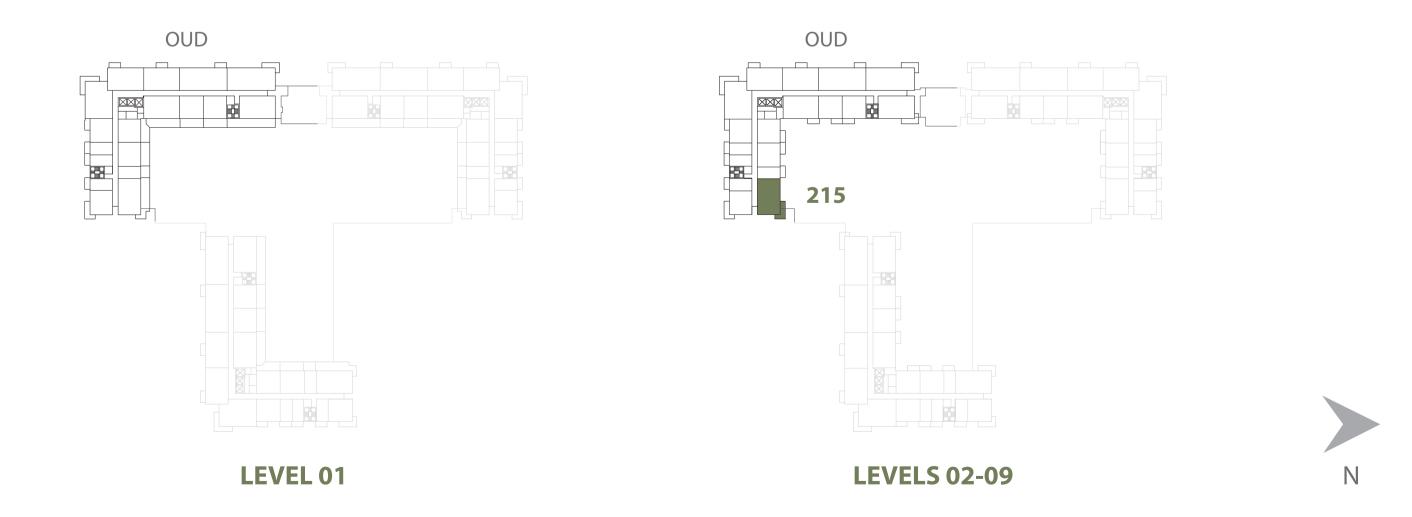

| 2 BEDROOM    | OUD - 2BR-E                                      |
|--------------|--------------------------------------------------|
| UNIT NO.     | 215, 315, 415, 515, 615,<br>715, 815, 915        |
| SUITE AREA   | 91.20 m <sup>2</sup> / 981.67 ft <sup>2</sup>    |
| BALCONY AREA | 10.90 m <sup>2</sup> / 117.33 ft <sup>2</sup>    |
| TOTAL AREA   | 102.10 m <sup>2</sup> / 1,098.99 ft <sup>2</sup> |