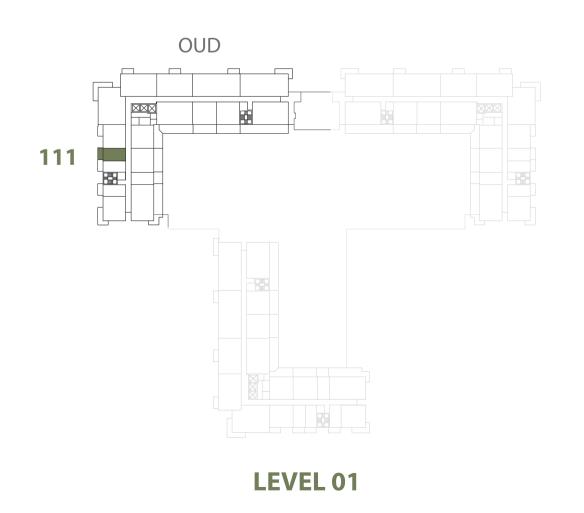

### Disclaimer

| STUDIO       | OUD - ST-A                                     |
|--------------|------------------------------------------------|
| UNIT NO.     | 111, 211, 311, 411, 511,<br>611, 711, 811, 911 |
| SUITE AREA   | 30.40 m <sup>2</sup> / 327.22 ft <sup>2</sup>  |
| BALCONY AREA | 6.10 m <sup>2</sup> / 65.66 ft <sup>2</sup>    |
| TOTAL AREA   | 36.50 m <sup>2</sup> / 392.88 ft <sup>2</sup>  |