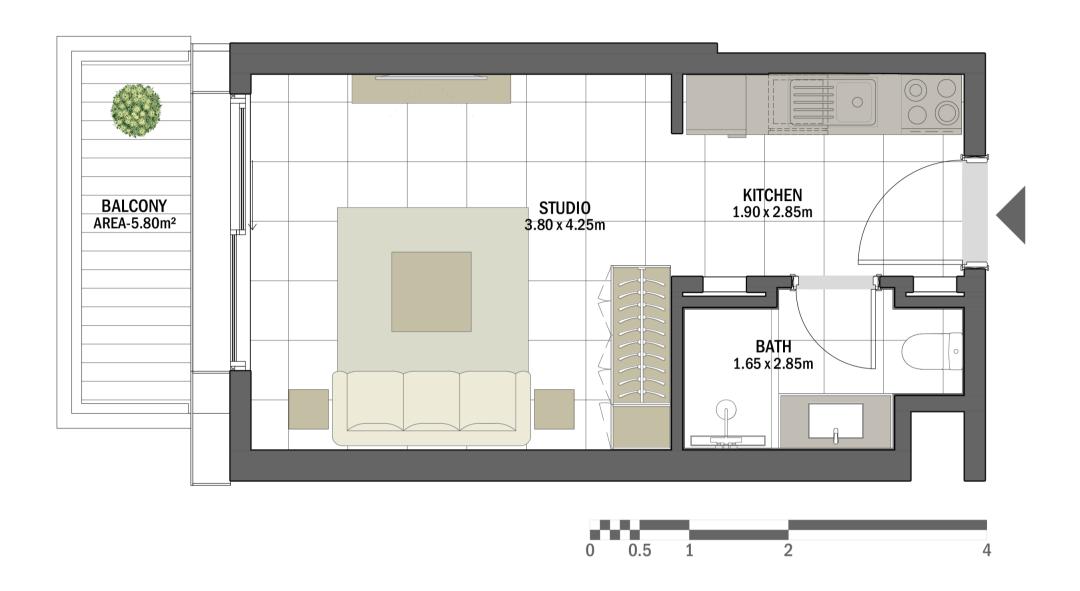

### Disclaimer

| STUDIO       | OUD - ST-A                                     |
|--------------|------------------------------------------------|
| UNIT NO.     | 111, 211, 311, 411, 511,<br>611, 711, 811, 911 |
| SUITE AREA   | 30.40 m <sup>2</sup> / 327.22 ft <sup>2</sup>  |
| BALCONY AREA | 6.10 m <sup>2</sup> / 65.66 ft <sup>2</sup>    |
| TOTAL AREA   | 36.50 m <sup>2</sup> / 392.88 ft <sup>2</sup>  |