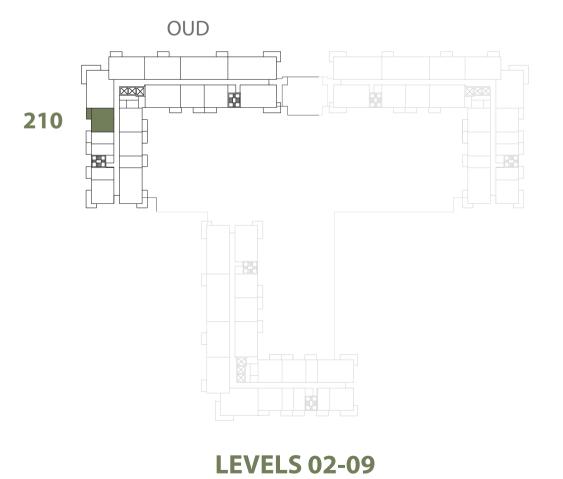

| 1 BEDROOM    | OUD - 1BR-B                                    |
|--------------|------------------------------------------------|
| UNIT NO.     | 110, 210, 310, 410, 510,<br>610, 710, 810, 910 |
| SUITE AREA   | 60.00 m <sup>2</sup> / 645.83 ft <sup>2</sup>  |
| BALCONY AREA | 6.00 m <sup>2</sup> / 64.58 ft <sup>2</sup>    |
| TOTAL AREA   | 66.00 m <sup>2</sup> / 710.42 ft <sup>2</sup>  |