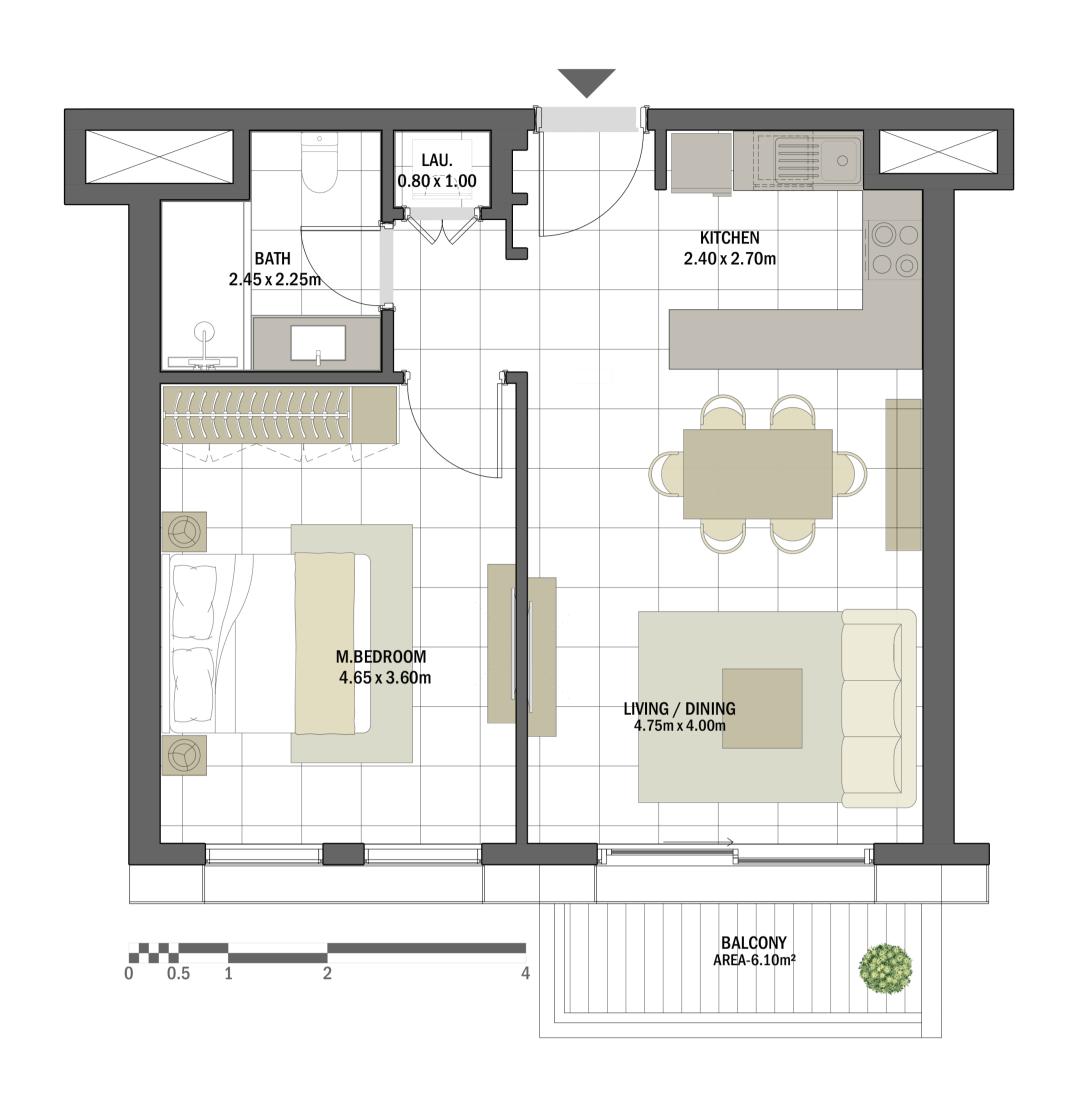

| 1 BEDROOM    | OUD - 1BR-N                                                                             |
|--------------|-----------------------------------------------------------------------------------------|
| UNIT NO.     | 205, 305, 405, 505, 605,<br>705, 805, 905, 218, 318,<br>418, 518, 618, 718, 818,<br>918 |
| SUITE AREA   | 60.50 m <sup>2</sup> / 651.22 ft <sup>2</sup>                                           |
| BALCONY AREA | 6.10 m <sup>2</sup> / 65.66 ft <sup>2</sup>                                             |
| TOTAL AREA   | 66.60 m <sup>2</sup> / 716.88 ft <sup>2</sup>                                           |