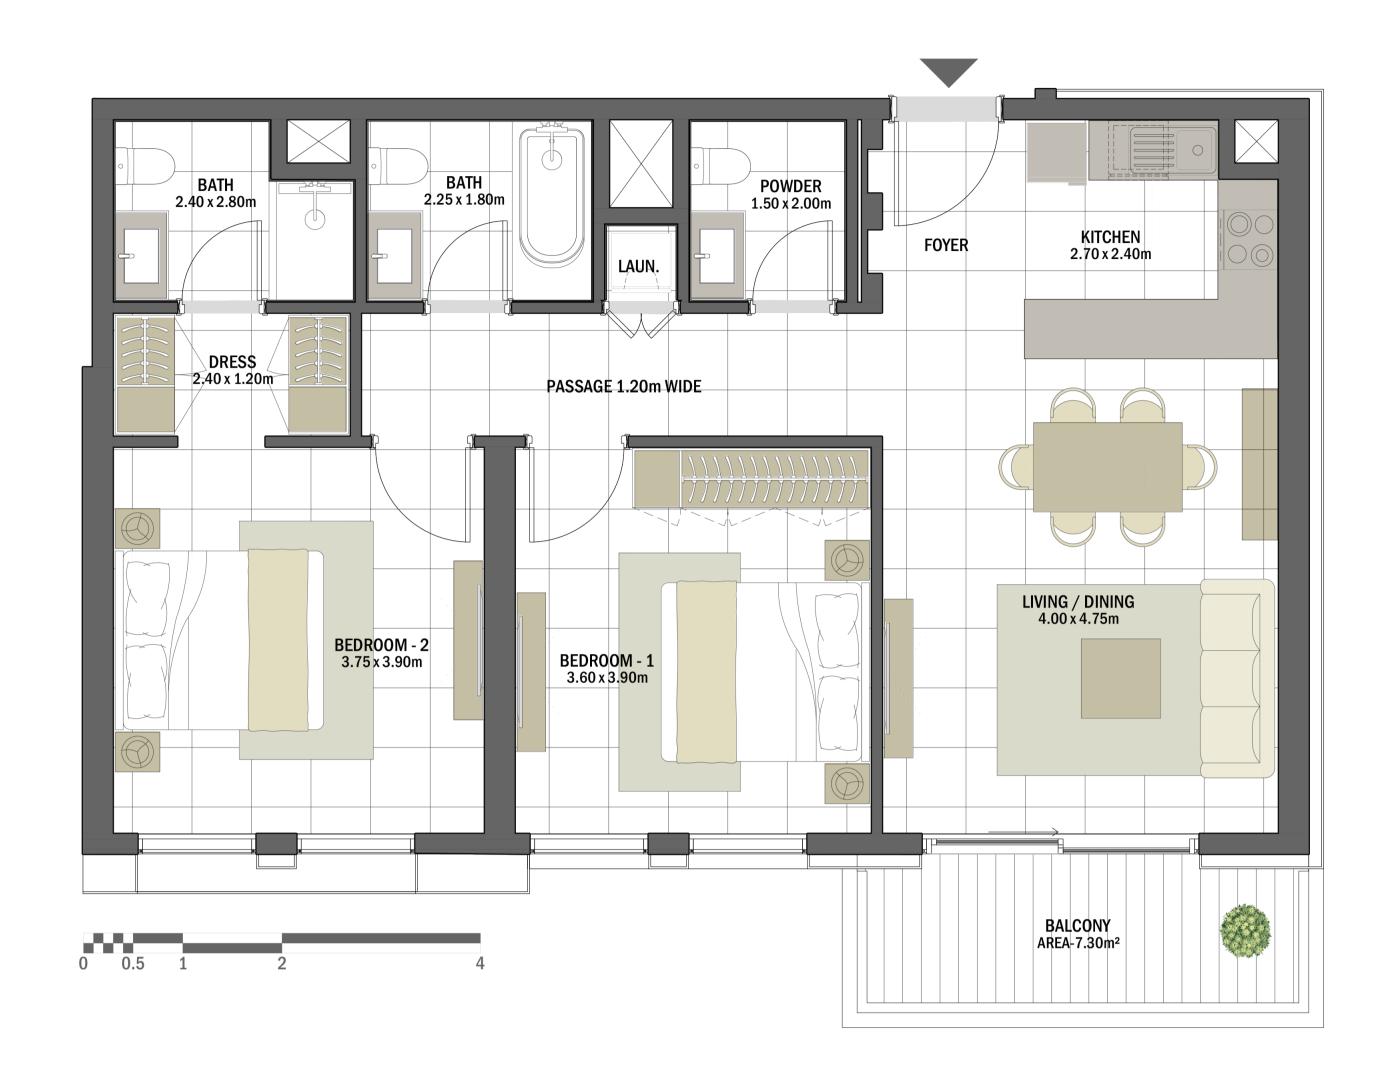

| 2 BEDROOM    | OUD - 2BR-J                                   |
|--------------|-----------------------------------------------|
| UNIT NO.     | 204                                           |
| SUITE AREA   | 92.00 m <sup>2</sup> / 990.28 ft <sup>2</sup> |
| BALCONY AREA | 7.30 m <sup>2</sup> / 78.58 ft <sup>2</sup>   |
| TOTAL AREA   | 99.30 m² / 1,068.86 ft²                       |