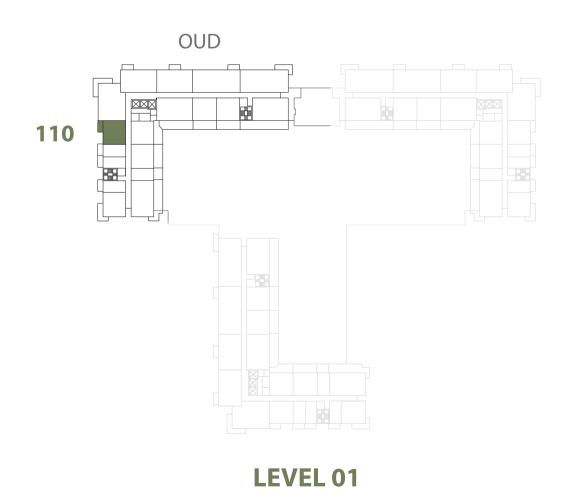

| 1 BEDROOM    | OUD - 1BR-B                                    |
|--------------|------------------------------------------------|
| UNIT NO.     | 110, 210, 310, 410, 510,<br>610, 710, 810, 910 |
| SUITE AREA   | 60.00 m <sup>2</sup> / 645.83 ft <sup>2</sup>  |
| BALCONY AREA | 6.00 m <sup>2</sup> / 64.58 ft <sup>2</sup>    |
| TOTAL AREA   | 66.00 m <sup>2</sup> / 710.42 ft <sup>2</sup>  |