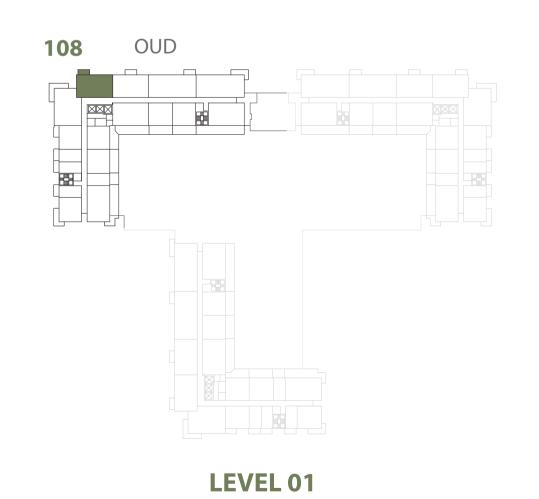

| 2 BEDROOM    | OUD - 2BR-D                                                                                  |
|--------------|----------------------------------------------------------------------------------------------|
| UNIT NO.     | 108, 208, 308, 408, 508,<br>608, 708, 808, 908, 207,<br>307, 407, 507, 607, 707,<br>807, 907 |
| SUITE AREA   | 90.60 m <sup>2</sup> / 975.21 ft <sup>2</sup>                                                |
| BALCONY AREA | 5.90 m <sup>2</sup> / 63.51 ft <sup>2</sup>                                                  |
| TOTAL AREA   | 96.50 m <sup>2</sup> / 1,038.72 ft <sup>2</sup>                                              |