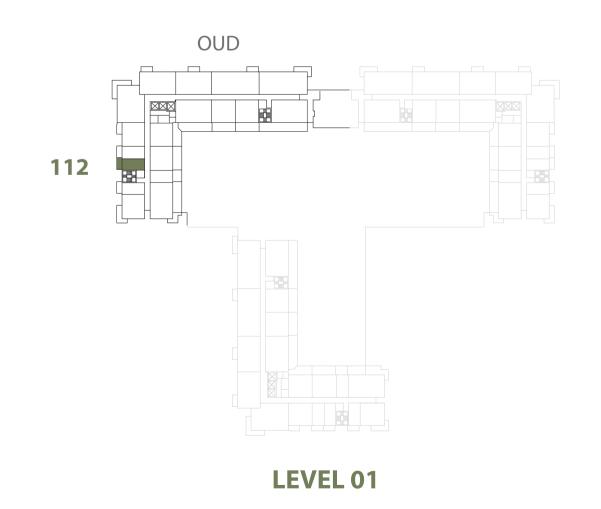

| STUDIO       | OUD - ST-E                                     |
|--------------|------------------------------------------------|
| UNIT NO.     | 112, 212, 312, 412, 512,<br>612, 712, 812, 912 |
| SUITE AREA   | 30.90 m <sup>2</sup> / 332.60 ft <sup>2</sup>  |
| BALCONY AREA | 6.10 m <sup>2</sup> / 65.66 ft <sup>2</sup>    |
| TOTAL AREA   | 37.00 m <sup>2</sup> / 398.26 ft <sup>2</sup>  |