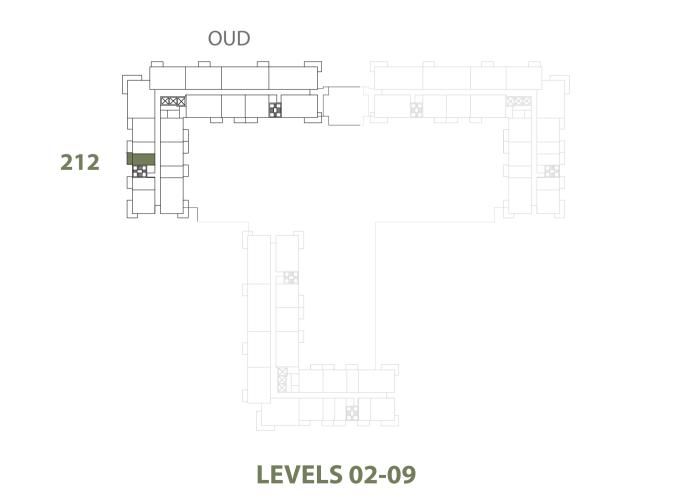

| STUDIO       | OUD - ST-E                                     |
|--------------|------------------------------------------------|
| UNIT NO.     | 112, 212, 312, 412, 512,<br>612, 712, 812, 912 |
| SUITE AREA   | 30.90 m <sup>2</sup> / 332.60 ft <sup>2</sup>  |
| BALCONY AREA | 6.10 m <sup>2</sup> / 65.66 ft <sup>2</sup>    |
| TOTAL AREA   | 37.00 m <sup>2</sup> / 398.26 ft <sup>2</sup>  |