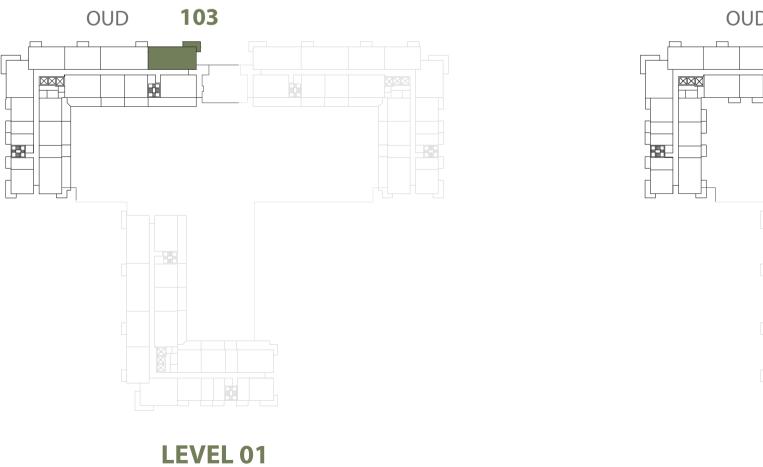

| 3 BEDROOM    | OUD - 3BR-A                                      |
|--------------|--------------------------------------------------|
| UNIT NO.     | 103, 203, 303, 403, 503,<br>603, 703, 803, 903   |
| SUITE AREA   | 121.60 m <sup>2</sup> / 1,308.89 ft <sup>2</sup> |
| BALCONY AREA | 10.80 m <sup>2</sup> / 116.25 ft <sup>2</sup>    |
| TOTAL AREA   | 132.40 m <sup>2</sup> / 1,425.14 ft <sup>2</sup> |