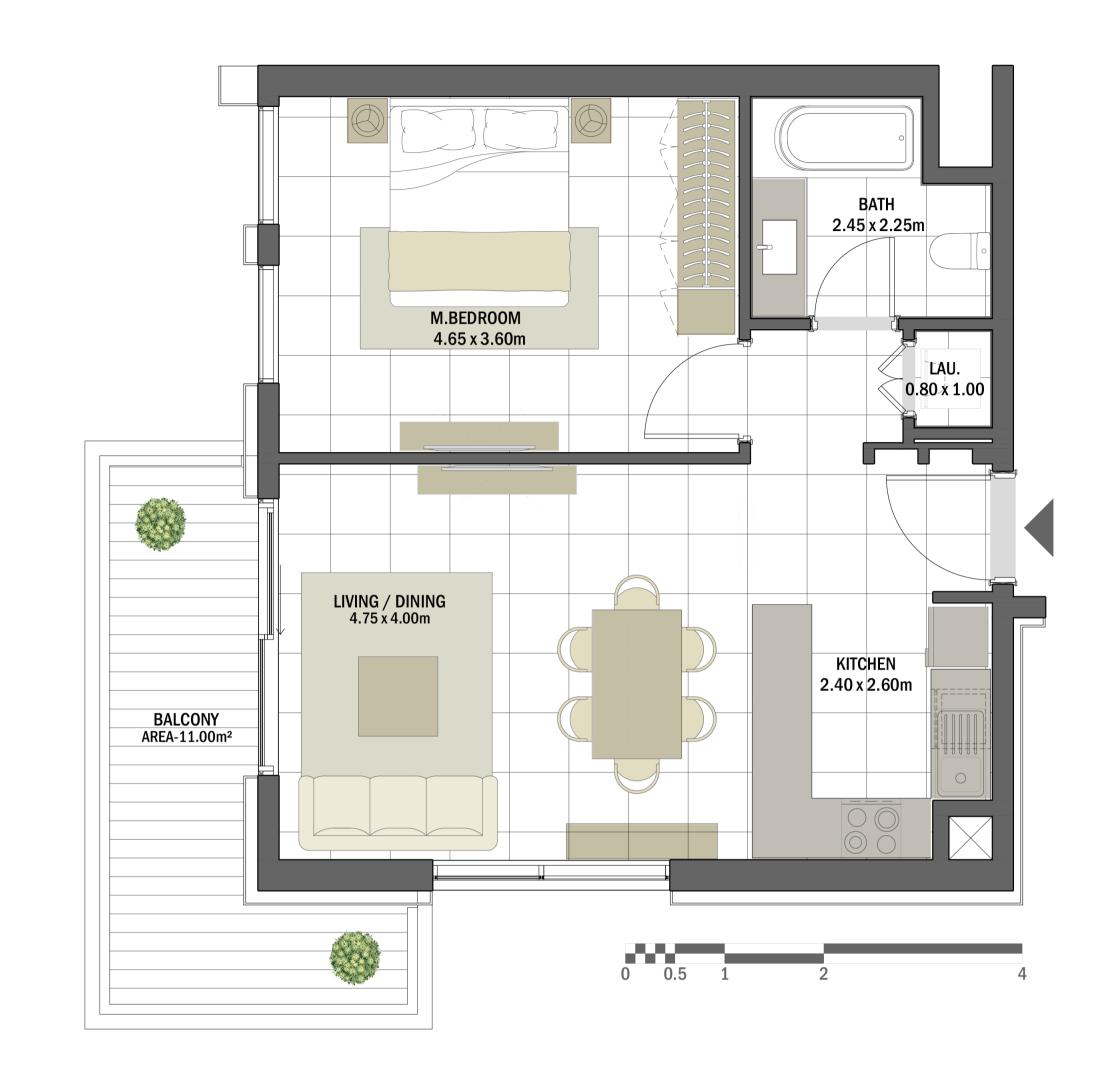

| 1 BEDROOM    | OUD - 1BR-A                                    |
|--------------|------------------------------------------------|
| UNIT NO.     | 114, 214, 314, 414, 514,<br>614, 714, 814, 914 |
| SUITE AREA   | 61.20 m <sup>2</sup> / 658.75 ft <sup>2</sup>  |
| BALCONY AREA | 11.00 m <sup>2</sup> / 118.40 ft <sup>2</sup>  |
| TOTAL AREA   | 72.20 m <sup>2</sup> / 777.15 ft <sup>2</sup>  |