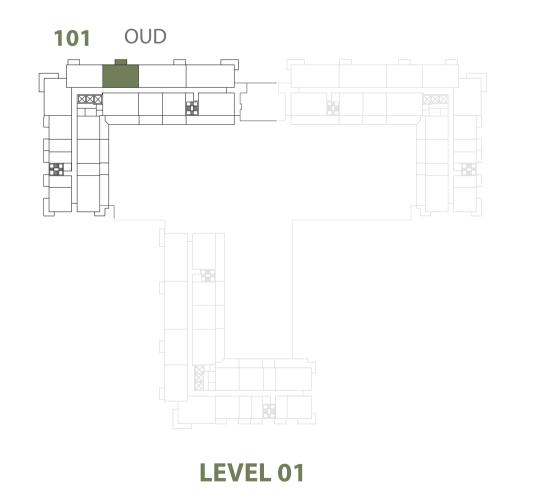

| 2 BEDROOM    | OUD - 2BR-C                                     |
|--------------|-------------------------------------------------|
| UNIT NO.     | 101, 201, 301, 401, 501,<br>601, 701, 801, 901  |
| SUITE AREA   | 89.80 m <sup>2</sup> / 966.60 ft <sup>2</sup>   |
| BALCONY AREA | 5.80 m <sup>2</sup> / 62.43 ft <sup>2</sup>     |
| TOTAL AREA   | 95.60 m <sup>2</sup> / 1,029.03 ft <sup>2</sup> |