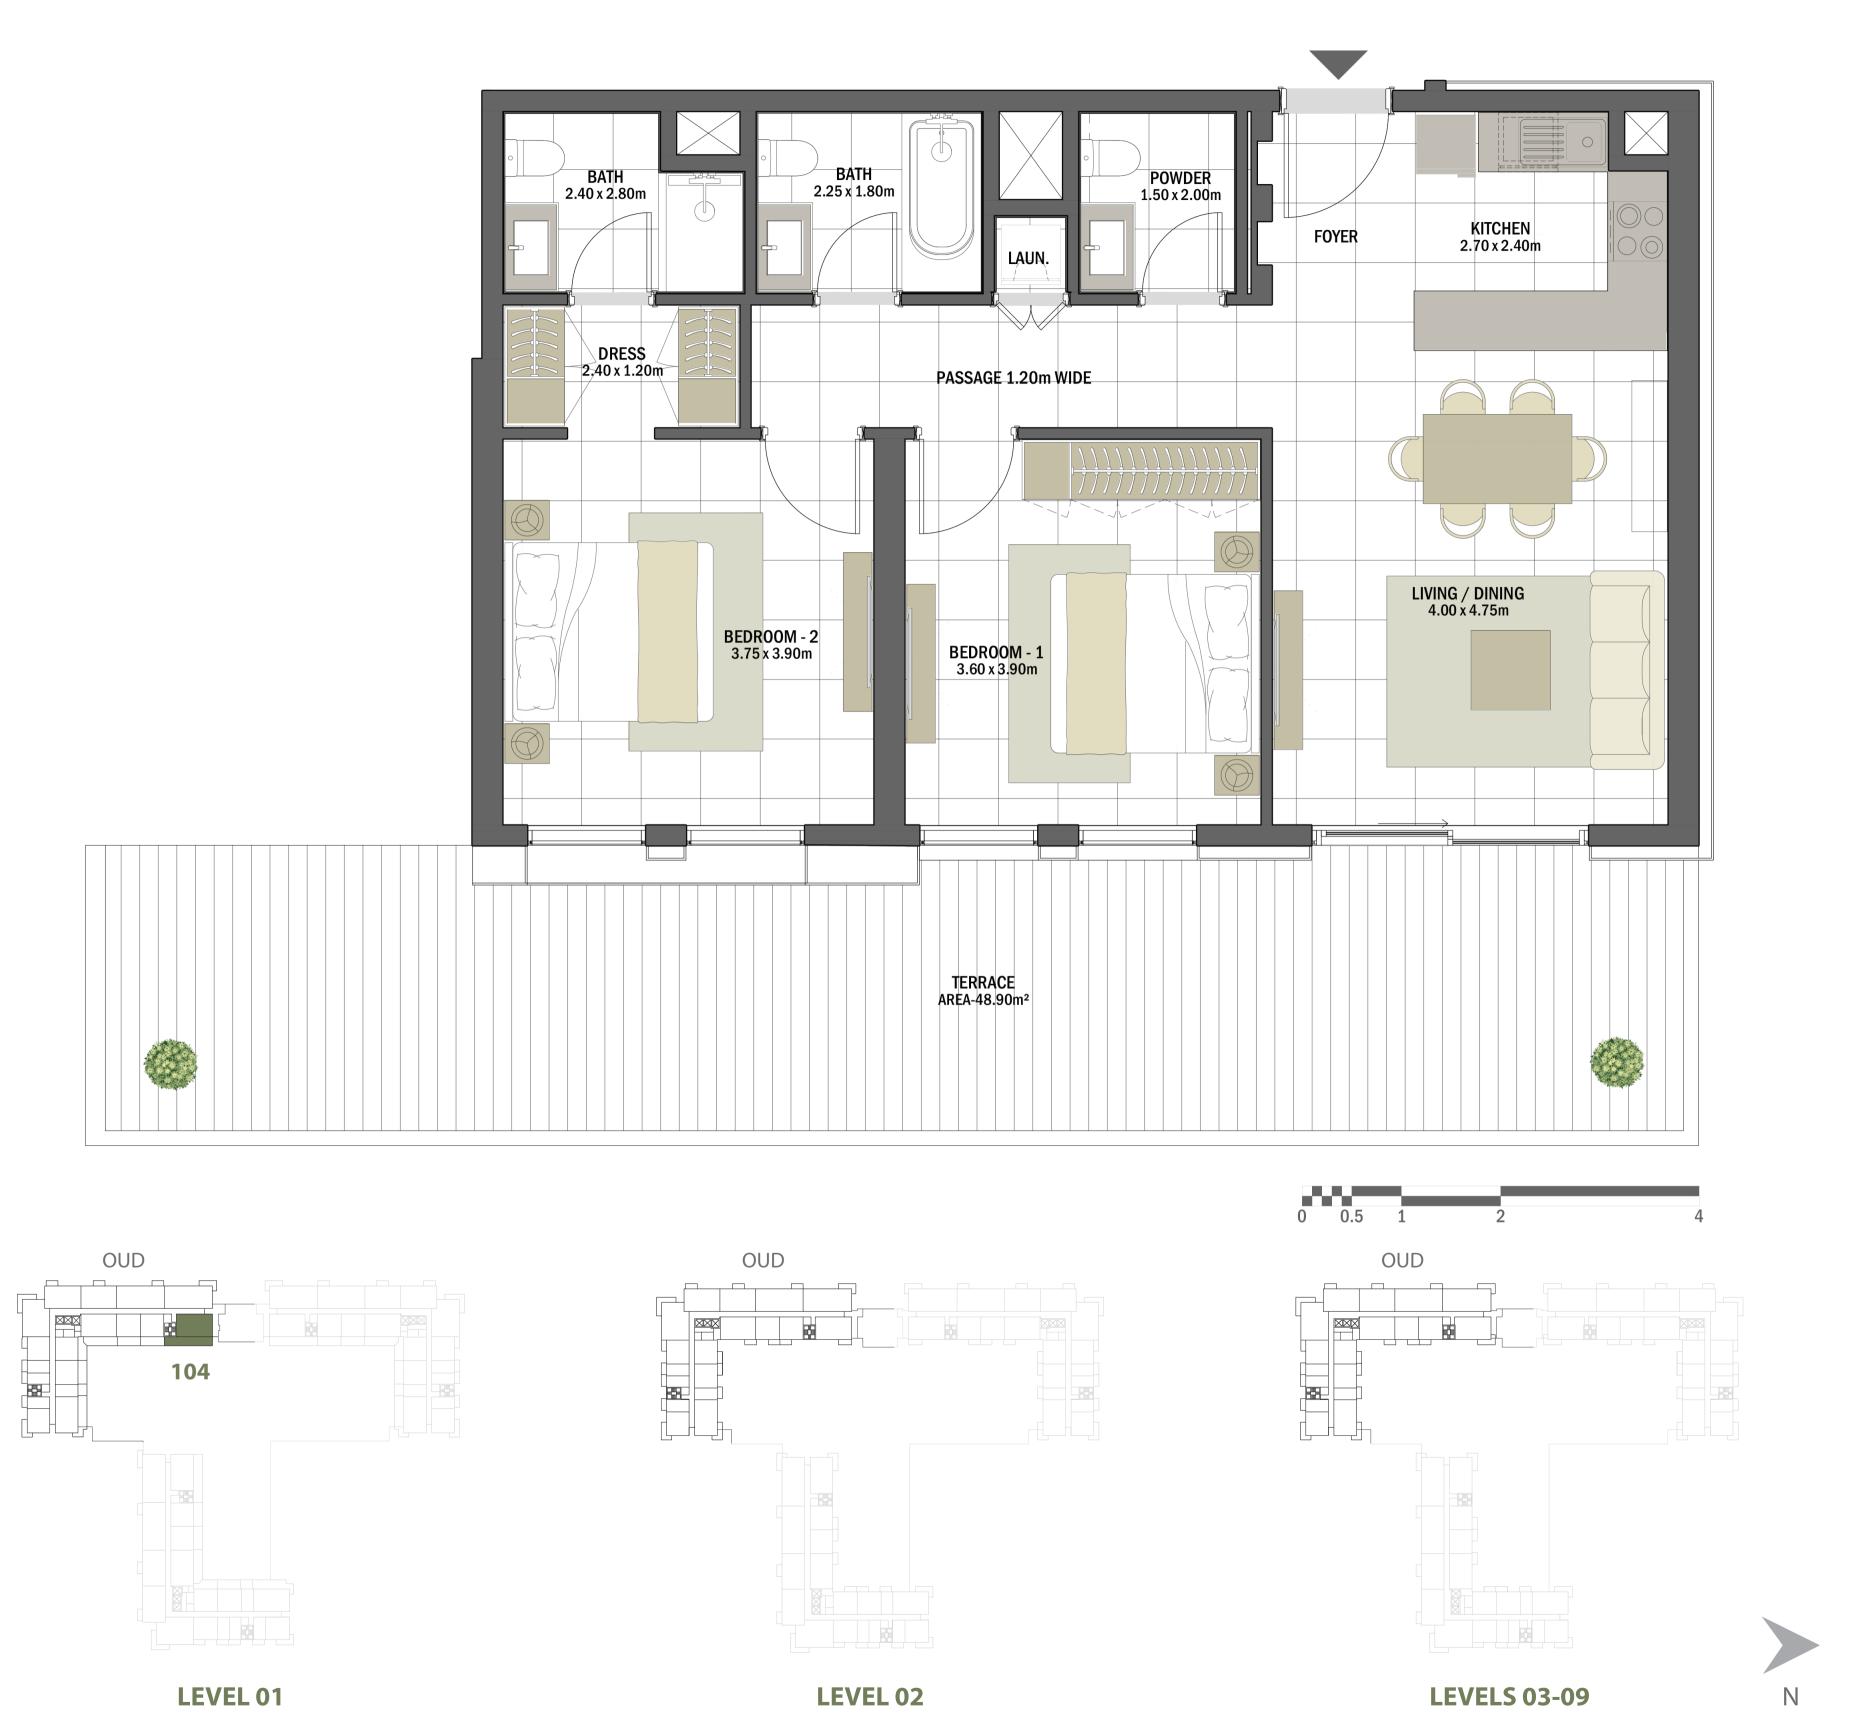

| 2 BEDROOM    | OUD - 2BR-N                                      |
|--------------|--------------------------------------------------|
| UNIT NO.     | 104                                              |
| SUITE AREA   | 92.00 m <sup>2</sup> / 990.28 ft <sup>2</sup>    |
| TERRACE AREA | 48.90 m <sup>2</sup> / 526.35 ft <sup>2</sup>    |
| TOTAL AREA   | 140.90 m <sup>2</sup> / 1,516.63 ft <sup>2</sup> |