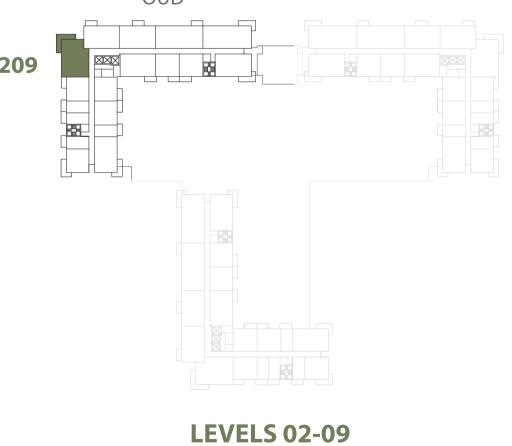

| 2 BEDROOM    | OUD - 2BR-B                                      |
|--------------|--------------------------------------------------|
| UNIT NO.     | 109, 209, 309, 409, 509,<br>609, 709, 809, 909   |
| SUITE AREA   | 104.50 m <sup>2</sup> / 1,124.83 ft <sup>2</sup> |
| BALCONY AREA | 16.50 m <sup>2</sup> / 177.60 ft <sup>2</sup>    |
| TOTAL AREA   | 121.00 m <sup>2</sup> / 1,302.43 ft <sup>2</sup> |