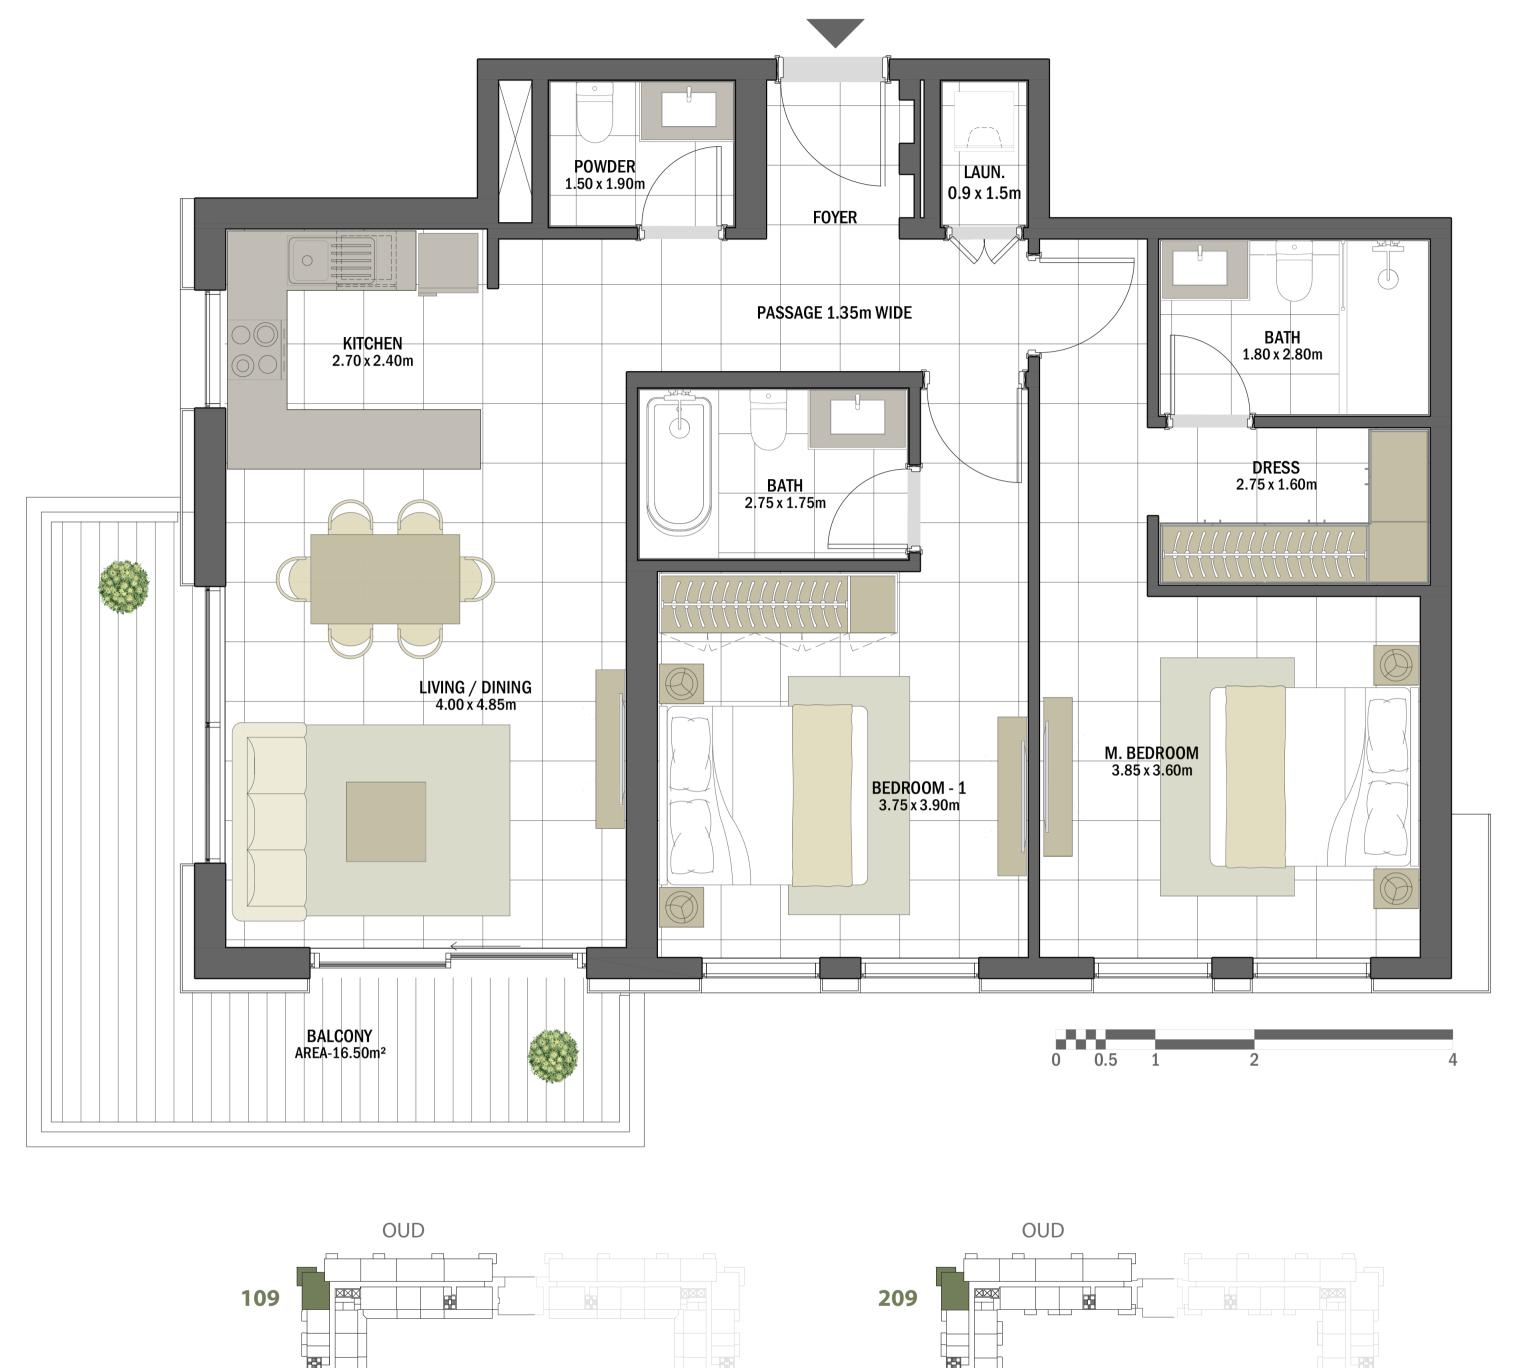

| 2 BEDROOM    | OUD - 2BR-B                                      |
|--------------|--------------------------------------------------|
| UNIT NO.     | 109, 209, 309, 409, 509,<br>609, 709, 809, 909   |
| SUITE AREA   | 104.50 m <sup>2</sup> / 1,124.83 ft <sup>2</sup> |
| BALCONY AREA | 16.50 m <sup>2</sup> / 177.60 ft <sup>2</sup>    |
| TOTAL AREA   | 121.00 m <sup>2</sup> / 1,302.43 ft <sup>2</sup> |