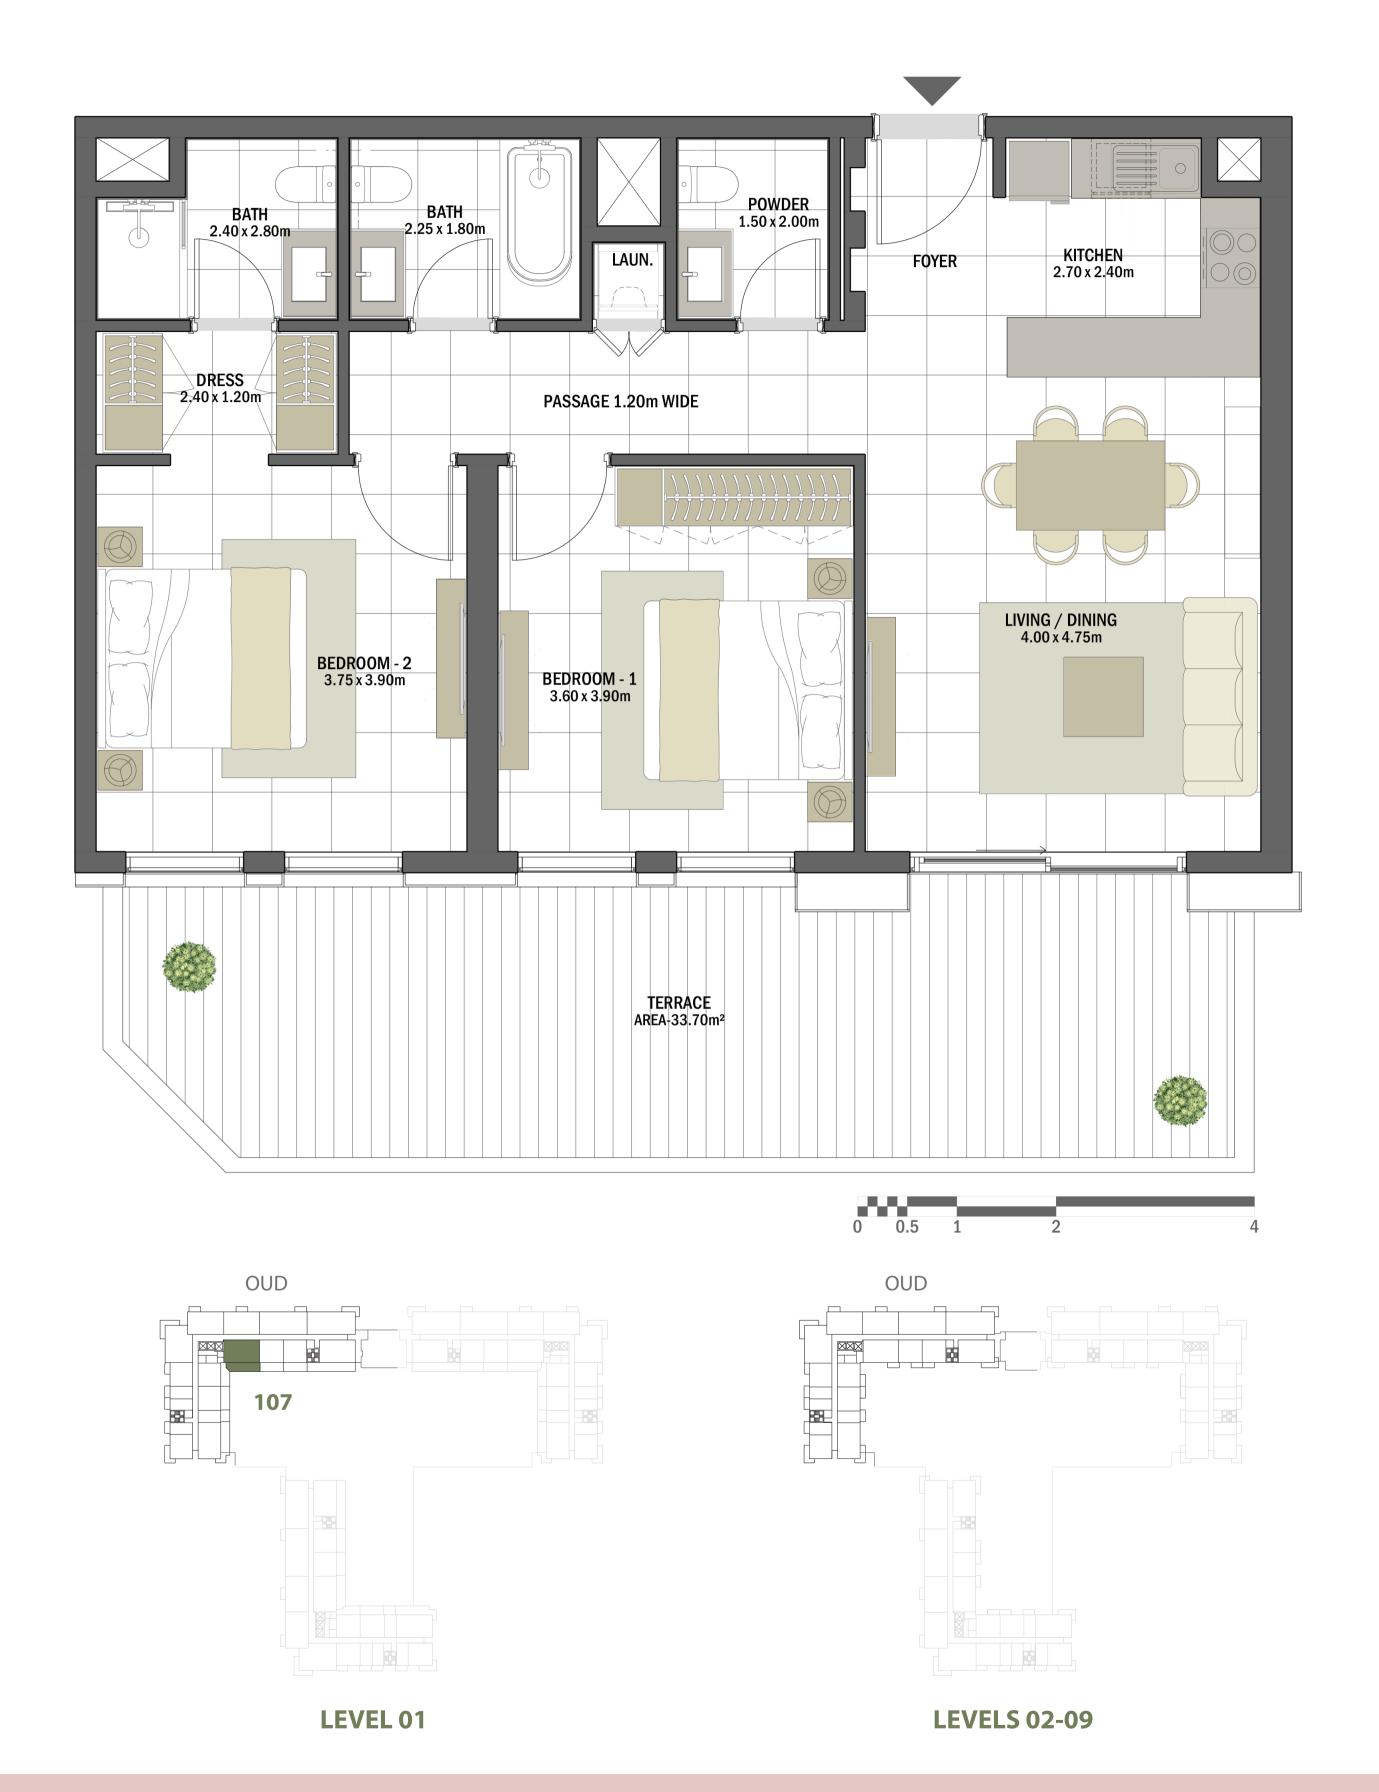

| 2 BEDROOM    | OUD - 2BR-M                                      |
|--------------|--------------------------------------------------|
| UNIT NO.     | 107                                              |
| SUITE AREA   | 91.10 m <sup>2</sup> / 980.59 ft <sup>2</sup>    |
| TERRACE AREA | 33.70 m <sup>2</sup> / 362.74 ft <sup>2</sup>    |
| TOTAL AREA   | 124.80 m <sup>2</sup> / 1,343.33 ft <sup>2</sup> |