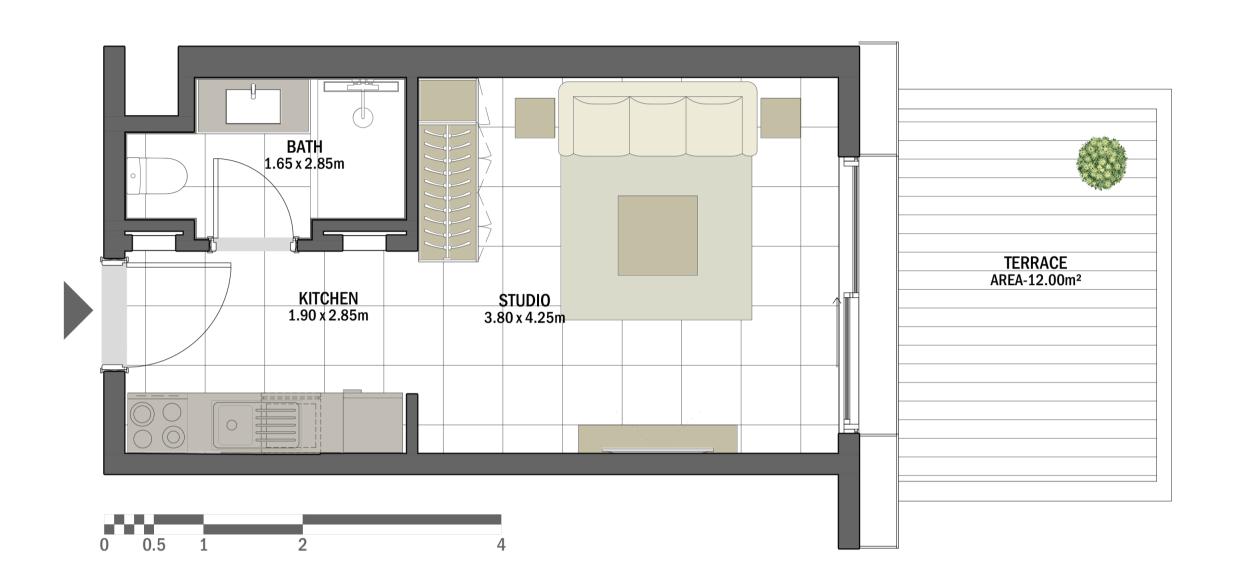

| STUDIO       | OUD - ST-C                                    |
|--------------|-----------------------------------------------|
| UNIT NO.     | 116                                           |
| SUITE AREA   | 30.50 m <sup>2</sup> / 328.30 ft <sup>2</sup> |
| TERRACE AREA | 12.00 m <sup>2</sup> / 129.17 ft <sup>2</sup> |
| TOTAL AREA   | 42.50 m <sup>2</sup> / 457.47 ft <sup>2</sup> |