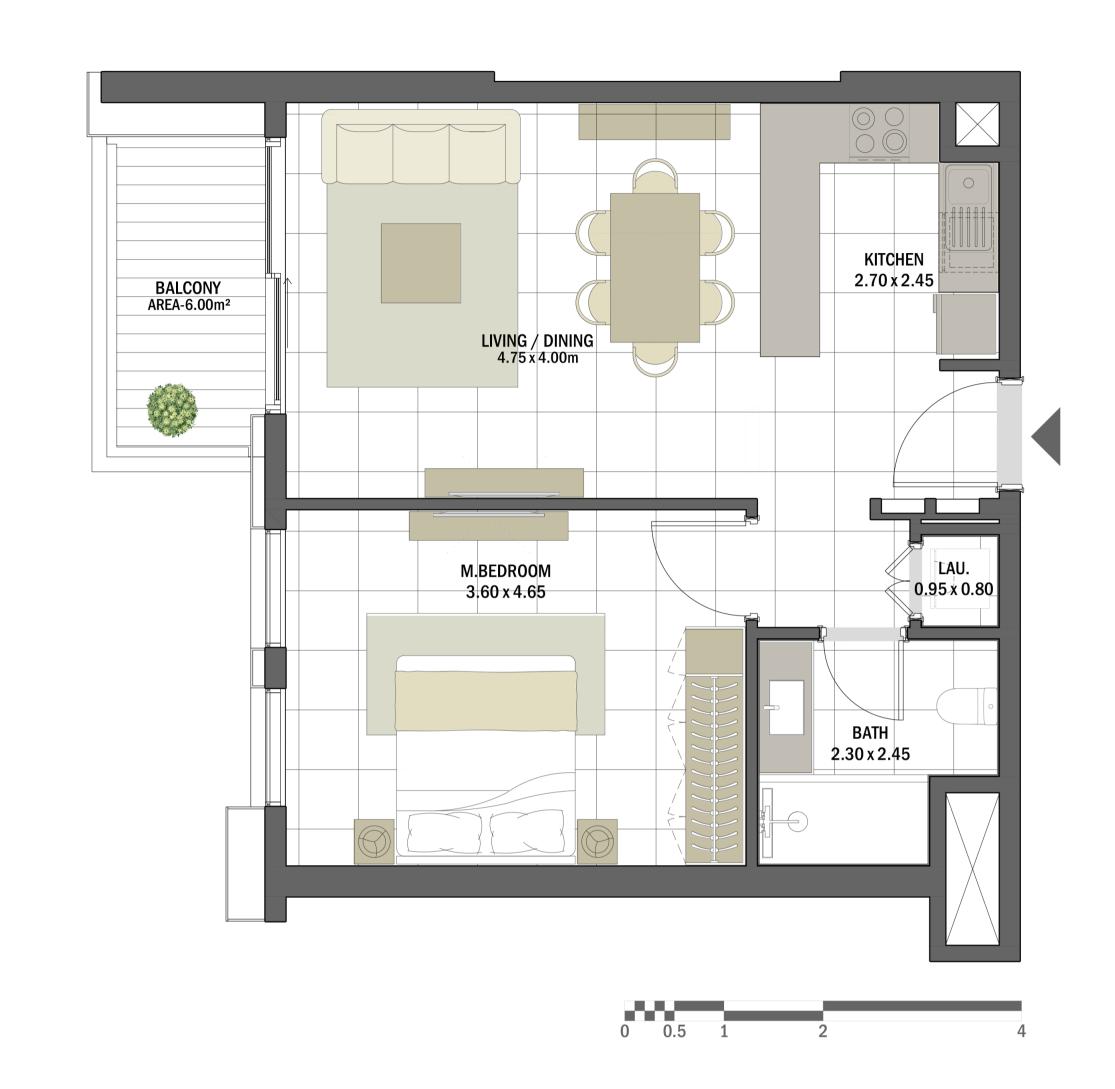

| 1 BEDROOM    | OUD - 1BR-A                                    |
|--------------|------------------------------------------------|
| UNIT NO.     | 114, 214, 314, 414, 514,<br>614, 714, 814, 914 |
| SUITE AREA   | 61.20 m <sup>2</sup> / 658.75 ft <sup>2</sup>  |
| BALCONY AREA | 11.00 m <sup>2</sup> / 118.40 ft <sup>2</sup>  |
| TOTAL AREA   | 72.20 m <sup>2</sup> / 777.15 ft <sup>2</sup>  |