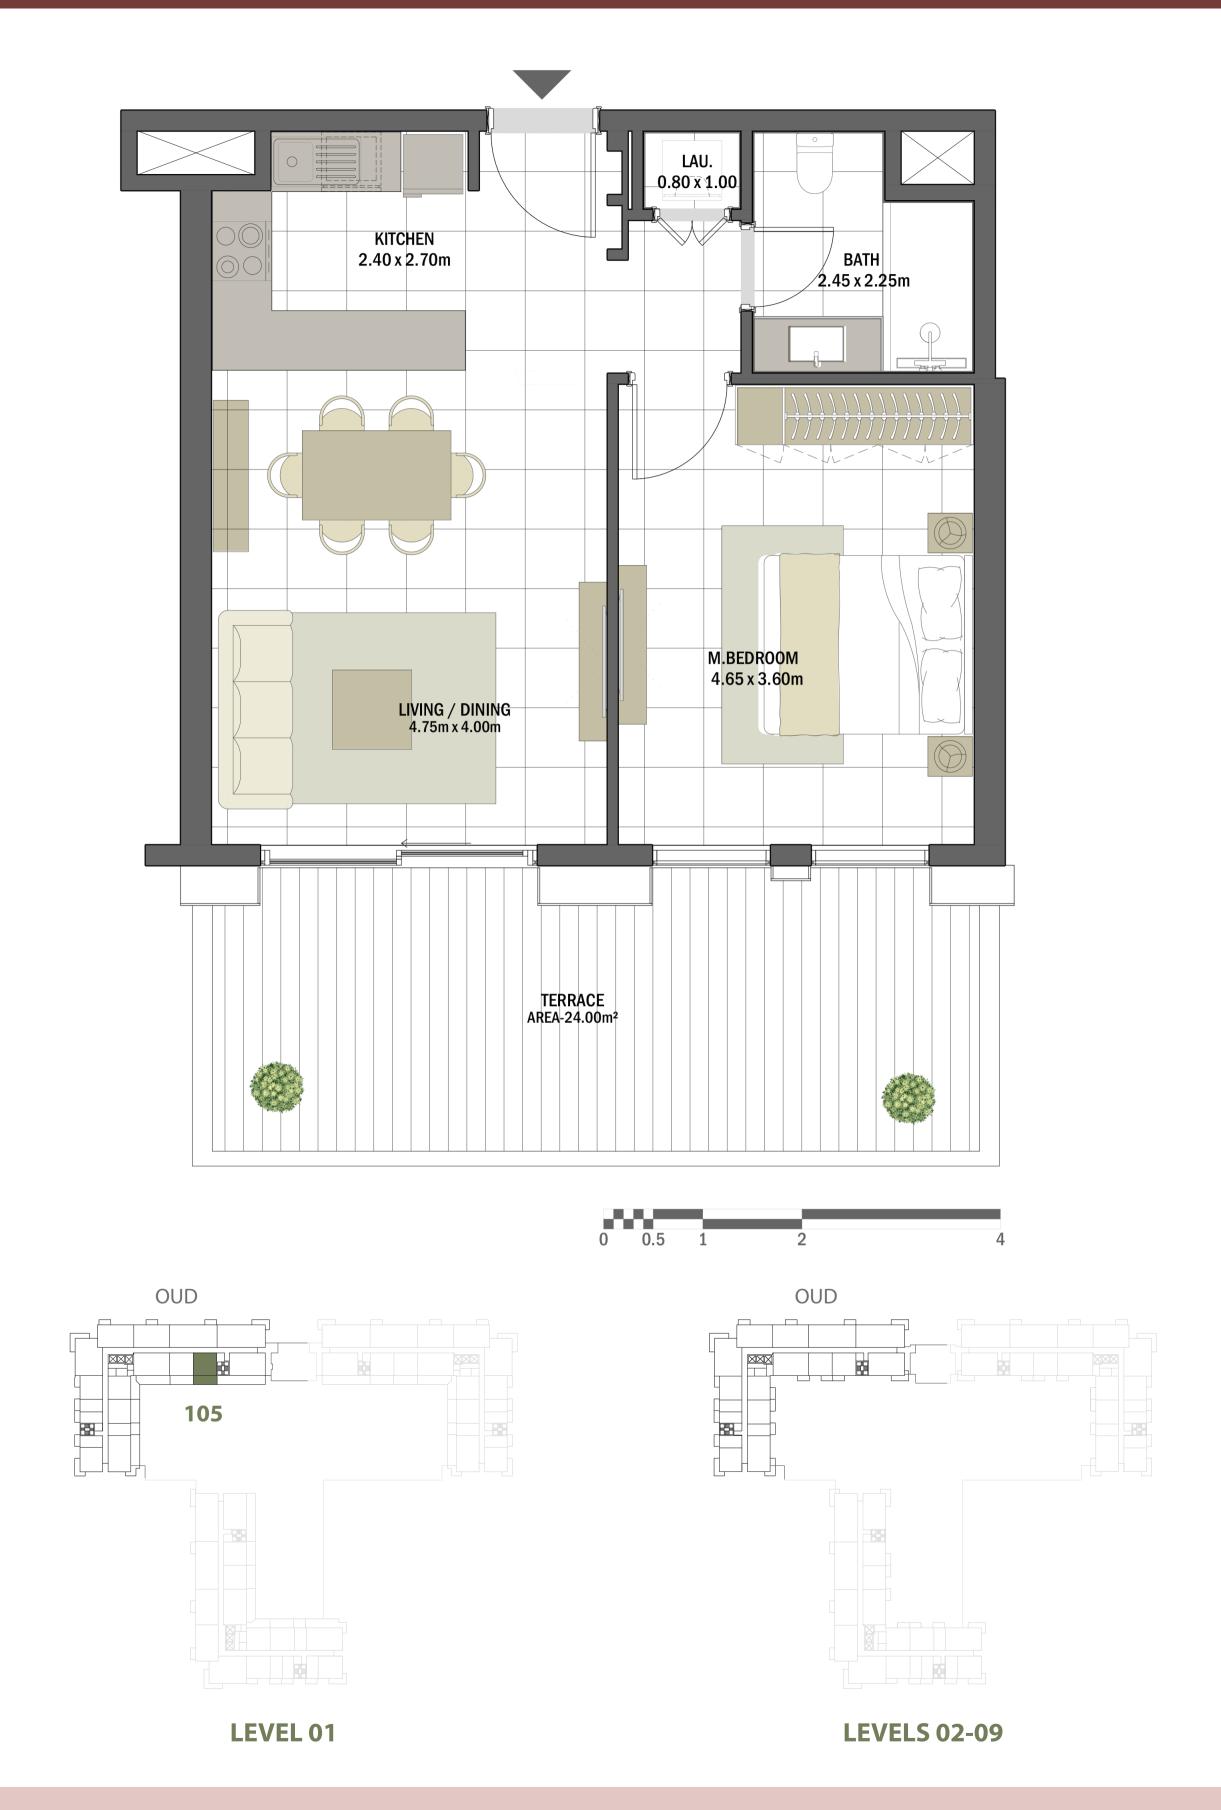

| 1 BEDROOM    | OUD - 1BR-G                                   |
|--------------|-----------------------------------------------|
| UNIT NO.     | 105                                           |
| SUITE AREA   | 60.50 m <sup>2</sup> / 651.22 ft <sup>2</sup> |
| TERRACE AREA | 24.00 m <sup>2</sup> / 258.33 ft <sup>2</sup> |
| TOTAL AREA   | 84.50 m <sup>2</sup> / 909.55 ft <sup>2</sup> |