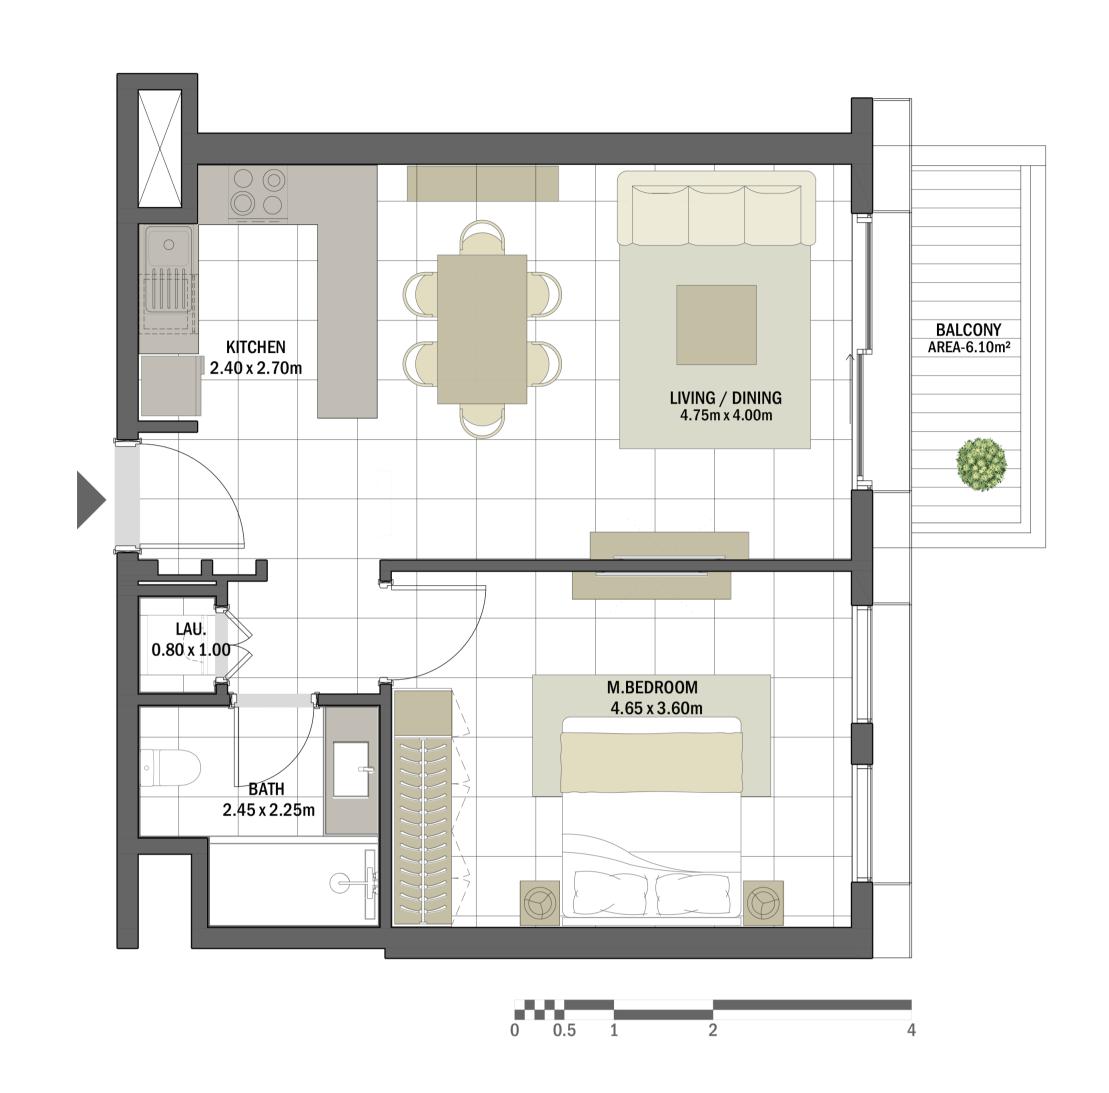

| 1 BEDROOM    | OUD - 1BR-B                                    |
|--------------|------------------------------------------------|
| UNIT NO.     | 110, 210, 310, 410, 510,<br>610, 710, 810, 910 |
| SUITE AREA   | 60.00 m <sup>2</sup> / 645.83 ft <sup>2</sup>  |
| BALCONY AREA | 6.00 m <sup>2</sup> / 64.58 ft <sup>2</sup>    |
| TOTAL AREA   | 66.00 m <sup>2</sup> / 710.42 ft <sup>2</sup>  |