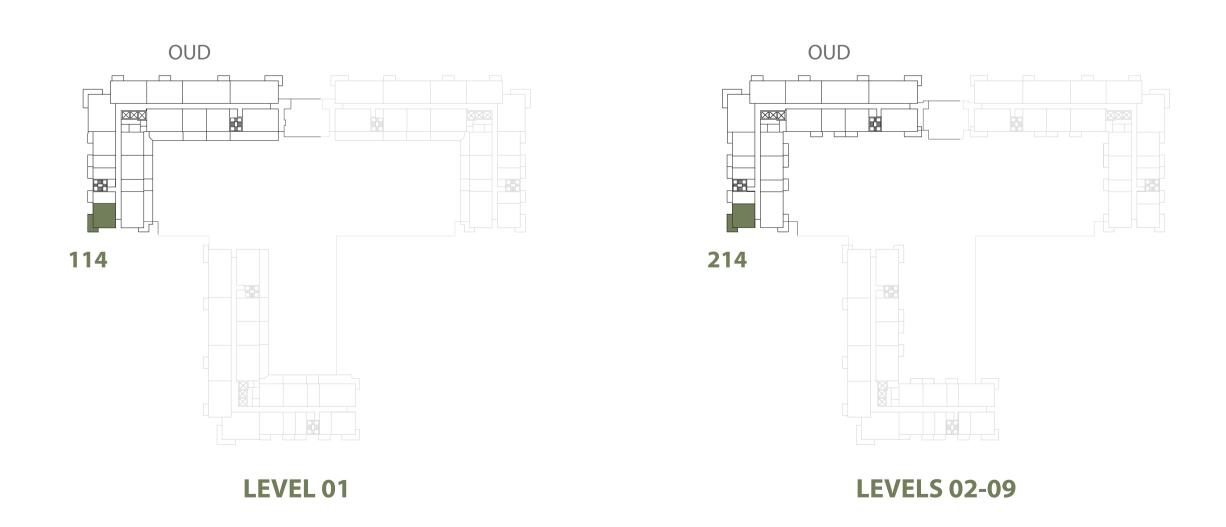

| 1 BEDROOM    | OUD - 1BR-A                                    |
|--------------|------------------------------------------------|
| UNIT NO.     | 114, 214, 314, 414, 514,<br>614, 714, 814, 914 |
| SUITE AREA   | 61.20 m <sup>2</sup> / 658.75 ft <sup>2</sup>  |
| BALCONY AREA | 11.00 m <sup>2</sup> / 118.40 ft <sup>2</sup>  |
| TOTAL AREA   | 72.20 m <sup>2</sup> / 777.15 ft <sup>2</sup>  |