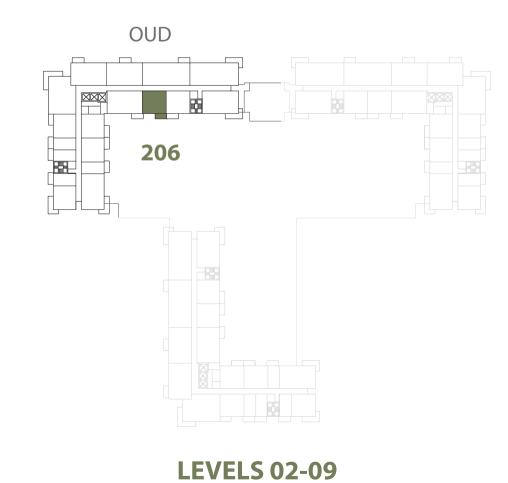

| 1 BEDROOM    | OUD - 1BR-O                                   |
|--------------|-----------------------------------------------|
| UNIT NO.     | 206, 306, 406, 506, 606,<br>706, 806, 906     |
| SUITE AREA   | 60.00 m <sup>2</sup> / 645.83 ft <sup>2</sup> |
| BALCONY AREA | 6.10 m <sup>2</sup> / 65.66 ft <sup>2</sup>   |
| TOTAL AREA   | 66.10 m <sup>2</sup> / 711.49 ft <sup>2</sup> |