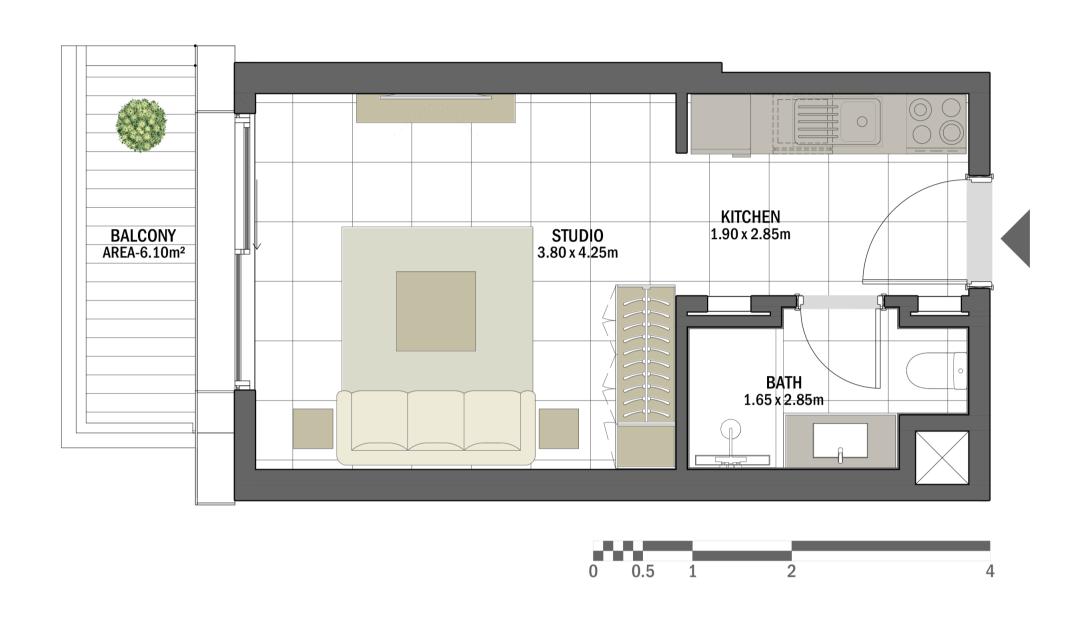

| STUDIO       | OUD - ST-E                                     |
|--------------|------------------------------------------------|
| UNIT NO.     | 112, 212, 312, 412, 512,<br>612, 712, 812, 912 |
| SUITE AREA   | 30.90 m <sup>2</sup> / 332.60 ft <sup>2</sup>  |
| BALCONY AREA | 6.10 m <sup>2</sup> / 65.66 ft <sup>2</sup>    |
| TOTAL AREA   | 37.00 m <sup>2</sup> / 398.26 ft <sup>2</sup>  |