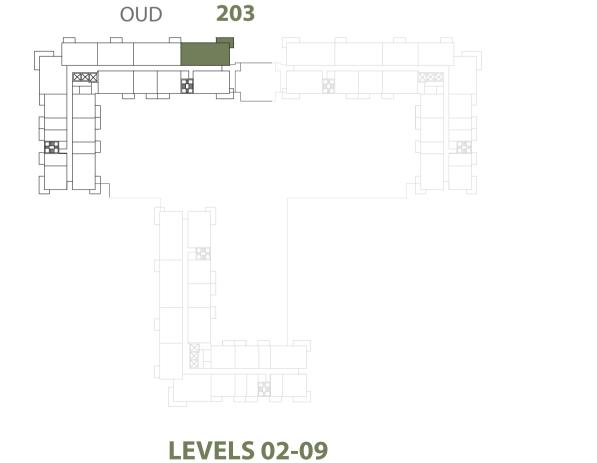

| 3 BEDROOM    | OUD - 3BR-B                                      |
|--------------|--------------------------------------------------|
| UNIT NO.     | 102, 202, 302, 402, 502,<br>602, 702, 802, 902   |
| SUITE AREA   | 120.30 m <sup>2</sup> / 1,294.90 ft <sup>2</sup> |
| BALCONY AREA | 5.80 m <sup>2</sup> / 62.43 ft <sup>2</sup>      |
| TOTAL AREA   | 126.10 m <sup>2</sup> / 1,357.33 ft <sup>2</sup> |