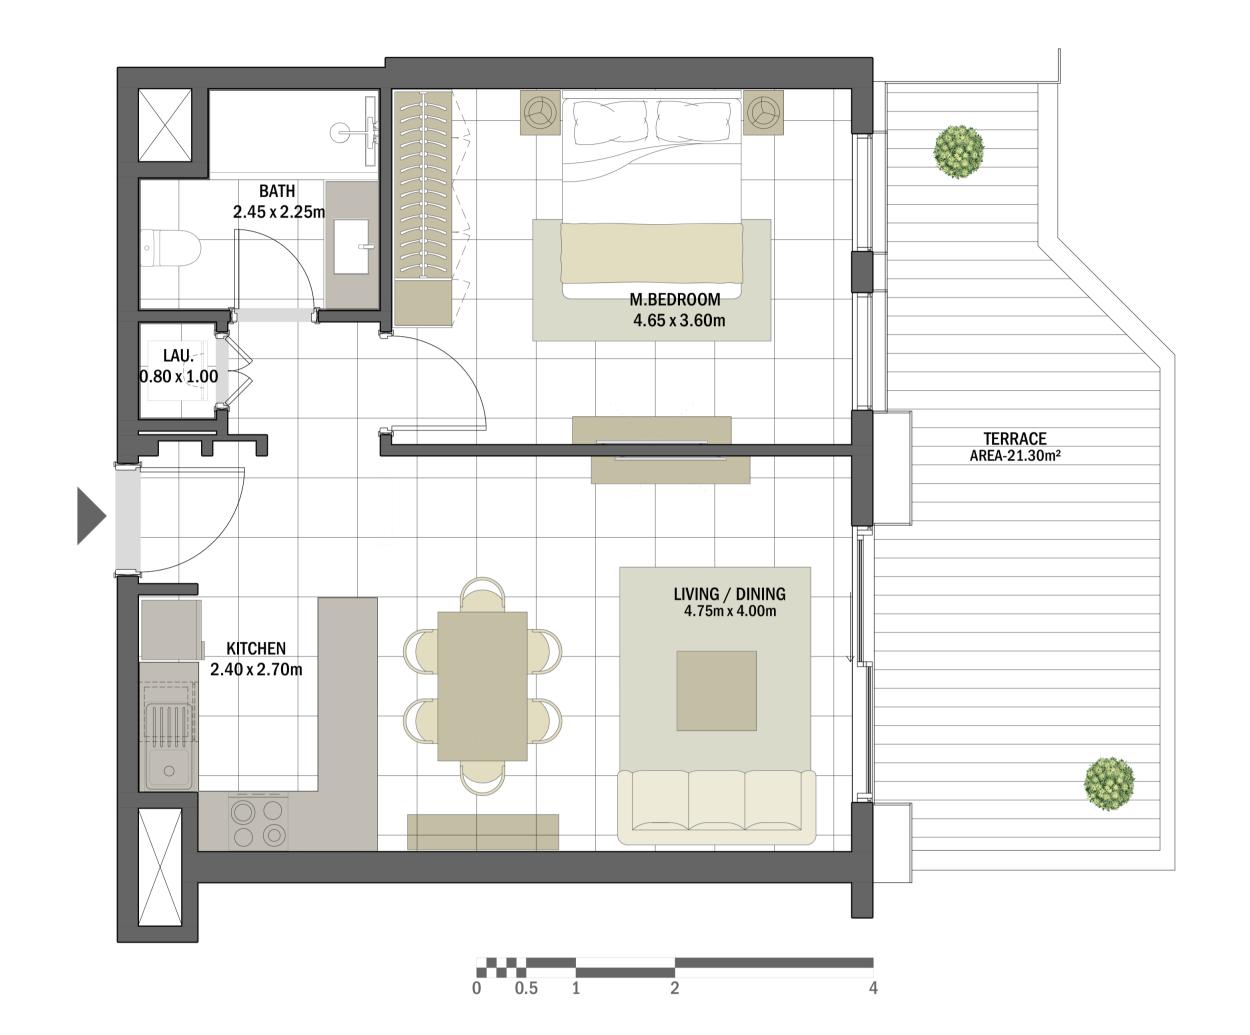

| 1 BEDROOM    | OUD - 1BR-F                                   |
|--------------|-----------------------------------------------|
| UNIT NO.     | 118                                           |
| SUITE AREA   | 60.50 m <sup>2</sup> / 651.22 ft <sup>2</sup> |
| TERRACE AREA | 21.30 m <sup>2</sup> / 229.27 ft <sup>2</sup> |
| TOTAL AREA   | 81.80 m <sup>2</sup> / 880.49 ft <sup>2</sup> |