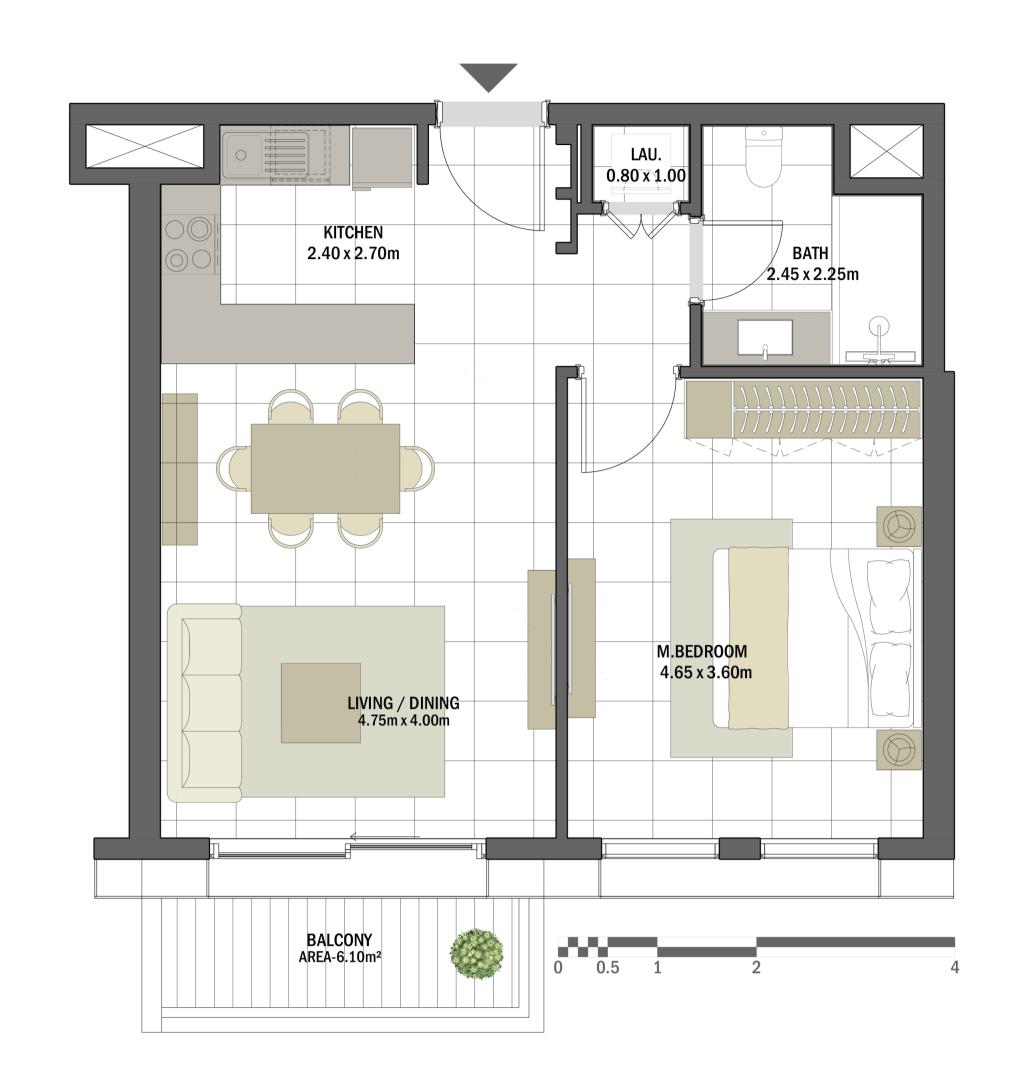

| 1 BEDROOM    | OUD - 1BR-N                                                                             |
|--------------|-----------------------------------------------------------------------------------------|
| UNIT NO.     | 205, 305, 405, 505, 605,<br>705, 805, 905, 218, 318,<br>418, 518, 618, 718, 818,<br>918 |
| SUITE AREA   | 60.50 m <sup>2</sup> / 651.22 ft <sup>2</sup>                                           |
| BALCONY AREA | 6.10 m <sup>2</sup> / 65.66 ft <sup>2</sup>                                             |
| TOTAL AREA   | 66.60 m <sup>2</sup> / 716.88 ft <sup>2</sup>                                           |