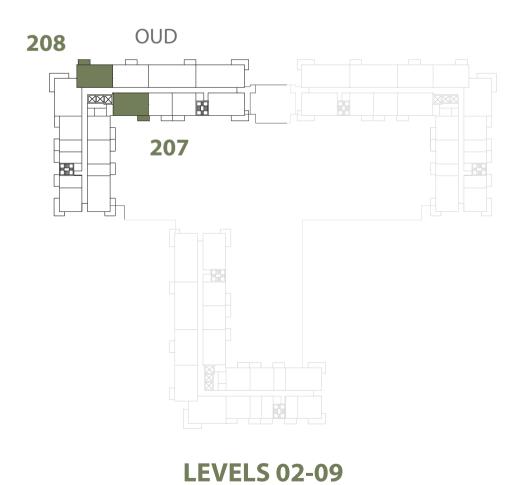

| 2 BEDROOM    | OUD - 2BR-D                                                                                  |
|--------------|----------------------------------------------------------------------------------------------|
| UNIT NO.     | 108, 208, 308, 408, 508,<br>608, 708, 808, 908, 207,<br>307, 407, 507, 607, 707,<br>807, 907 |
| SUITE AREA   | 90.60 m <sup>2</sup> / 975.21 ft <sup>2</sup>                                                |
| BALCONY AREA | 5.90 m <sup>2</sup> / 63.51 ft <sup>2</sup>                                                  |
| TOTAL AREA   | 96.50 m <sup>2</sup> / 1,038.72 ft <sup>2</sup>                                              |