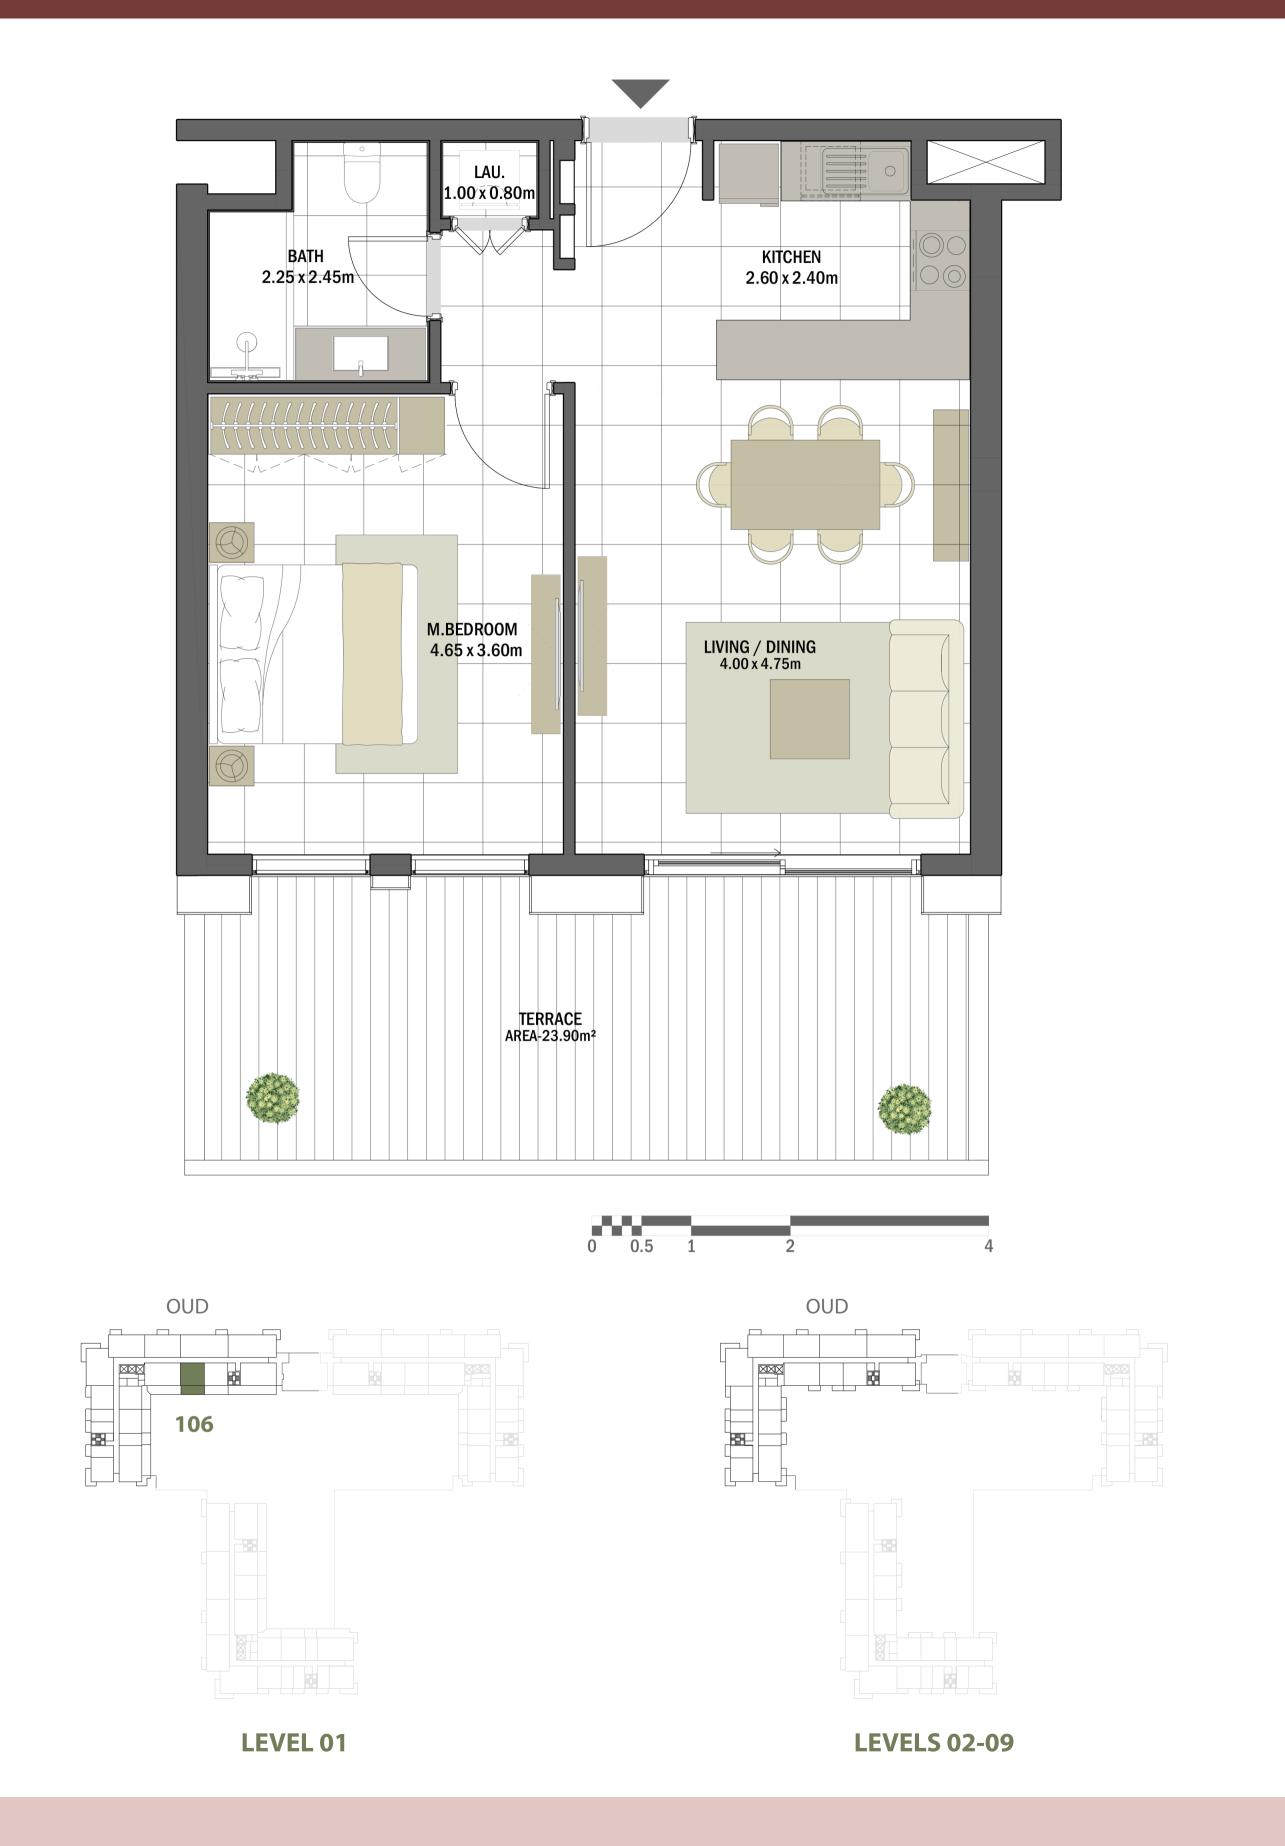

| 1 BEDROOM    | OUD - 1BR-J                                   |
|--------------|-----------------------------------------------|
| UNIT NO.     | 106                                           |
| SUITE AREA   | 60.10 m <sup>2</sup> / 646.91 ft <sup>2</sup> |
| TERRACE AREA | 23.90 m <sup>2</sup> / 257.26 ft <sup>2</sup> |
| TOTAL AREA   | 84.00 m <sup>2</sup> / 904.17 ft <sup>2</sup> |