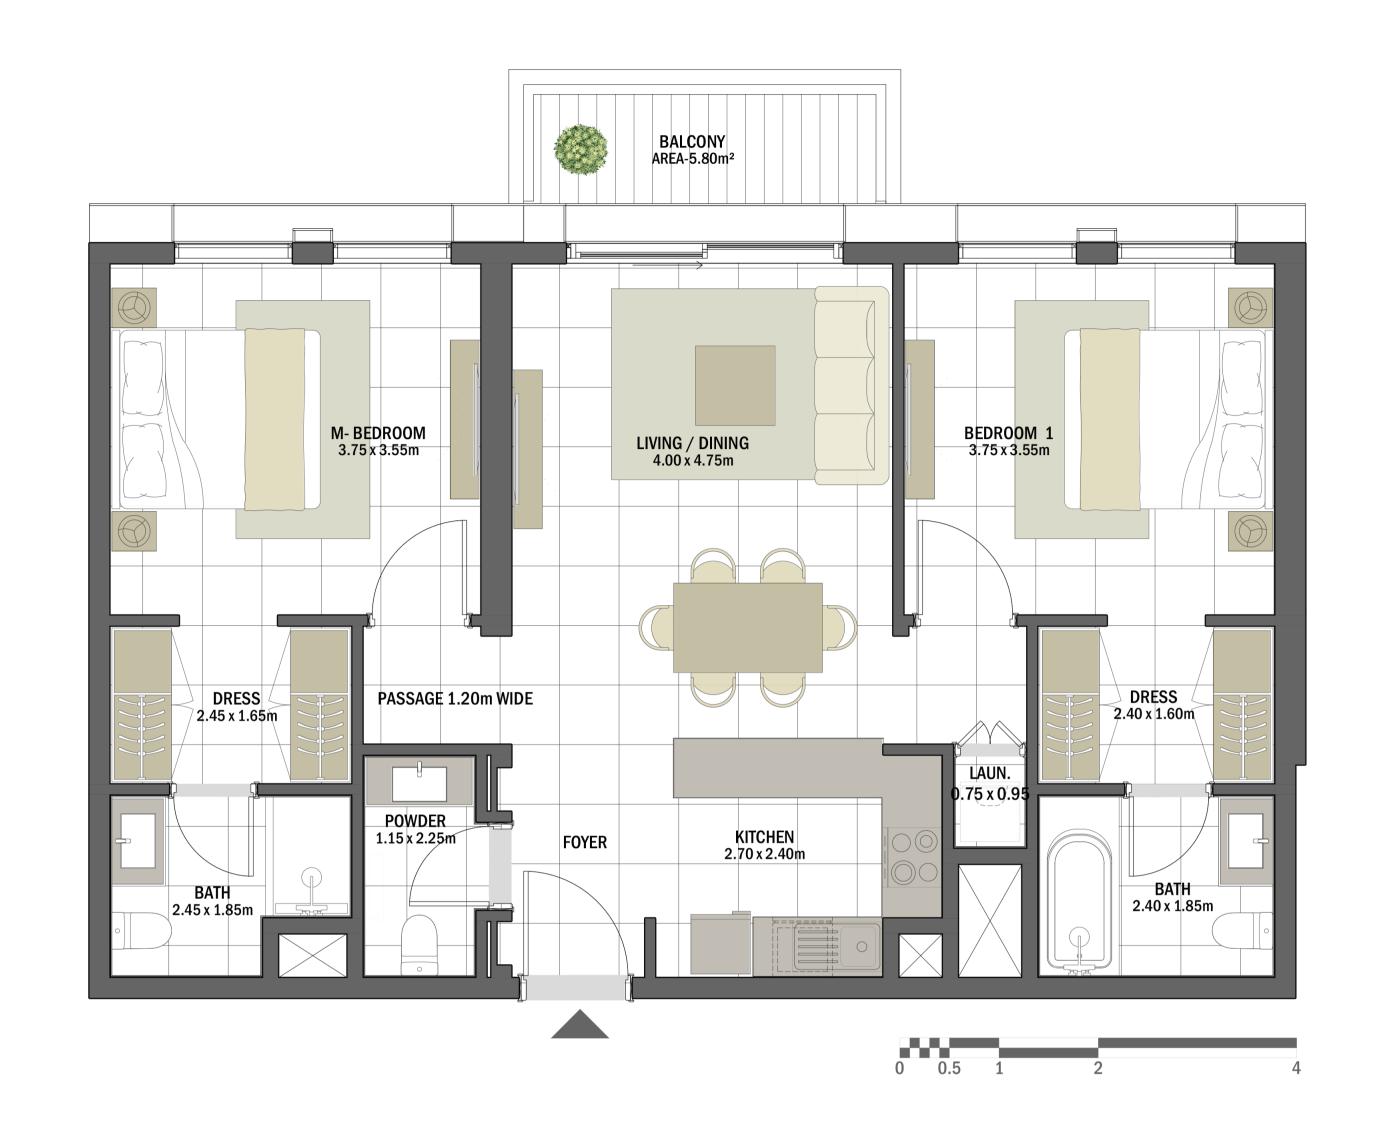

| 2 BEDROOM    | OUD - 2BR-C                                     |
|--------------|-------------------------------------------------|
| UNIT NO.     | 101, 201, 301, 401, 501,<br>601, 701, 801, 901  |
| SUITE AREA   | 89.80 m <sup>2</sup> / 966.60 ft <sup>2</sup>   |
| BALCONY AREA | 5.80 m <sup>2</sup> / 62.43 ft <sup>2</sup>     |
| TOTAL AREA   | 95.60 m <sup>2</sup> / 1,029.03 ft <sup>2</sup> |