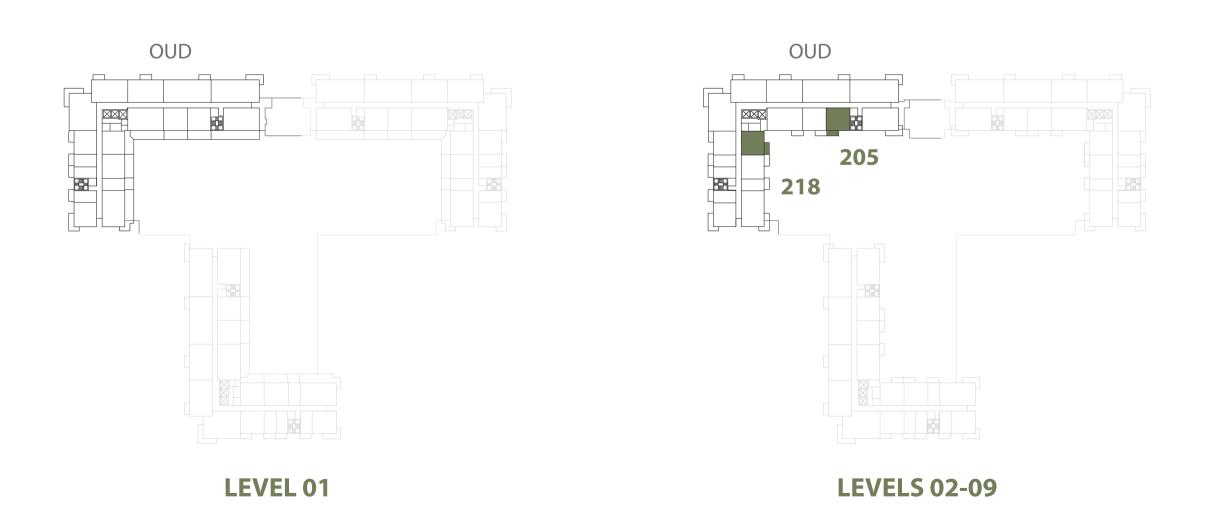

| 1 BEDROOM    | OUD - 1BR-N                                                                             |
|--------------|-----------------------------------------------------------------------------------------|
| UNIT NO.     | 205, 305, 405, 505, 605,<br>705, 805, 905, 218, 318,<br>418, 518, 618, 718, 818,<br>918 |
| SUITE AREA   | 60.50 m <sup>2</sup> / 651.22 ft <sup>2</sup>                                           |
| BALCONY AREA | 6.10 m <sup>2</sup> / 65.66 ft <sup>2</sup>                                             |
| TOTAL AREA   | 66.60 m <sup>2</sup> / 716.88 ft <sup>2</sup>                                           |