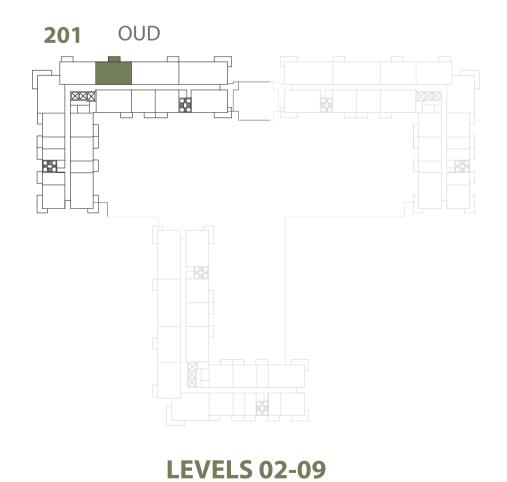

| 2 BEDROOM    | OUD - 2BR-D                                                                                  |
|--------------|----------------------------------------------------------------------------------------------|
| UNIT NO.     | 108, 208, 308, 408, 508,<br>608, 708, 808, 908, 207,<br>307, 407, 507, 607, 707,<br>807, 907 |
| SUITE AREA   | 90.60 m <sup>2</sup> / 975.21 ft <sup>2</sup>                                                |
| BALCONY AREA | 5.90 m <sup>2</sup> / 63.51 ft <sup>2</sup>                                                  |
| TOTAL AREA   | 96.50 m <sup>2</sup> / 1,038.72 ft <sup>2</sup>                                              |