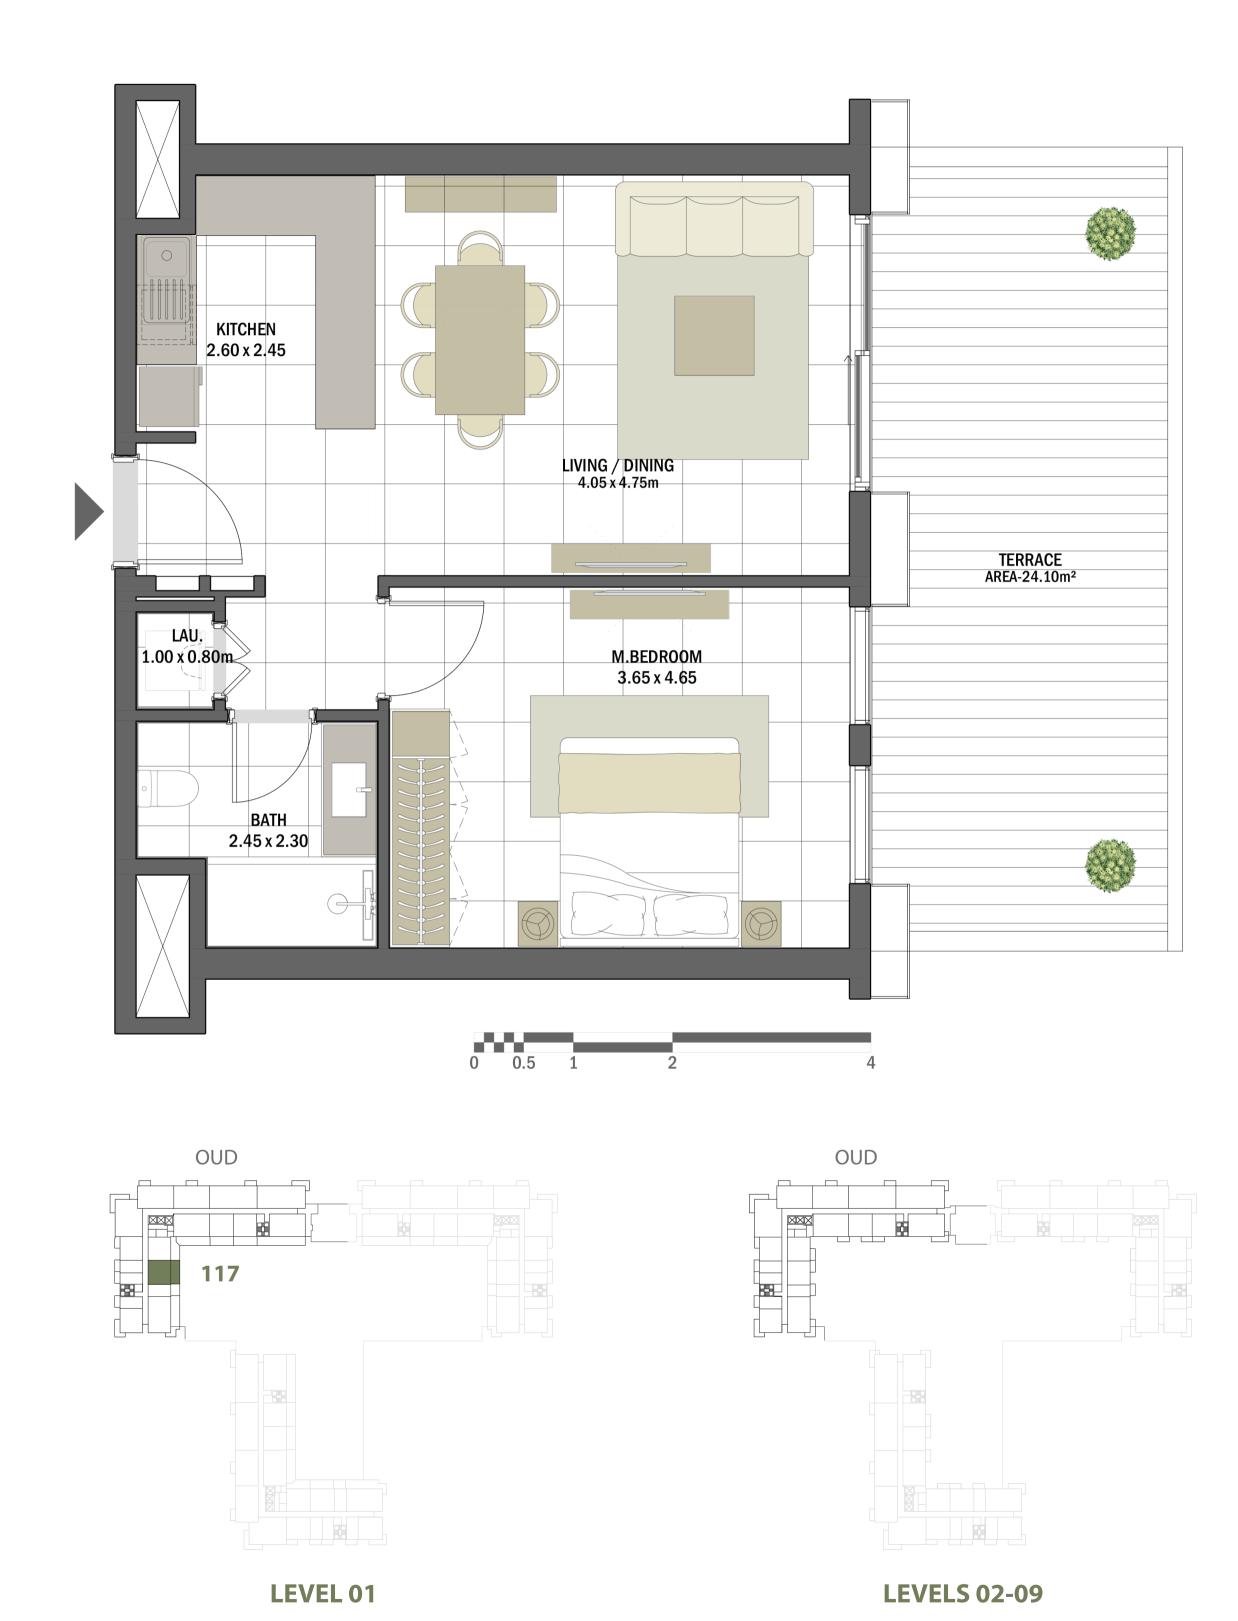

| 1 BEDROOM    | OUD - 1BR-E                                   |
|--------------|-----------------------------------------------|
| UNIT NO.     | 117                                           |
| SUITE AREA   | 60.80 m <sup>2</sup> / 654.45 ft <sup>2</sup> |
| TERRACE AREA | 24.10 m <sup>2</sup> / 259.41 ft <sup>2</sup> |
| TOTAL AREA   | 84.90 m <sup>2</sup> / 913.86 ft <sup>2</sup> |