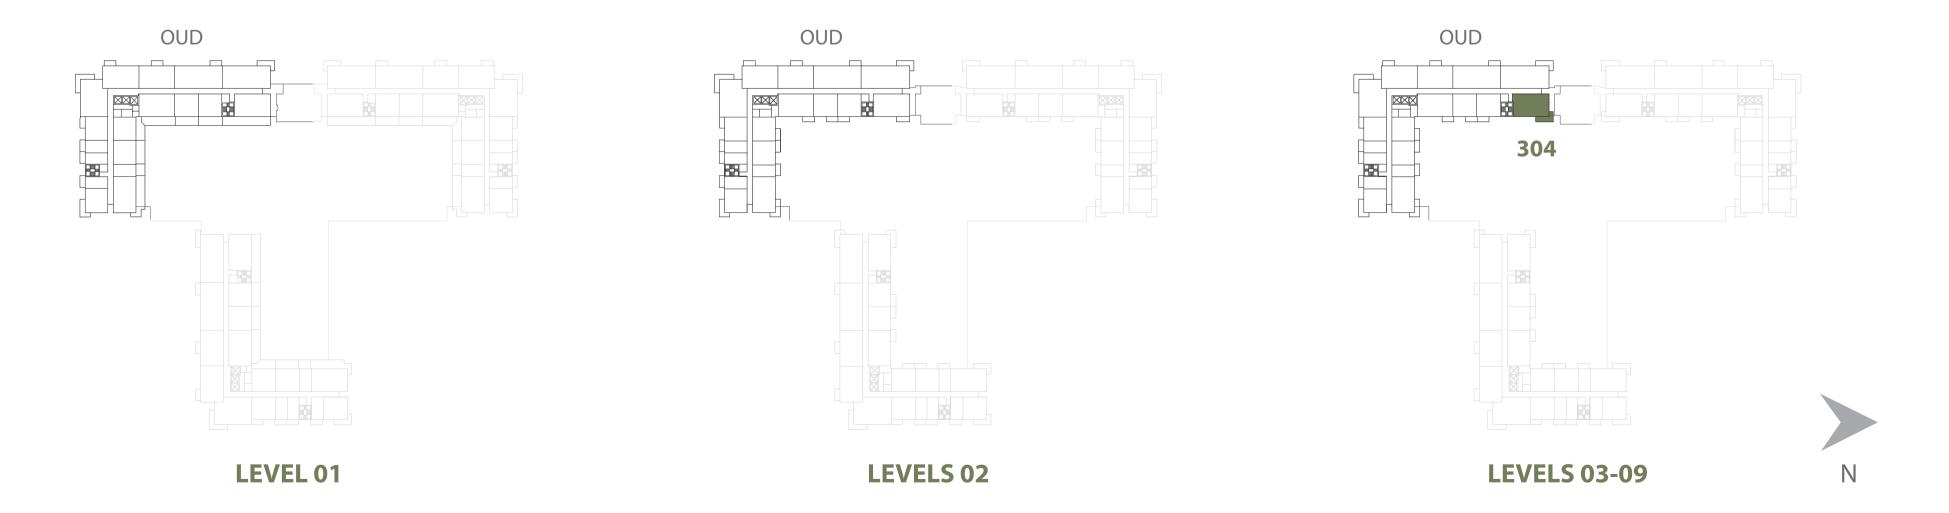

| 2 BEDROOM    | OUD - 2BR-A                                      |
|--------------|--------------------------------------------------|
| UNIT NO.     | 304, 404, 504, 604, 704,<br>804, 904             |
| SUITE AREA   | 92.00 m <sup>2</sup> / 990.28 ft <sup>2</sup>    |
| BALCONY AREA | 10.80 m <sup>2</sup> / 116.25 ft <sup>2</sup>    |
| TOTAL AREA   | 102.80 m <sup>2</sup> / 1,106.53 ft <sup>2</sup> |