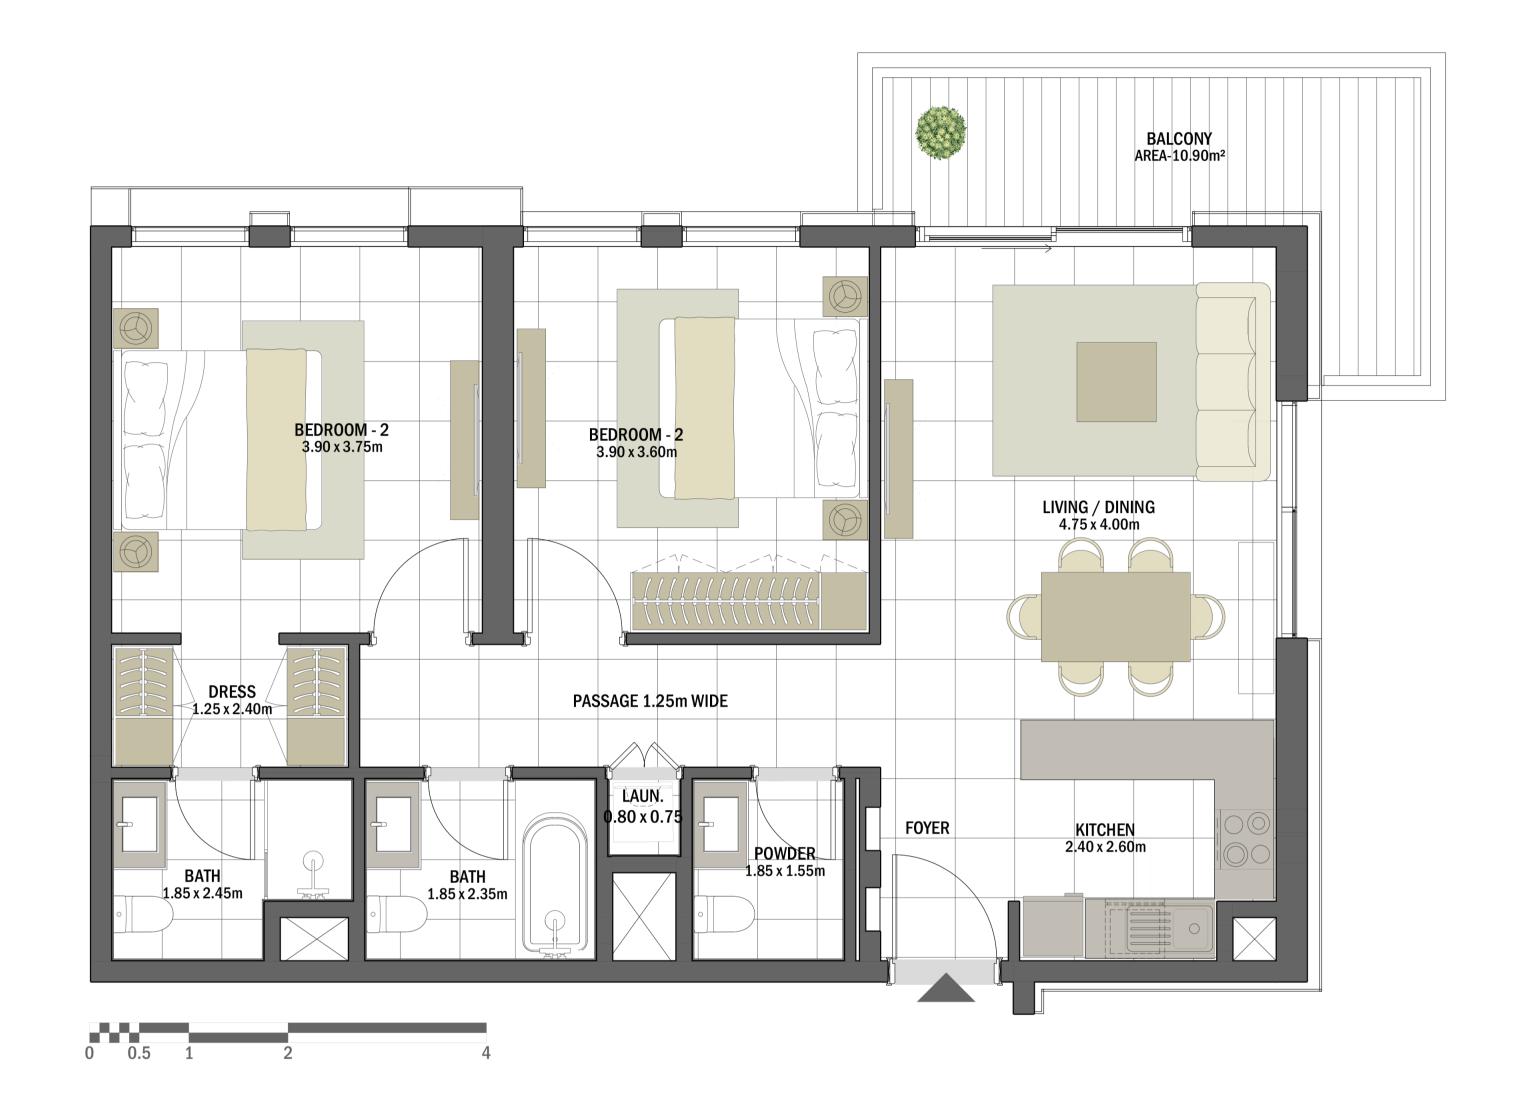

| 2 BEDROOM    | OUD - 2BR-E                                      |
|--------------|--------------------------------------------------|
| UNIT NO.     | 215, 315, 415, 515, 615,<br>715, 815, 915        |
| SUITE AREA   | 91.20 m <sup>2</sup> / 981.67 ft <sup>2</sup>    |
| BALCONY AREA | 10.90 m <sup>2</sup> / 117.33 ft <sup>2</sup>    |
| TOTAL AREA   | 102.10 m <sup>2</sup> / 1,098.99 ft <sup>2</sup> |