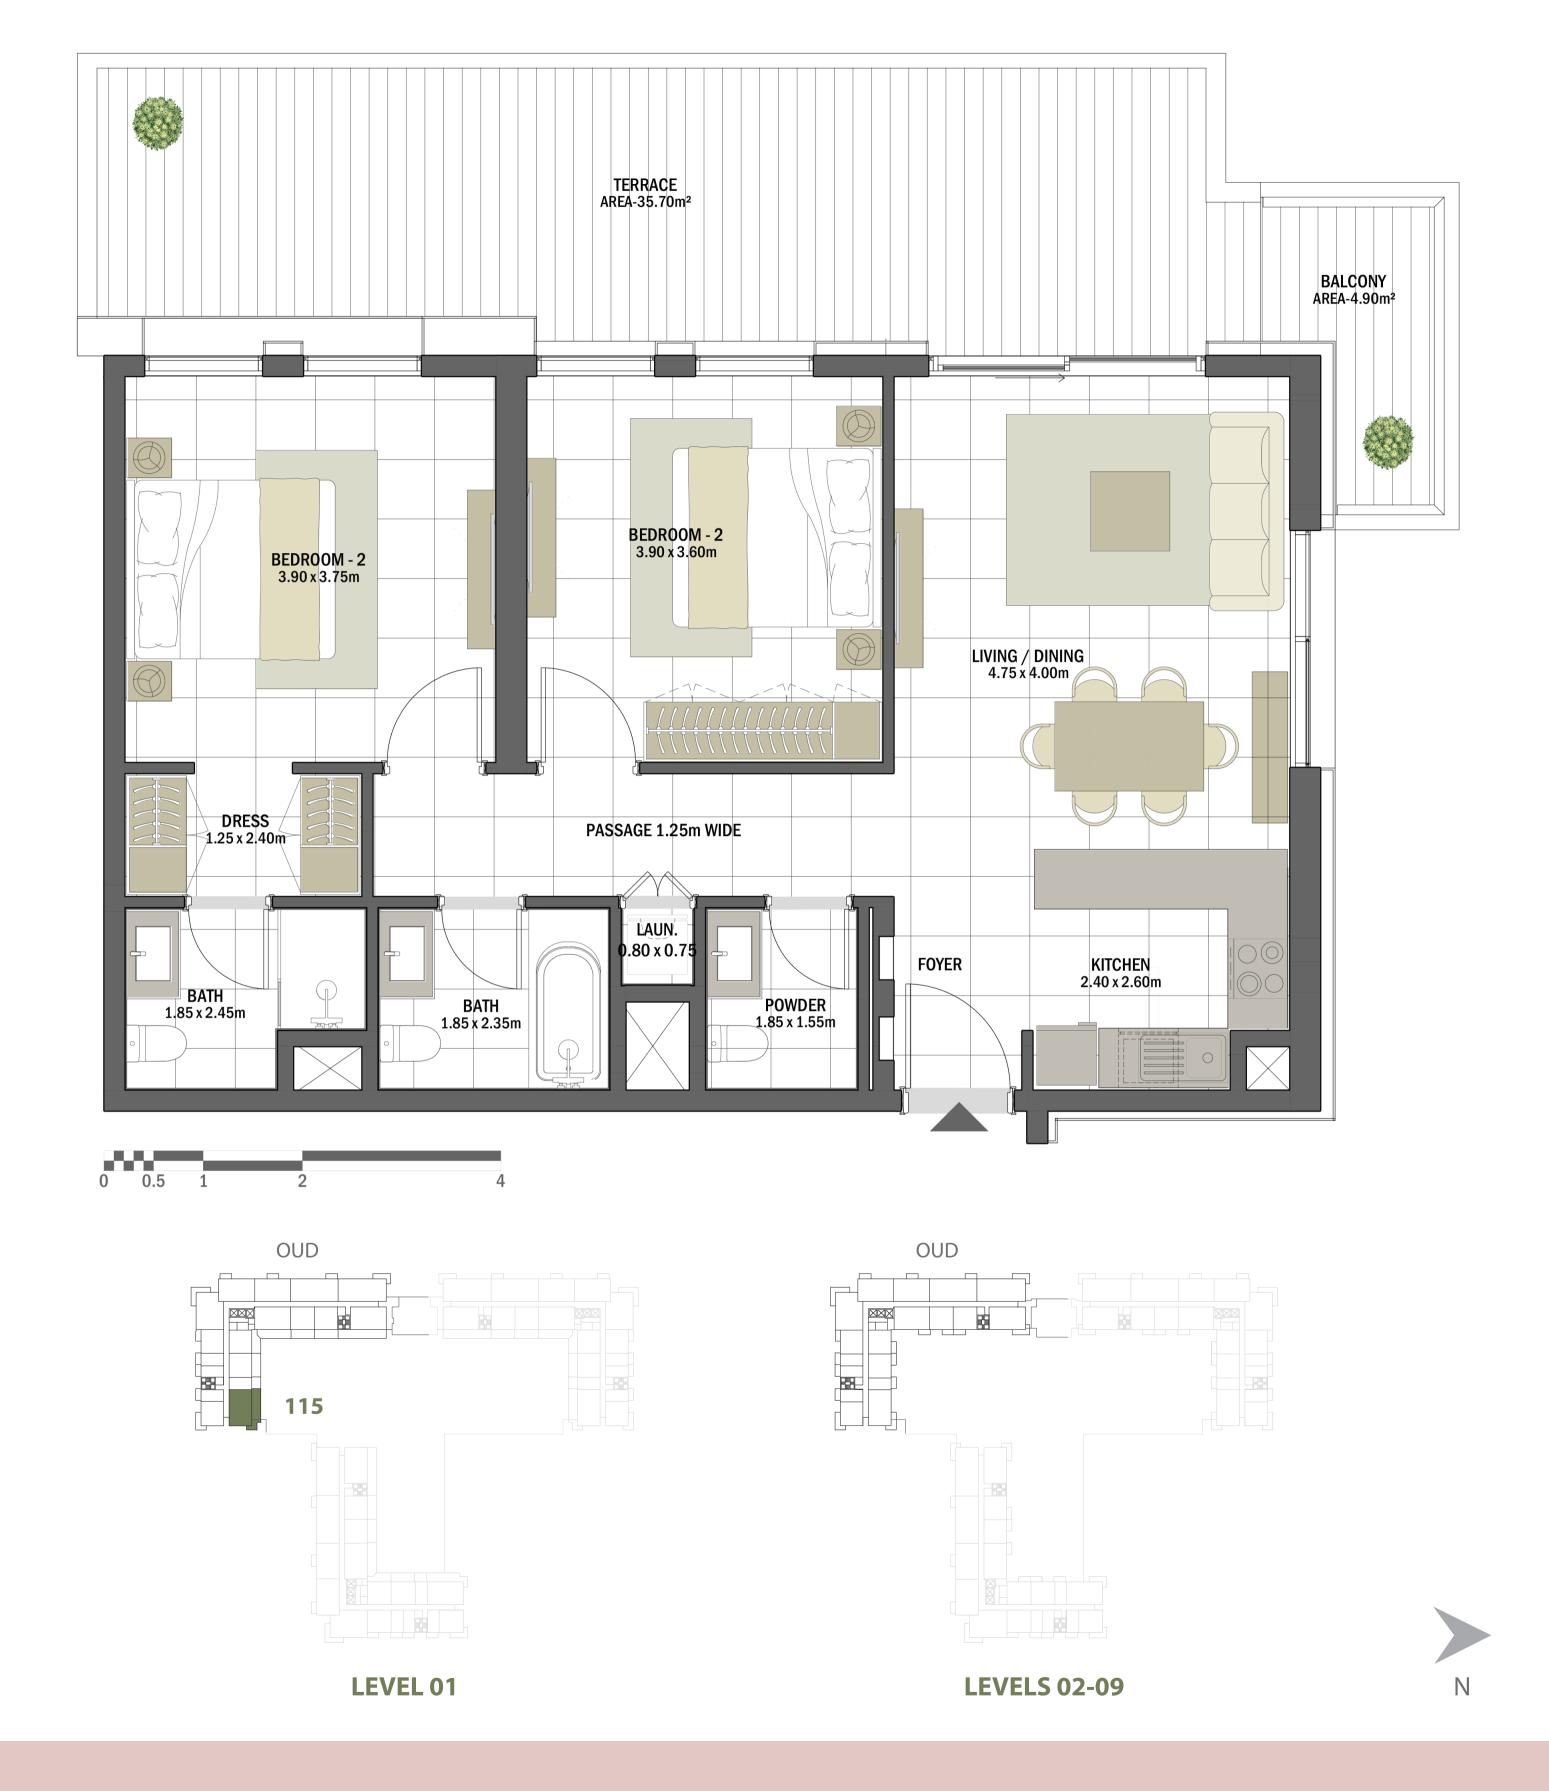

| 2 BEDROOM                    | OUD - 2BR-L                                                                                  |
|------------------------------|----------------------------------------------------------------------------------------------|
| UNIT NO.                     | 115                                                                                          |
| SUITE AREA                   | 91.20 m <sup>2</sup> / 981.67 ft <sup>2</sup>                                                |
| BALCONY AND<br>TERRACE AREAS | 4.90 m <sup>2</sup> / 52.74 ft <sup>2</sup><br>35.70 m <sup>2</sup> / 384.27 ft <sup>2</sup> |
| TOTAL AREA                   | 131.80 m <sup>2</sup> / 1,418.68 ft <sup>2</sup>                                             |