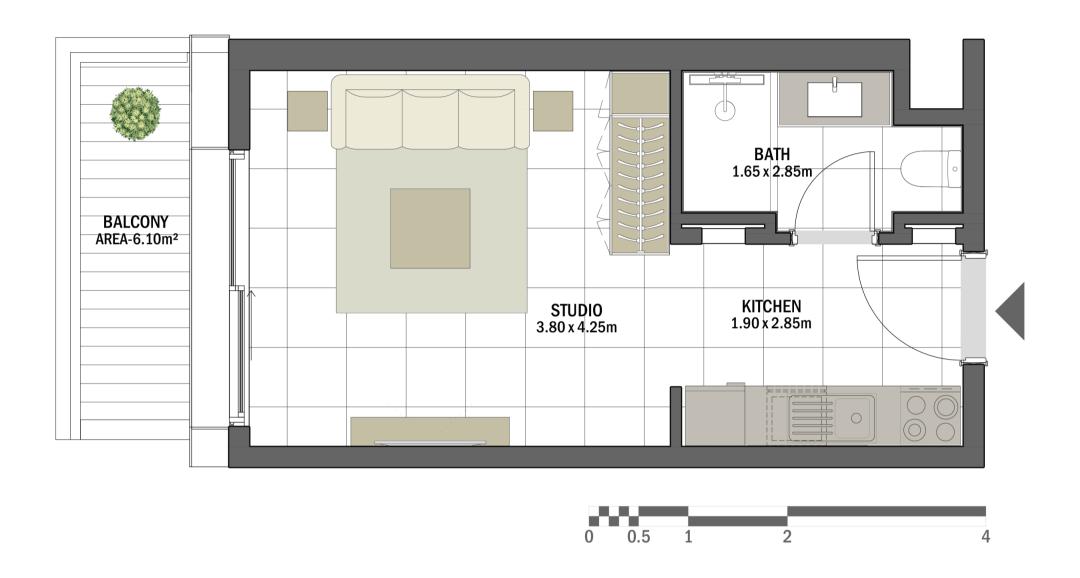

D - 1BR-O                                   |
|--------------|-----------------------------------------------|
| UNIT NO.     | 206, 306, 406, 506, 606,<br>706, 806, 906     |
| SUITE AREA   | 60.00 m <sup>2</sup> / 645.83 ft <sup>2</sup> |
| BALCONY AREA | 6.10 m <sup>2</sup> / 65.66 ft <sup>2</sup>   |
| TOTAL AREA   | 66.10 m <sup>2</sup> / 711.49 ft <sup>2</sup> |







N





### Disclaimer



| STUDIO       | OUD - ST-A                                     |
|--------------|------------------------------------------------|
| UNIT NO.     | 111, 211, 311, 411, 511,<br>611, 711, 811, 911 |
| SUITE AREA   | 30.40 m <sup>2</sup> / 327.22 ft <sup>2</sup>  |
| BALCONY AREA | 6.10 m <sup>2</sup> / 65.66 ft <sup>2</sup>    |
| TOTAL AREA   | 36.50 m <sup>2</sup> / 392.88 ft <sup>2</sup>  |













| STUDIO       | OUD - ST-B                                                                                   |
|--------------|----------------------------------------------------------------------------------------------|
| UNIT NO.     | 113, 213, 313, 413, 513,<br>613, 713, 813, 913, 216,<br>316, 416, 516, 616, 716,<br>816, 916 |
| SUITE AREA   | 31.20 m <sup>2</sup> / 335.83 ft <sup>2</sup>                                                |
| BALCONY AREA | 5.80 m <sup>2</sup> / 62.43 ft <sup>2</sup>                                                  |
| TOTAL AREA   | 37.00 m <sup>2</sup> / 398.26 ft <sup>2</sup>                                                |













| STUDIO       | OUD - ST-C                                    |
|--------------|----------------------