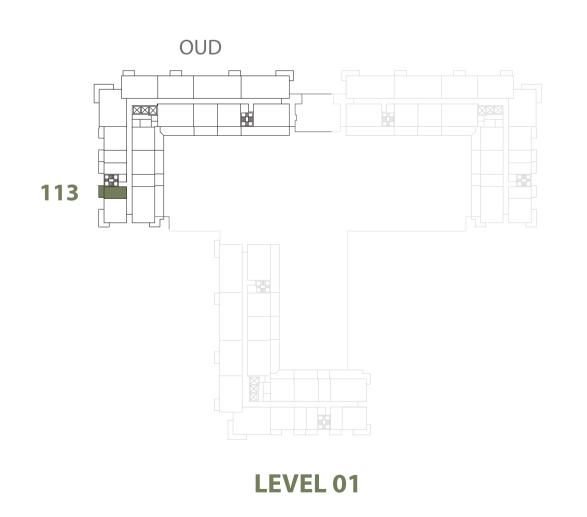

| STUDIO       | OUD - ST-B                                                                                   |
|--------------|----------------------------------------------------------------------------------------------|
| UNIT NO.     | 113, 213, 313, 413, 513,<br>613, 713, 813, 913, 216,<br>316, 416, 516, 616, 716,<br>816, 916 |
| SUITE AREA   | 31.20 m <sup>2</sup> / 335.83 ft <sup>2</sup>                                                |
| BALCONY AREA | 5.80 m <sup>2</sup> / 62.43 ft <sup>2</sup>                                                  |
| TOTAL AREA   | 37.00 m <sup>2</sup> / 398.26 ft <sup>2</sup>                                                |