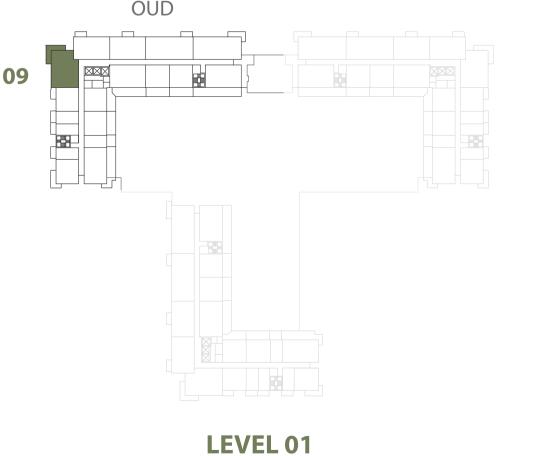

| 2 BEDROOM    | OUD - 2BR-B                                      |
|--------------|--------------------------------------------------|
| UNIT NO.     | 109, 209, 309, 409, 509,<br>609, 709, 809, 909   |
| SUITE AREA   | 104.50 m <sup>2</sup> / 1,124.83 ft <sup>2</sup> |
| BALCONY AREA | 16.50 m <sup>2</sup> / 177.60 ft <sup>2</sup>    |
| TOTAL AREA   | 121.00 m <sup>2</sup> / 1,302.43 ft <sup>2</sup> |