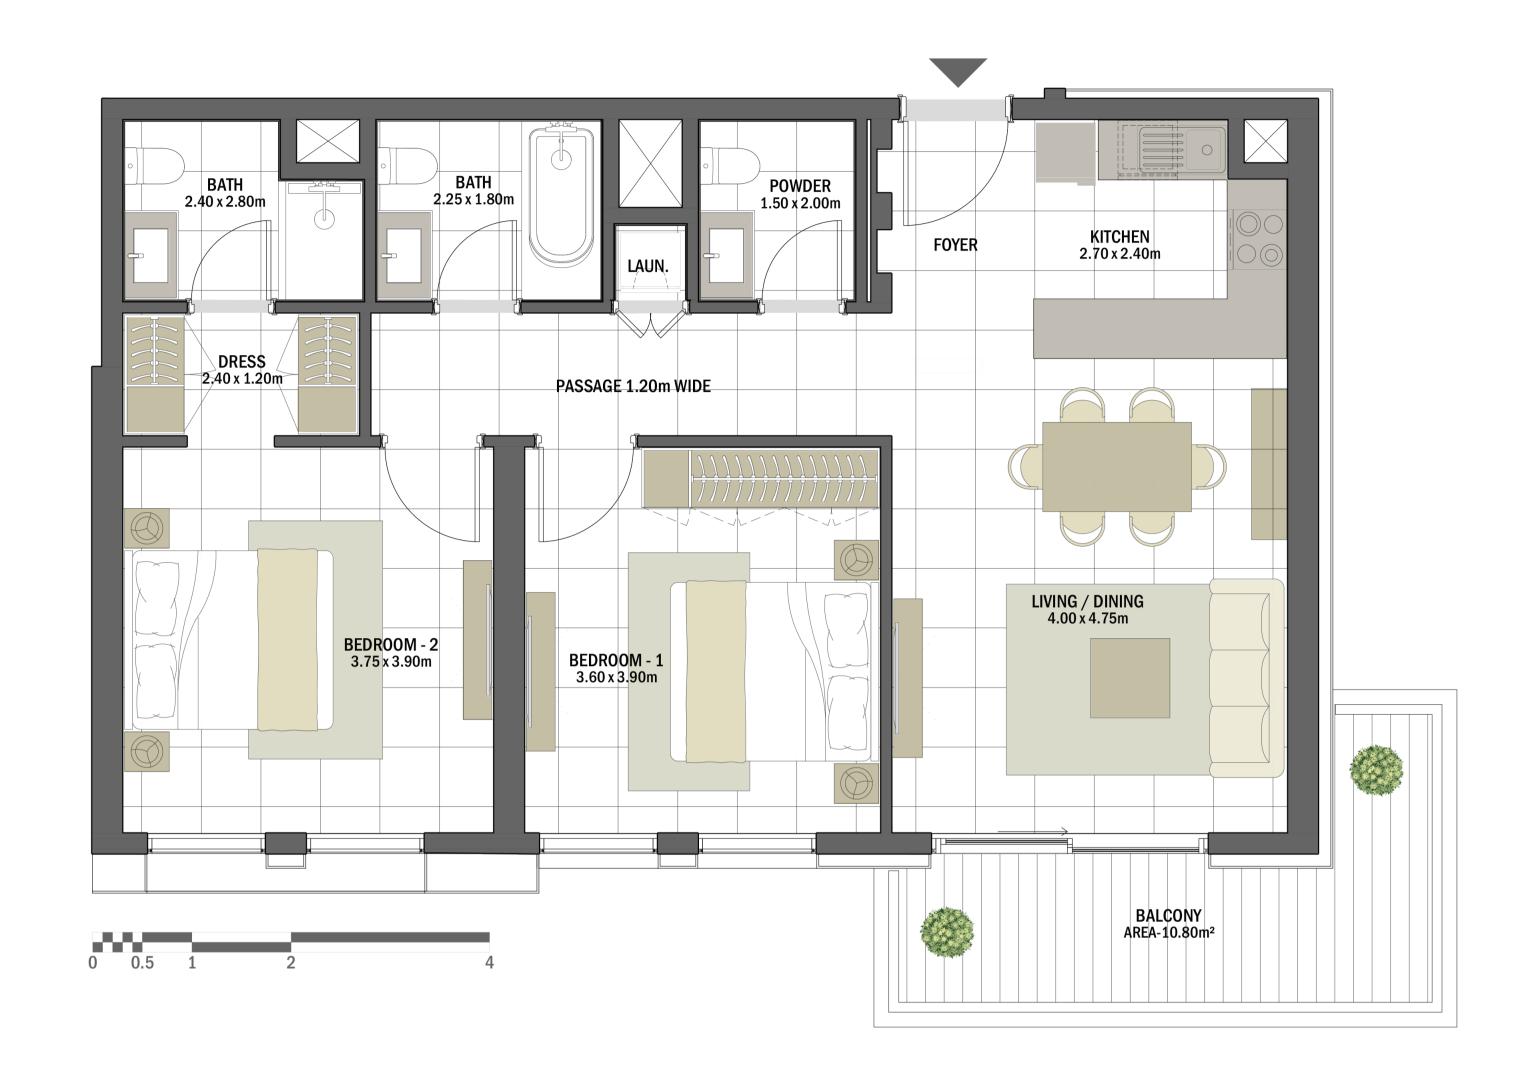

| 3 BEDROOM    | OUD - 3BR-B                                      |
|--------------|--------------------------------------------------|
| UNIT NO.     | 102, 202, 302, 402, 502,<br>602, 702, 802, 902   |
| SUITE AREA   | 120.30 m <sup>2</sup> / 1,294.90 ft <sup>2</sup> |
| BALCONY AREA | 5.80 m <sup>2</sup> / 62.43 ft <sup>2</sup>      |
| TOTAL AREA   | 126.10 m <sup>2</sup> / 1,357.33 ft <sup>2</sup> |