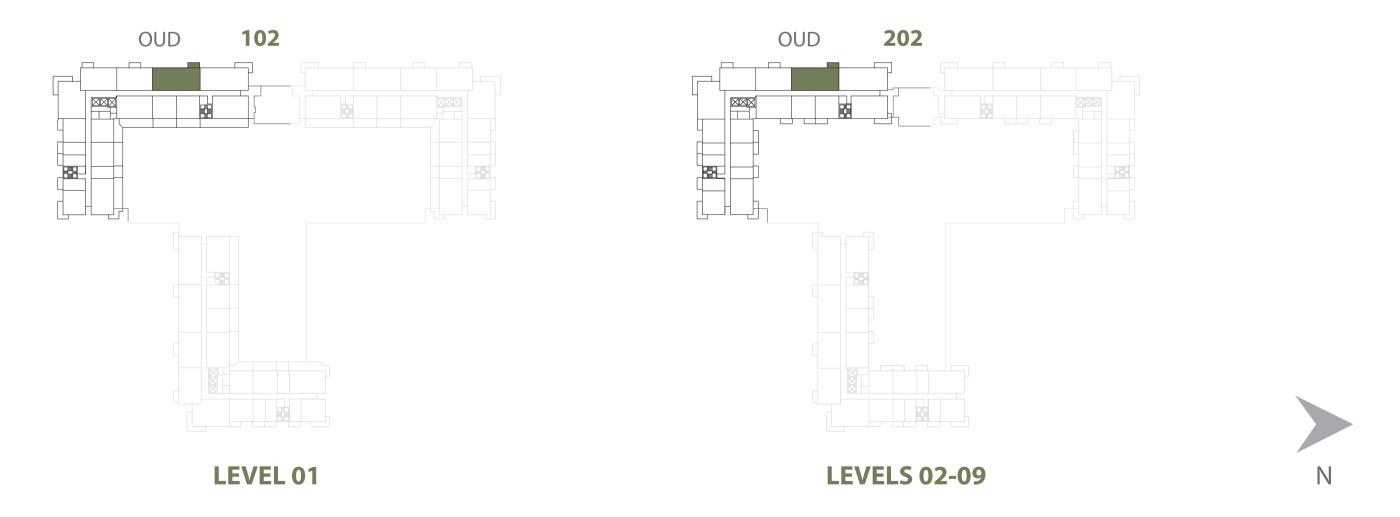

| 3 BEDROOM    | OUD - 3BR-B                                      |
|--------------|--------------------------------------------------|
| UNIT NO.     | 102, 202, 302, 402, 502,<br>602, 702, 802, 902   |
| SUITE AREA   | 120.30 m <sup>2</sup> / 1,294.90 ft <sup>2</sup> |
| BALCONY AREA | 5.80 m <sup>2</sup> / 62.43 ft <sup>2</sup>      |
| TOTAL AREA   | 126.10 m <sup>2</sup> / 1,357.33 ft <sup>2</sup> |