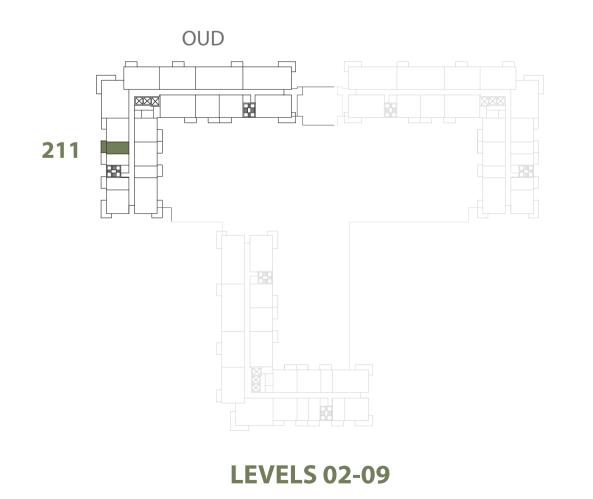

### Disclaimer

| STUDIO       | OUD - ST-A                                     |
|--------------|------------------------------------------------|
| UNIT NO.     | 111, 211, 311, 411, 511,<br>611, 711, 811, 911 |
| SUITE AREA   | 30.40 m <sup>2</sup> / 327.22 ft <sup>2</sup>  |
| BALCONY AREA | 6.10 m <sup>2</sup> / 65.66 ft <sup>2</sup>    |
| TOTAL AREA   | 36.50 m <sup>2</sup> / 392.88 ft <sup>2</sup>  |