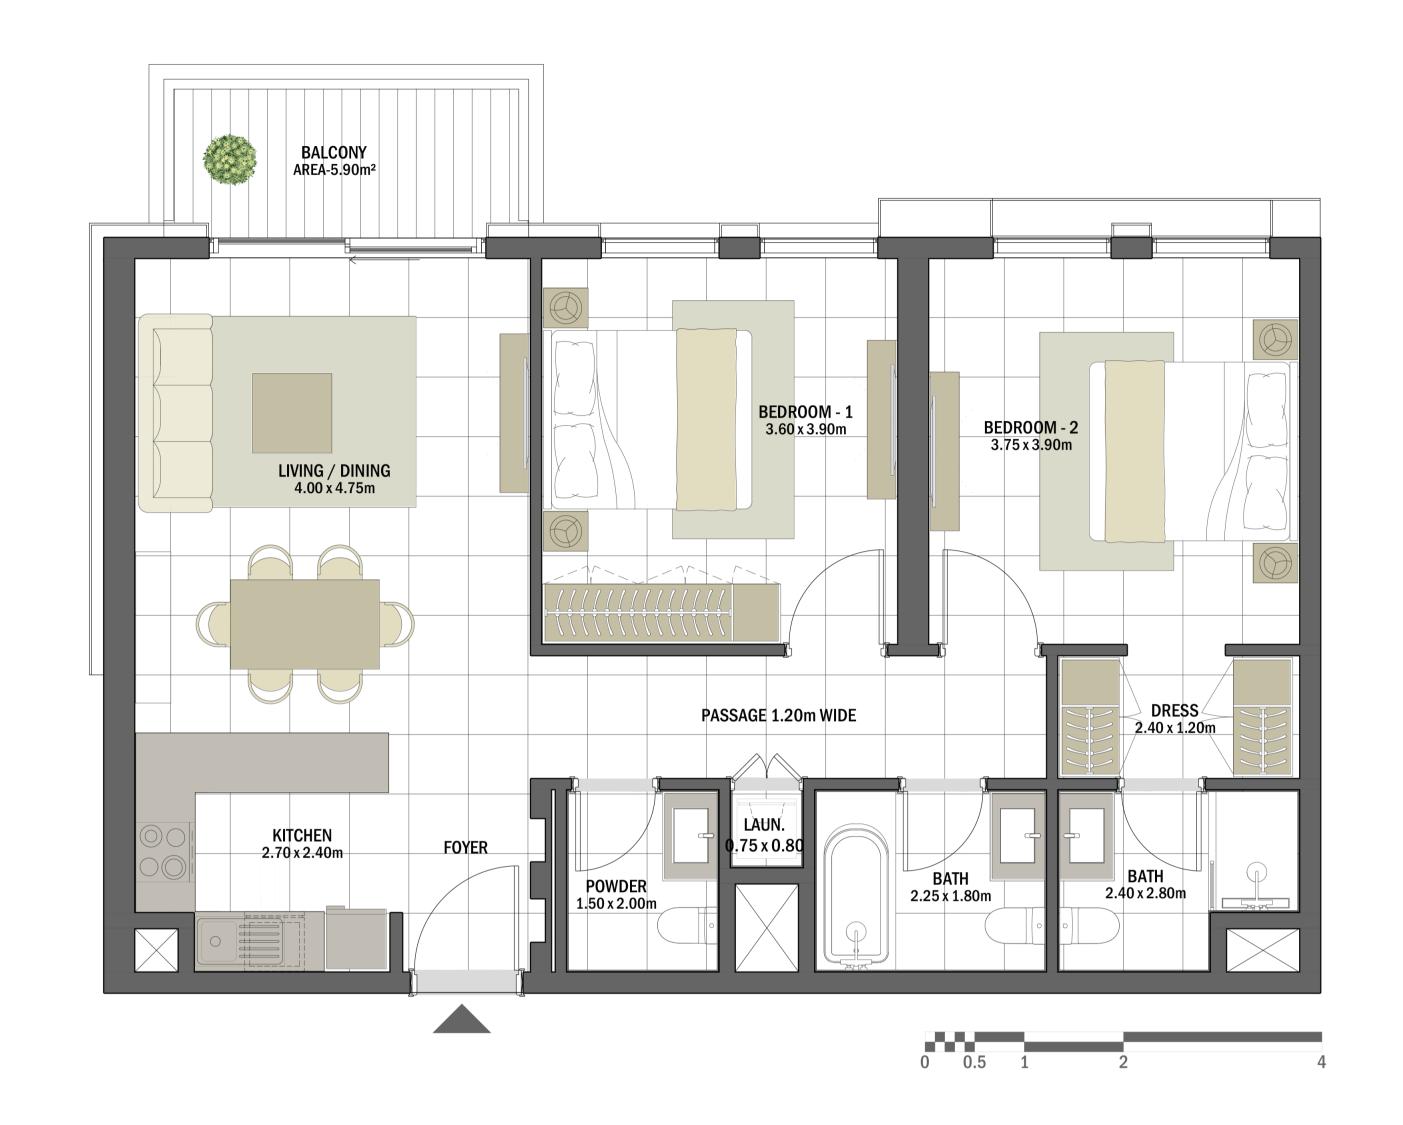

| 2 BEDROOM    | OUD - 2BR-D                                                                                  |
|--------------|----------------------------------------------------------------------------------------------|
| UNIT NO.     | 108, 208, 308, 408, 508,<br>608, 708, 808, 908, 207,<br>307, 407, 507, 607, 707,<br>807, 907 |
| SUITE AREA   | 90.60 m <sup>2</sup> / 975.21 ft <sup>2</sup>                                                |
| BALCONY AREA | 5.90 m <sup>2</sup> / 63.51 ft <sup>2</sup>                                                  |
| TOTAL AREA   | 96.50 m <sup>2</sup> / 1,038.72 ft <sup>2</sup>                                              |