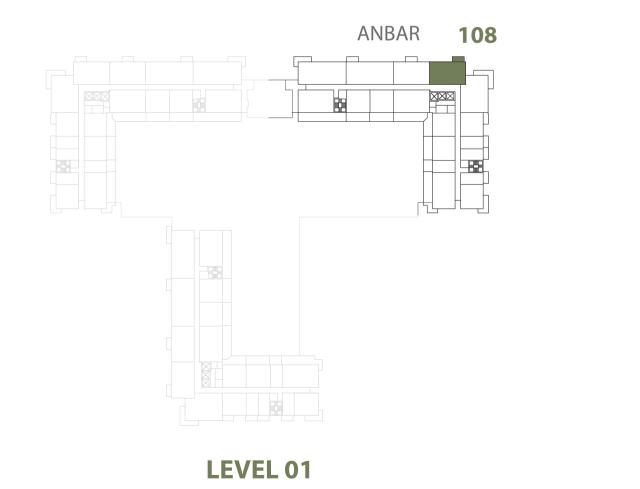

| 2 BEDROOM    | ANBAR - 2BR-H                                    |
|--------------|--------------------------------------------------|
| UNIT NO.     | 109, 209, 309, 409, 509,<br>609, 709, 809, 909   |
| SUITE AREA   | 104.50 m <sup>2</sup> / 1,124.83 ft <sup>2</sup> |
| BALCONY AREA | 16.50 m <sup>2</sup> / 177.60 ft <sup>2</sup>    |
| TOTAL AREA   | 121.00 m <sup>2</sup> / 1,302.43 ft <sup>2</sup> |