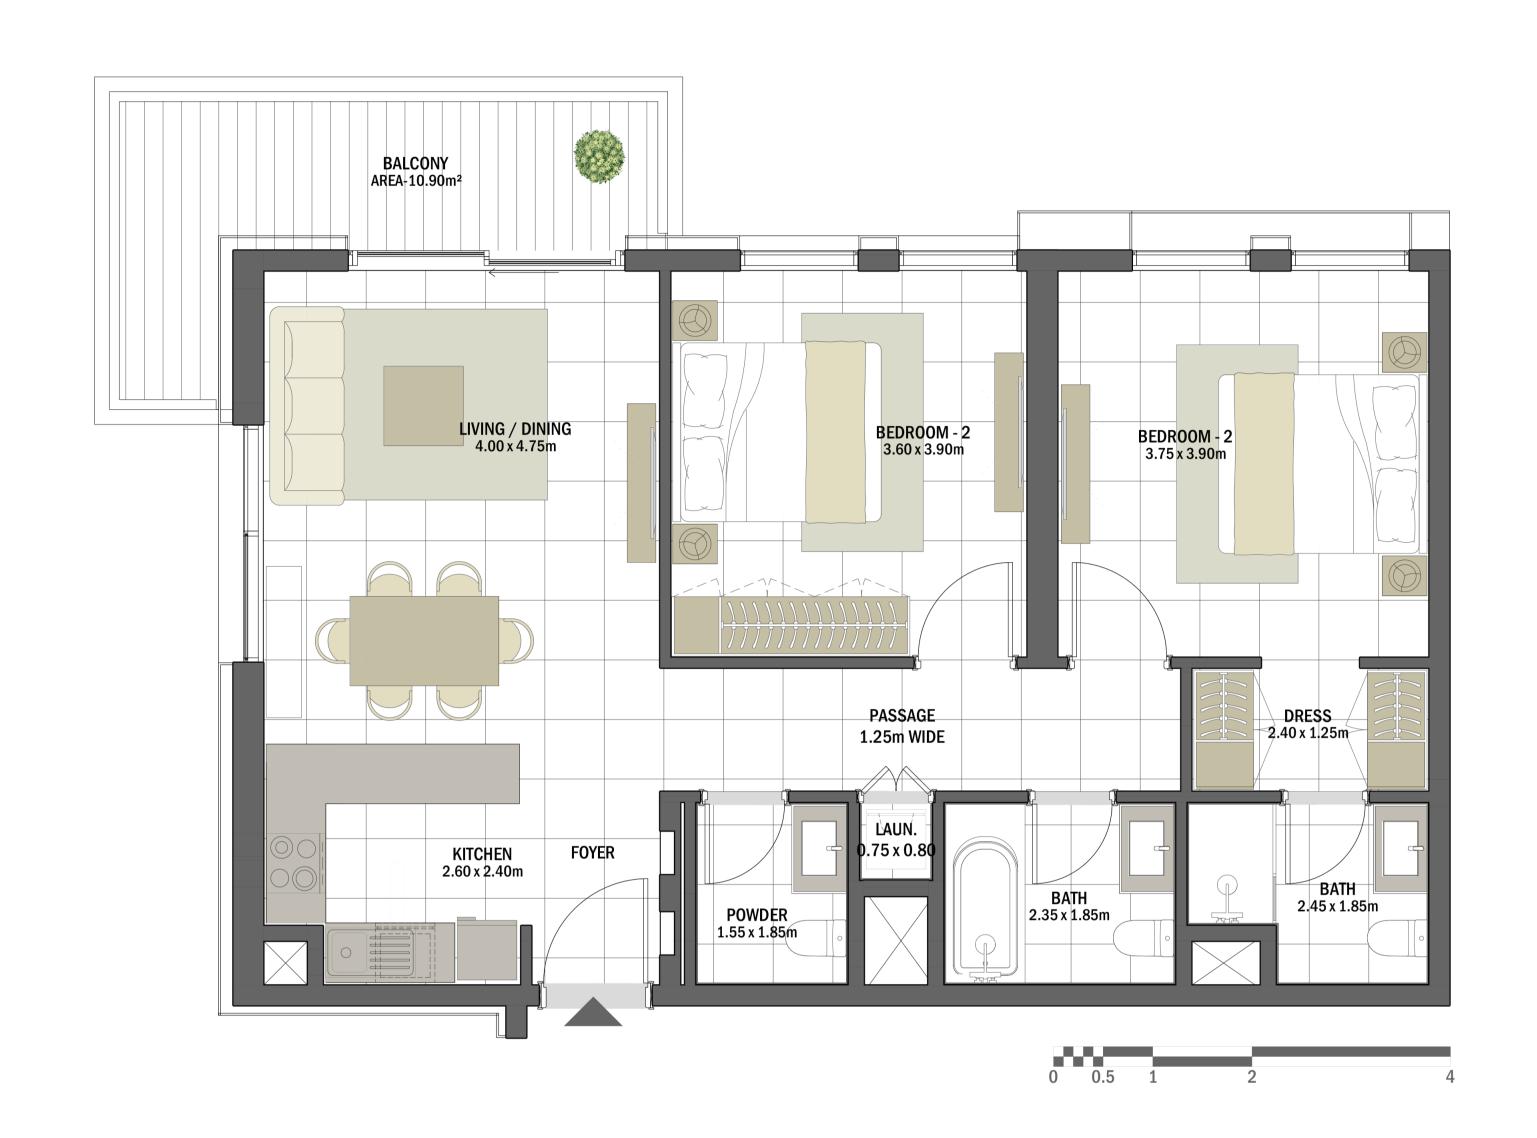

## Disclaimer

| 2 BEDROOM    | ANBAR - 2BR-F                                                                                |
|--------------|----------------------------------------------------------------------------------------------|
| UNIT NO.     | 108, 208, 308, 408, 508,<br>608, 708, 808, 908, 207,<br>307, 407, 507, 607, 707,<br>807, 907 |
| SUITE AREA   | 90.60 m <sup>2</sup> / 975.21 ft <sup>2</sup>                                                |
| BALCONY AREA | 5.90 m <sup>2</sup> / 63.51 ft <sup>2</sup>                                                  |
| TOTAL AREA   | 96.50 m <sup>2</sup> / 1,038.72 ft <sup>2</sup>                                              |