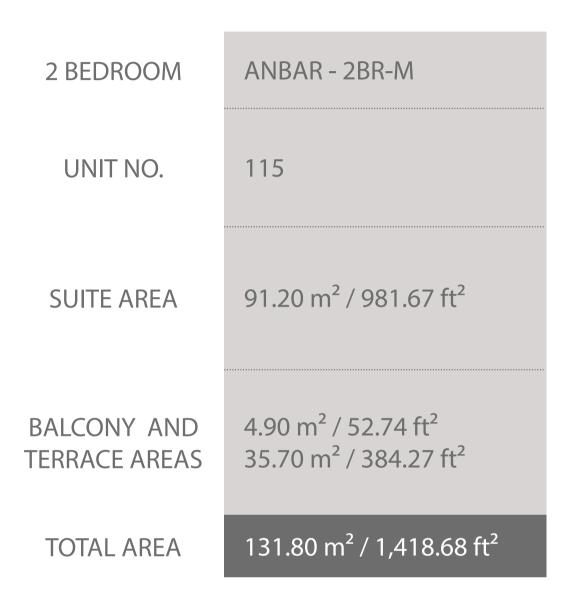

| 2 BEDROOM    | ANBAR - 2BR-K                                   |
|--------------|-------------------------------------------------|
| UNIT NO.     | 204                                             |
| SUITE AREA   | 92.00 m <sup>2</sup> / 990.28 ft <sup>2</sup>   |
| BALCONY AREA | 7.30 m <sup>2</sup> / 78.58 ft <sup>2</sup>     |
| TOTAL AREA   | 99.30 m <sup>2</sup> / 1,068.86 ft <sup>2</sup> |