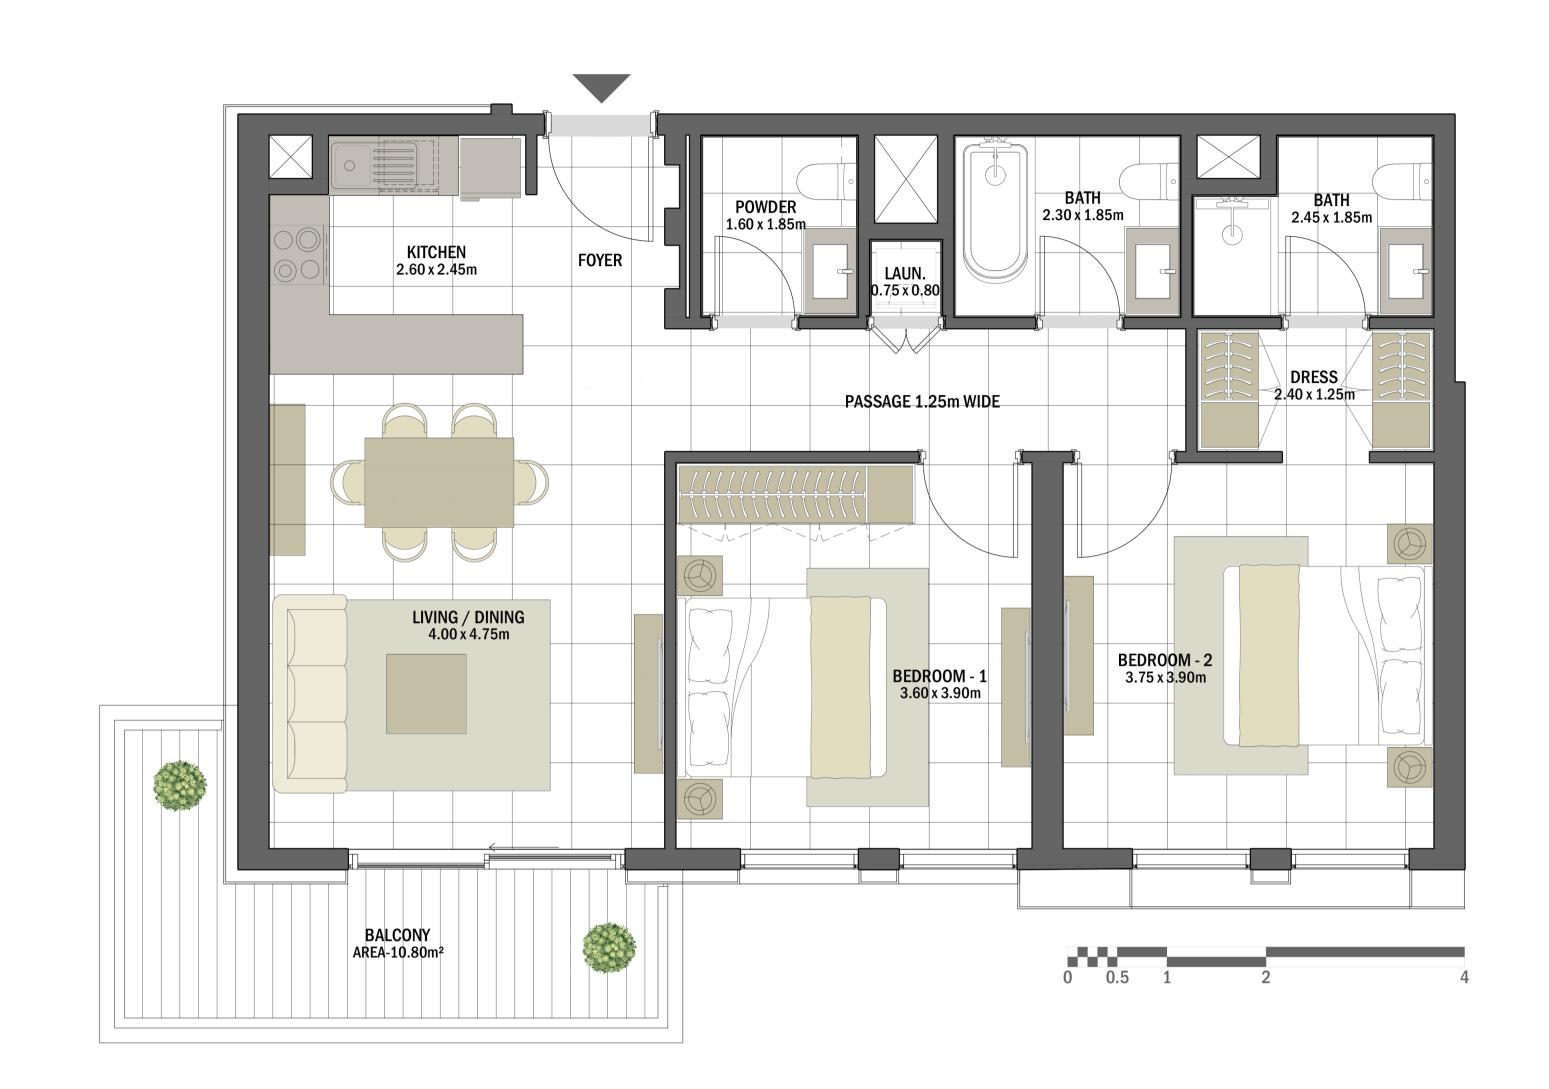

| 3 BEDROOM    | ANBAR - 3BR-D                                    |
|--------------|--------------------------------------------------|
| UNIT NO.     | 102, 202, 302, 402, 502,<br>602, 702, 802, 902   |
| SUITE AREA   | 120.30 m <sup>2</sup> / 1,294.90 ft <sup>2</sup> |
| BALCONY AREA | 5.80 m <sup>2</sup> / 62.43 ft <sup>2</sup>      |
| TOTAL AREA   | 126.10 m <sup>2</sup> / 1,357.33 ft <sup>2</sup> |