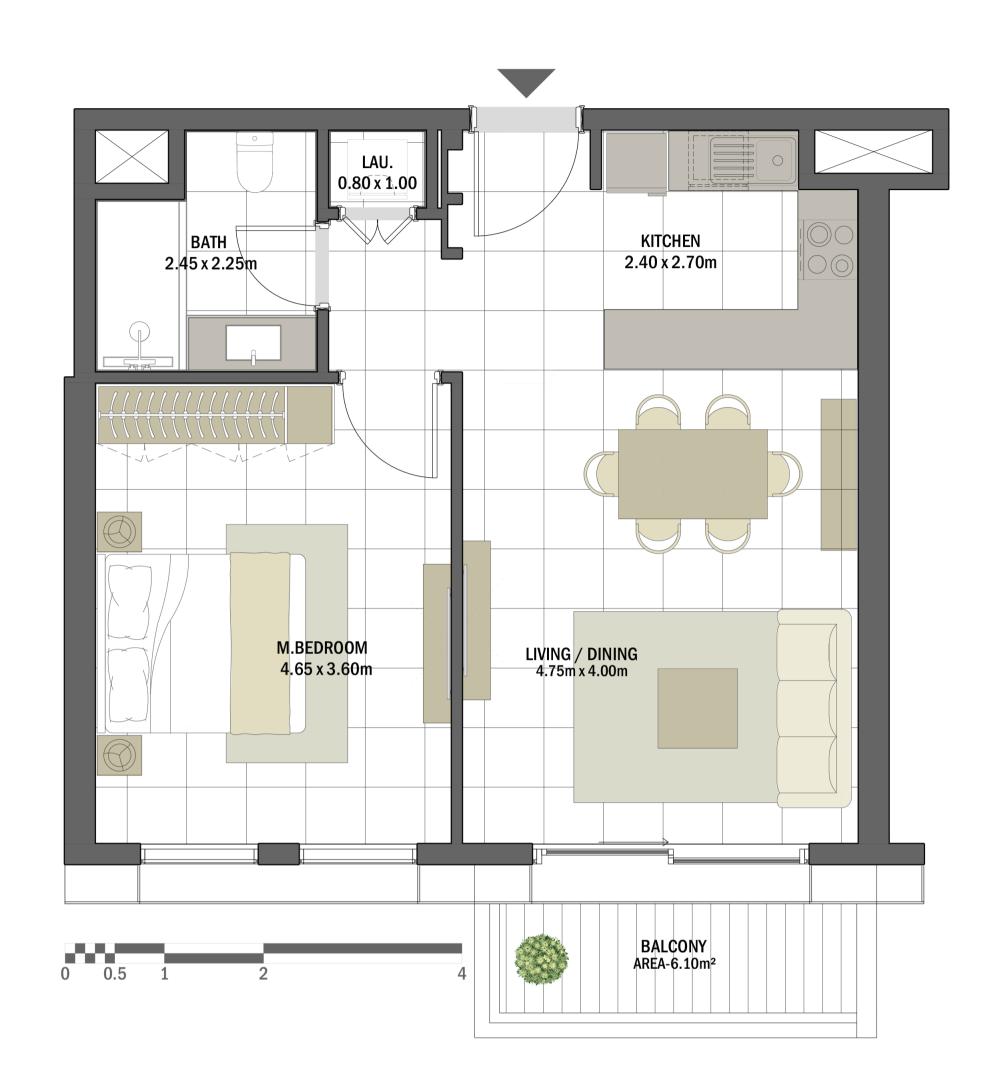

| 1 BEDROOM    | ANBAR - 1BR-K                                 |
|--------------|-----------------------------------------------|
| UNIT NO.     | 106                                           |
| SUITE AREA   | 60.10 m <sup>2</sup> / 646.91 ft <sup>2</sup> |
| TERRACE AREA | 23.90 m <sup>2</sup> / 257.26 ft <sup>2</sup> |
| TOTAL AREA   | 84.00 m <sup>2</sup> / 904.17 ft <sup>2</sup> |