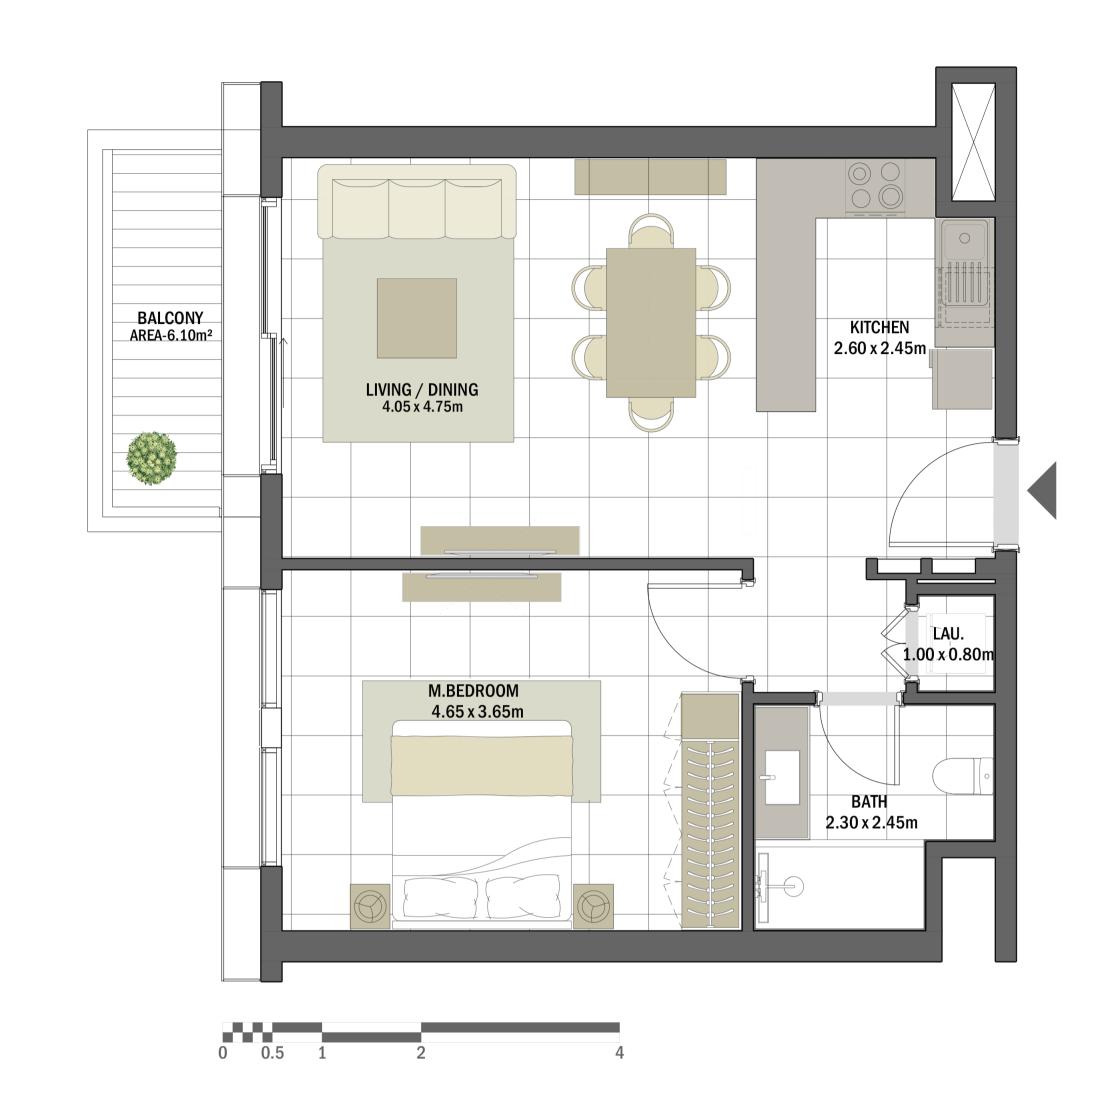

| 1 BEDROOM    | ANBAR - 1BR-H                                  |
|--------------|------------------------------------------------|
| UNIT NO.     | 110, 210, 310, 410, 510,<br>610, 710, 810, 910 |
| SUITE AREA   | 60.00 m <sup>2</sup> / 645.83 ft <sup>2</sup>  |
| BALCONY AREA | 6.00 m <sup>2</sup> / 64.58 ft <sup>2</sup>    |
| TOTAL AREA   | 66.00 m <sup>2</sup> / 710.42 ft <sup>2</sup>  |