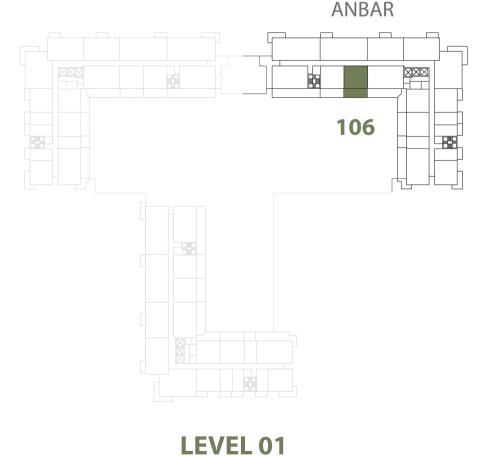

| 1 BEDROOM    | ANBAR - 1BR-K                                 |
|--------------|-----------------------------------------------|
| UNIT NO.     | 106                                           |
| SUITE AREA   | 60.10 m <sup>2</sup> / 646.91 ft <sup>2</sup> |
| TERRACE AREA | 23.90 m <sup>2</sup> / 257.26 ft <sup>2</sup> |
| TOTAL AREA   | 84.00 m <sup>2</sup> / 904.17 ft <sup>2</sup> |