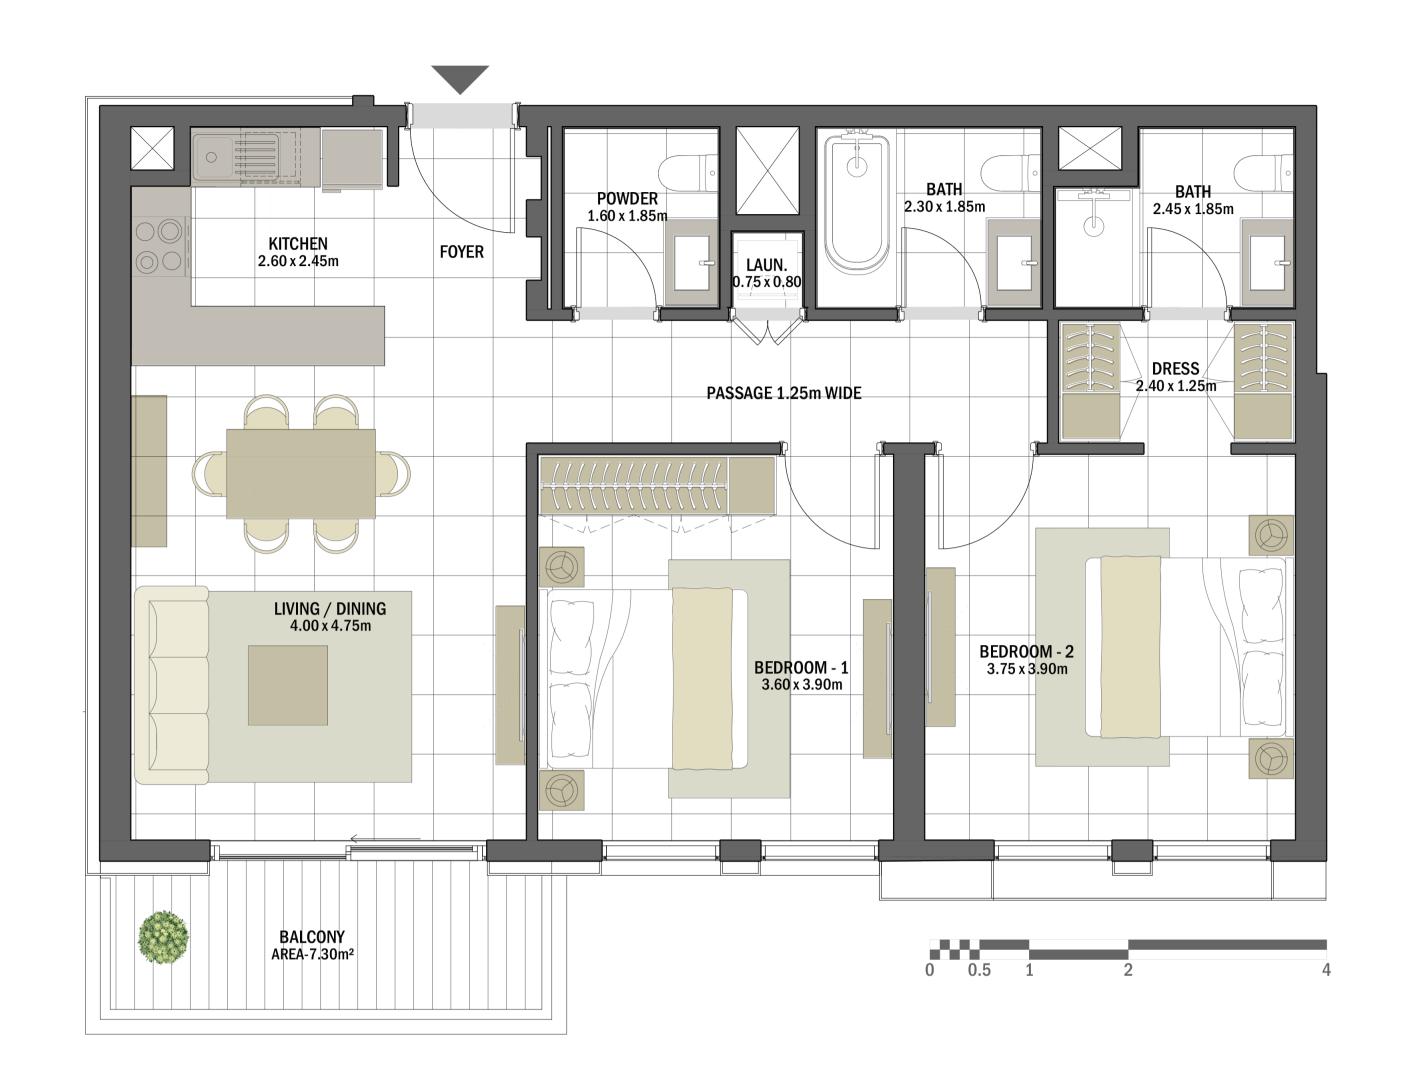

## Disclaimer

| 2 BEDROOM    | ANBAR - 2BR-A                                    |
|--------------|--------------------------------------------------|
| UNIT NO.     | 215, 315, 415, 515, 615,<br>715, 815, 915        |
| SUITE AREA   | 91.20 m <sup>2</sup> / 981.67 ft <sup>2</sup>    |
| BALCONY AREA | 10.90 m <sup>2</sup> / 117.33 ft <sup>2</sup>    |
| TOTAL AREA   | 102.10 m <sup>2</sup> / 1,098.99 ft <sup>2</sup> |