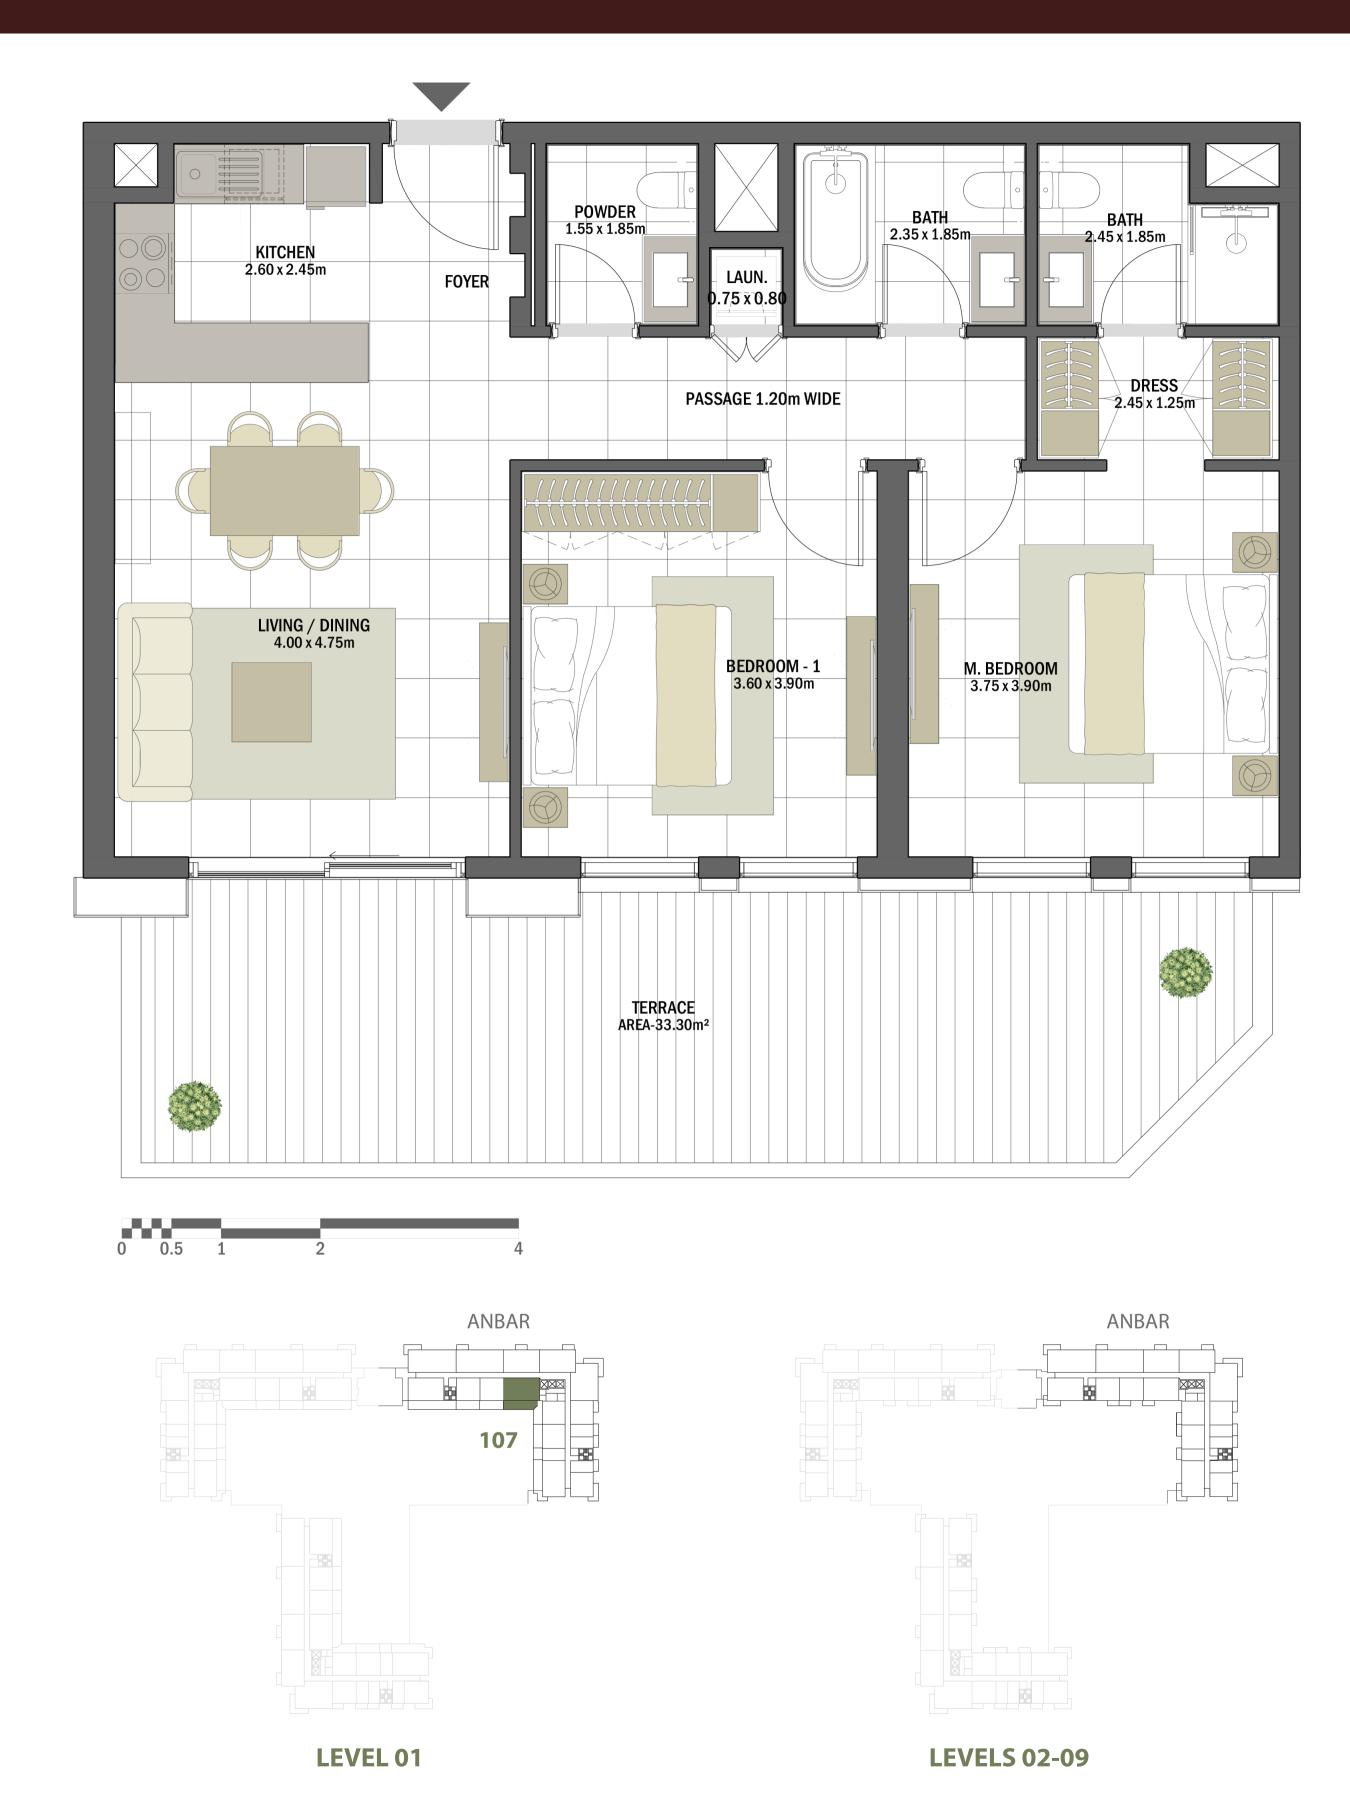

| 2 BEDROOM    | ANBAR - 2BR-O                                    |
|--------------|--------------------------------------------------|
| UNIT NO.     | 107                                              |
| SUITE AREA   | 91.10 m <sup>2</sup> / 980.59 ft <sup>2</sup>    |
| TERRACE AREA | 33.70 m <sup>2</sup> / 362.74 ft <sup>2</sup>    |
| TOTAL AREA   | 124.80 m <sup>2</sup> / 1,343.33 ft <sup>2</sup> |