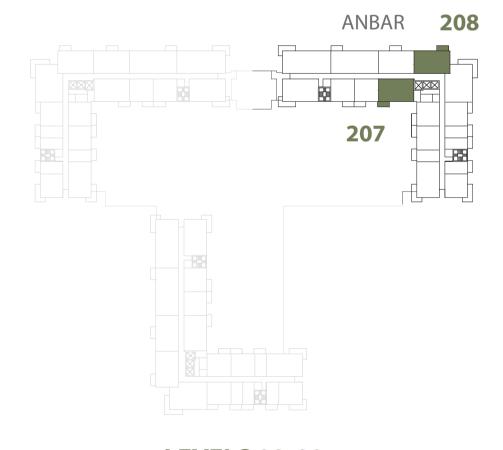

## Disclaimer

| 2 BEDROOM    | ANBAR - 2BR-F                                                                                |
|--------------|----------------------------------------------------------------------------------------------|
| UNIT NO.     | 108, 208, 308, 408, 508,<br>608, 708, 808, 908, 207,<br>307, 407, 507, 607, 707,<br>807, 907 |
| SUITE AREA   | 90.60 m <sup>2</sup> / 975.21 ft <sup>2</sup>                                                |
| BALCONY AREA | 5.90 m <sup>2</sup> / 63.51 ft <sup>2</sup>                                                  |
| TOTAL AREA   | 96.50 m <sup>2</sup> / 1,038.72 ft <sup>2</sup>                                              |