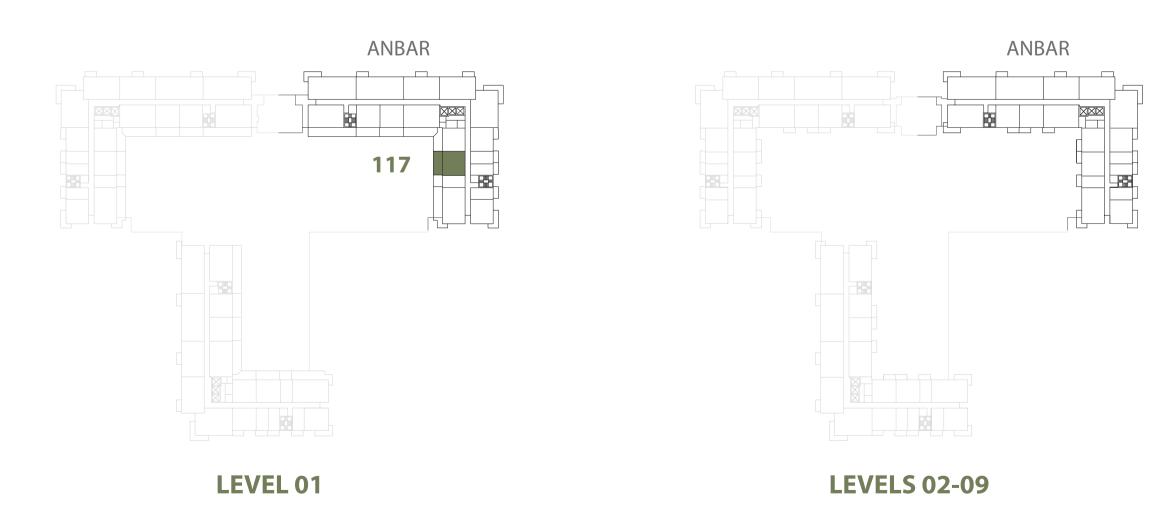

**ANBAR** 

## Disclaimer

| 1 BEDROOM    | ANBAR - 1BR-M                                 |
|--------------|-----------------------------------------------|
| UNIT NO.     | 117                                           |
| SUITE AREA   | 60.80 m <sup>2</sup> / 654.45 ft <sup>2</sup> |
| TERRACE AREA | 24.10 m <sup>2</sup> / 259.41 ft <sup>2</sup> |
| TOTAL AREA   | 84.90 m <sup>2</sup> / 913.86 ft <sup>2</sup> |