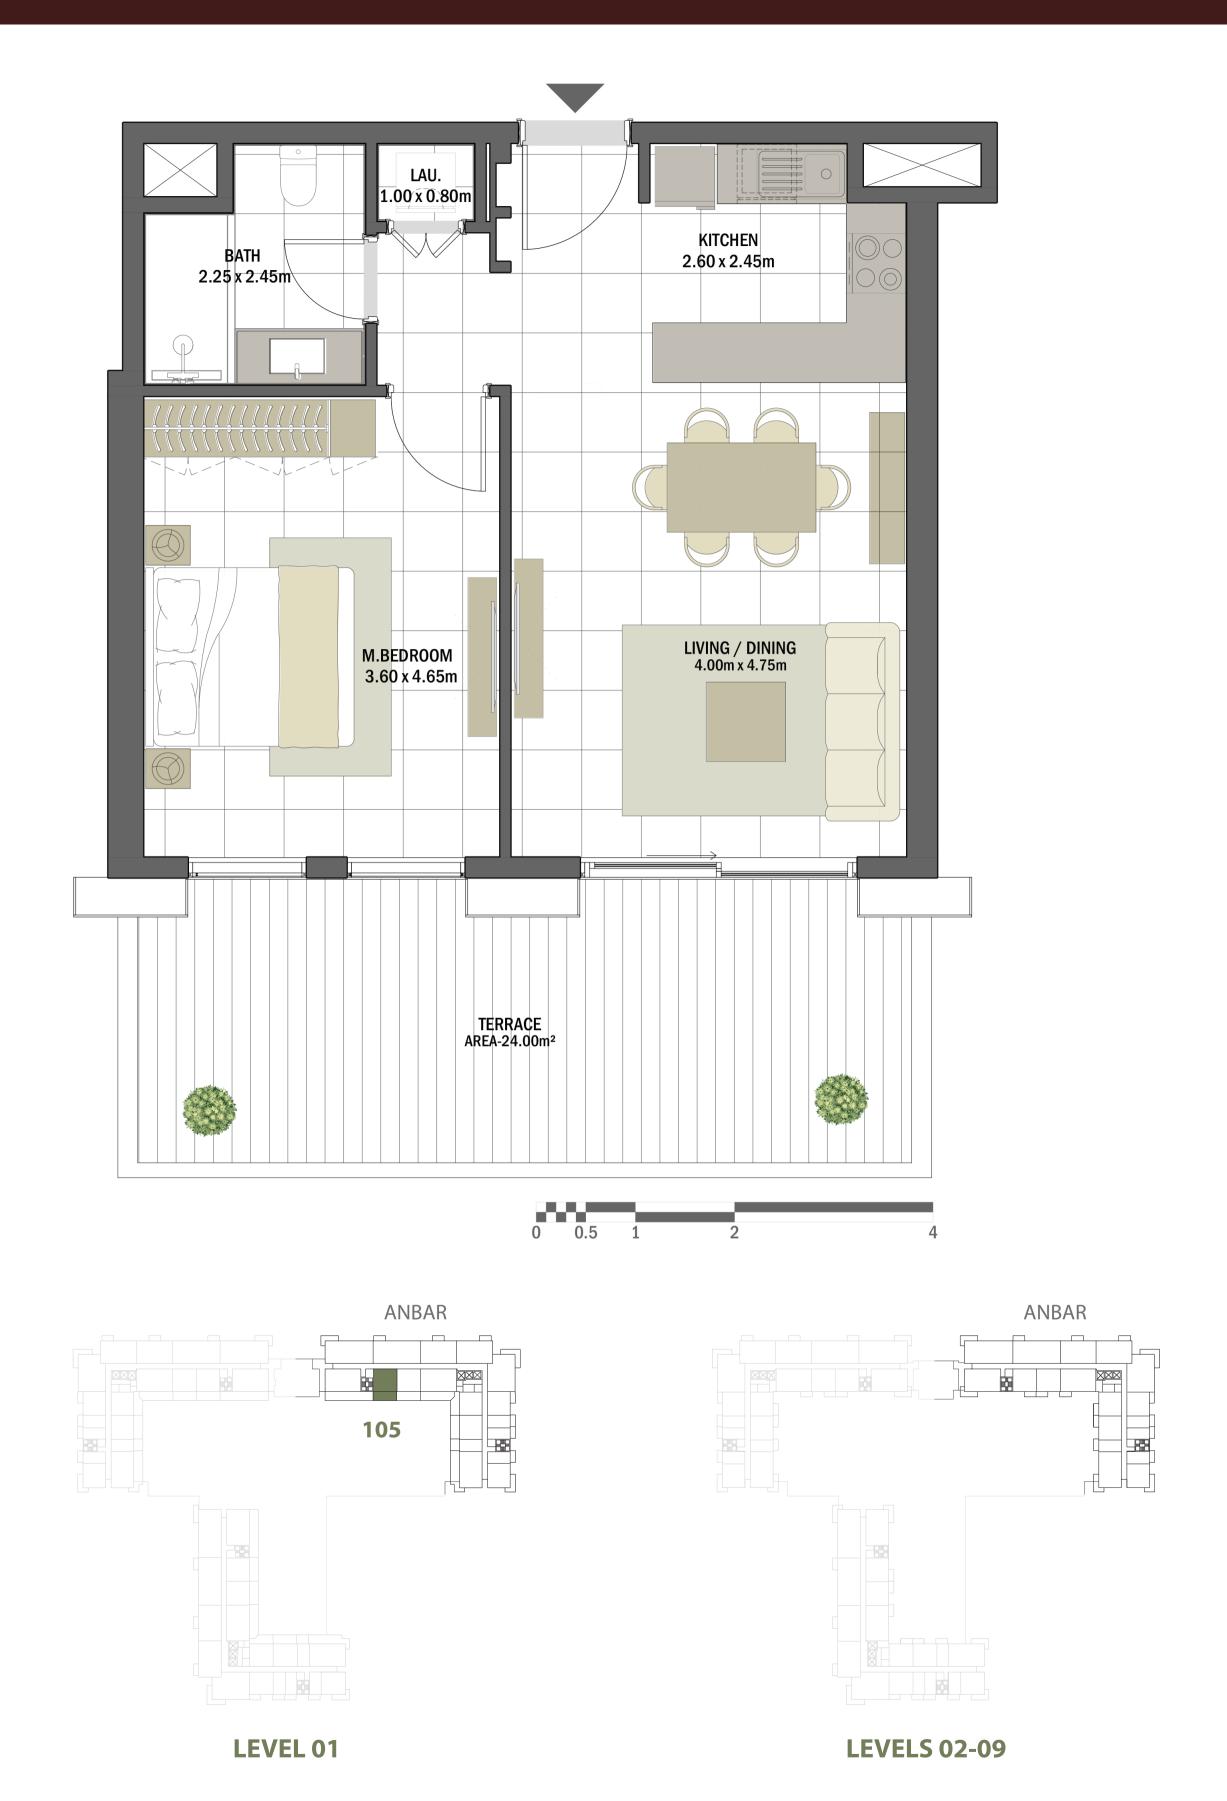

| 1 BEDROOM    | ANBAR - 1BR-E                                 |
|--------------|-----------------------------------------------|
| UNIT NO.     | 105                                           |
| SUITE AREA   | 60.50 m <sup>2</sup> / 651.22 ft <sup>2</sup> |
| TERRACE AREA | 24.00 m <sup>2</sup> / 258.33 ft <sup>2</sup> |
| TOTAL AREA   | 84.50 m <sup>2</sup> / 909.55 ft <sup>2</sup> |