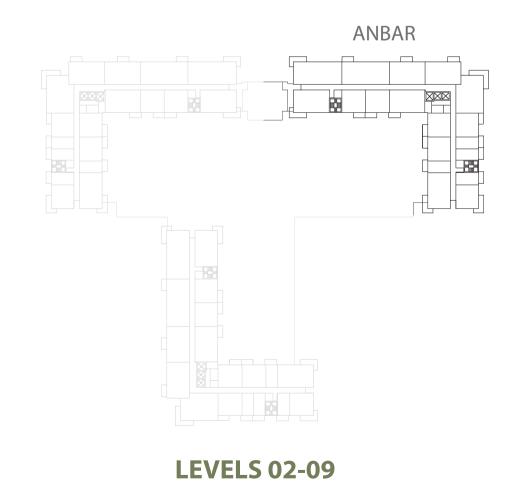

| 1 BEDROOM    | ANBAR - 1BR-M                                 |
|--------------|-----------------------------------------------|
| UNIT NO.     | 117                                           |
| SUITE AREA   | 60.80 m <sup>2</sup> / 654.45 ft <sup>2</sup> |
| TERRACE AREA | 24.10 m <sup>2</sup> / 259.41 ft <sup>2</sup> |
| TOTAL AREA   | 84.90 m <sup>2</sup> / 913.86 ft <sup>2</sup> |













| 1 BEDROOM    | ANBAR - 1BR-L                                 |
|--------------|-----------------------------------------------|
| UNIT NO.     | 118                                           |
| SUITE AREA   | 60.50 m <sup>2</sup> / 651.22 ft <sup>2</sup> |
| TERRACE AREA | 21.30 m <sup>2</sup> / 229.27 ft <sup>2</sup> |
| TOTAL AREA   | 81.80 m <sup>2</sup> / 880.49 ft <sup>2</sup> |















| 1 BEDROOM    | ANBAR - 1BR-E                                 |
|--------------|-----------------------------------------------|
| UNIT NO.     | 105                                           |
| SUITE AREA   | 60.50 m <sup>2</sup> / 651.22 ft <sup>2</sup> |
| TERRACE AREA | 24.00 m <sup>2</sup> / 258.33 ft <sup>2</sup> |
| TOTAL AREA   | 84.50 m <sup>2</sup> / 909.55 ft <sup>2</sup> |







| 1 BEDROOM    | ANBAR - 1BR-K                                 |
|--------------|-----------------------------------------------|
| UNIT NO.     | 106                                           |
| SUITE AREA   | 60.10 m <sup>2</sup> / 646.91 ft <sup>2</sup> |
| TERRACE AREA | 23.90 m <sup>2</sup> / 257.26 ft <sup>2</sup> |
| TOTAL AREA   | 84.00 m <sup>2</sup> / 904.17 ft <sup>2</sup> |