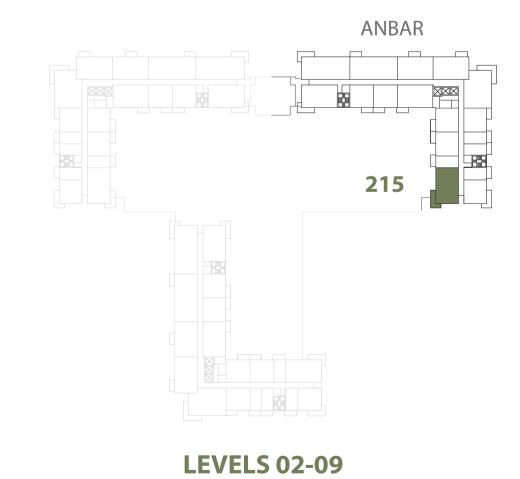

## Disclaimer

| 2 BEDROOM    | ANBAR - 2BR-A                                    |
|--------------|--------------------------------------------------|
| UNIT NO.     | 215, 315, 415, 515, 615,<br>715, 815, 915        |
| SUITE AREA   | 91.20 m <sup>2</sup> / 981.67 ft <sup>2</sup>    |
| BALCONY AREA | 10.90 m <sup>2</sup> / 117.33 ft <sup>2</sup>    |
| TOTAL AREA   | 102.10 m <sup>2</sup> / 1,098.99 ft <sup>2</sup> |