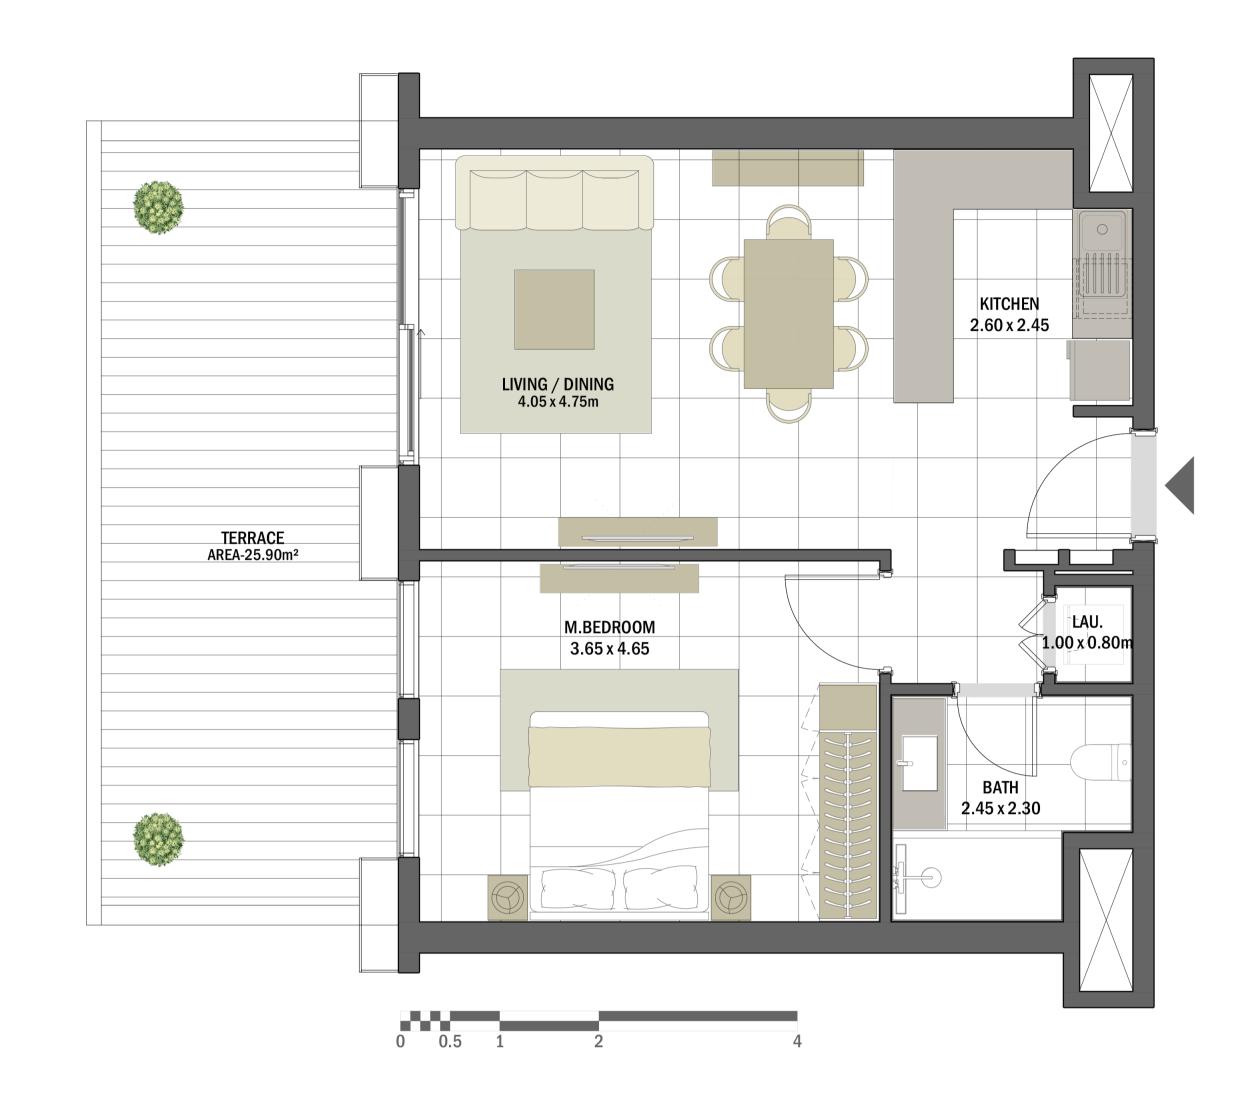

## Disclaimer

| 1 BEDROOM    | ANBAR - 1BR-M                                 |
|--------------|-----------------------------------------------|
| UNIT NO.     | 117                                           |
| SUITE AREA   | 60.80 m <sup>2</sup> / 654.45 ft <sup>2</sup> |
| TERRACE AREA | 24.10 m <sup>2</sup> / 259.41 ft <sup>2</sup> |
| TOTAL AREA   | 84.90 m <sup>2</sup> / 913.86 ft <sup>2</sup> |