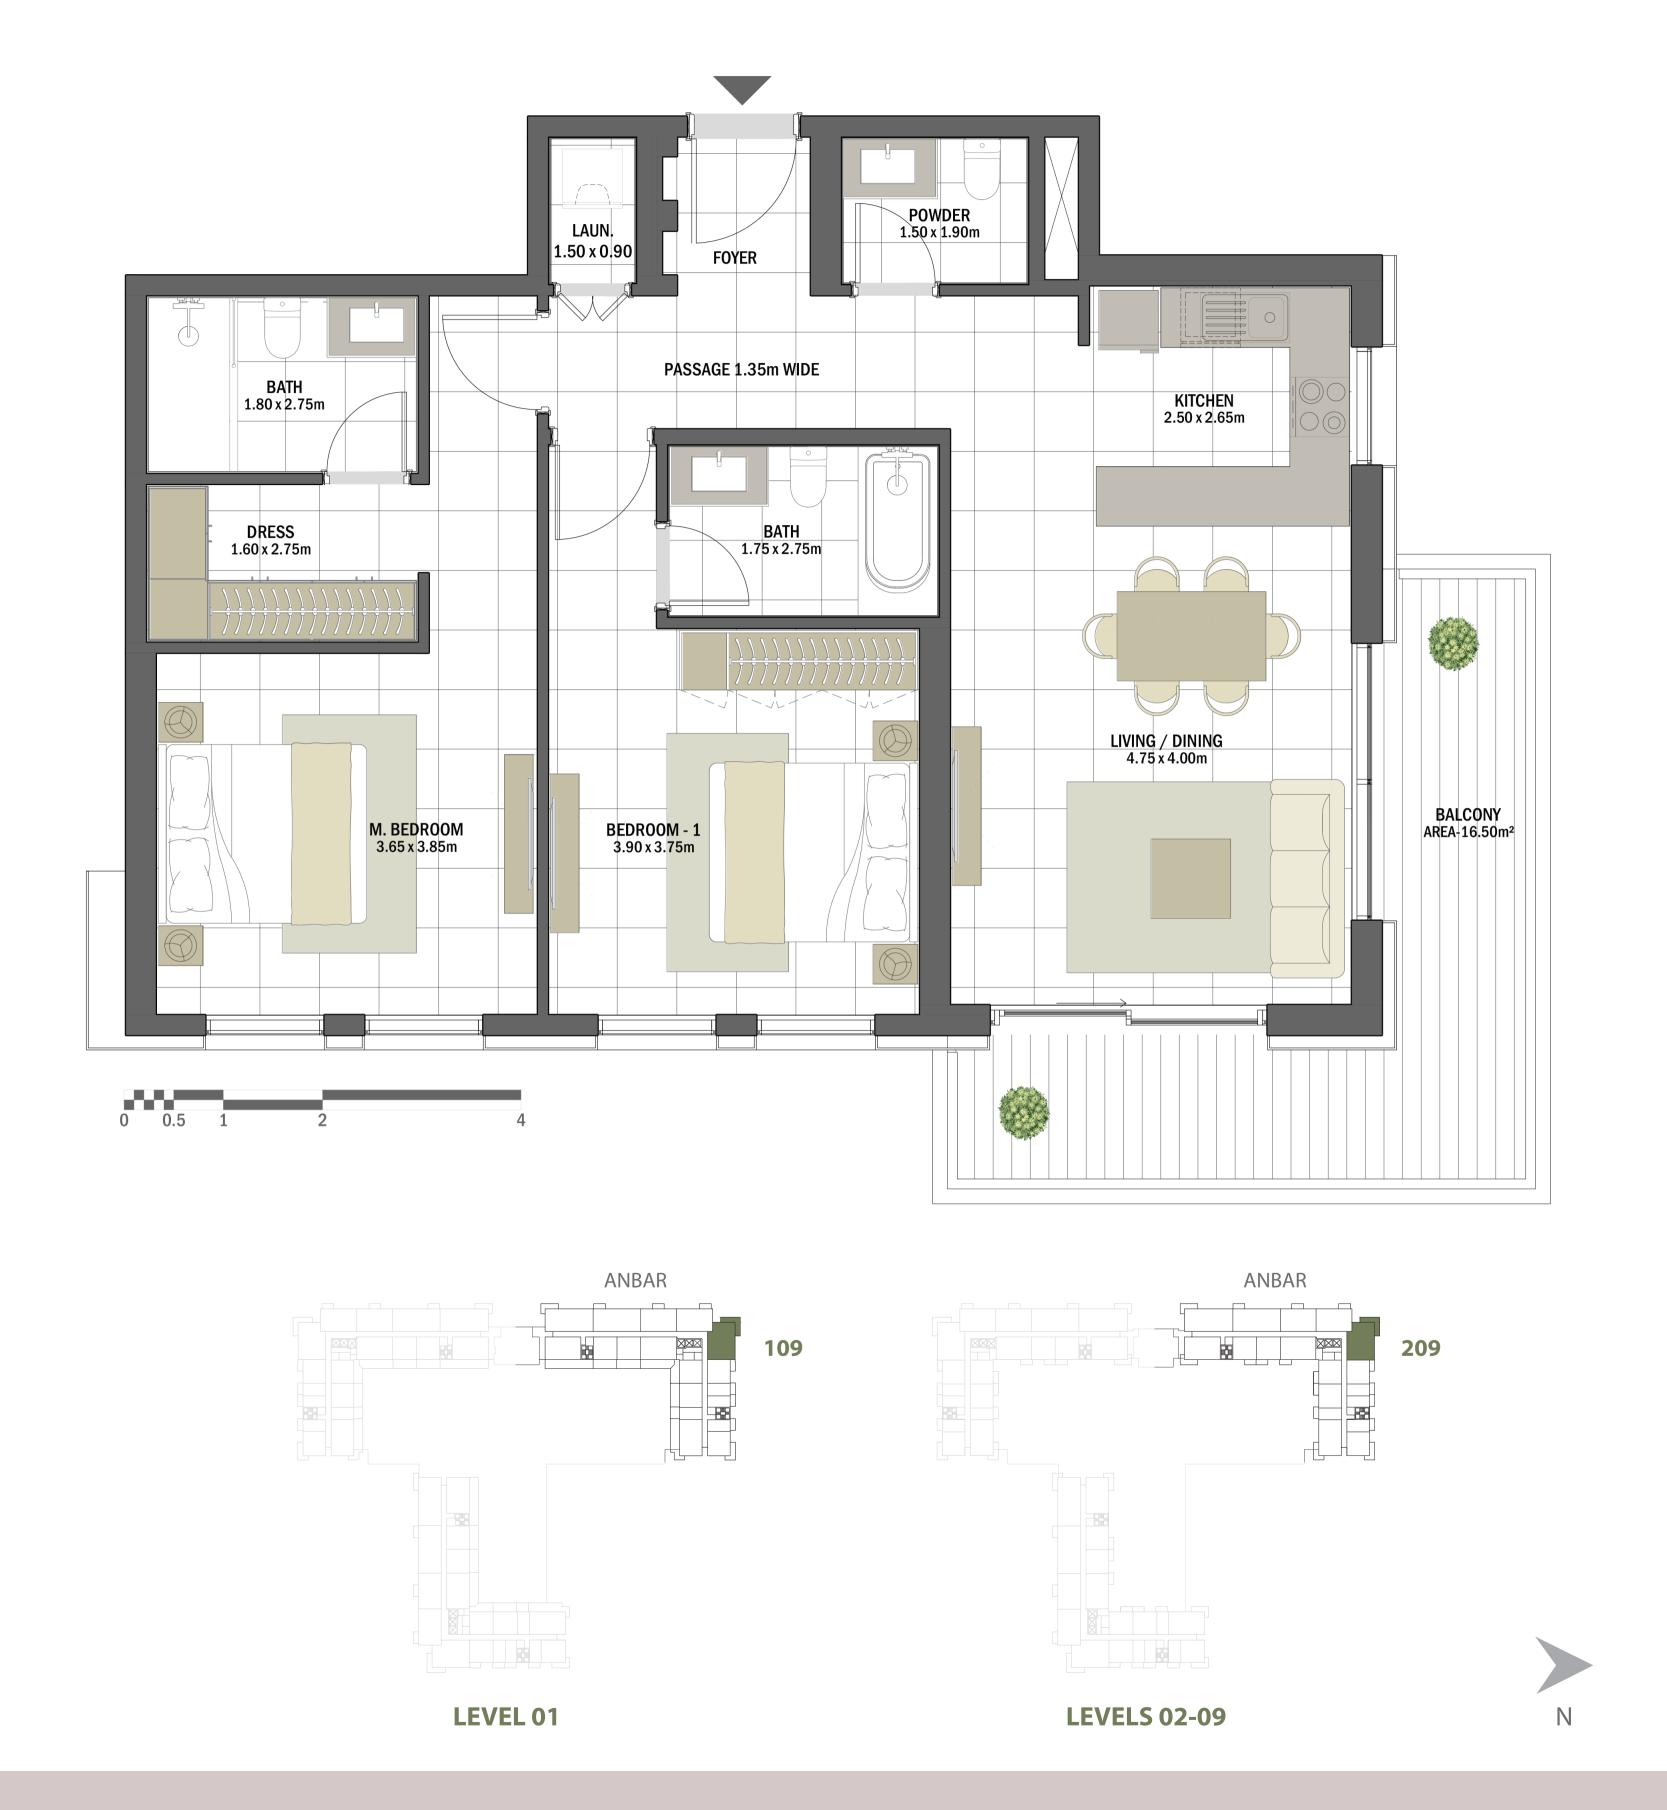

| 2 BEDROOM    | ANBAR - 2BR-H                                    |
|--------------|--------------------------------------------------|
| UNIT NO.     | 109, 209, 309, 409, 509,<br>609, 709, 809, 909   |
| SUITE AREA   | 104.50 m <sup>2</sup> / 1,124.83 ft <sup>2</sup> |
| BALCONY AREA | 16.50 m <sup>2</sup> / 177.60 ft <sup>2</sup>    |
| TOTAL AREA   | 121.00 m <sup>2</sup> / 1,302.43 ft <sup>2</sup> |