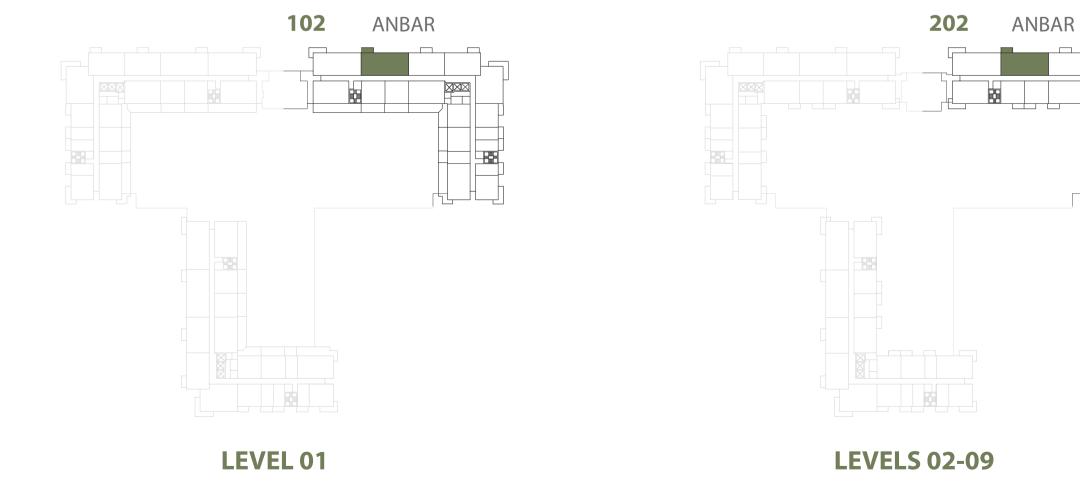

| 3 BEDROOM    | ANBAR - 3BR-D                                    |
|--------------|--------------------------------------------------|
| UNIT NO.     | 102, 202, 302, 402, 502,<br>602, 702, 802, 902   |
| SUITE AREA   | 120.30 m <sup>2</sup> / 1,294.90 ft <sup>2</sup> |
| BALCONY AREA | 5.80 m <sup>2</sup> / 62.43 ft <sup>2</sup>      |
| TOTAL AREA   | 126.10 m <sup>2</sup> / 1,357.33 ft <sup>2</sup> |