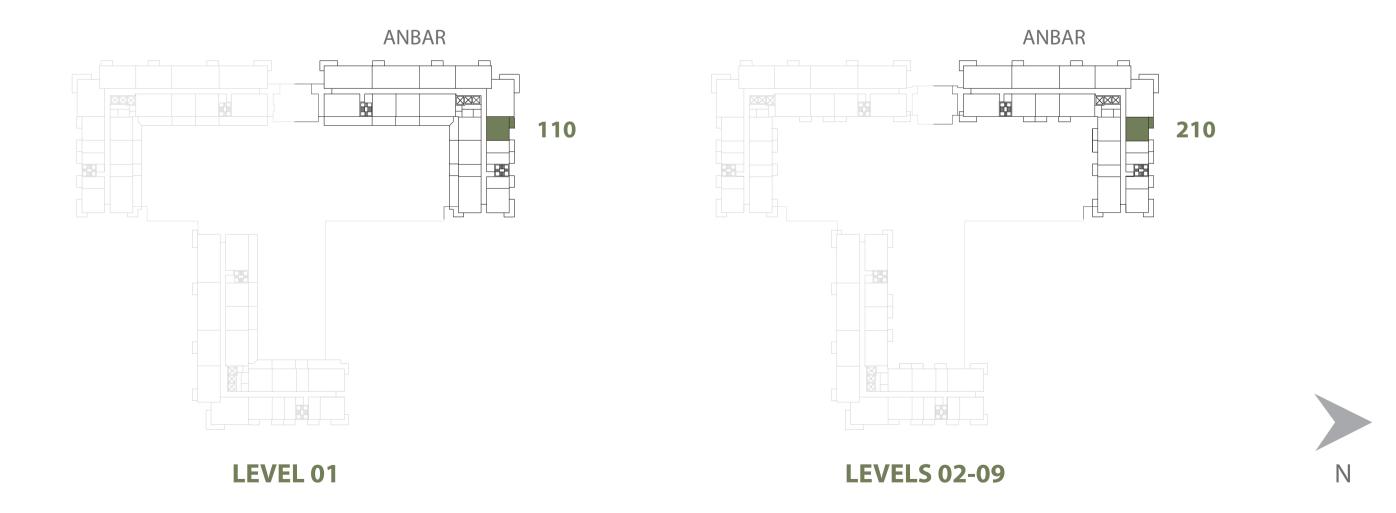

| 1 BEDROOM    | ANBAR - 1BR-H                                  |
|--------------|------------------------------------------------|
| UNIT NO.     | 110, 210, 310, 410, 510,<br>610, 710, 810, 910 |
| SUITE AREA   | 60.00 m <sup>2</sup> / 645.83 ft <sup>2</sup>  |
| BALCONY AREA | 6.00 m <sup>2</sup> / 64.58 ft <sup>2</sup>    |
| TOTAL AREA   | 66.00 m <sup>2</sup> / 710.42 ft <sup>2</sup>  |