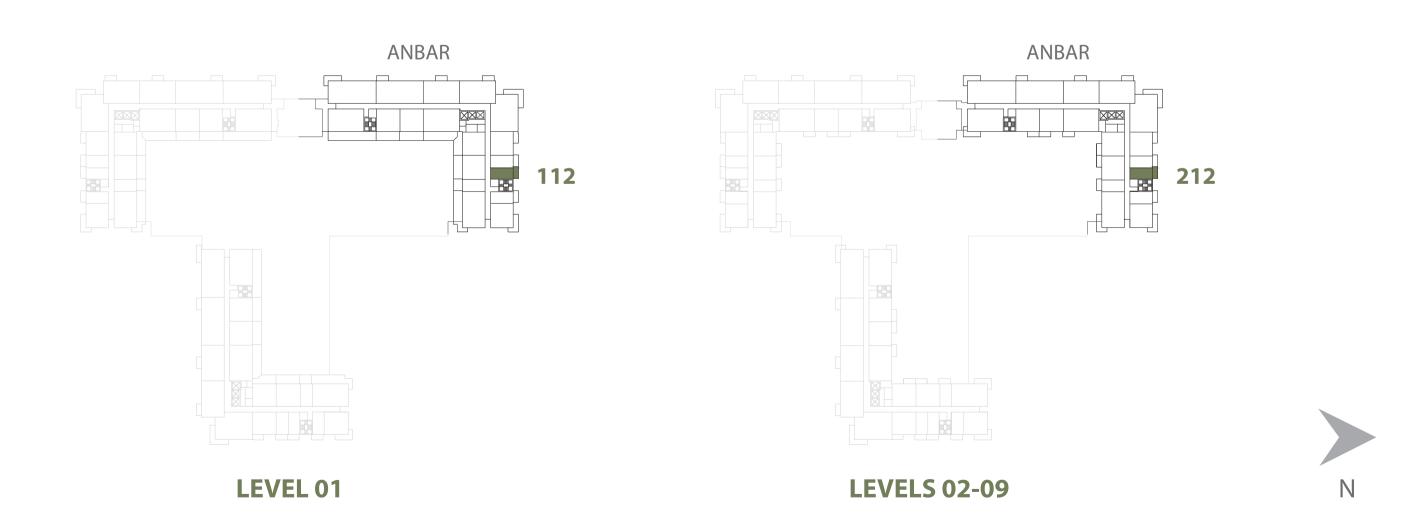

UDIO       | ANBAR - ST-D                                  |
|--------------|-----------------------------------------------|
| UNIT NO.     | 116                                           |
| SUITE AREA   | 30.50 m <sup>2</sup> / 328.30 ft <sup>2</sup> |
| TERRACE AREA | 12.00 m <sup>2</sup> / 129.17 ft <sup>2</sup> |
| TOTAL AREA   | 42.50 m <sup>2</sup> / 457.47 ft <sup>2</sup> |















| STUDIO       | ANBAR - ST-A                                   |
|--------------|------------------------------------------------|
| UNIT NO.     | 112, 212, 312, 412, 512,<br>612, 712, 812, 912 |
| SUITE AREA   | 30.90 m <sup>2</sup> / 332.60 ft <sup>2</sup>  |
| BALCONY AREA | 6.10 m <sup>2</sup> / 65.66 ft <sup>2</sup>    |
| TOTAL AREA   | 37.00 m <sup>2</sup> / 398.26 ft <sup>2</sup>  |