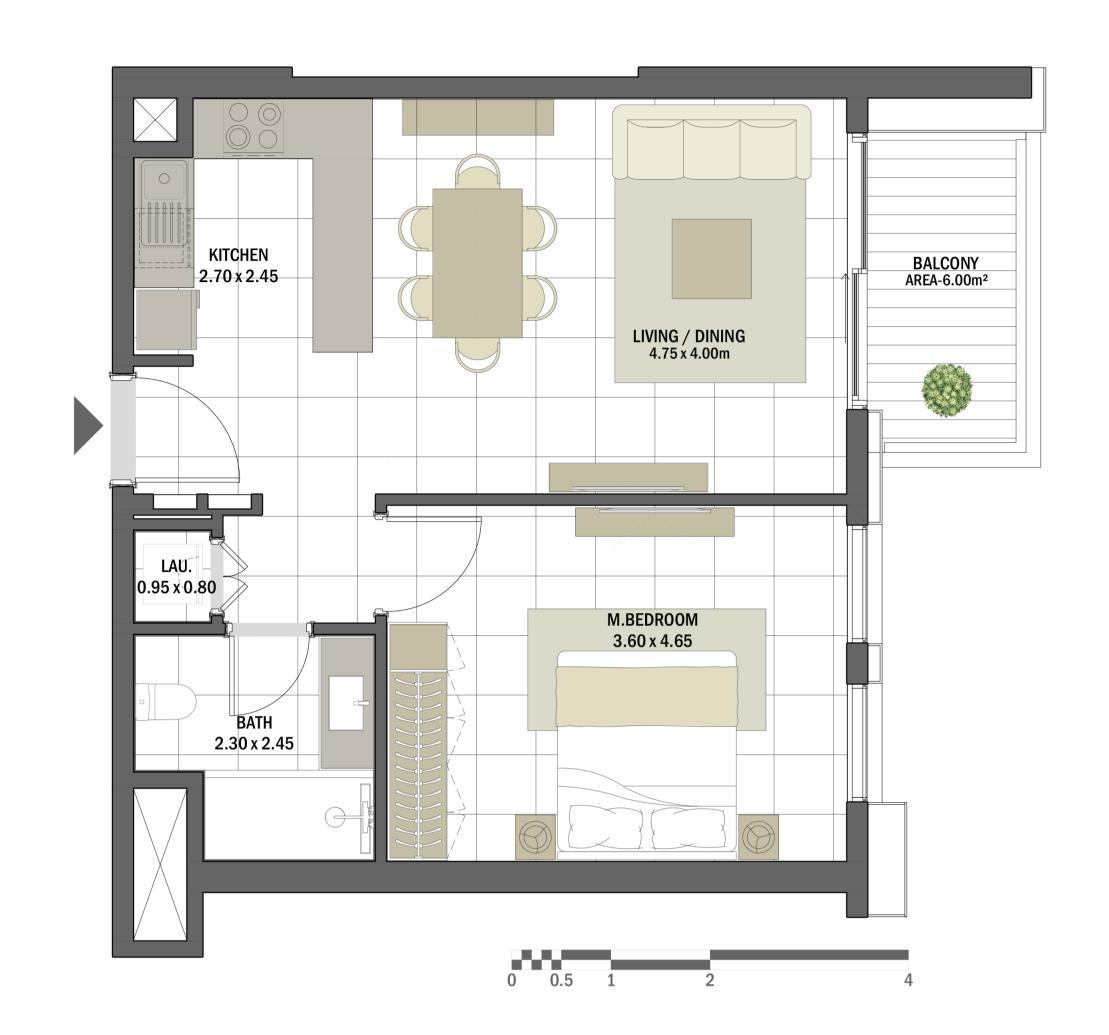

| 1 BEDROOM    | ANBAR - 1BR-D                                  |
|--------------|------------------------------------------------|
| UNIT NO.     | 114, 214, 314, 414, 514,<br>614, 714, 814, 914 |
| SUITE AREA   | 61.20 m <sup>2</sup> / 658.75 ft <sup>2</sup>  |
| BALCONY AREA | 11.00 m <sup>2</sup> / 118.40 ft <sup>2</sup>  |
| TOTAL AREA   | 72.20 m <sup>2</sup> / 777.15 ft <sup>2</sup>  |