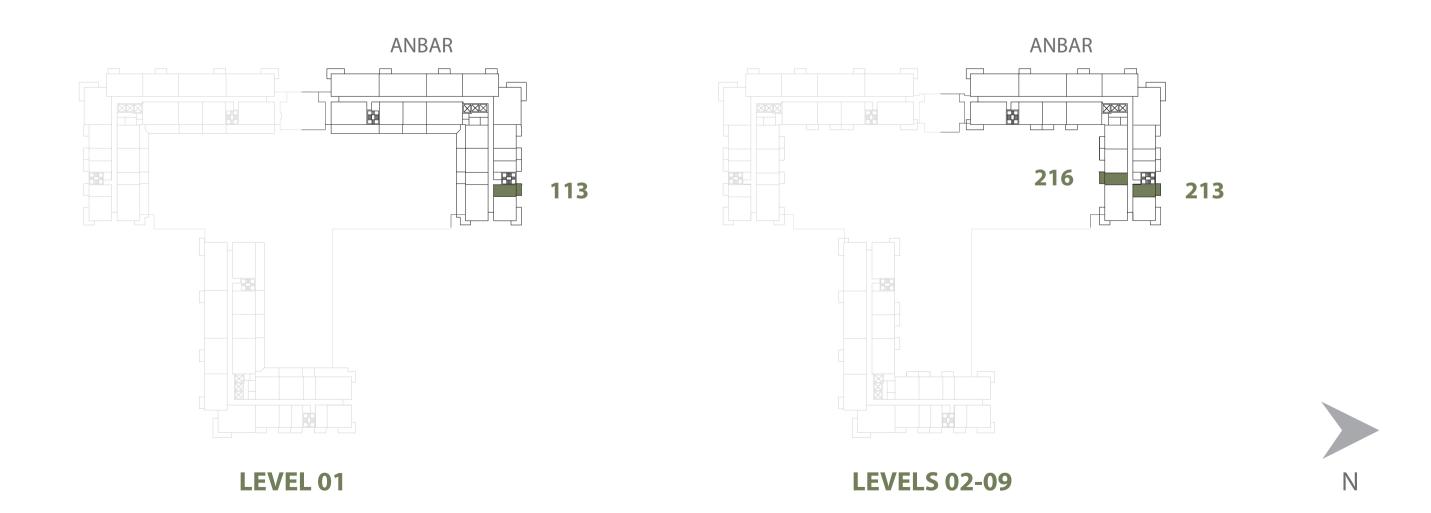

| STUDIO       | ANBAR - ST-F                                                                                 |
|--------------|----------------------------------------------------------------------------------------------|
| UNIT NO.     | 113, 213, 313, 413, 513,<br>613, 713, 813, 913, 216,<br>316, 416, 516, 616, 716,<br>816, 916 |
| SUITE AREA   | 31.20 m <sup>2</sup> / 335.83 ft <sup>2</sup>                                                |
| BALCONY AREA | 5.80 m <sup>2</sup> / 62.43 ft <sup>2</sup>                                                  |
| TOTAL AREA   | 37.00 m <sup>2</sup> / 398.26 ft <sup>2</sup>                                                |