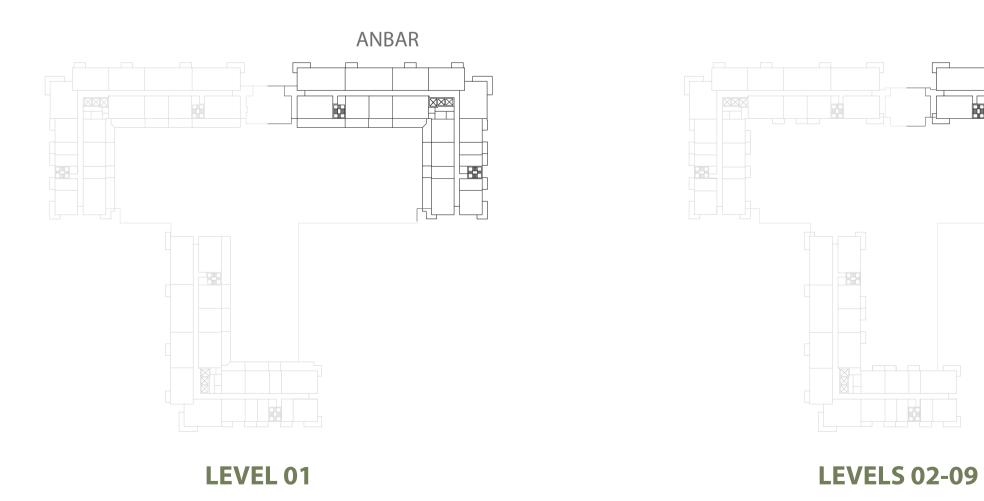

| 1 BEDROOM    | ANBAR - 1BR-H                                  |
|--------------|------------------------------------------------|
| UNIT NO.     | 110, 210, 310, 410, 510,<br>610, 710, 810, 910 |
| SUITE AREA   | 60.00 m <sup>2</sup> / 645.83 ft <sup>2</sup>  |
| BALCONY AREA | 6.00 m <sup>2</sup> / 64.58 ft <sup>2</sup>    |
| TOTAL AREA   | 66.00 m <sup>2</sup> / 710.42 ft <sup>2</sup>  |









| 1 BEDROOM    | ANBAR - 1BR-I                                 |
|--------------|-----------------------------------------------|
| UNIT NO.     | 217, 317, 417, 517, 617,<br>717, 817, 917     |
| SUITE AREA   | 60.80 m <sup>2</sup> / 654.45 ft <sup>2</sup> |
| BALCONY AREA | 6.10 m <sup>2</sup> / 65.66 ft <sup>2</sup>   |
| TOTAL AREA   | 66.90 m <sup>2</sup> / 720.10 ft <sup>2</sup> |







**ANBAR** 





## Disclaimer



| 1 BEDROOM    | ANBAR - 1BR-M                                 |
|--------------|-----------------------------------------------|
| UNIT NO.     | 117                                           |
| SUITE AREA   | 60.80 m <sup>2</sup> / 654.45 ft <sup>2</sup> |
| TERRACE AREA | 24.10 m <sup>2</sup> / 259.41 ft <sup>2</sup> |
| TOTAL AREA   | 84.90 m <sup>2</sup> / 913.86 ft <sup>2</sup> |













| 1 BEDROOM    | ANBAR - 1BR-L                                 |
|--------------|-----------------------------------------------|
| UNIT NO.     | 118                                           |
| SUITE AREA   | 60.50 m <sup>2</sup> / 651.22 ft <sup>2</sup> |
| TERRACE AREA | 21.30 m <sup>2</sup> / 229.27 ft <sup>2</sup> |
| TOTAL AREA   | 81.80 m <sup>2</su