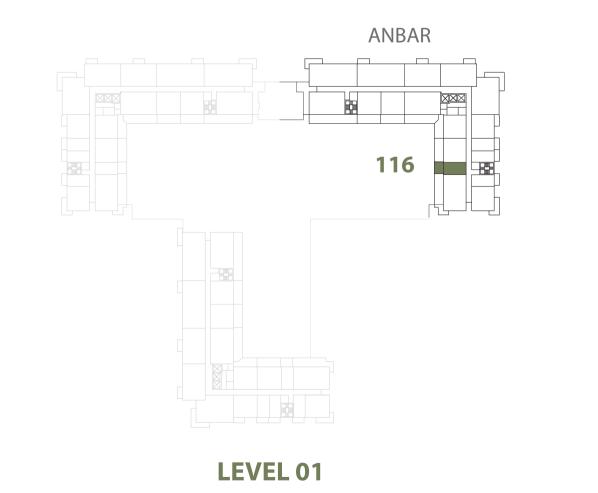

| STUDIO       | ANBAR - ST-D                                  |
|--------------|-----------------------------------------------|
| UNIT NO.     | 116                                           |
| SUITE AREA   | 30.50 m <sup>2</sup> / 328.30 ft <sup>2</sup> |
| TERRACE AREA | 12.00 m <sup>2</sup> / 129.17 ft <sup>2</sup> |
| TOTAL AREA   | 42.50 m <sup>2</sup> / 457.47 ft <sup>2</sup> |