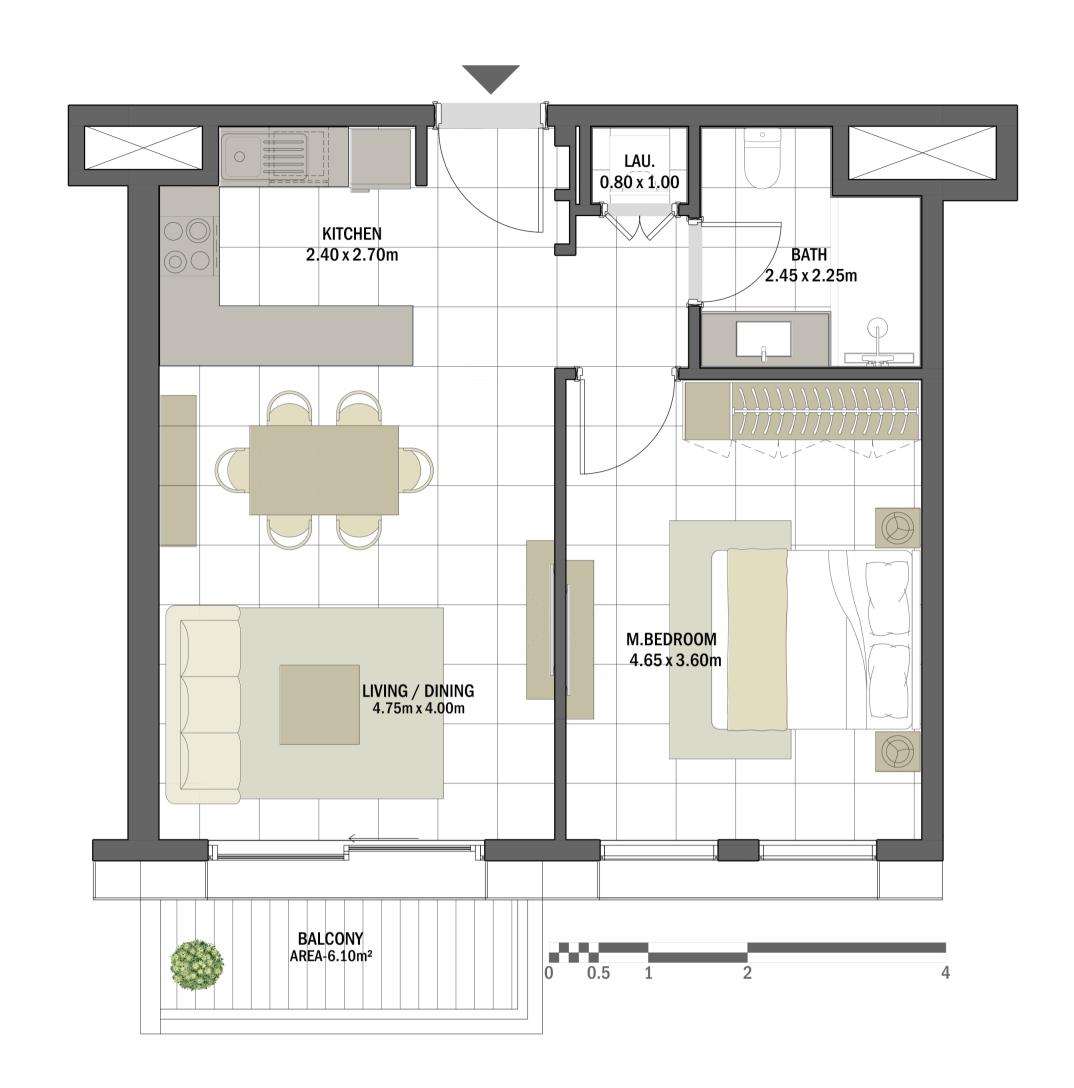

| 1 BEDROOM    | ANBAR - 1BR-N                                 |
|--------------|-----------------------------------------------|
| UNIT NO.     | 206, 306, 406, 506, 606,<br>706, 806, 906     |
| SUITE AREA   | 60.00 m <sup>2</sup> / 645.83 ft <sup>2</sup> |
| BALCONY AREA | 6.10 m <sup>2</sup> / 65.66 ft <sup>2</sup>   |
| TOTAL AREA   | 66.10 m <sup>2</sup> / 711.49 ft <sup>2</sup> |