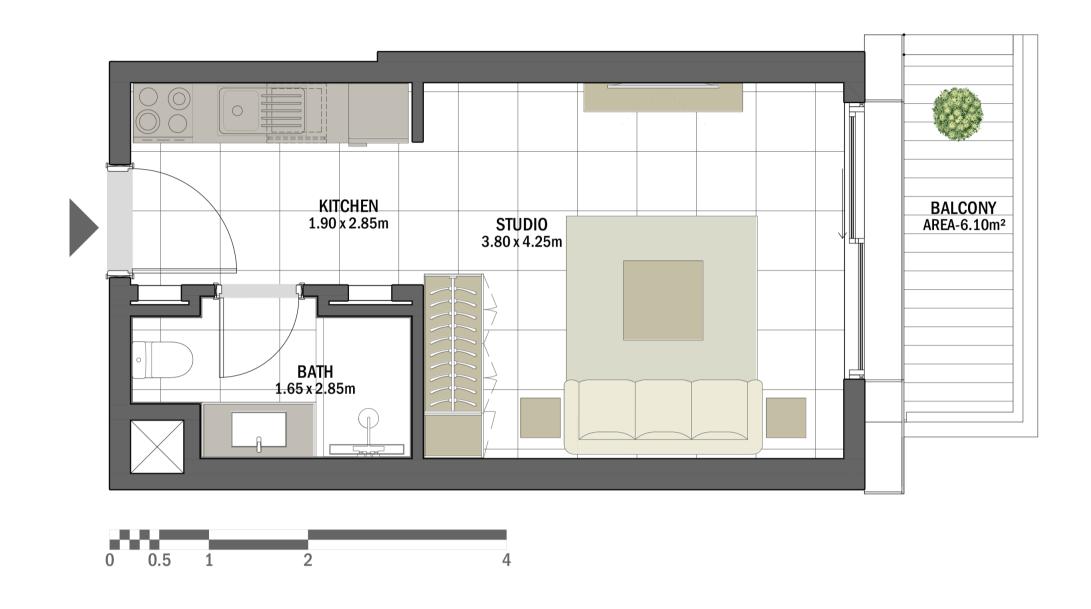

| STUDIO       | ANBAR - ST-A                                   |
|--------------|------------------------------------------------|
| UNIT NO.     | 112, 212, 312, 412, 512,<br>612, 712, 812, 912 |
| SUITE AREA   | 30.90 m <sup>2</sup> / 332.60 ft <sup>2</sup>  |
| BALCONY AREA | 6.10 m <sup>2</sup> / 65.66 ft <sup>2</sup>    |
| TOTAL AREA   | 37.00 m <sup>2</sup> / 398.26 ft <sup>2</sup>  |