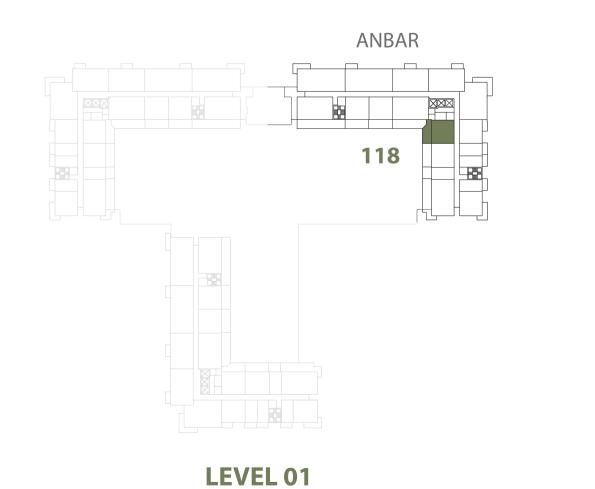

| 1 BEDROOM    | ANBAR - 1BR-L                                 |
|--------------|-----------------------------------------------|
| UNIT NO.     | 118                                           |
| SUITE AREA   | 60.50 m <sup>2</sup> / 651.22 ft <sup>2</sup> |
| TERRACE AREA | 21.30 m <sup>2</sup> / 229.27 ft <sup>2</sup> |
| TOTAL AREA   | 81.80 m <sup>2</sup> / 880.49 ft <sup>2</sup> |