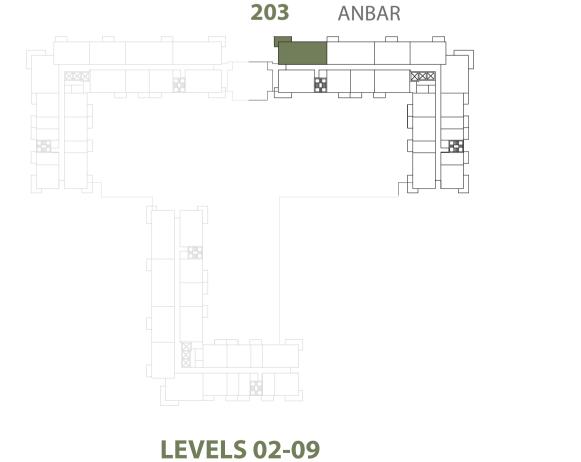

| 3 BEDROOM    | ANBAR - 3BR-C                                    |
|--------------|--------------------------------------------------|
| UNIT NO.     | 103, 203, 303, 403, 503,<br>603, 703, 803, 903   |
| SUITE AREA   | 121.60 m <sup>2</sup> / 1,308.89 ft <sup>2</sup> |
| BALCONY AREA | 10.80 m <sup>2</sup> / 116.25 ft <sup>2</sup>    |
| TOTAL AREA   | 132.40 m <sup>2</sup> / 1,425.14 ft <sup>2</sup> |

**LEVELS 02-09** 

**ANBAR** 