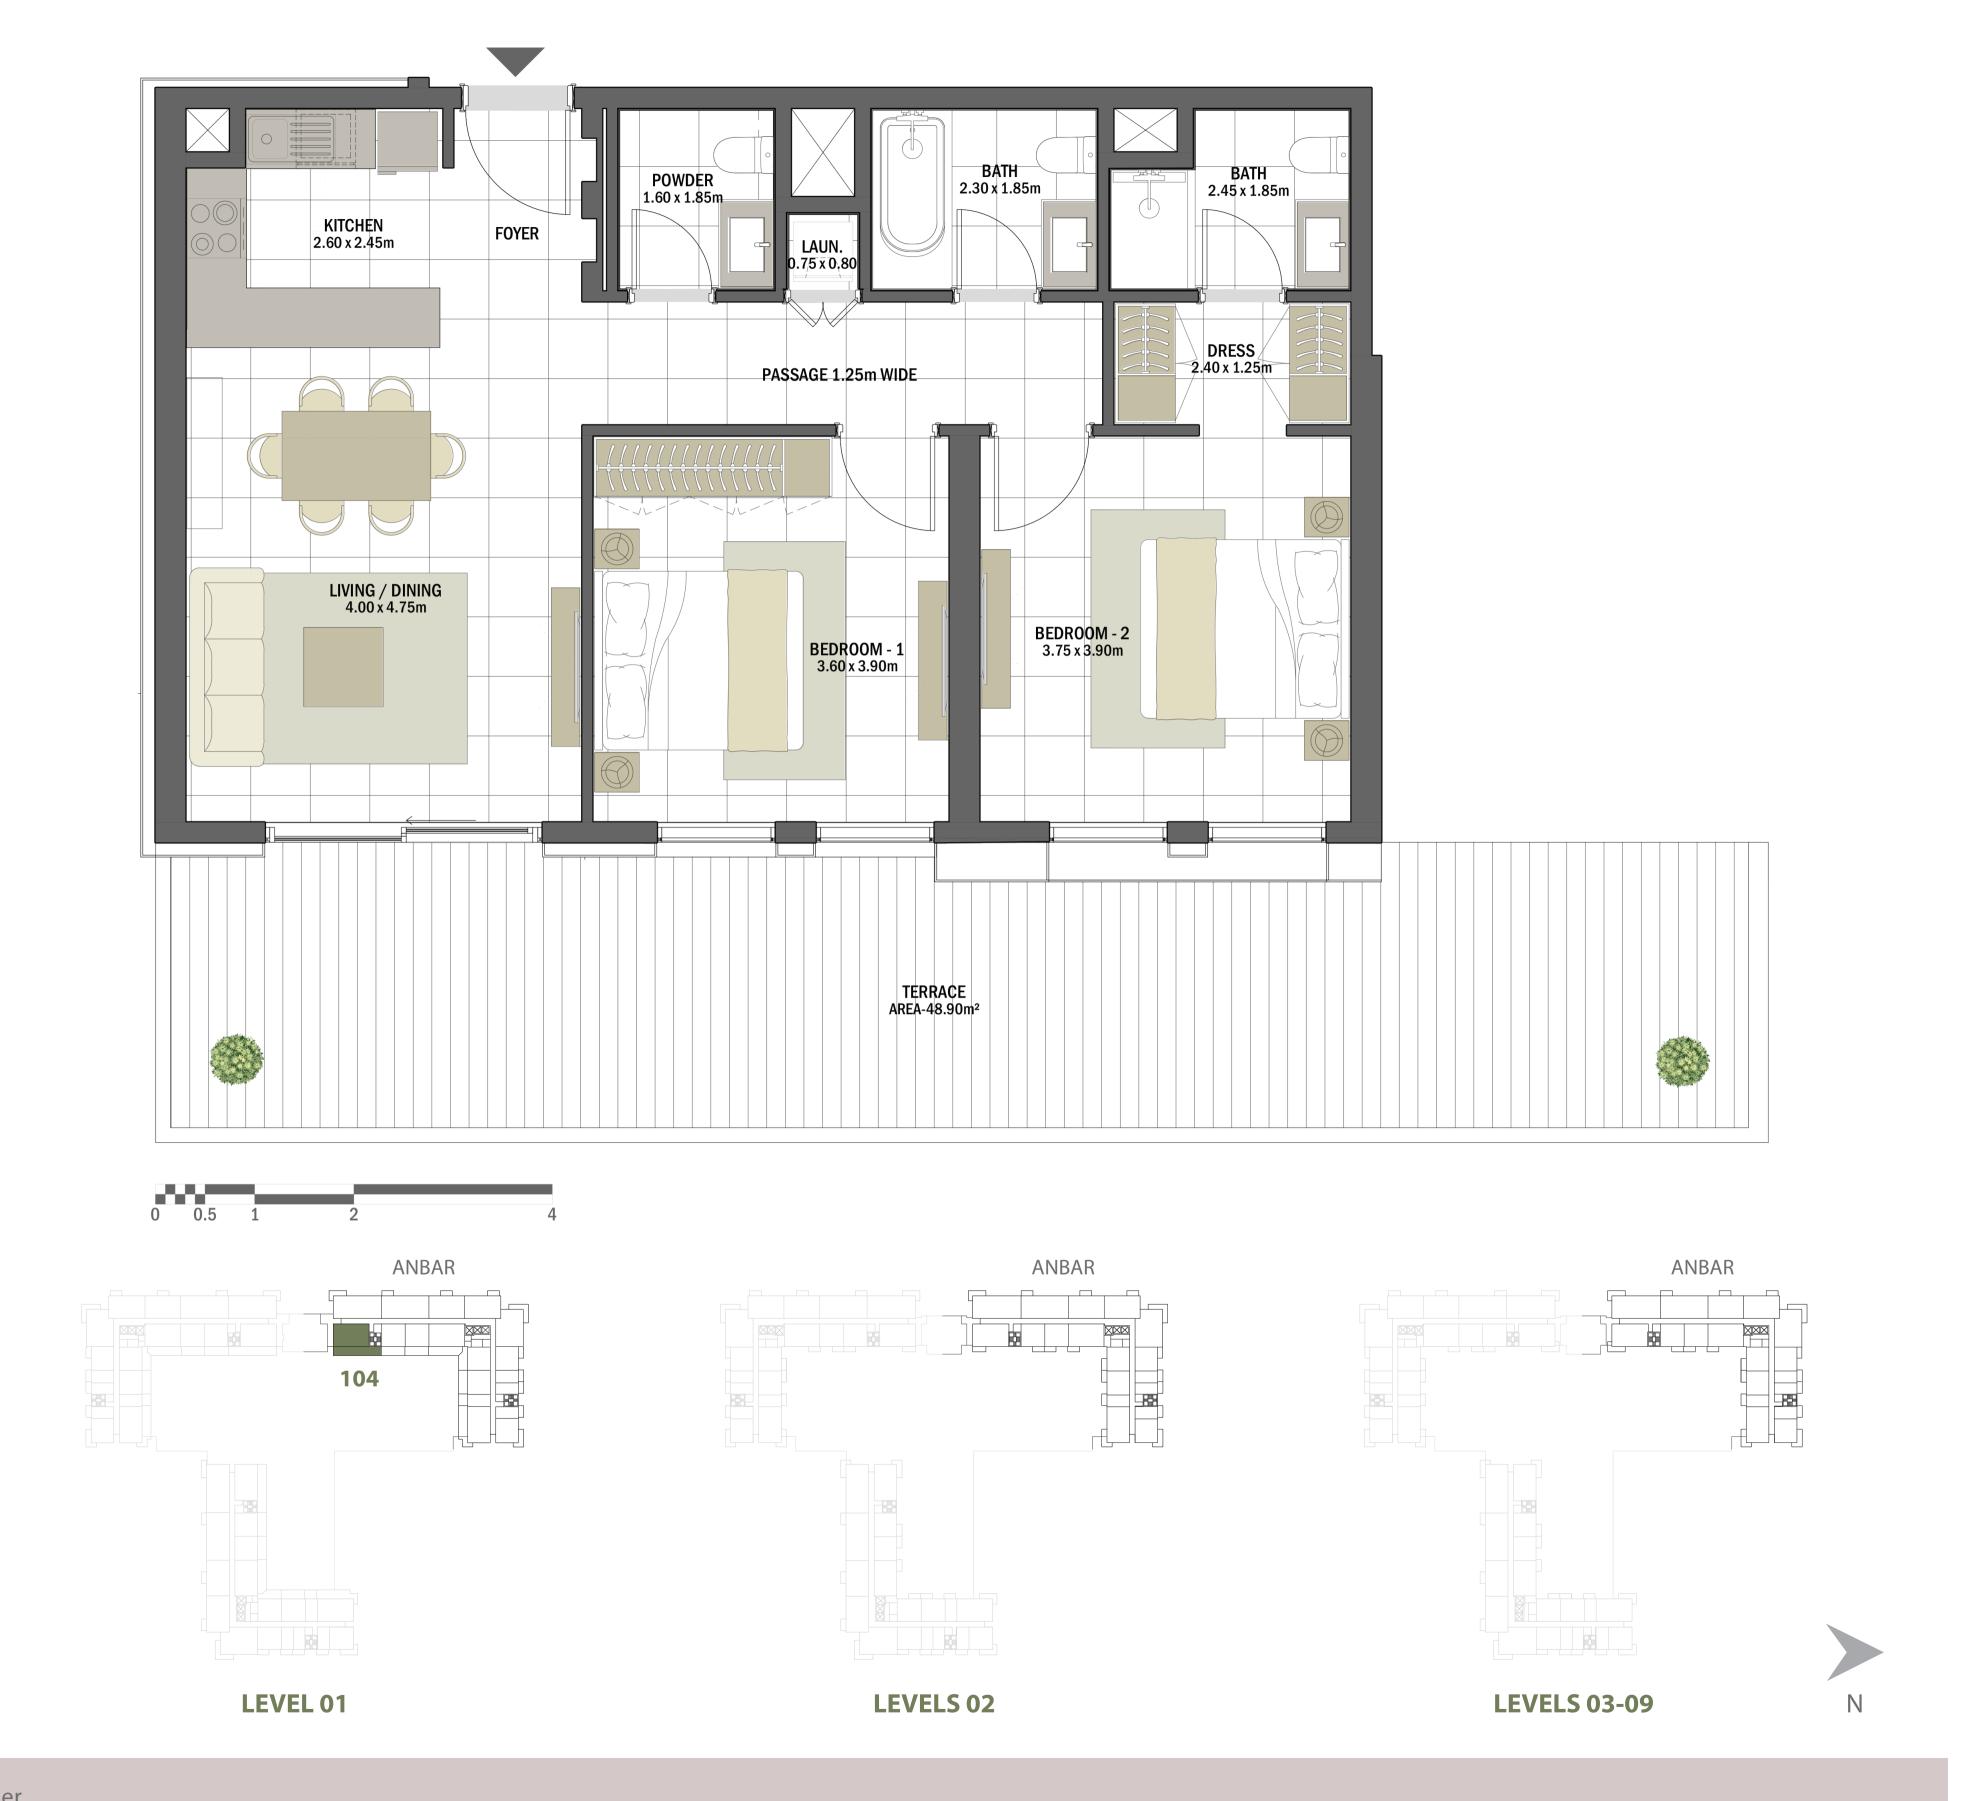

| 2 BEDROOM    | ANBAR - 2BR-P                                    |
|--------------|--------------------------------------------------|
| UNIT NO.     | 104                                              |
| SUITE AREA   | 92.00 m <sup>2</sup> / 990.28 ft <sup>2</sup>    |
| TERRACE AREA | 48.90 m <sup>2</sup> / 526.35 ft <sup>2</sup>    |
| TOTAL AREA   | 140.90 m <sup>2</sup> / 1,516.63 ft <sup>2</sup> |