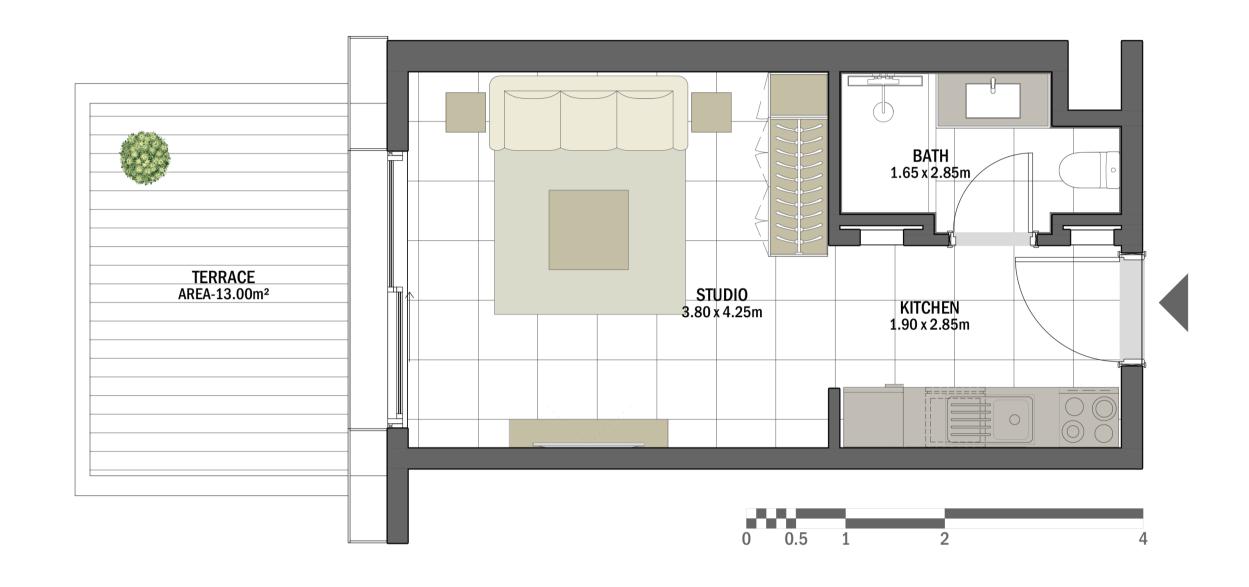

| STUDIO       | ANBAR - ST-D                                  |
|--------------|-----------------------------------------------|
| UNIT NO.     | 116                                           |
| SUITE AREA   | 30.50 m <sup>2</sup> / 328.30 ft <sup>2</sup> |
| TERRACE AREA | 12.00 m <sup>2</sup> / 129.17 ft <sup>2</sup> |
| TOTAL AREA   | 42.50 m <sup>2</sup> / 457.47 ft <sup>2</sup> |