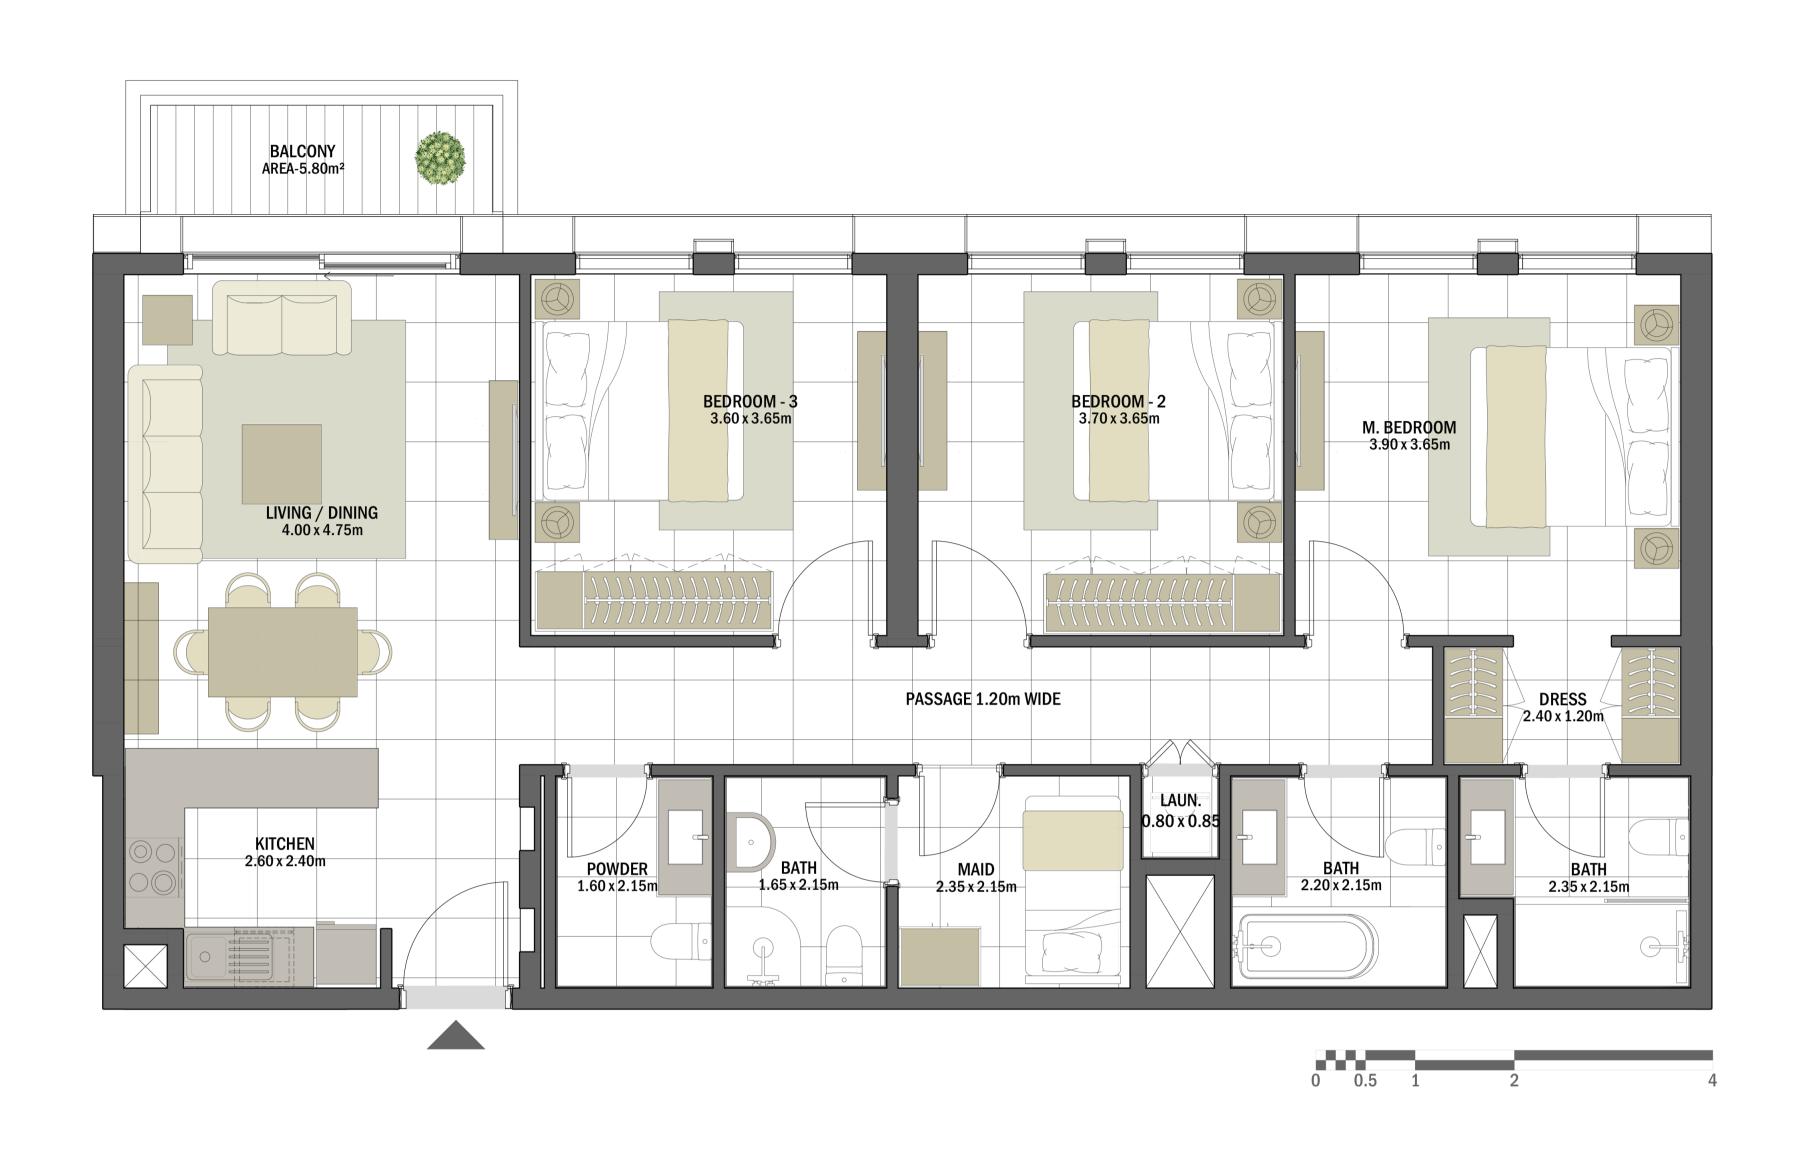

| 3 BEDROOM    | ANBAR - 3BR-D                                    |
|--------------|--------------------------------------------------|
| UNIT NO.     | 102, 202, 302, 402, 502,<br>602, 702, 802, 902   |
| SUITE AREA   | 120.30 m <sup>2</sup> / 1,294.90 ft <sup>2</sup> |
| BALCONY AREA | 5.80 m <sup>2</sup> / 62.43 ft <sup>2</sup>      |
| TOTAL AREA   | 126.10 m <sup>2</sup> / 1,357.33 ft <sup>2</sup> |