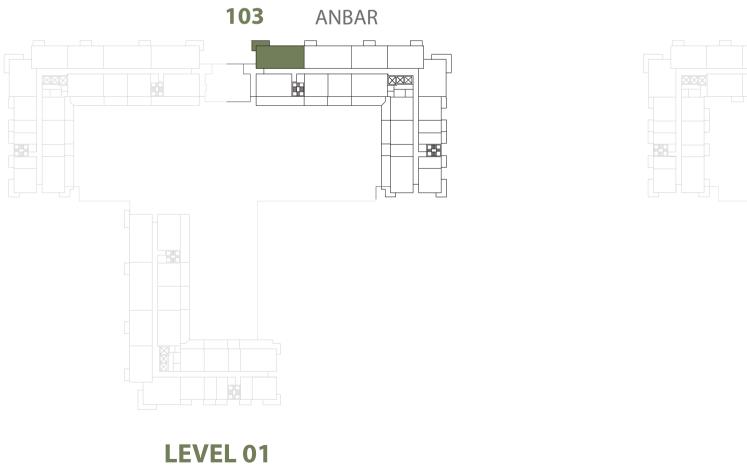

| 3 BEDROOM    | ANBAR - 3BR-C                                    |
|--------------|--------------------------------------------------|
| UNIT NO.     | 103, 203, 303, 403, 503,<br>603, 703, 803, 903   |
| SUITE AREA   | 121.60 m <sup>2</sup> / 1,308.89 ft <sup>2</sup> |
| BALCONY AREA | 10.80 m <sup>2</sup> / 116.25 ft <sup>2</sup>    |
| TOTAL AREA   | 132.40 m <sup>2</sup> / 1,425.14 ft <sup>2</sup> |

**ANBAR** 