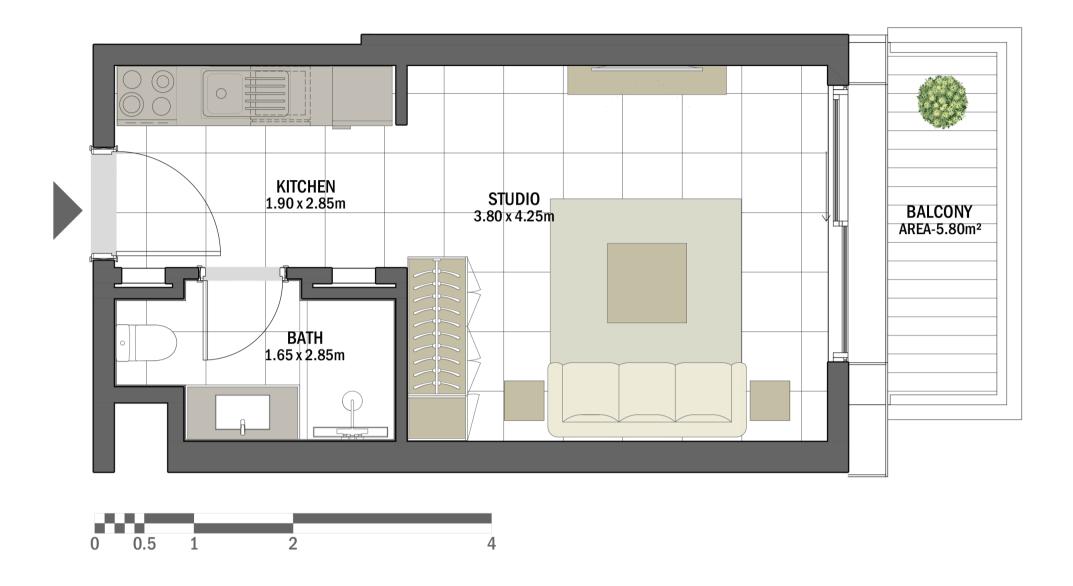

| STUDIO       | ANBAR - ST-F                                                                                 |
|--------------|----------------------------------------------------------------------------------------------|
| UNIT NO.     | 113, 213, 313, 413, 513,<br>613, 713, 813, 913, 216,<br>316, 416, 516, 616, 716,<br>816, 916 |
| SUITE AREA   | 31.20 m <sup>2</sup> / 335.83 ft <sup>2</sup>                                                |
| BALCONY AREA | 5.80 m <sup>2</sup> / 62.43 ft <sup>2</sup>                                                  |
| TOTAL AREA   | 37.00 m <sup>2</sup> / 398.26 ft <sup>2</sup>                                                |