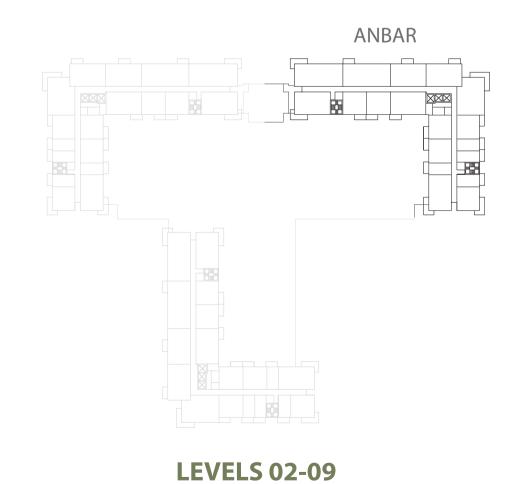

3, 813, 913, 216,<br>316, 416, 516, 616, 716,<br>816, 916 |
| SUITE AREA   | 31.20 m <sup>2</sup> / 335.83 ft <sup>2</sup>                                                |
| BALCONY AREA | 5.80 m <sup>2</sup> / 62.43 ft <sup>2</sup>                                                  |
| TOTAL AREA   | 37.00 m <sup>2</sup> / 398.26 ft <sup>2</sup>                                                |









| STUDIO       | ANBAR - ST-D                                  |
|--------------|-----------------------------------------------|
| UNIT NO.     | 116                                           |
| SUITE AREA   | 30.50 m <sup>2</sup> / 328.30 ft <sup>2</sup> |
| TERRACE AREA | 12.00 m <sup>2</sup> / 129.17 ft <sup>2</sup> |
| TOTAL AREA   | 42.50 m <sup>2</sup> / 457.47 ft <sup>2</sup> |















| STUDIO       | ANBAR - ST-A                                   |
|--------------|------------------------------------------------|
| UNIT NO.     | 112, 212, 312, 412, 512,<br>612, 712, 812, 912 |
| SUITE AREA   | 30.90 m <sup>2</sup> / 332.60 ft <sup>2</sup>  |
| BALCONY AREA | 6.10 m <sup>2</sup> / 65.66 ft <sup>2</sup>    |
| TOTAL AREA   | 37.00 m <sup>2</sup> / 398.26 ft <sup>2</sup>  |