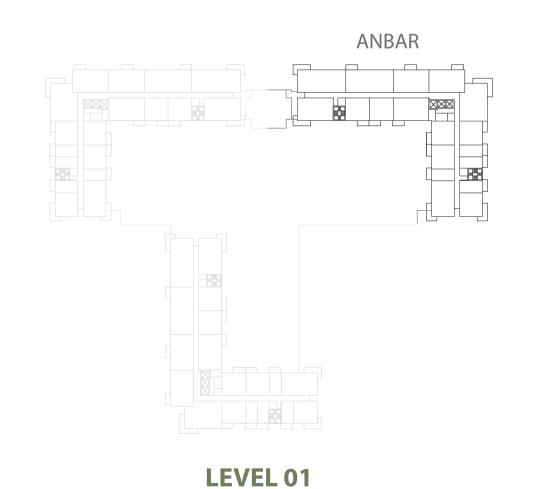

-A                                    |
|--------------|--------------------------------------------------|
| UNIT NO.     | 215, 315, 415, 515, 615,<br>715, 815, 915        |
| SUITE AREA   | 91.20 m <sup>2</sup> / 981.67 ft <sup>2</sup>    |
| BALCONY AREA | 10.90 m <sup>2</sup> / 117.33 ft <sup>2</sup>    |
| TOTAL AREA   | 102.10 m <sup>2</sup> / 1,098.99 ft <sup>2</sup> |















| 2 BEDROOM    | ANBAR - 2BR-K                                   |
|--------------|-------------------------------------------------|
| UNIT NO.     | 204                                             |
| SUITE AREA   | 92.00 m <sup>2</sup> / 990.28 ft <sup>2</sup>   |
| BALCONY AREA | 7.30 m <sup>2</sup> / 78.58 ft <sup>2</sup>     |
| TOTAL AREA   | 99.30 m <sup>2</sup> / 1,068.86 ft <sup>2</sup> |























| 2 BEDROOM    | ANBAR - 2BR-O                                    |
|--------------|--------------------------------------------------|
| UNIT NO.     | 107                                              |
| SUITE AREA   | 91.10 m <sup>2</sup> / 980.59 ft <sup>2</sup>    |
| TERRACE AREA | 33.70 m <sup>2</sup> / 362.74 ft <sup>2</sup>    |
| TOTAL AREA   | 124.80 m <sup>2</sup> / 1,343.33 ft <sup>2</sup> |







| 2 BEDROOM    | ANBAR - 2BR-P                                    |
|--------------|--------------------------------------------------|
| UNIT NO.     | 104                                              |
| SUITE AREA   | 92.00 m <sup>2</sup> / 990.28 ft <sup>2</sup>    |
| TERRACE AREA | 48.90 m <sup>2</sup> / 526.35 ft <sup>2</sup>    |
| TOTAL AREA   | 140.90 m