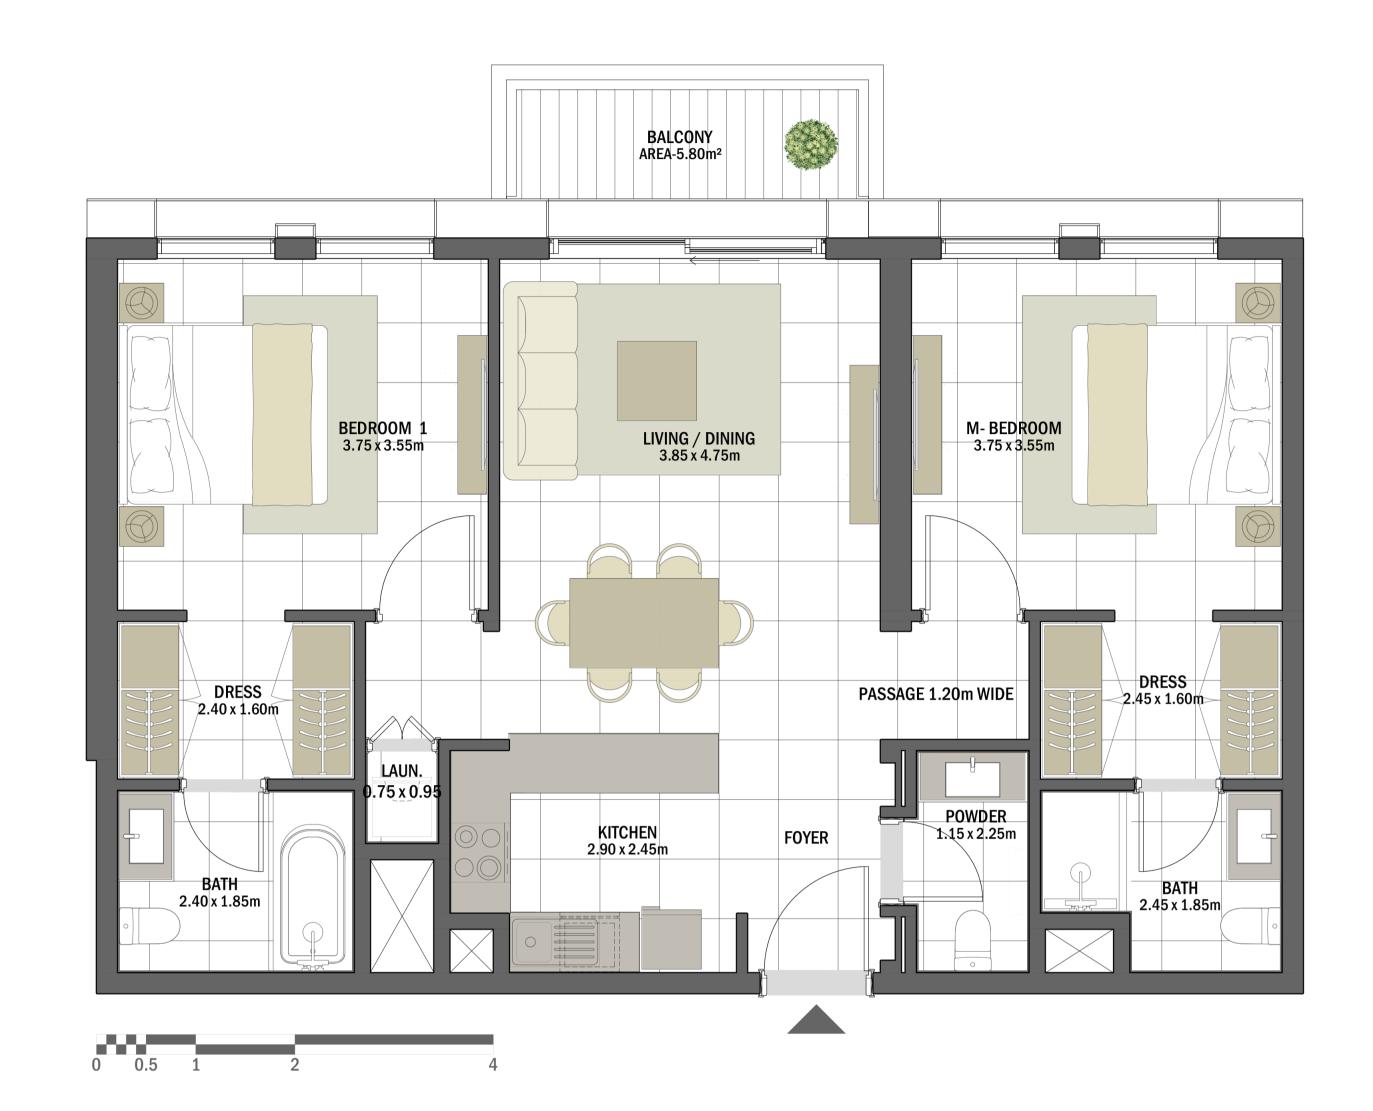

| 2 BEDROOM    | ANBAR - 2BR-G                                   |
|--------------|-------------------------------------------------|
| UNIT NO.     | 101, 201, 301, 401, 501,<br>601, 701, 801, 901  |
| SUITE AREA   | 89.80 m <sup>2</sup> / 966.60 ft <sup>2</sup>   |
| BALCONY AREA | 5.80 m <sup>2</sup> / 62.43 ft <sup>2</sup>     |
| TOTAL AREA   | 95.60 m <sup>2</sup> / 1,029.03 ft <sup>2</sup> |