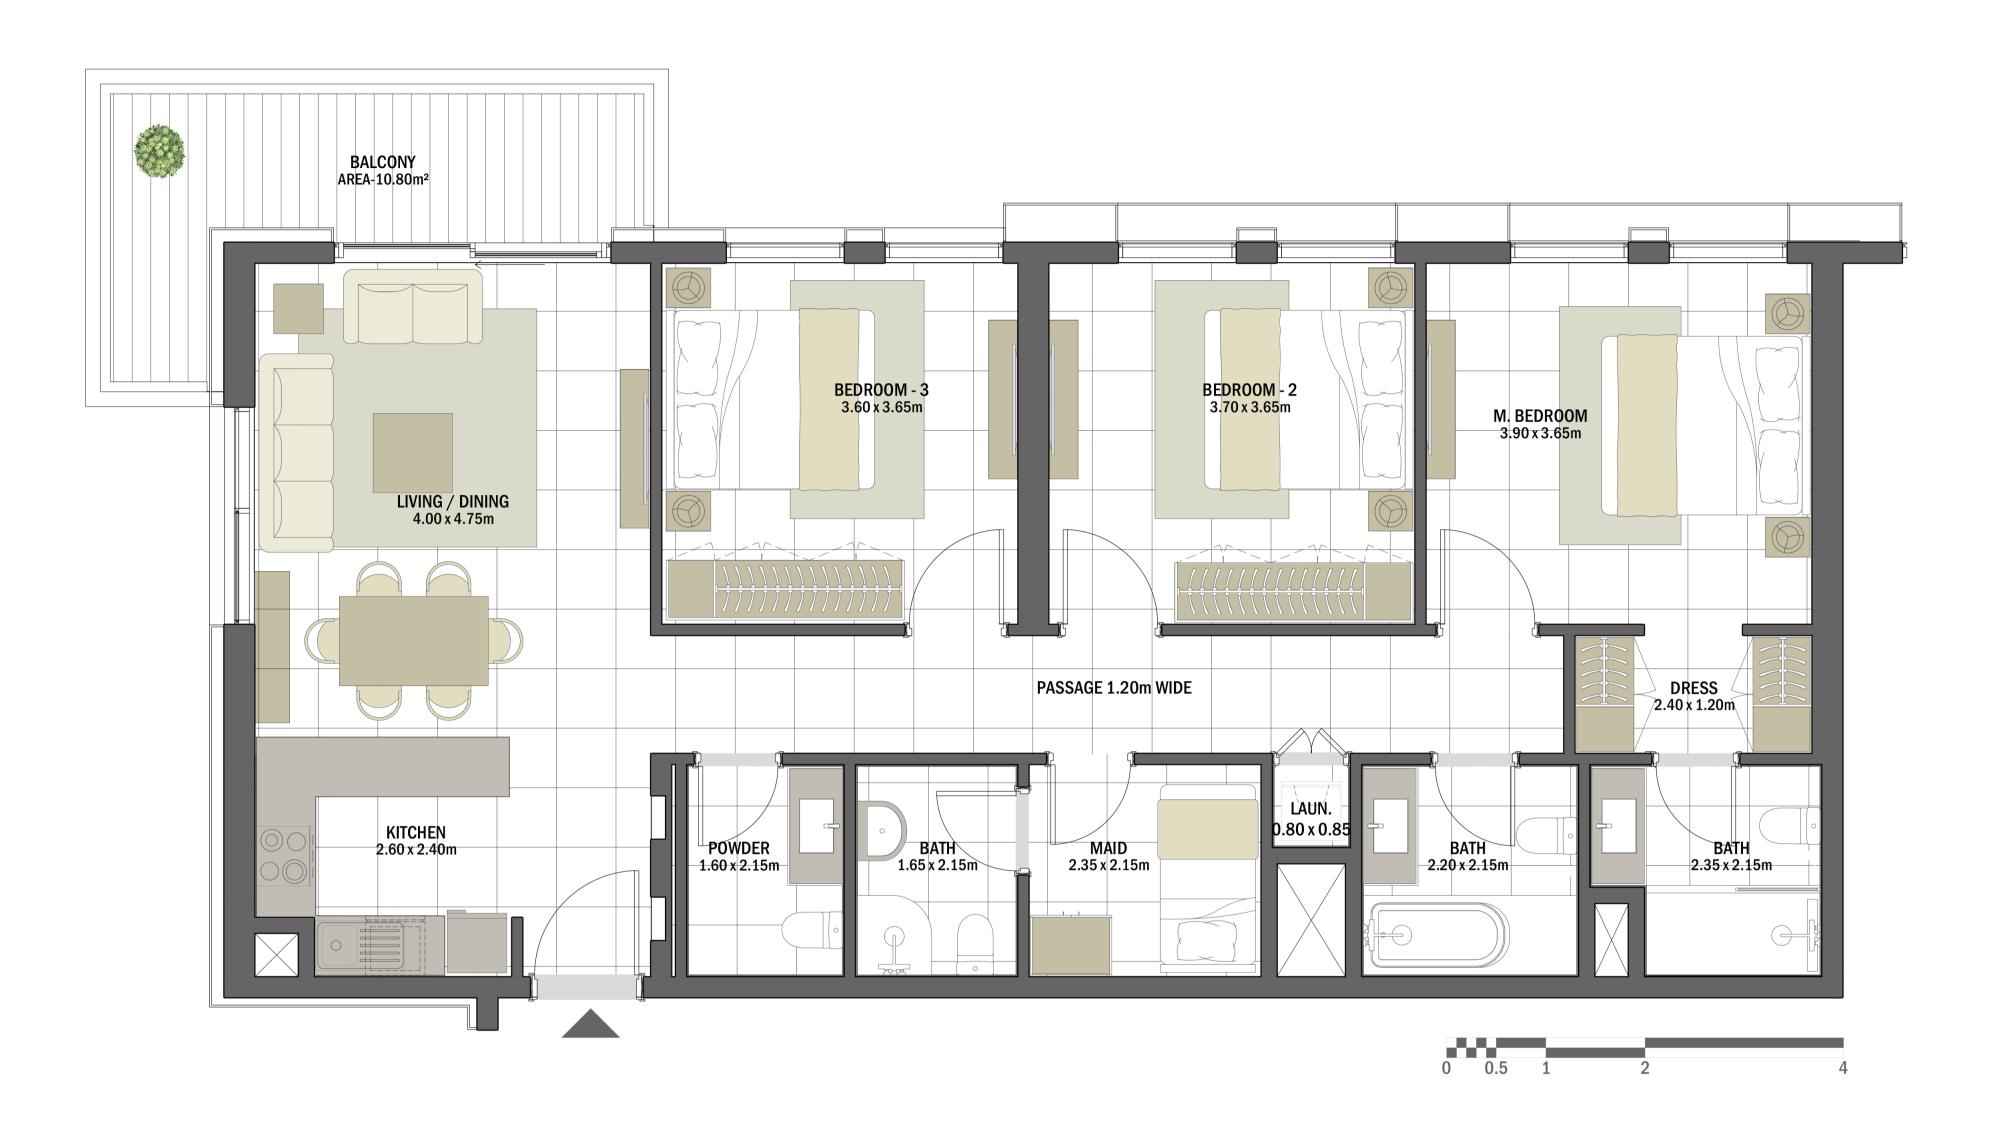

| 3 BEDROOM    | ANBAR - 3BR-C                                    |
|--------------|--------------------------------------------------|
| UNIT NO.     | 103, 203, 303, 403, 503,<br>603, 703, 803, 903   |
| SUITE AREA   | 121.60 m <sup>2</sup> / 1,308.89 ft <sup>2</sup> |
| BALCONY AREA | 10.80 m <sup>2</sup> / 116.25 ft <sup>2</sup>    |
| TOTAL AREA   | 132.40 m <sup>2</sup> / 1,425.14 ft <sup>2</sup> |