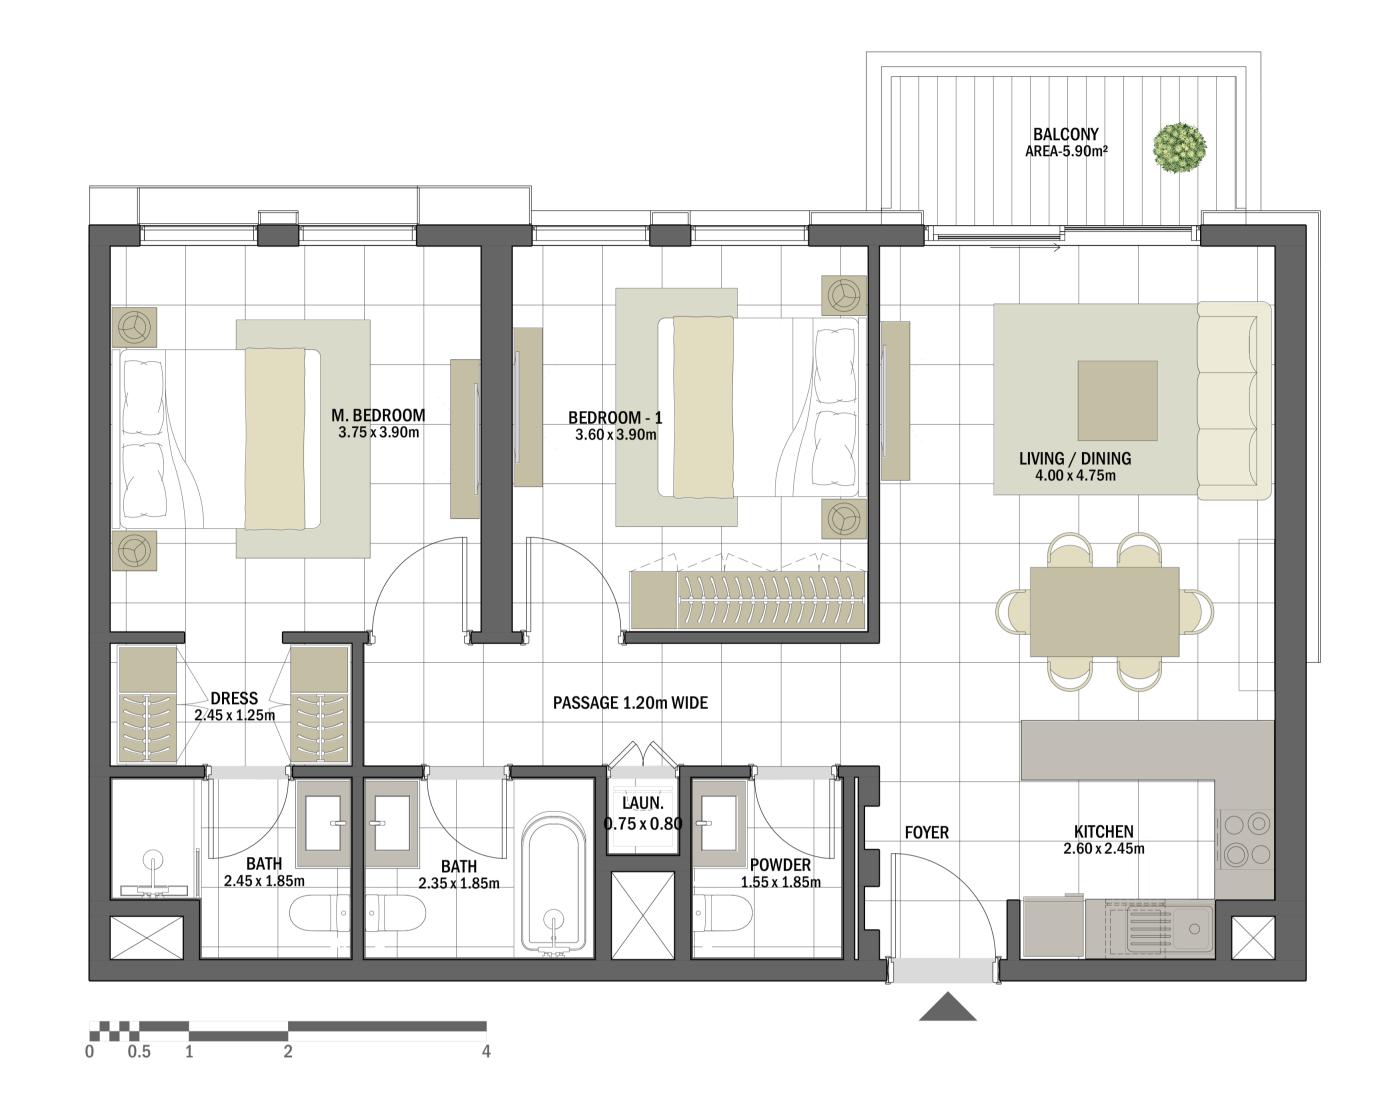

| 2 BEDROOM    | ANBAR - 2BR-H                                    |
|--------------|--------------------------------------------------|
| UNIT NO.     | 109, 209, 309, 409, 509,<br>609, 709, 809, 909   |
| SUITE AREA   | 104.50 m <sup>2</sup> / 1,124.83 ft <sup>2</sup> |
| BALCONY AREA | 16.50 m <sup>2</sup> / 177.60 ft <sup>2</sup>    |
| TOTAL AREA   | 121.00 m <sup>2</sup> / 1,302.43 ft <sup>2</sup> |