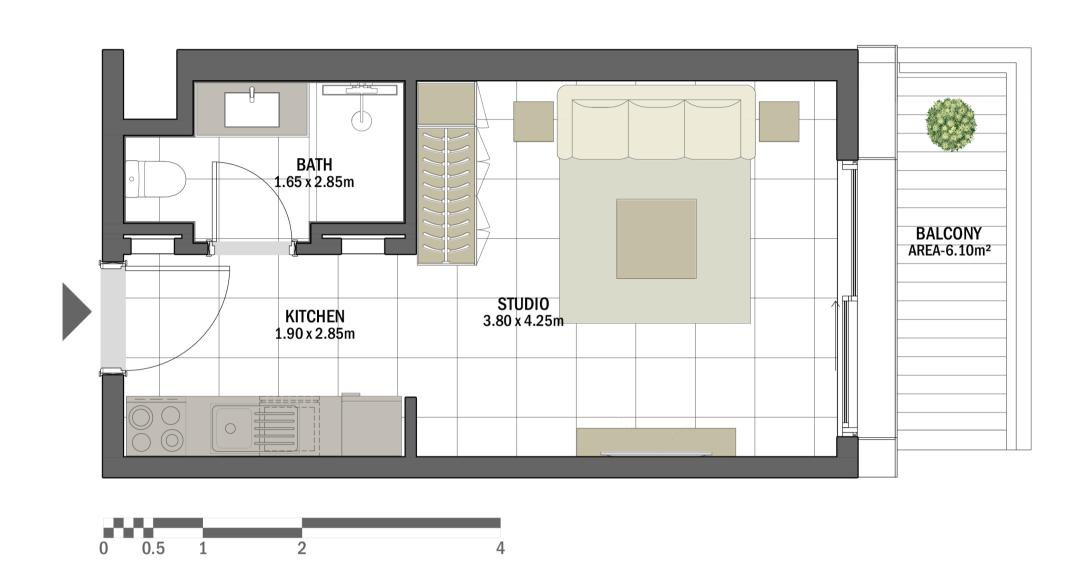

| STUDIO       | ANBAR - ST-E                                   |
|--------------|------------------------------------------------|
| UNIT NO.     | 111, 211, 311, 411, 511,<br>611, 711, 811, 911 |
| SUITE AREA   | 30.40 m <sup>2</sup> / 327.22 ft <sup>2</sup>  |
| BALCONY AREA | 6.10 m <sup>2</sup> / 65.66 ft <sup>2</sup>    |
| TOTAL AREA   | 36.50 m <sup>2</sup> / 392.88 ft <sup>2</sup>  |