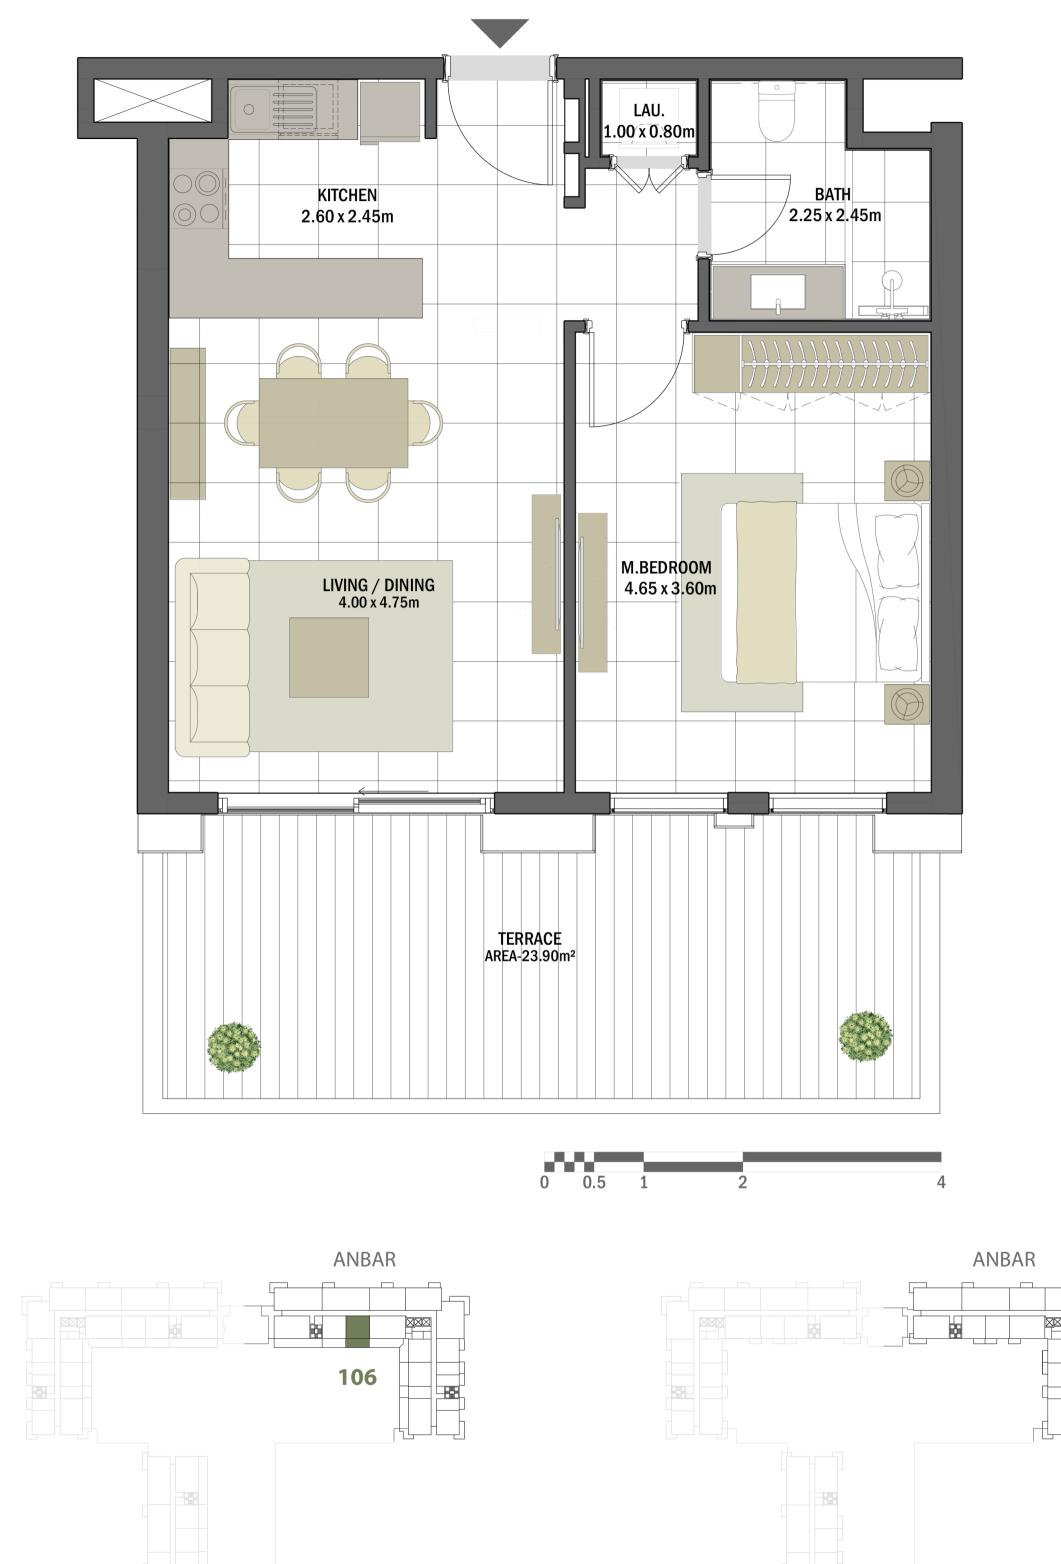

| 1 BEDROOM    | ANBAR - 1BR-K                                 |
|--------------|-----------------------------------------------|
| UNIT NO.     | 106                                           |
| SUITE AREA   | 60.10 m <sup>2</sup> / 646.91 ft <sup>2</sup> |
| TERRACE AREA | 23.90 m <sup>2</sup> / 257.26 ft <sup>2</sup> |
| TOTAL AREA   | 84.00 m <sup>2</sup> / 904.17 ft <sup>2</sup> |