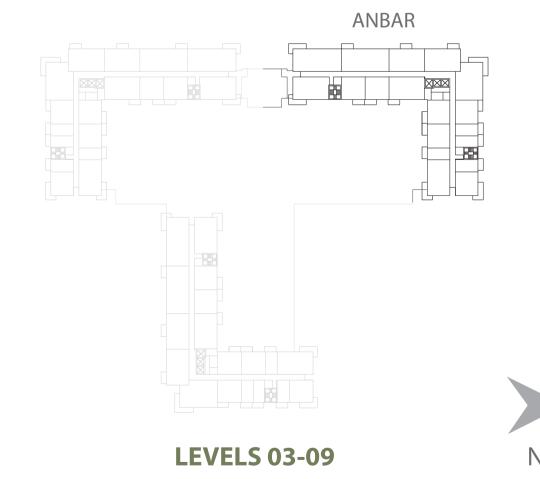

|
|--------------|--------------------------------------------------|
| UNIT NO.     | 215, 315, 415, 515, 615,<br>715, 815, 915        |
| SUITE AREA   | 91.20 m <sup>2</sup> / 981.67 ft <sup>2</sup>    |
| BALCONY AREA | 10.90 m <sup>2</sup> / 117.33 ft <sup>2</sup>    |
| TOTAL AREA   | 102.10 m <sup>2</sup> / 1,098.99 ft <sup>2</sup> |















| 2 BEDROOM    | ANBAR - 2BR-K                                   |
|--------------|-------------------------------------------------|
| UNIT NO.     | 204                                             |
| SUITE AREA   | 92.00 m <sup>2</sup> / 990.28 ft <sup>2</sup>   |
| BALCONY AREA | 7.30 m <sup>2</sup> / 78.58 ft <sup>2</sup>     |
| TOTAL AREA   | 99.30 m <sup>2</sup> / 1,068.86 ft <sup>2</sup> |























| 2 BEDROOM    | ANBAR - 2BR-O                                    |
|--------------|--------------------------------------------------|
| UNIT NO.     | 107                                              |
| SUITE AREA   | 91.10 m <sup>2</sup> / 980.59 ft <sup>2</sup>    |
| TERRACE AREA | 33.70 m <sup>2</sup> / 362.74 ft <sup>2</sup>    |
| TOTAL AREA   | 124.80 m <sup>2</sup> / 1,343.33 ft <sup>2</sup> |







| 2 BEDROOM    | ANBAR - 2BR-P                                    |
|--------------|--------------------------------------------------|
| UNIT NO.     | 104                                              |
| SUITE AREA   | 92.00 m <sup>2</sup> / 990.28 ft <sup>2</sup>    |
| TERRACE AREA | 48.90 m <sup>2</sup> / 526.35 ft <sup>2</sup>    |
| TOTAL AREA   | 140.90 m <su