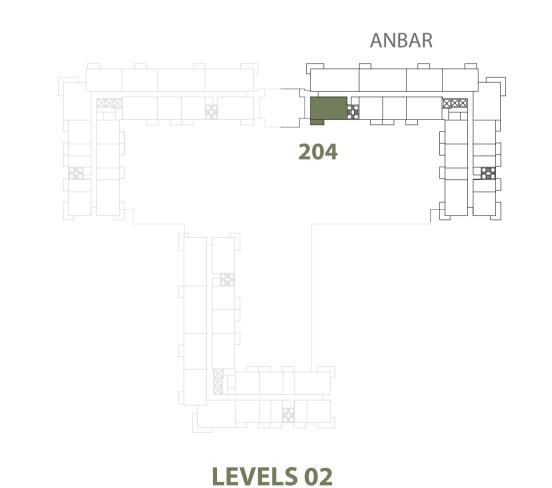

| 2 BEDROOM    | ANBAR - 2BR-K                                   |
|--------------|-------------------------------------------------|
| UNIT NO.     | 204                                             |
| SUITE AREA   | 92.00 m <sup>2</sup> / 990.28 ft <sup>2</sup>   |
| BALCONY AREA | 7.30 m <sup>2</sup> / 78.58 ft <sup>2</sup>     |
| TOTAL AREA   | 99.30 m <sup>2</sup> / 1,068.86 ft <sup>2</sup> |