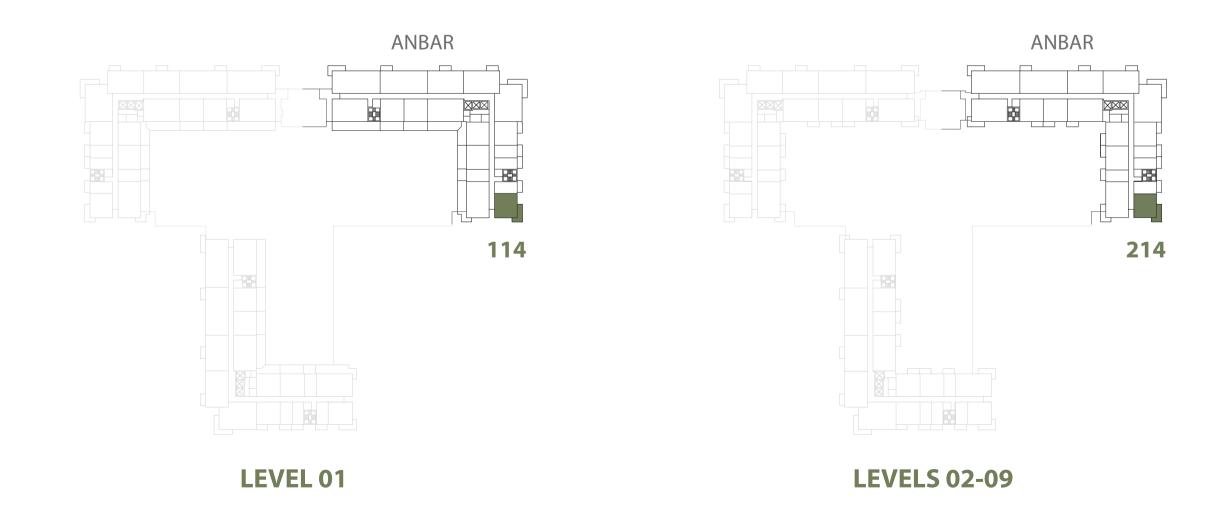

| 1 BEDROOM    | ANBAR - 1BR-D                                  |
|--------------|------------------------------------------------|
| UNIT NO.     | 114, 214, 314, 414, 514,<br>614, 714, 814, 914 |
| SUITE AREA   | 61.20 m <sup>2</sup> / 658.75 ft <sup>2</sup>  |
| BALCONY AREA | 11.00 m <sup>2</sup> / 118.40 ft <sup>2</sup>  |
| TOTAL AREA   | 72.20 m <sup>2</sup> / 777.15 ft <sup>2</sup>  |