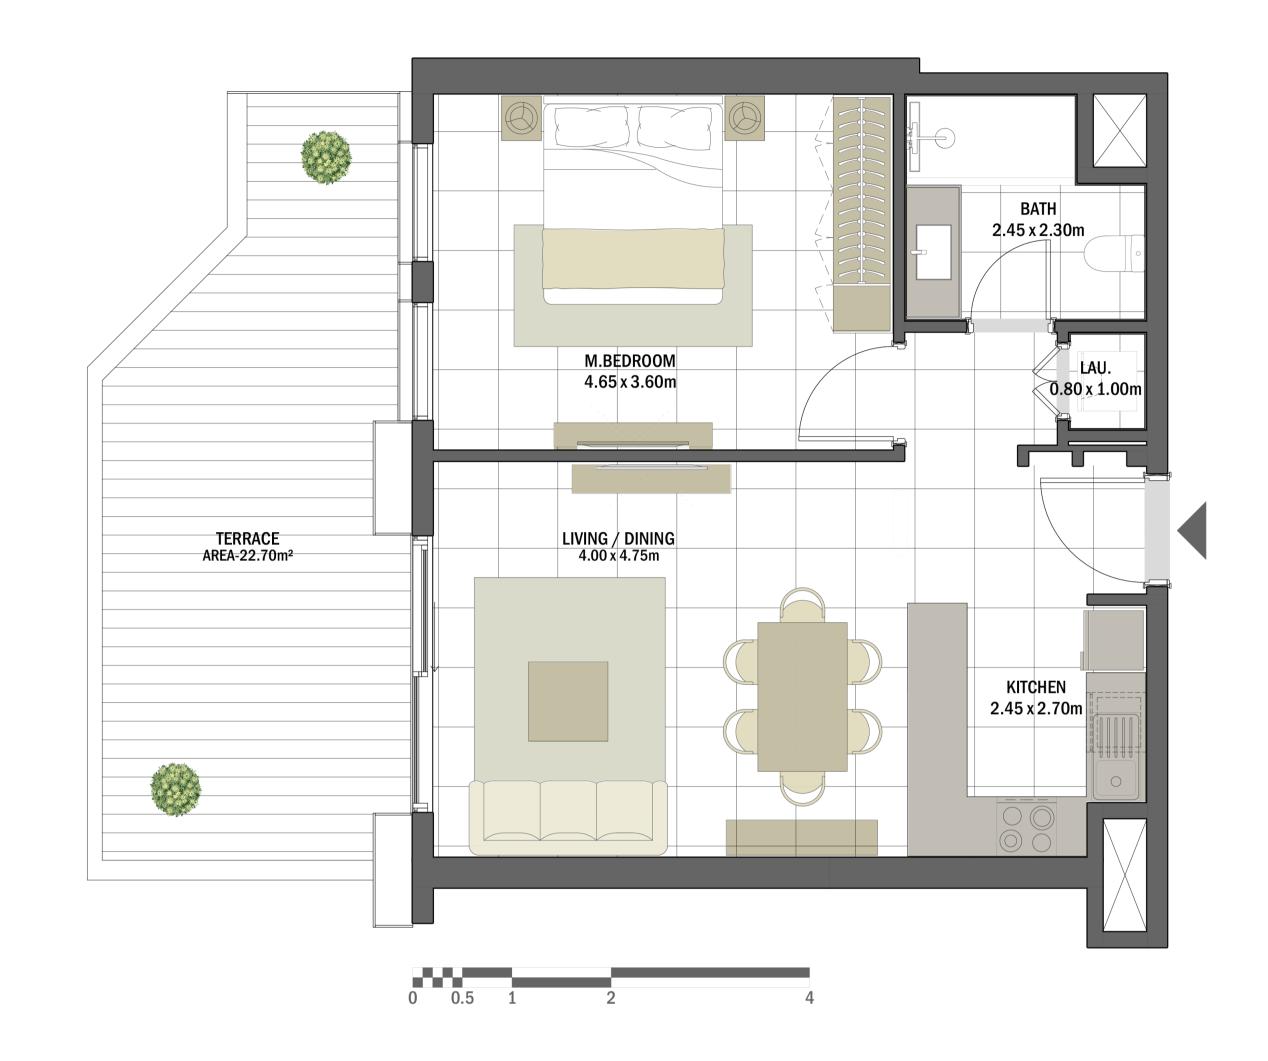

## Disclaimer

| 1 BEDROOM    | ANBAR - 1BR-M                                 |
|--------------|-----------------------------------------------|
| UNIT NO.     | 117                                           |
| SUITE AREA   | 60.80 m <sup>2</sup> / 654.45 ft <sup>2</sup> |
| TERRACE AREA | 24.10 m <sup>2</sup> / 259.41 ft <sup>2</sup> |
| TOTAL AREA   | 84.90 m <sup>2</sup> / 913.86 ft <sup>2</sup> |