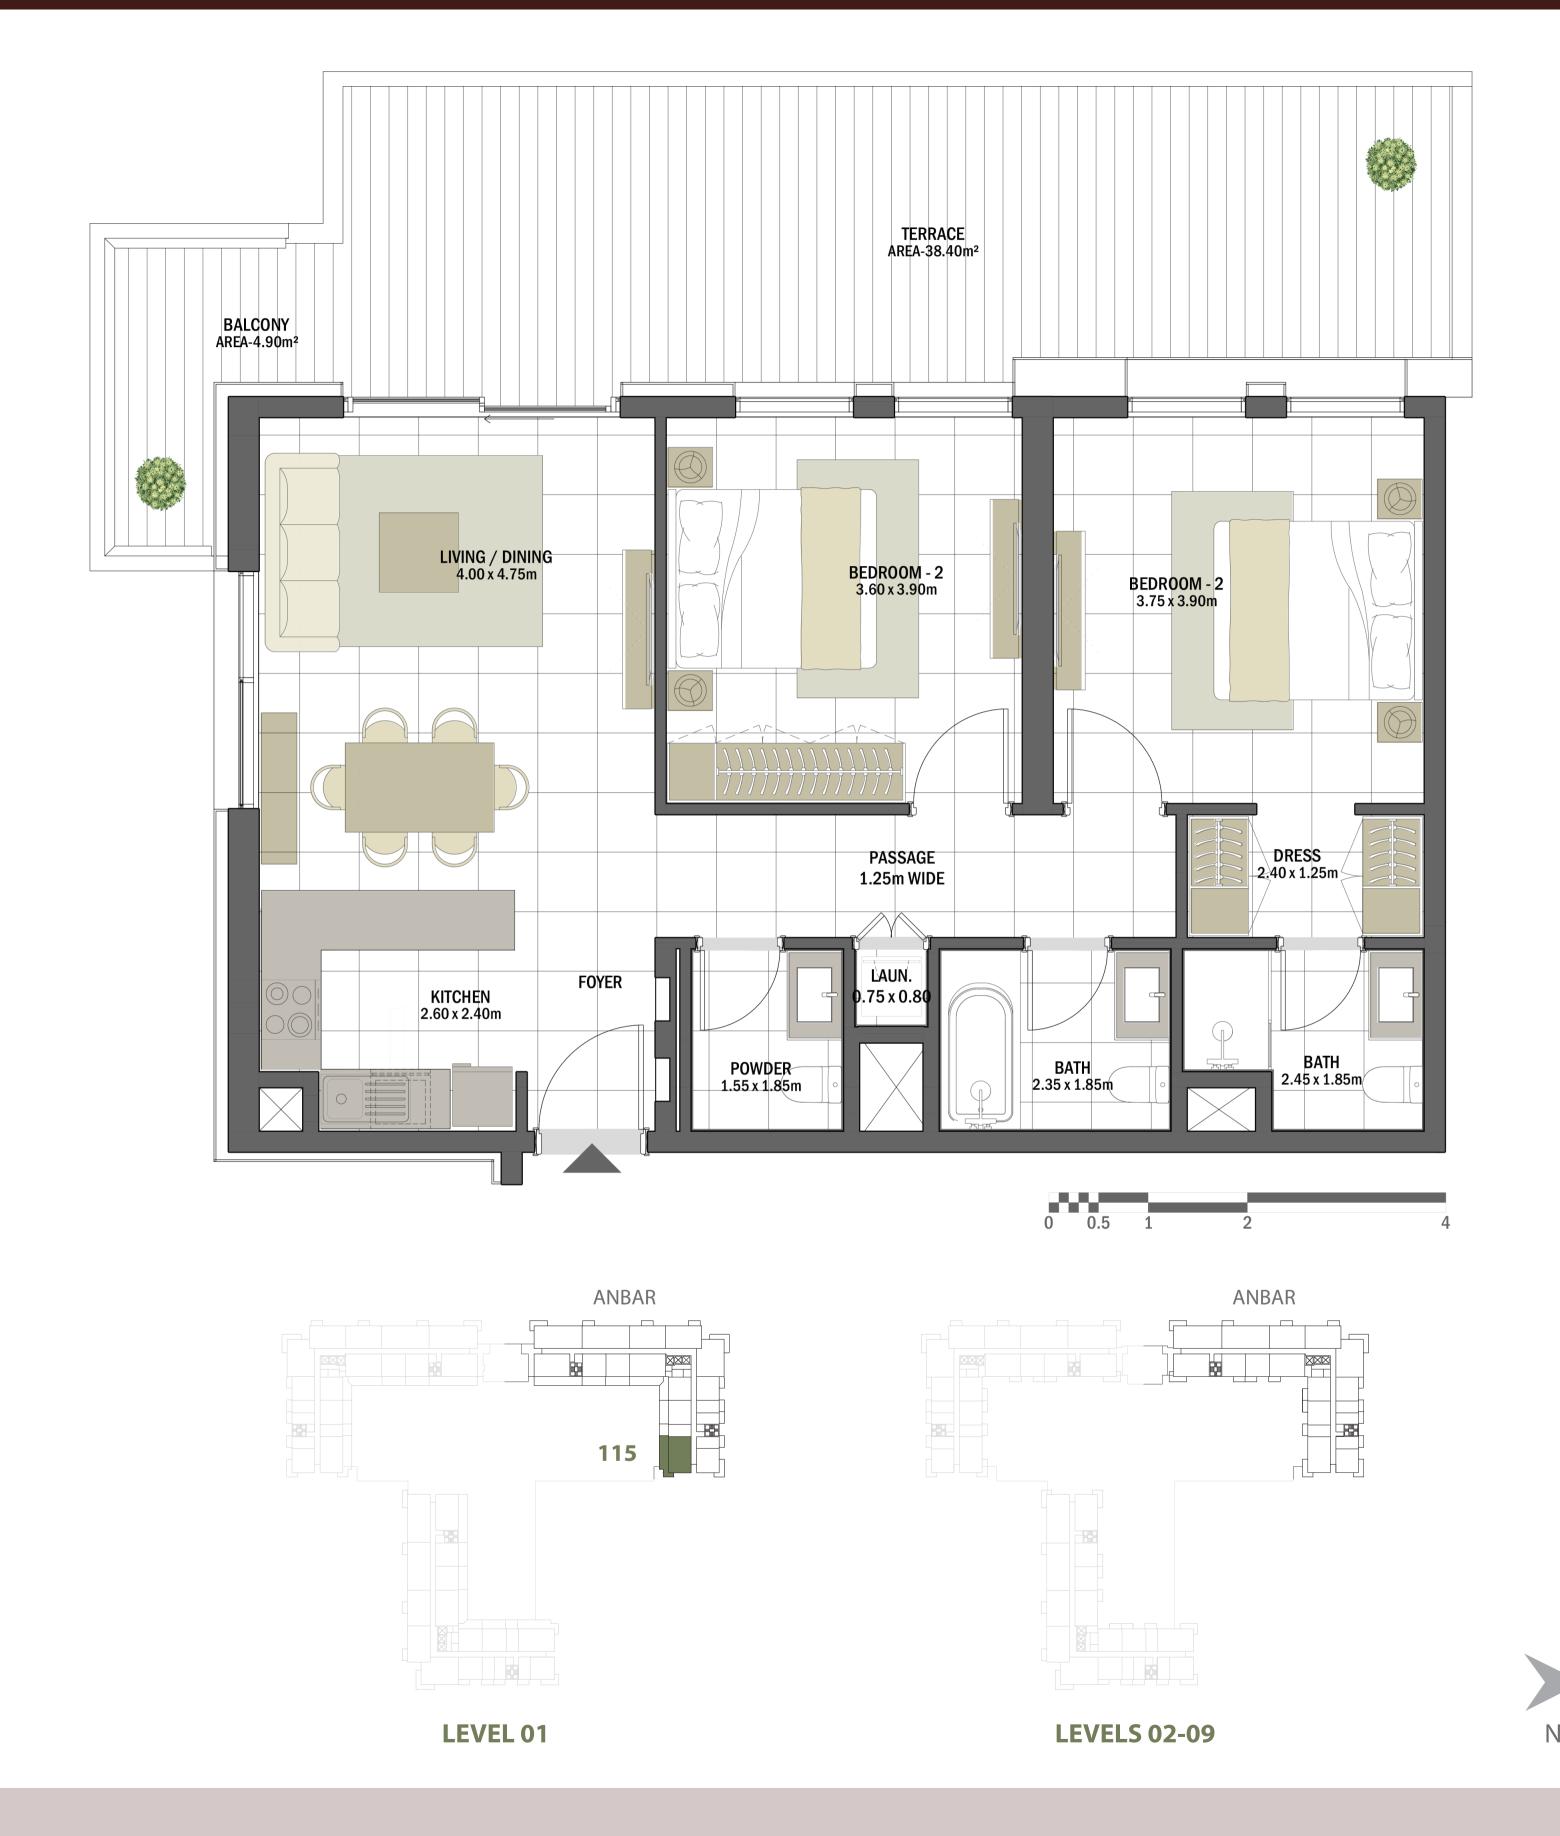

| 2 BEDROOM    | ANBAR - 2BR-H                                    |
|--------------|--------------------------------------------------|
| UNIT NO.     | 109, 209, 309, 409, 509,<br>609, 709, 809, 909   |
| SUITE AREA   | 104.50 m <sup>2</sup> / 1,124.83 ft <sup>2</sup> |
| BALCONY AREA | 16.50 m <sup>2</sup> / 177.60 ft <sup>2</sup>    |
| TOTAL AREA   | 121.00 m <sup>2</sup> / 1,302.43 ft <sup>2</sup> |