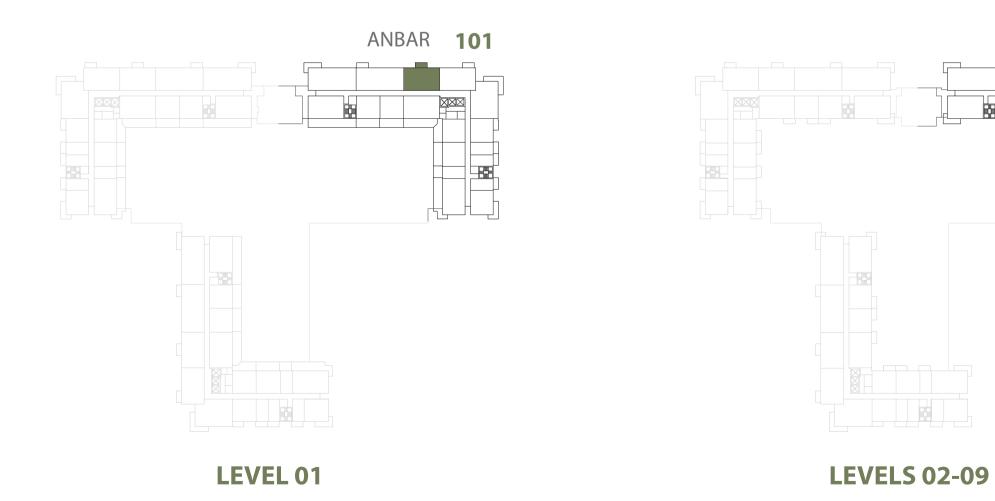

**ANBAR** 

| 2 BEDROOM    | ANBAR - 2BR-G                                   |
|--------------|-------------------------------------------------|
| UNIT NO.     | 101, 201, 301, 401, 501,<br>601, 701, 801, 901  |
| SUITE AREA   | 89.80 m <sup>2</sup> / 966.60 ft <sup>2</sup>   |
| BALCONY AREA | 5.80 m <sup>2</sup> / 62.43 ft <sup>2</sup>     |
| TOTAL AREA   | 95.60 m <sup>2</sup> / 1,029.03 ft <sup>2</sup> |