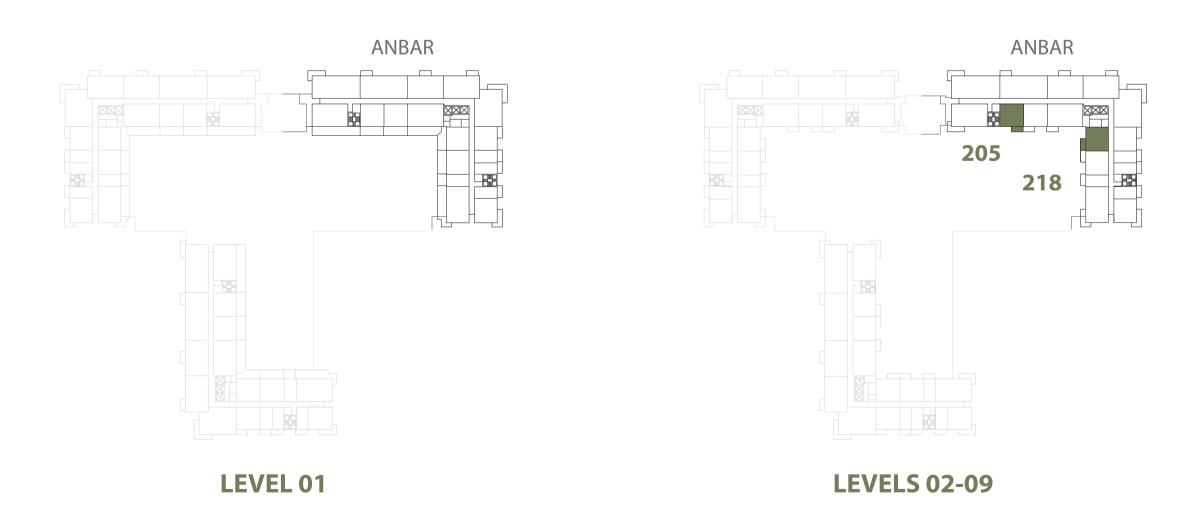

# Disclaimer

| 1 BEDROOM    | ANBAR - 1BR-O                                                                           |
|--------------|-----------------------------------------------------------------------------------------|
| UNIT NO.     | 205, 305, 405, 505, 605,<br>705, 805, 905, 218, 318,<br>418, 518, 618, 718, 818,<br>918 |
| SUITE AREA   | 60.50 m <sup>2</sup> / 651.22 ft <sup>2</sup>                                           |
| BALCONY AREA | 6.10 m <sup>2</sup> / 65.66 ft <sup>2</sup>                                             |
| TOTAL AREA   | 66.60 m <sup>2</sup> / 716.88 ft <sup>2</sup>                                           |