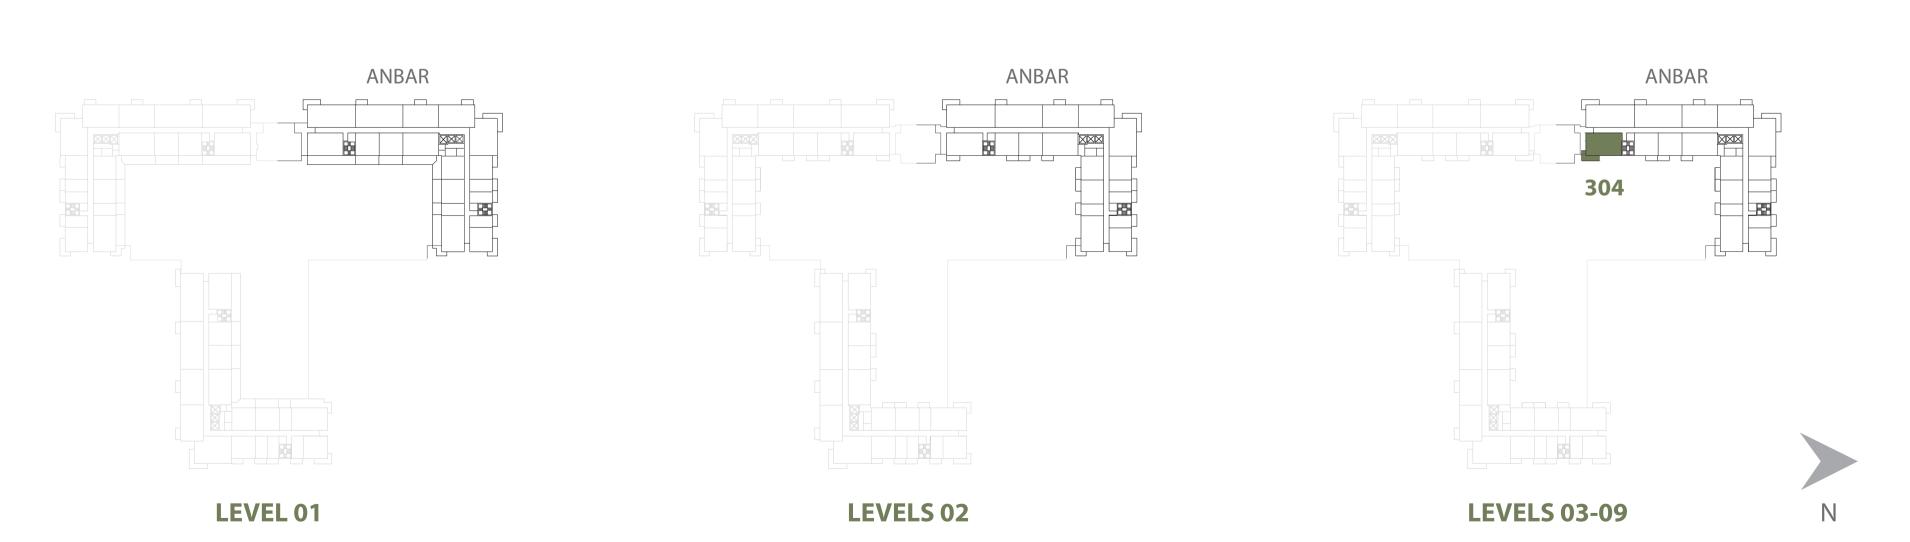

| 2 BEDROOM    | ANBAR - 2BR-E                                    |
|--------------|--------------------------------------------------|
| UNIT NO.     | 304, 404, 504, 604, 704,<br>804, 904             |
| SUITE AREA   | 92.00 m <sup>2</sup> / 990.28 ft <sup>2</sup>    |
| BALCONY AREA | 10.80 m <sup>2</sup> / 116.25 ft <sup>2</sup>    |
| TOTAL AREA   | 102.80 m <sup>2</sup> / 1,106.53 ft <sup>2</sup> |