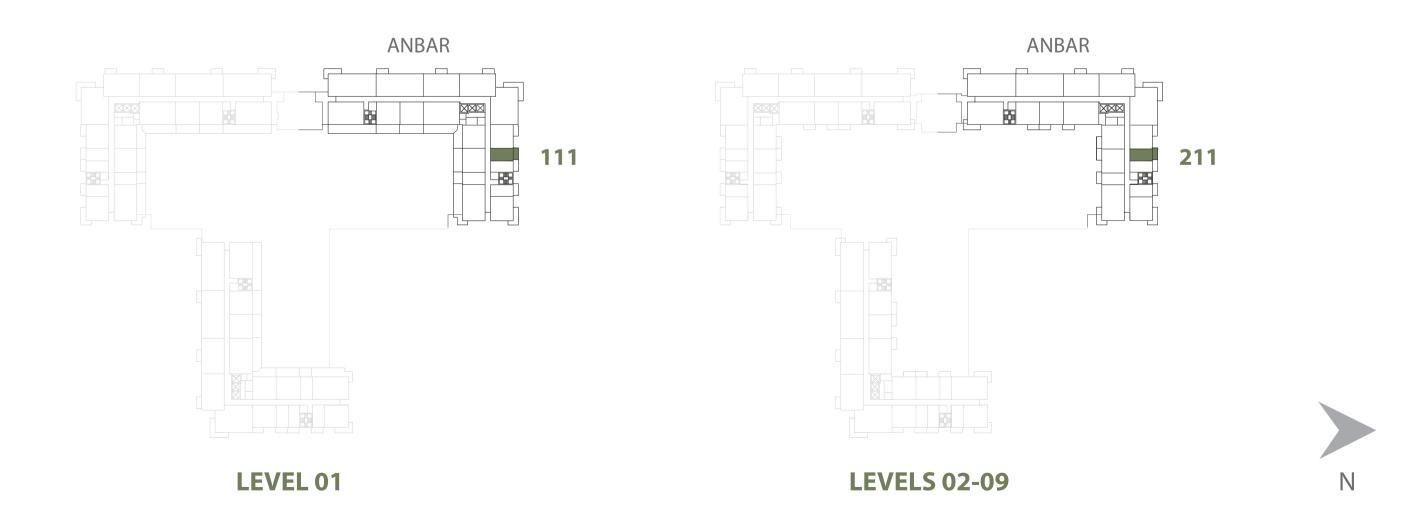

| STUDIO       | ANBAR - ST-E                                   |
|--------------|------------------------------------------------|
| UNIT NO.     | 111, 211, 311, 411, 511,<br>611, 711, 811, 911 |
| SUITE AREA   | 30.40 m <sup>2</sup> / 327.22 ft <sup>2</sup>  |
| BALCONY AREA | 6.10 m <sup>2</sup> / 65.66 ft <sup>2</sup>    |
| TOTAL AREA   | 36.50 m <sup>2</sup> / 392.88 ft <sup>2</sup>  |

**LEVELS 02-09** 