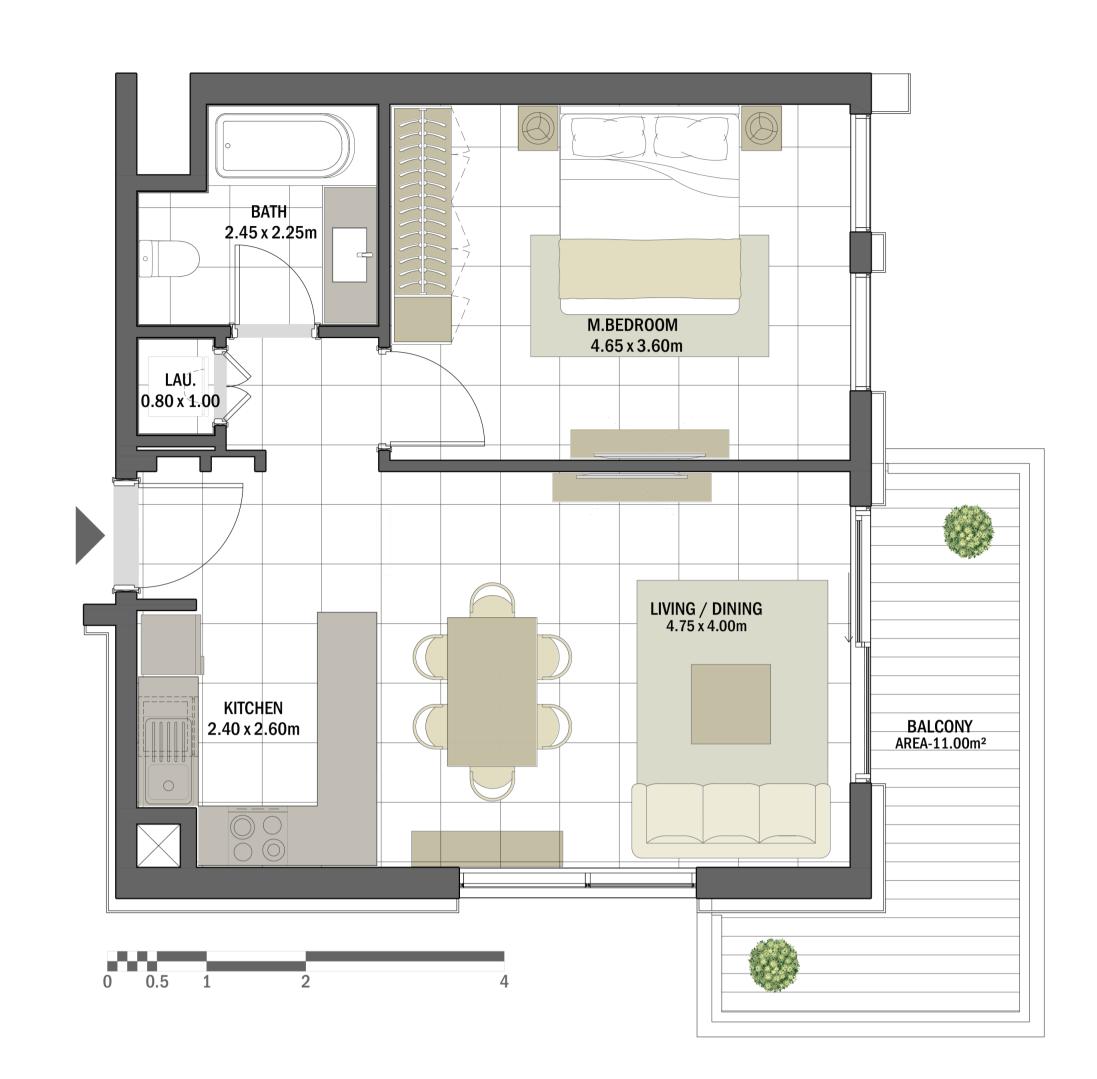

| ANBAR - 2BR-P                                    |
|--------------|--------------------------------------------------|
| UNIT NO.     | 104                                              |
| SUITE AREA   | 92.00 m <sup>2</sup> / 990.28 ft <sup>2</sup>    |
| TERRACE AREA | 48.90 m <sup>2</sup> / 526.35 ft <sup>2</sup>    |
| TOTAL AREA   | 140.90 m <sup>2</sup> / 1,516.63 ft <sup>2</sup> |







| 1 BEDROOM    | ANBAR - 1BR-D                                  |
|--------------|------------------------------------------------|
| UNIT NO.     | 114, 214, 314, 414, 514,<br>614, 714, 814, 914 |
| SUITE AREA   | 61.20 m <sup>2</sup> / 658.75 ft <sup>2</sup>  |
| BALCONY AREA | 11.00 m <sup>2</sup> / 118.40 ft <sup>2</sup>  |
| TOTAL AREA   | 72.20 m <sup>2</sup> / 777.15 ft <sup>2</sup>  |









| 1 BEDROOM    | ANBAR - 1BR-H                                  |
|--------------|------------------------------------------------|
| UNIT NO.     | 110, 210, 310, 410, 510,<br>610, 710, 810, 910 |
| SUITE AREA   | 60.00 m <sup>2</sup> / 645.83 ft <sup>2</sup>  |
| BALCONY AREA | 6.00 m <sup>2</sup> / 64.58 ft <sup>2</sup>    |
| TOTAL AREA   | 66.00 m <sup>2</sup> / 710.42 ft <sup>2</sup>  |









| 1 BEDROOM    | ANBAR - 1BR-I                                 |
|--------------|-----------------------------------------------|
| UNIT NO.     | 217, 317, 417, 517, 617,<br>717, 817, 917     |
| SUITE AREA   | 60.80 m <sup>2</sup> / 654.45 ft <sup>2</sup> |
| BALCONY AREA | 6.10 m <sup>2</sup> / 65.66 ft <sup>2</sup>   |
| TOTAL AREA   | 66.90 m <sup>2</sup> / 720.10 ft <sup>2</sup>