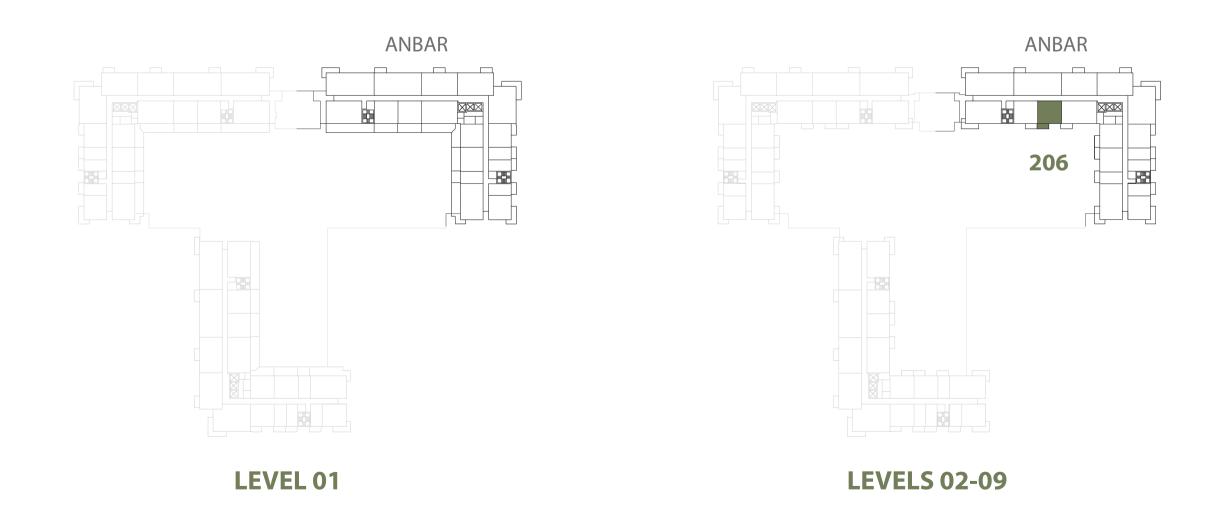

| 1 BEDROOM    | ANBAR - 1BR-N                                 |
|--------------|-----------------------------------------------|
| UNIT NO.     | 206, 306, 406, 506, 606,<br>706, 806, 906     |
| SUITE AREA   | 60.00 m <sup>2</sup> / 645.83 ft <sup>2</sup> |
| BALCONY AREA | 6.10 m <sup>2</sup> / 65.66 ft <sup>2</sup>   |
| TOTAL AREA   | 66.10 m <sup>2</sup> / 711.49 ft <sup>2</sup> |

**LEVELS 02-09** 