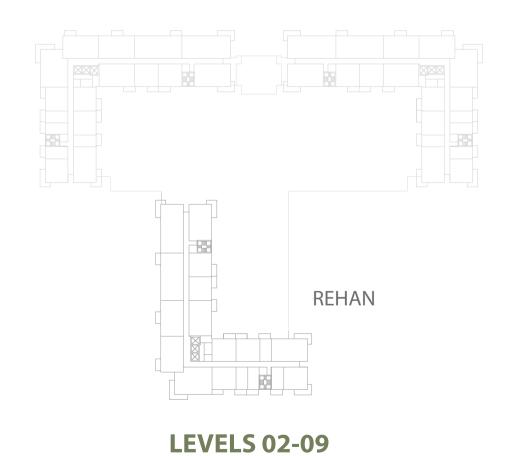

| 1 BEDROOM    | REHAN - 1BR-N                                                                           |
|--------------|-----------------------------------------------------------------------------------------|
| UNIT NO.     | 205, 305, 405, 505, 605,<br>705, 805, 905, 218, 318,<br>418, 518, 618, 718, 818,<br>918 |
| SUITE AREA   | 60.50 m <sup>2</sup> / 651.22 ft <sup>2</sup>                                           |
| BALCONY AREA | 6.10 m <sup>2</sup> / 65.66 ft <sup>2</sup>                                             |
| TOTAL AREA   | 66.60 m <sup>2</sup> / 716.88 ft <sup>2</sup>                                           |