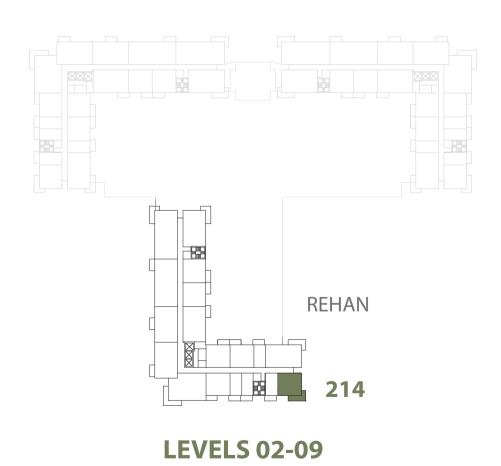

| 1 BEDROOM    | REHAN - 1BR-A                                  |
|--------------|------------------------------------------------|
| UNIT NO.     | 114, 214, 314, 414, 514,<br>614, 714, 814, 914 |
| SUITE AREA   | 61.20 m <sup>2</sup> / 658.75 ft <sup>2</sup>  |
| BALCONY AREA | 11.00 m <sup>2</sup> / 118.40 ft <sup>2</sup>  |
| TOTAL AREA   | 72.20 m <sup>2</sup> / 777.15 ft <sup>2</sup>  |