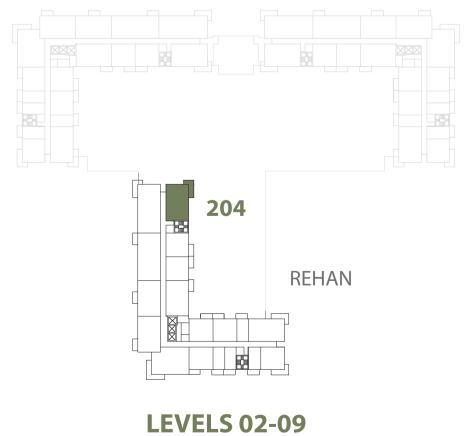

| 2 BEDROOM    | REHAN - 2BR-A                                    |
|--------------|--------------------------------------------------|
| UNIT NO.     | 204, 304, 404, 504, 604,<br>704, 804, 904        |
| SUITE AREA   | 92.00 m <sup>2</sup> / 990.28 ft <sup>2</sup>    |
| BALCONY AREA | 10.80 m <sup>2</sup> / 116.25 ft <sup>2</sup>    |
| TOTAL AREA   | 102.80 m <sup>2</sup> / 1,106.53 ft <sup>2</sup> |