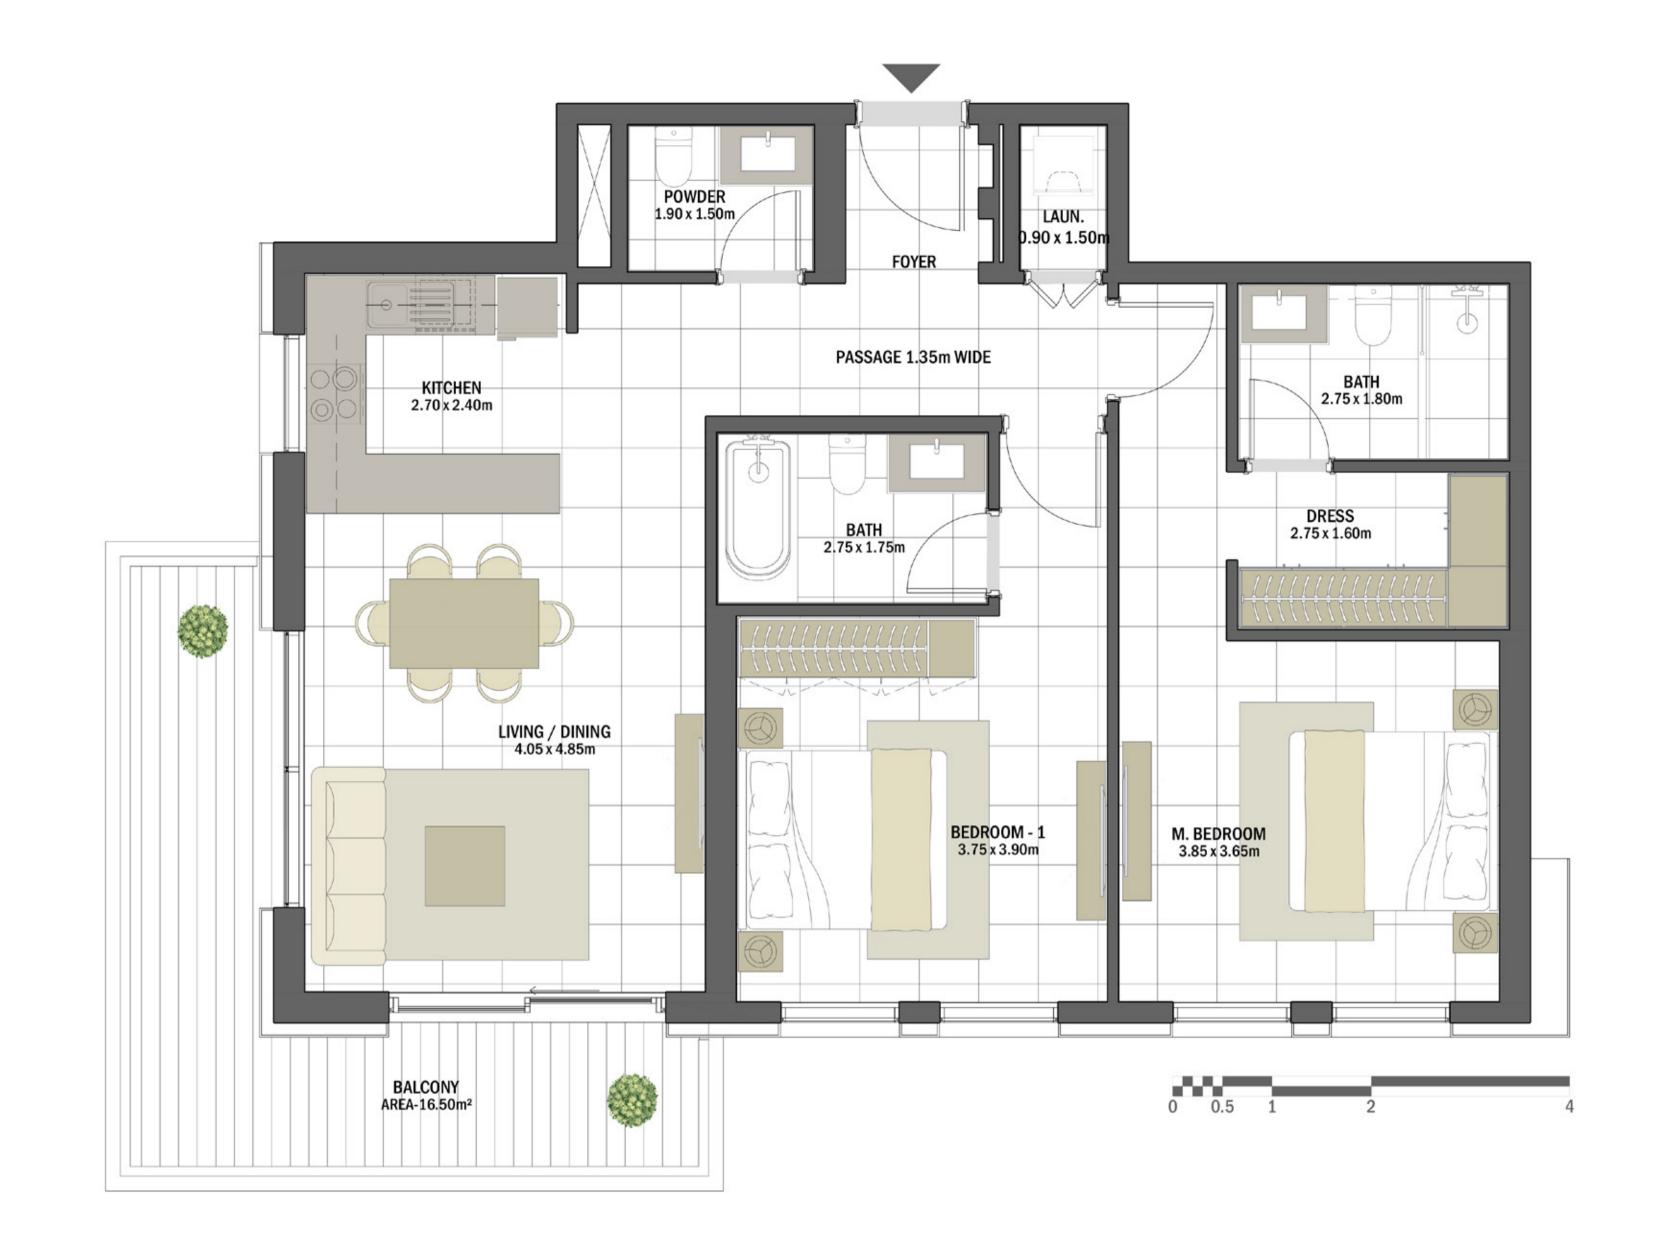

| 2 BEDROOM    | REHAN - 2BR-A                                    |
|--------------|--------------------------------------------------|
| UNIT NO.     | 204, 304, 404, 504, 604,<br>704, 804, 904        |
| SUITE AREA   | 92.00 m <sup>2</sup> / 990.28 ft <sup>2</sup>    |
| BALCONY AREA | 10.80 m <sup>2</sup> / 116.25 ft <sup>2</sup>    |
| TOTAL AREA   | 102.80 m <sup>2</sup> / 1,106.53 ft <sup>2</sup> |