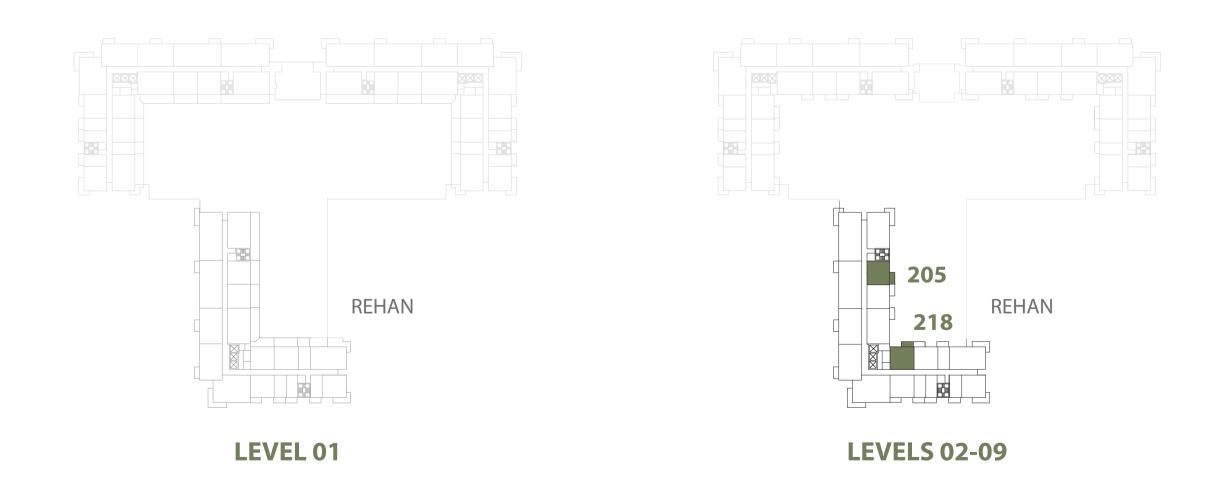

| 1 BEDROOM    | REHAN - 1BR-N                                                                           |
|--------------|-----------------------------------------------------------------------------------------|
| UNIT NO.     | 205, 305, 405, 505, 605,<br>705, 805, 905, 218, 318,<br>418, 518, 618, 718, 818,<br>918 |
| SUITE AREA   | 60.50 m <sup>2</sup> / 651.22 ft <sup>2</sup>                                           |
| BALCONY AREA | 6.10 m <sup>2</sup> / 65.66 ft <sup>2</sup>                                             |
| TOTAL AREA   | 66.60 m <sup>2</sup> / 716.88 ft <sup>2</sup>                                           |