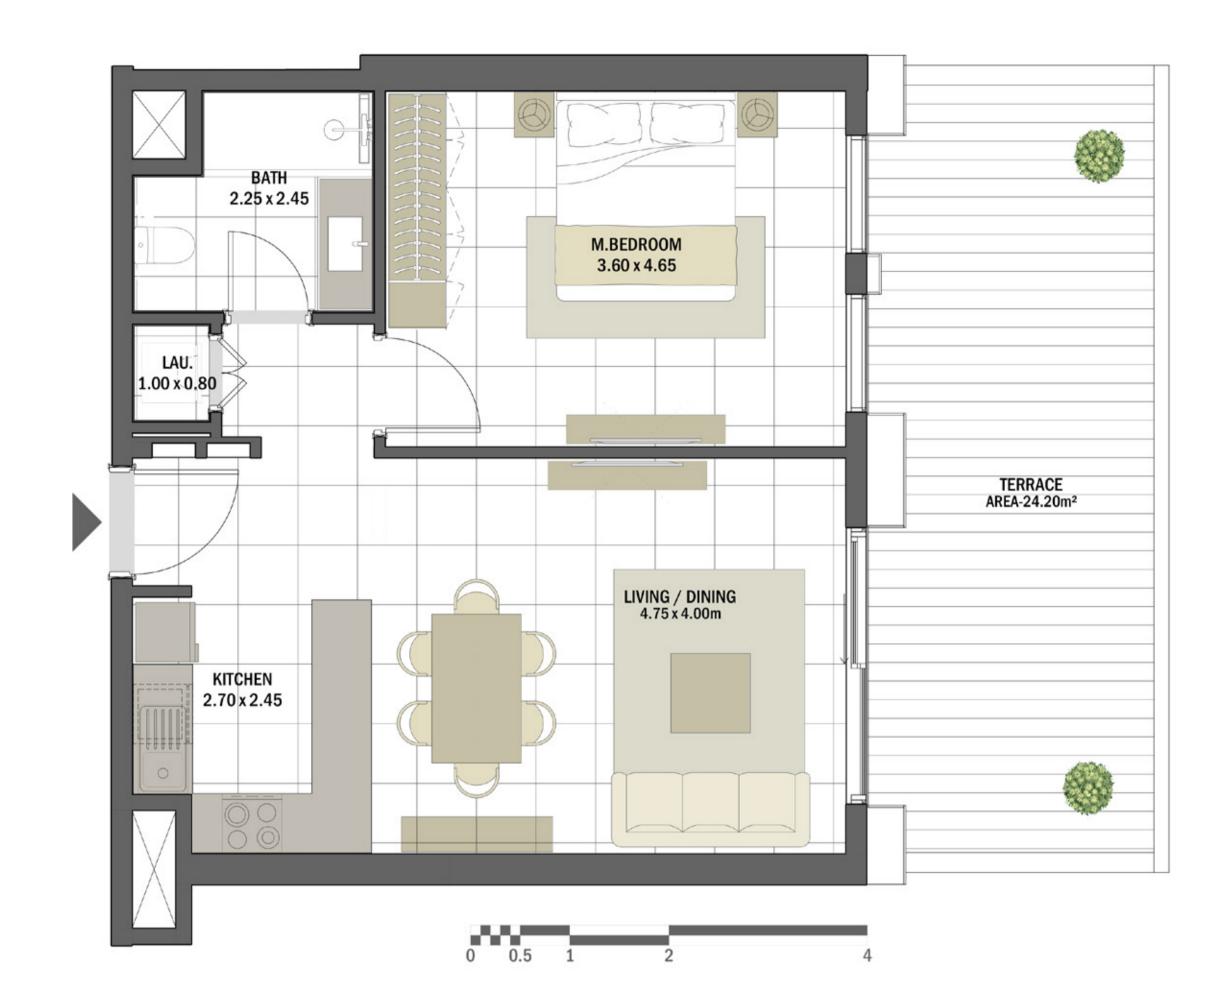

| 1 BEDROOM    | REHAN - 1BR-G                                 |
|--------------|-----------------------------------------------|
| UNIT NO.     | 105                                           |
| SUITE AREA   | 60.50 m <sup>2</sup> / 651.22 ft <sup>2</sup> |
| TERRACE AREA | 24.20 m <sup>2</sup> / 260.49 ft <sup>2</sup> |
| TOTAL AREA   | 84.70 m <sup>2</sup> / 911.70 ft <sup>2</sup> |