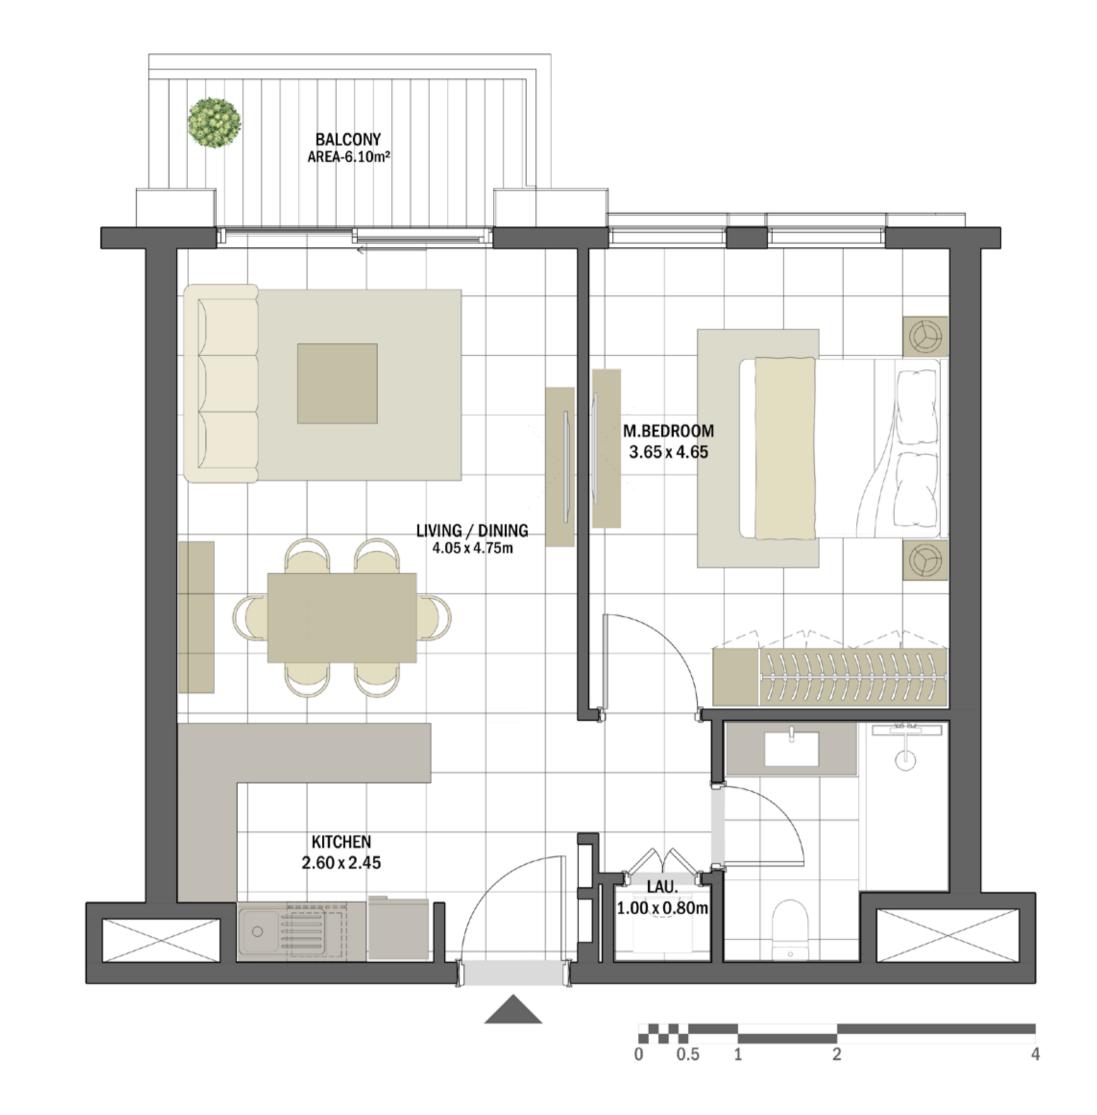

| 1 BEDROOM    | REHAN - 1BR-C                                 |
|--------------|-----------------------------------------------|
| UNIT NO.     | 217, 317, 417, 517, 617,<br>717, 817, 917     |
| SUITE AREA   | 60.80 m <sup>2</sup> / 654.45 ft <sup>2</sup> |
| BALCONY AREA | 6.10 m <sup>2</sup> / 65.66 ft <sup>2</sup>   |
| TOTAL AREA   | 66.90 m <sup>2</sup> / 720.10 ft <sup>2</sup> |