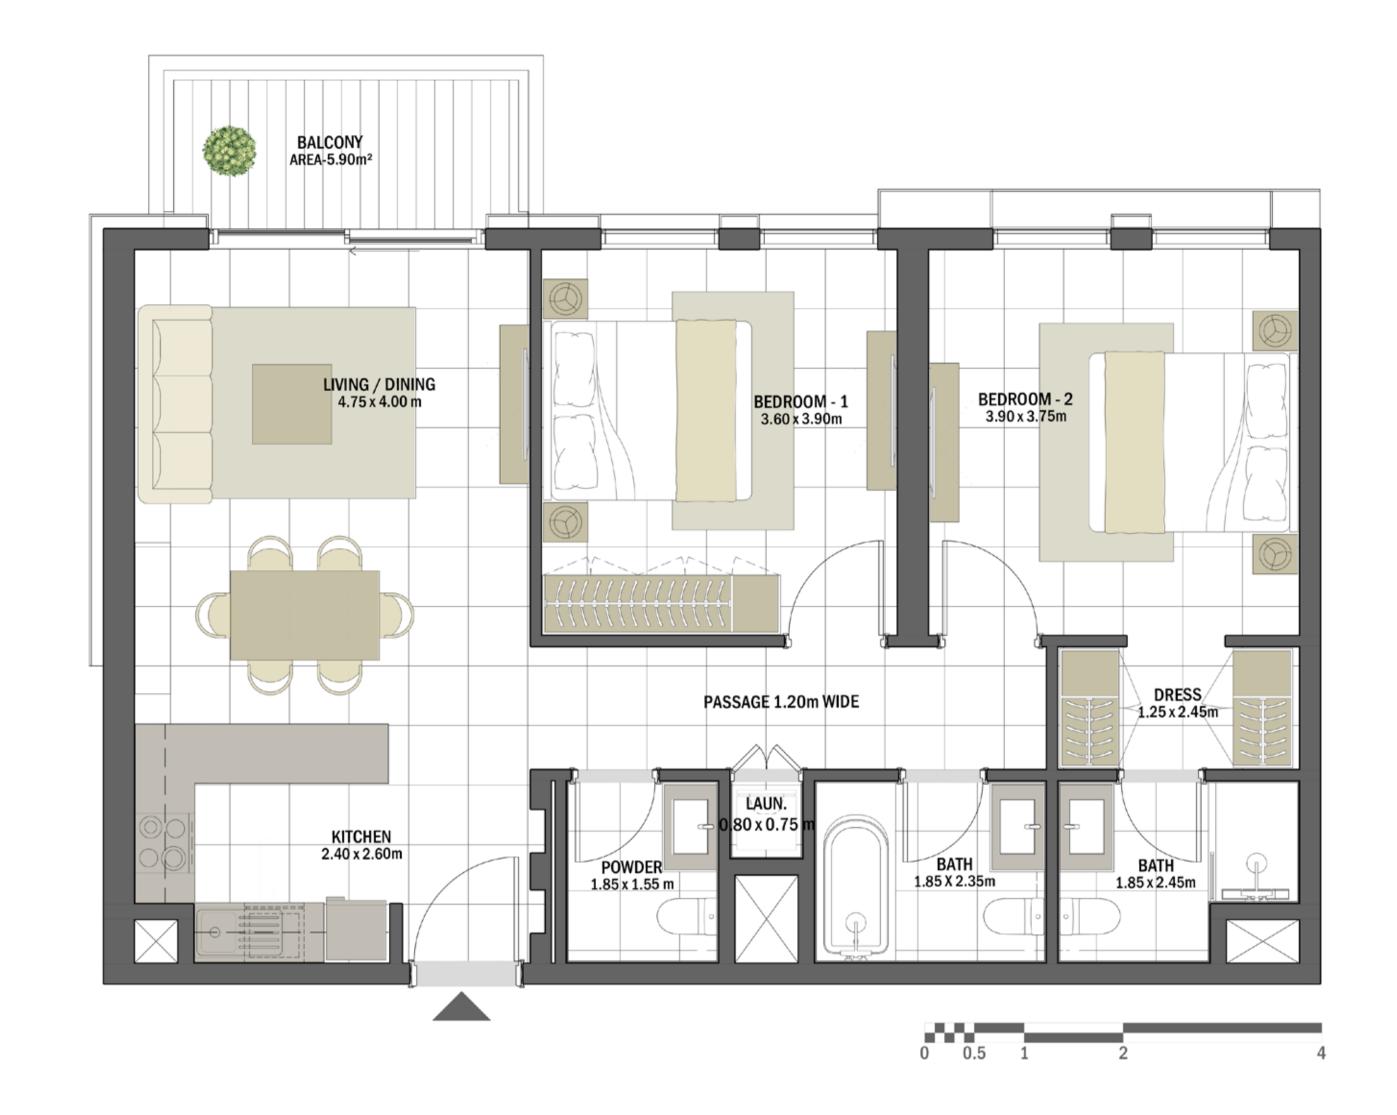

| 2 BEDROOM    | REHAN - 2BR-D                                                                                |
|--------------|----------------------------------------------------------------------------------------------|
| UNIT NO.     | 108, 208, 308, 408, 508,<br>608, 708, 808, 908, 207,<br>307, 407, 507, 607, 707,<br>807, 907 |
| SUITE AREA   | 90.60 m <sup>2</sup> / 975.21 ft <sup>2</sup>                                                |
| BALCONY AREA | 5.90 m <sup>2</sup> / 63.51 ft <sup>2</sup>                                                  |
| TOTAL AREA   | 96.50 m <sup>2</sup> / 1,038.72 ft <sup>2</sup>                                              |