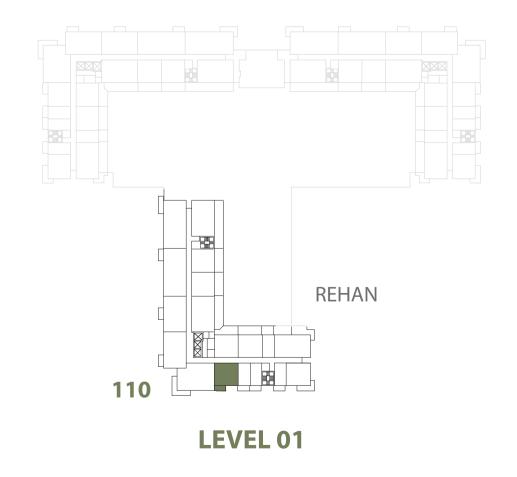

| 1 BEDROOM    | REHAN - 1BR-B                                  |
|--------------|------------------------------------------------|
| UNIT NO.     | 110, 210, 310, 410, 510,<br>610, 710, 810, 910 |
| SUITE AREA   | 60.00 m <sup>2</sup> / 645.83 ft <sup>2</sup>  |
| BALCONY AREA | 6.00 m <sup>2</sup> / 64.58 ft <sup>2</sup>    |
| TOTAL AREA   | 66.00 m <sup>2</sup> / 710.42 ft <sup>2</sup>  |