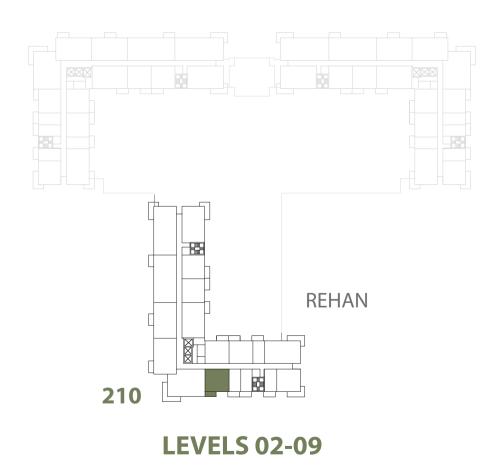

| 1 BEDROOM    | REHAN - 1BR-B                                  |
|--------------|------------------------------------------------|
| UNIT NO.     | 110, 210, 310, 410, 510,<br>610, 710, 810, 910 |
| SUITE AREA   | 60.00 m <sup>2</sup> / 645.83 ft <sup>2</sup>  |
| BALCONY AREA | 6.00 m <sup>2</sup> / 64.58 ft <sup>2</sup>    |
| TOTAL AREA   | 66.00 m <sup>2</sup> / 710.42 ft <sup>2</sup>  |