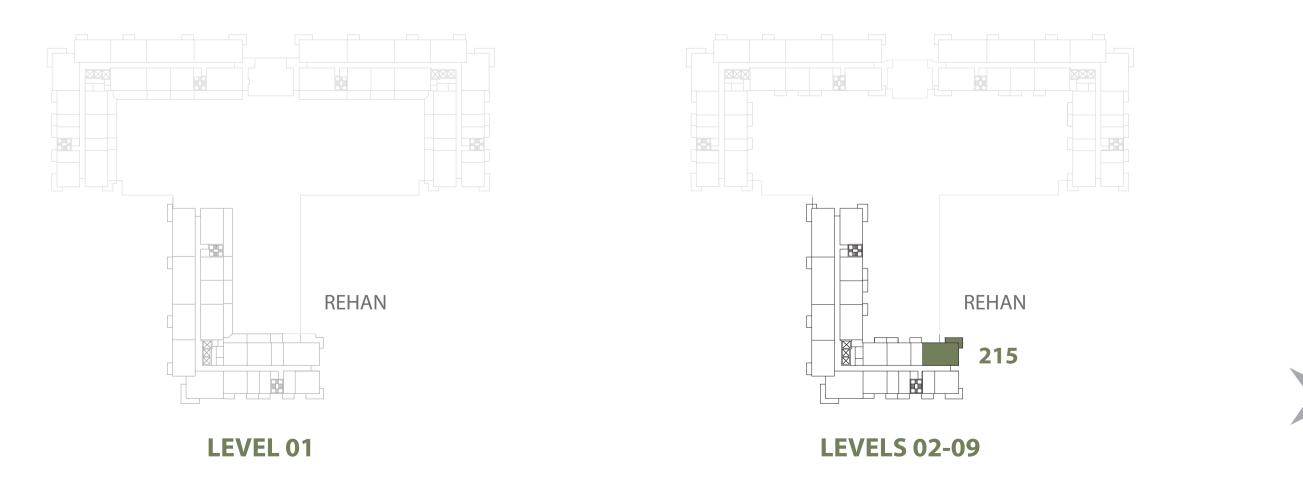

| 2 BEDROOM    | REHAN - 2BR-E                                    |
|--------------|--------------------------------------------------|
| UNIT NO.     | 215, 315, 415, 515, 615,<br>715, 815, 915        |
| SUITE AREA   | 91.20 m <sup>2</sup> / 981.67 ft <sup>2</sup>    |
| BALCONY AREA | 10.90 m <sup>2</sup> / 117.33 ft <sup>2</sup>    |
| TOTAL AREA   | 102.10 m <sup>2</sup> / 1,098.99 ft <sup>2</sup> |