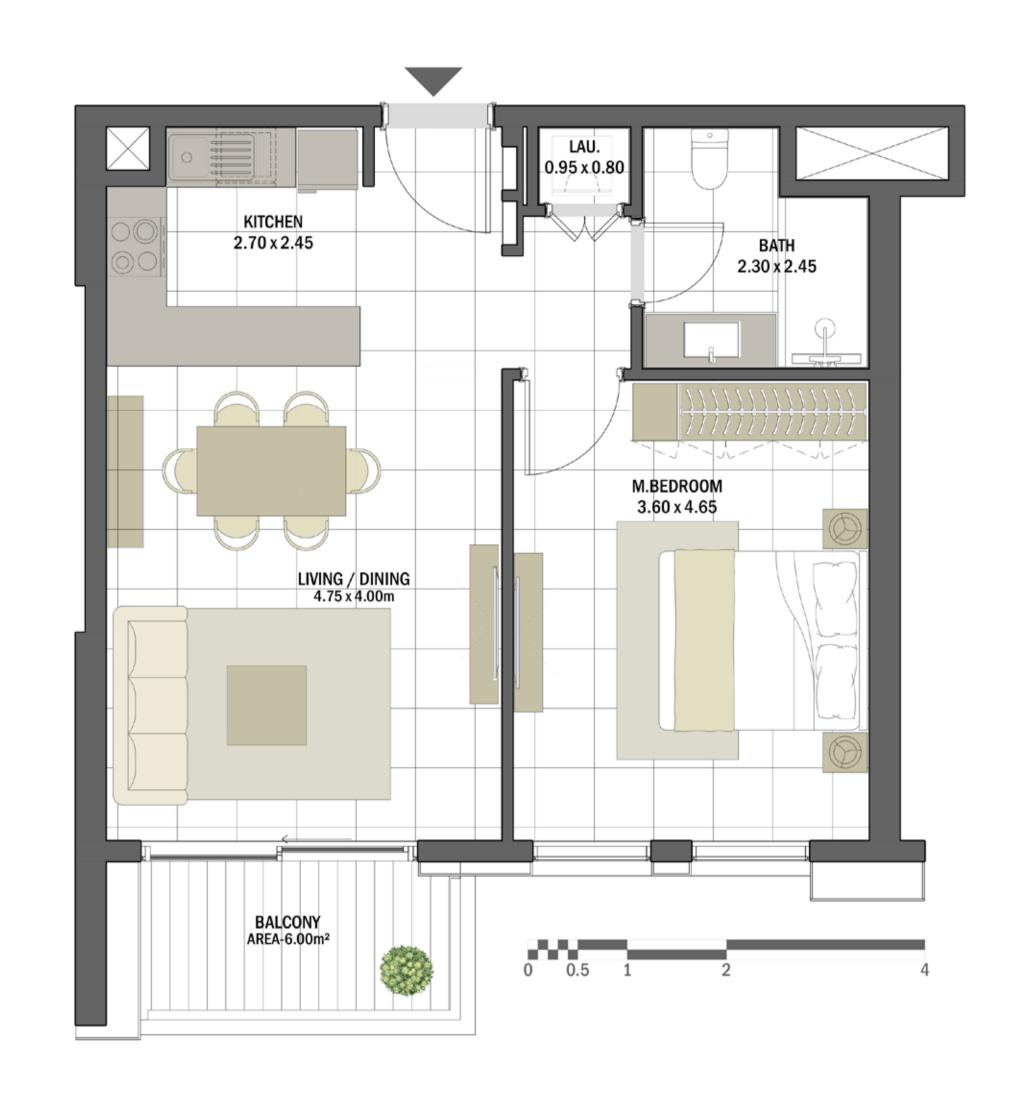

| 1 BEDROOM    | REHAN - 1BR-A                                  |
|--------------|------------------------------------------------|
| UNIT NO.     | 114, 214, 314, 414, 514,<br>614, 714, 814, 914 |
| SUITE AREA   | 61.20 m <sup>2</sup> / 658.75 ft <sup>2</sup>  |
| BALCONY AREA | 11.00 m <sup>2</sup> / 118.40 ft <sup>2</sup>  |
| TOTAL AREA   | 72.20 m <sup>2</sup> / 777.15 ft <sup>2</sup>  |