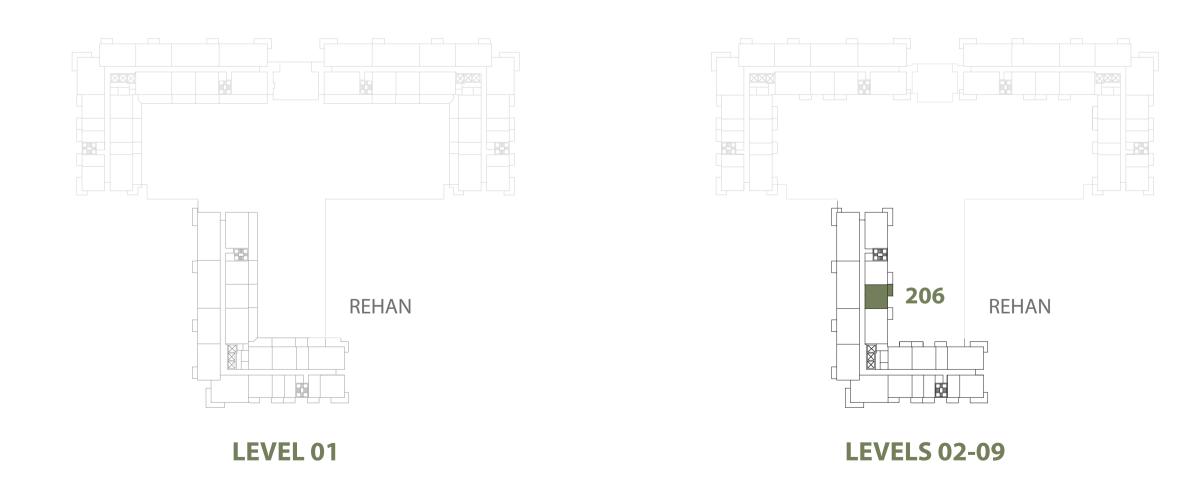

| STUDIO       | REHAN - ST-B                                                                                 |
|--------------|----------------------------------------------------------------------------------------------|
| UNIT NO.     | 113, 213, 313, 413, 513,<br>613, 713, 813, 913, 216,<br>316, 416, 516, 616, 716,<br>816, 916 |
| SUITE AREA   | 31.20 m <sup>2</sup> / 335.83 ft <sup>2</sup>                                                |
| BALCONY AREA | 5.80 m <sup>2</sup> / 62.43 ft <sup>2</sup>                                                  |
| TOTAL AREA   | 37.00 m <sup>2</sup> / 398.26 ft <sup>2</sup>                                                |