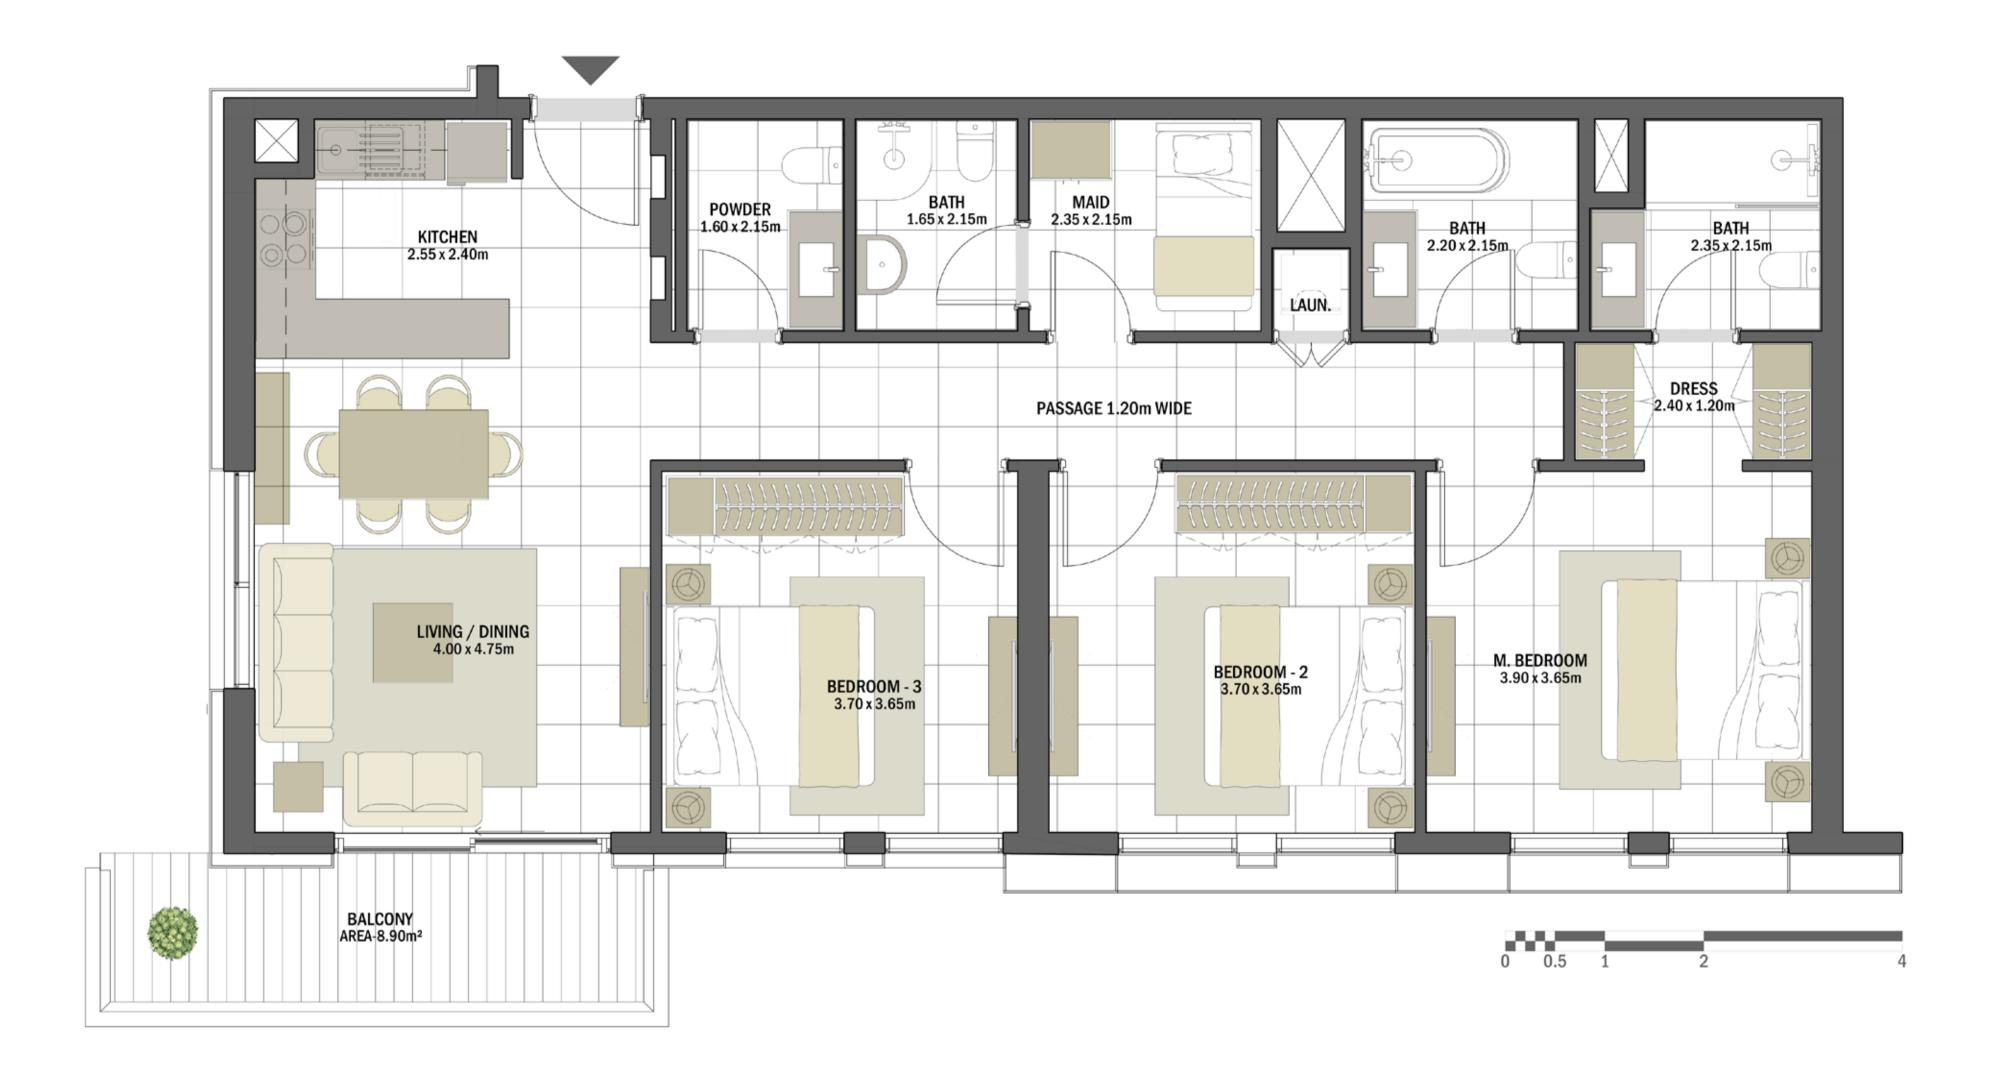

| 3 BEDROOM    | REHAN - 3BR-E                                    |
|--------------|--------------------------------------------------|
| UNIT NO.     | 103                                              |
| SUITE AREA   | 121.60 m <sup>2</sup> / 1,308.89 ft <sup>2</sup> |
| BALCONY AREA | 8.90 m <sup>2</sup> / 95.80 ft <sup>2</sup>      |
| TOTAL AREA   | 130.50 m <sup>2</sup> / 1,404.69 ft <sup>2</sup> |