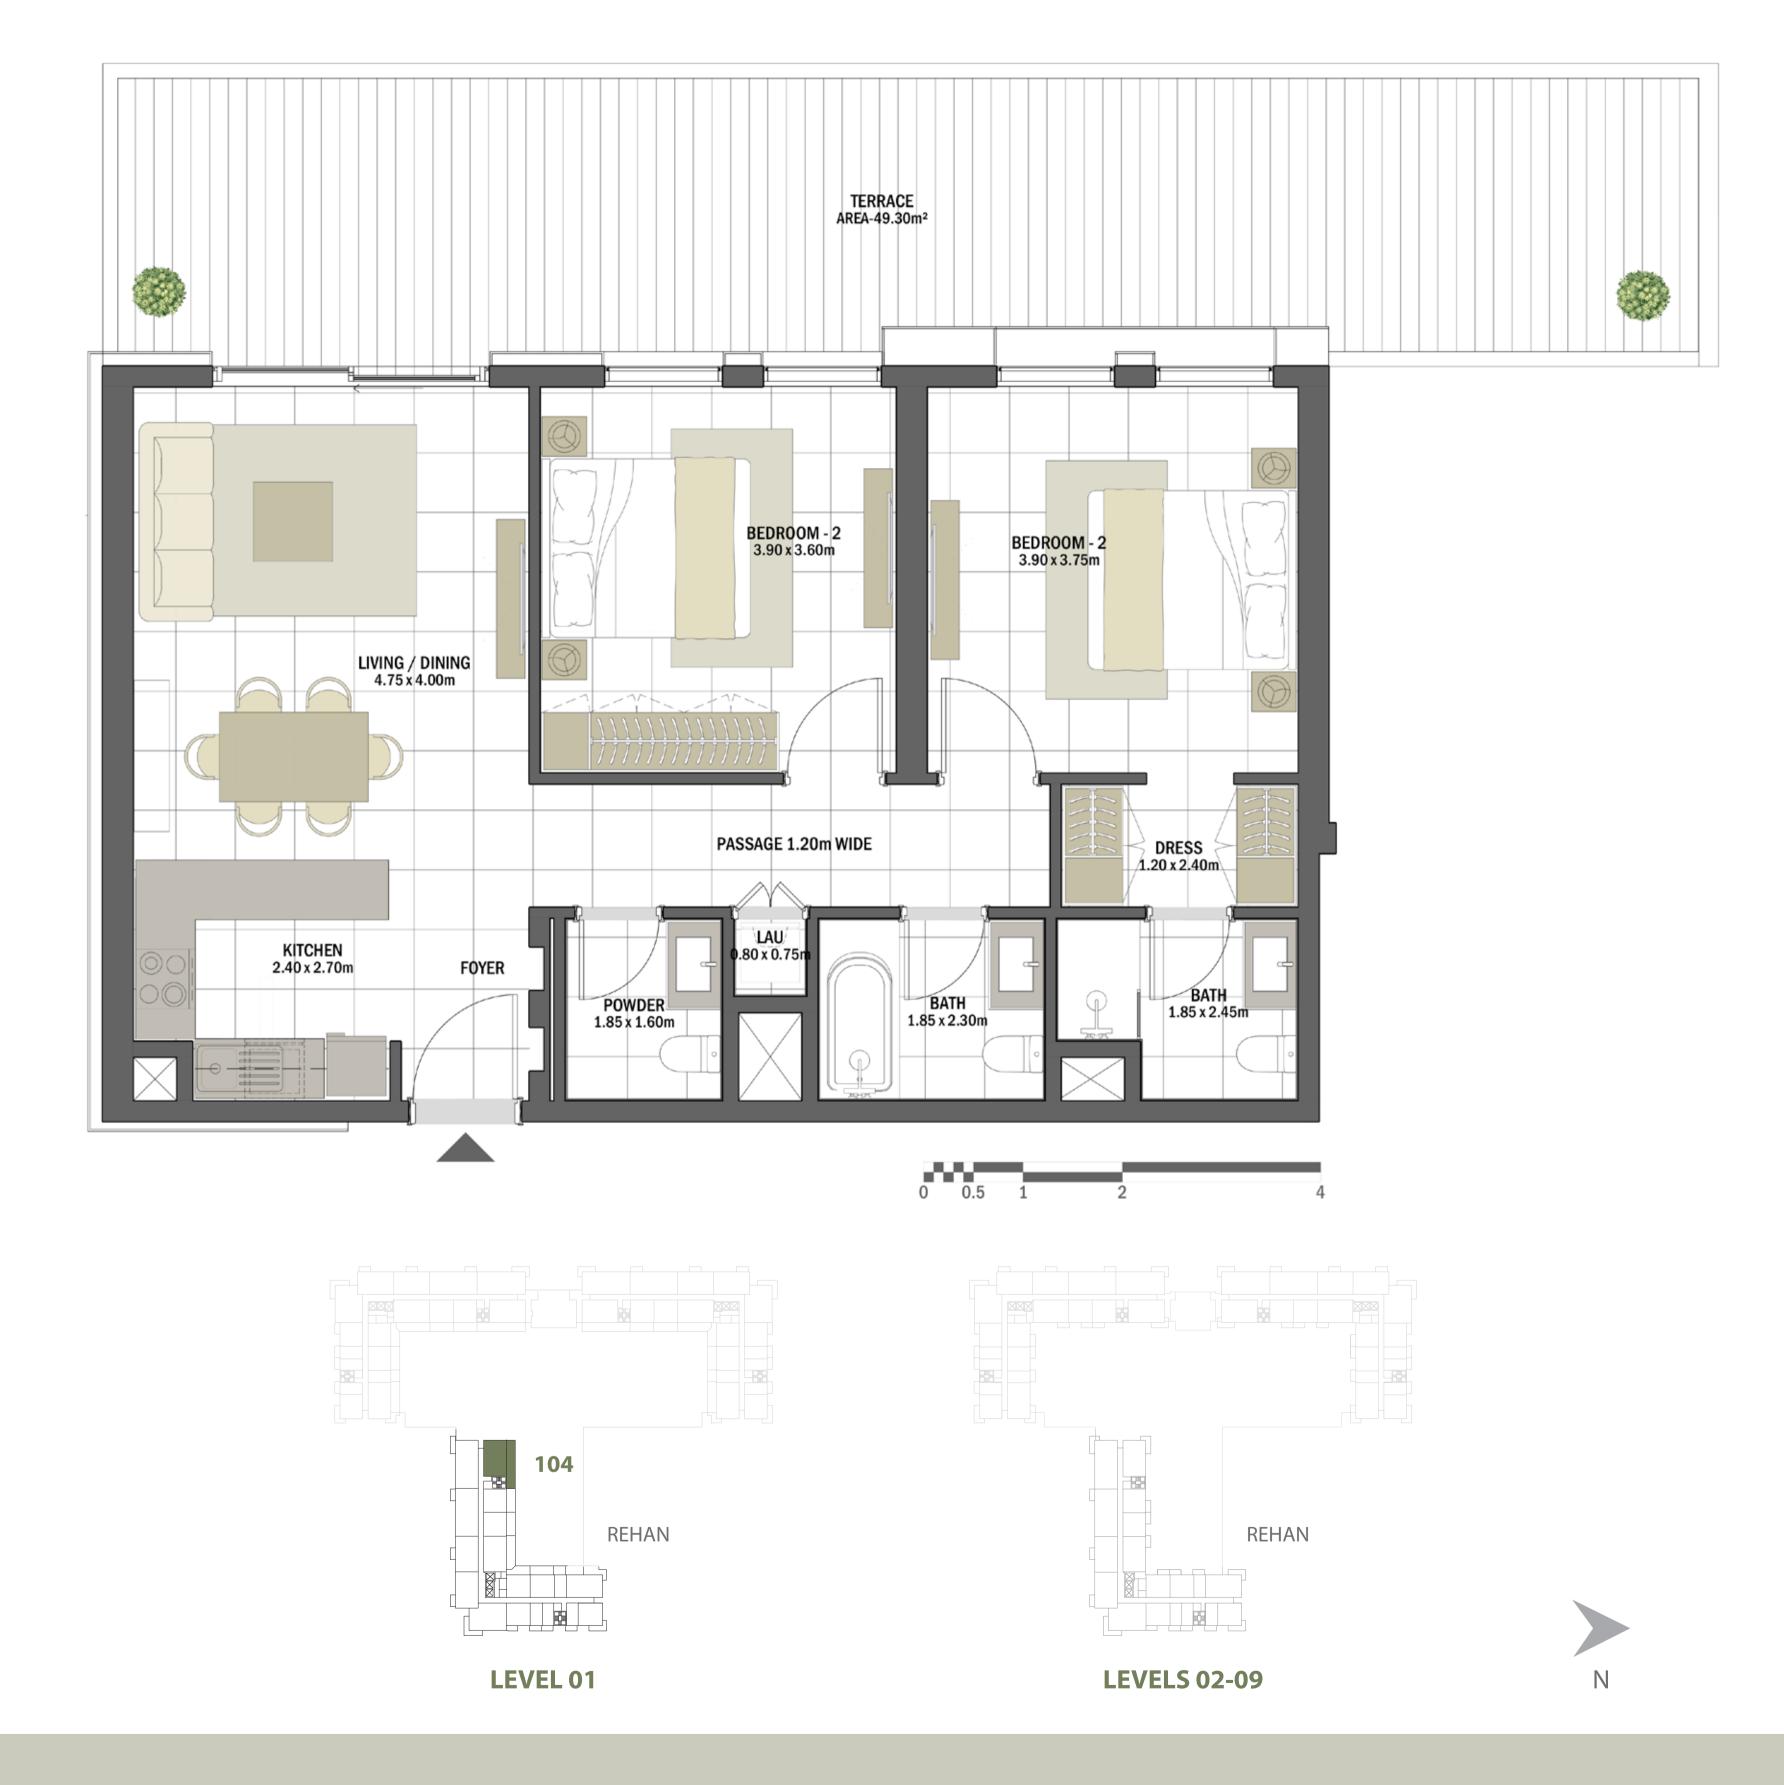

| 2 BEDROOM    | REHAN - 2BR-N                                    |
|--------------|--------------------------------------------------|
| UNIT NO.     | 104                                              |
| SUITE AREA   | 92.00 m <sup>2</sup> / 990.28 ft <sup>2</sup>    |
| TERRACE AREA | 49.30 m <sup>2</sup> / 530.66 ft <sup>2</sup>    |
| TOTAL AREA   | 141.30 m <sup>2</sup> / 1,520.94 ft <sup>2</sup> |