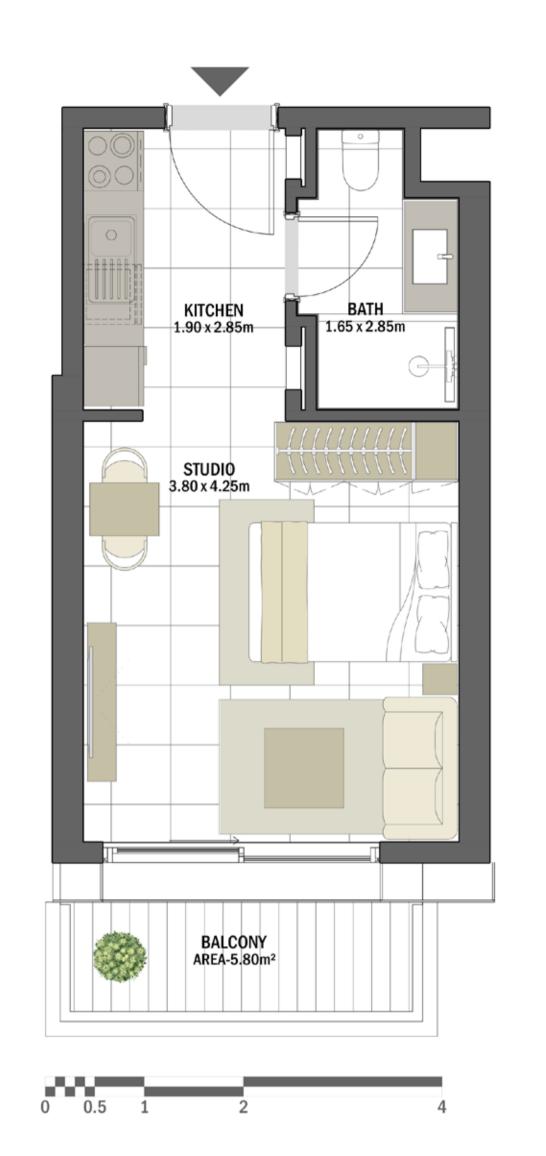

| STUDIO       | REHAN - ST-A                                   |
|--------------|------------------------------------------------|
| UNIT NO.     | 111, 211, 311, 411, 511,<br>611, 711, 811, 911 |
| SUITE AREA   | 30.40 m <sup>2</sup> / 327.22 ft <sup>2</sup>  |
| BALCONY AREA | 6.10 m <sup>2</sup> / 65.66 ft <sup>2</sup>    |
| TOTAL AREA   | 36.50 m <sup>2</sup> / 392.88 ft <sup>2</sup>  |