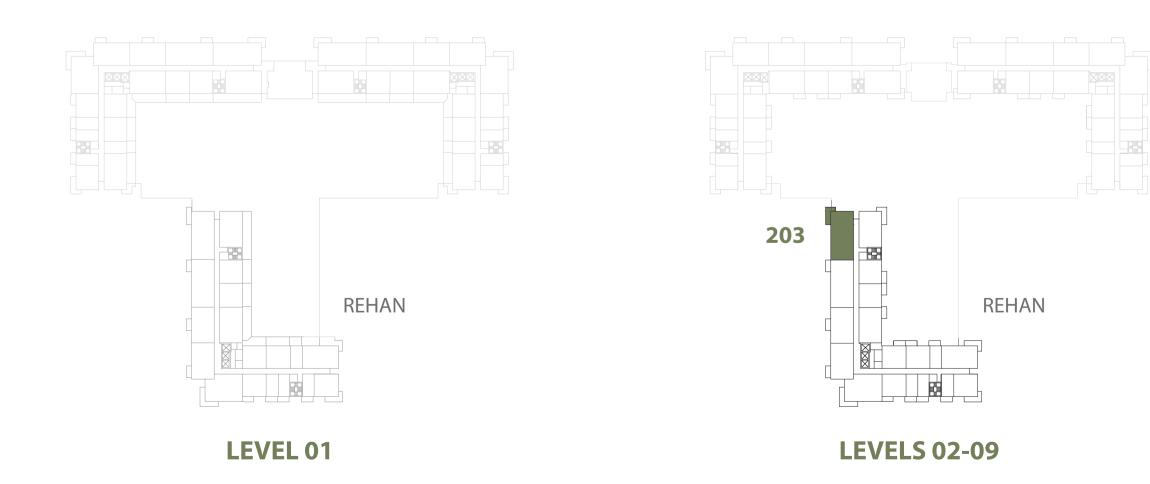

| 3 BEDROOM    | REHAN - 3BR-A                                    |
|--------------|--------------------------------------------------|
| UNIT NO.     | 203, 303, 403, 503, 603,<br>703, 803, 903        |
| SUITE AREA   | 121.60 m <sup>2</sup> / 1,308.89 ft <sup>2</sup> |
| BALCONY AREA | 10.80 m <sup>2</sup> / 116.25 ft <sup>2</sup>    |
| TOTAL AREA   | 132.40 m <sup>2</sup> / 1,425.14 ft <sup>2</sup> |