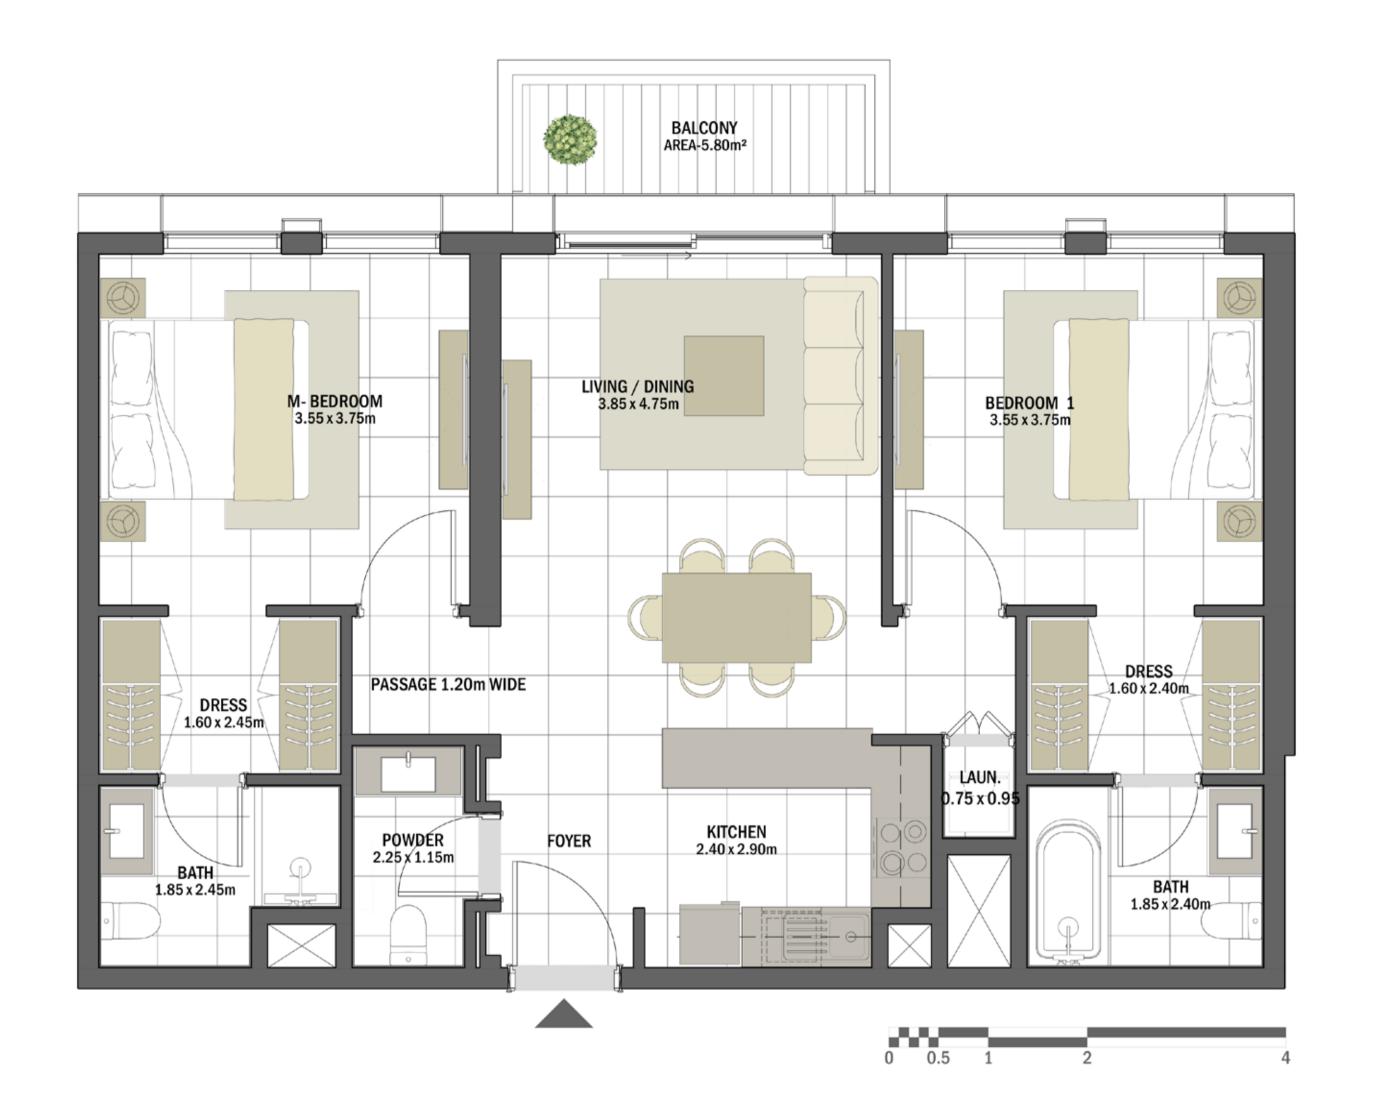

| 2 BEDROOM    | REHAN - 2BR-C                                   |
|--------------|-------------------------------------------------|
| UNIT NO.     | 101, 201, 301, 401, 501,<br>601, 701, 801, 901  |
| SUITE AREA   | 89.90 m <sup>2</sup> / 967.67 ft <sup>2</sup>   |
| BALCONY AREA | 5.80 m <sup>2</sup> / 62.43 ft <sup>2</sup>     |
| TOTAL AREA   | 95.70 m <sup>2</sup> / 1,030.11 ft <sup>2</sup> |