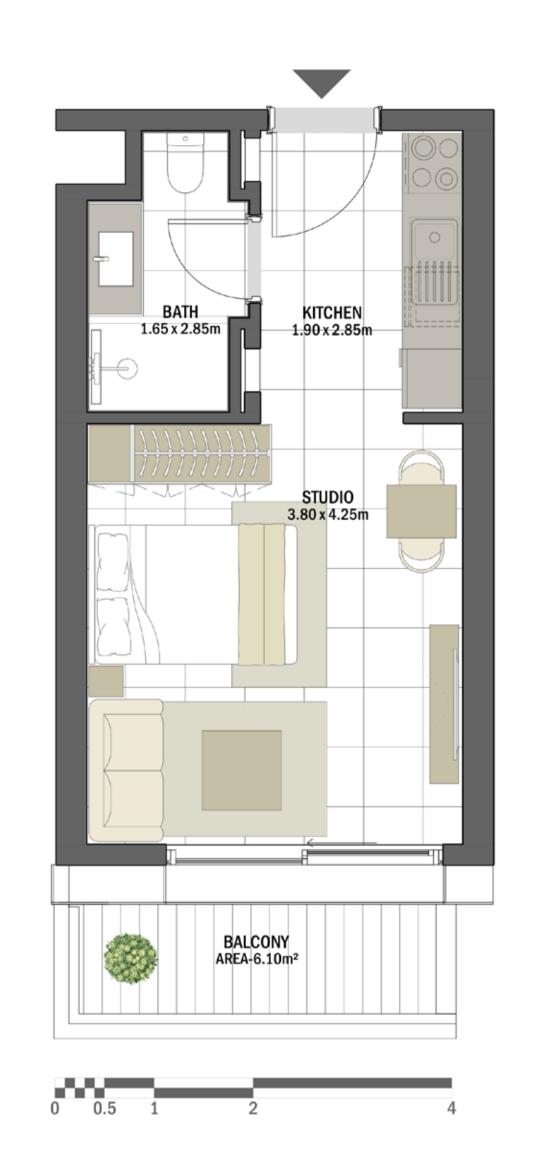

| STUDIO       | REHAN - ST-B                                                                                 |
|--------------|----------------------------------------------------------------------------------------------|
| UNIT NO.     | 113, 213, 313, 413, 513,<br>613, 713, 813, 913, 216,<br>316, 416, 516, 616, 716,<br>816, 916 |
| SUITE AREA   | 31.20 m <sup>2</sup> / 335.83 ft <sup>2</sup>                                                |
| BALCONY AREA | 5.80 m <sup>2</sup> / 62.43 ft <sup>2</sup>                                                  |
| TOTAL AREA   | 37.00 m <sup>2</sup> / 398.26 ft <sup>2</sup>                                                |