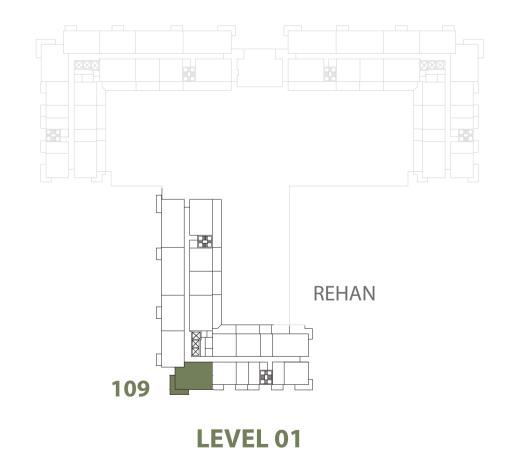

| 2 BEDROOM    | REHAN - 2BR-B                                    |
|--------------|--------------------------------------------------|
| UNIT NO.     | 109, 209, 309, 409, 509,<br>609, 709, 809, 909   |
| SUITE AREA   | 104.50 m <sup>2</sup> / 1,124.83 ft <sup>2</sup> |
| BALCONY AREA | 16.50 m <sup>2</sup> / 177.60 ft <sup>2</sup>    |
| TOTAL AREA   | 121.00 m <sup>2</sup> / 1,302.43 ft <sup>2</sup> |