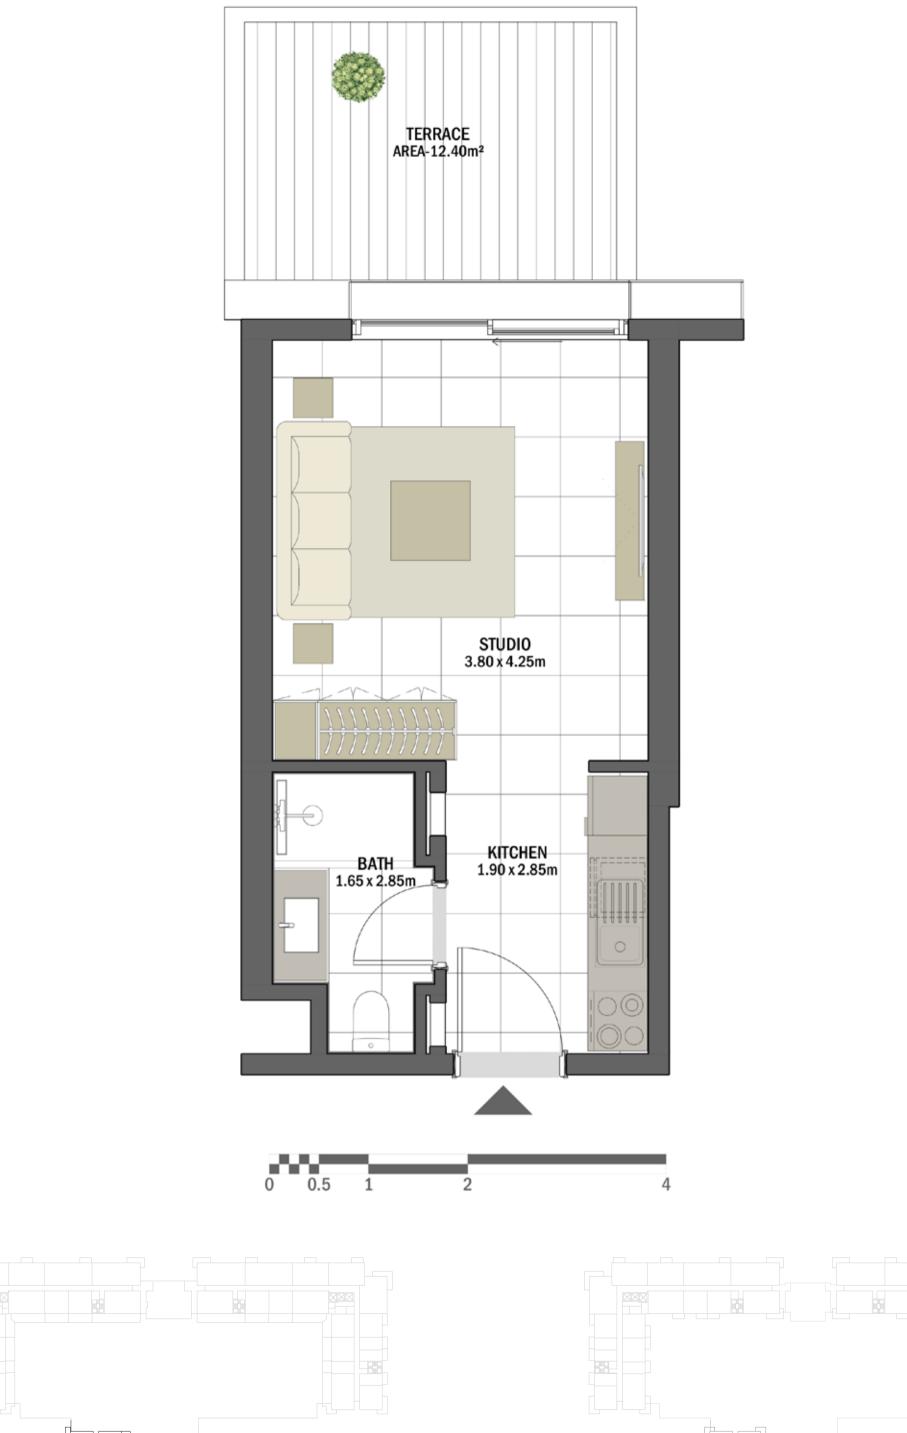

| STUDIO       | REHAN - ST-B                                                                                 |
|--------------|----------------------------------------------------------------------------------------------|
| UNIT NO.     | 113, 213, 313, 413, 513,<br>613, 713, 813, 913, 216,<br>316, 416, 516, 616, 716,<br>816, 916 |
| SUITE AREA   | 31.20 m <sup>2</sup> / 335.83 ft <sup>2</sup>                                                |
| BALCONY AREA | 5.80 m <sup>2</sup> / 62.43 ft <sup>2</sup>                                                  |
| TOTAL AREA   | 37.00 m <sup>2</sup> / 398.26 ft <sup>2</sup>                                                |