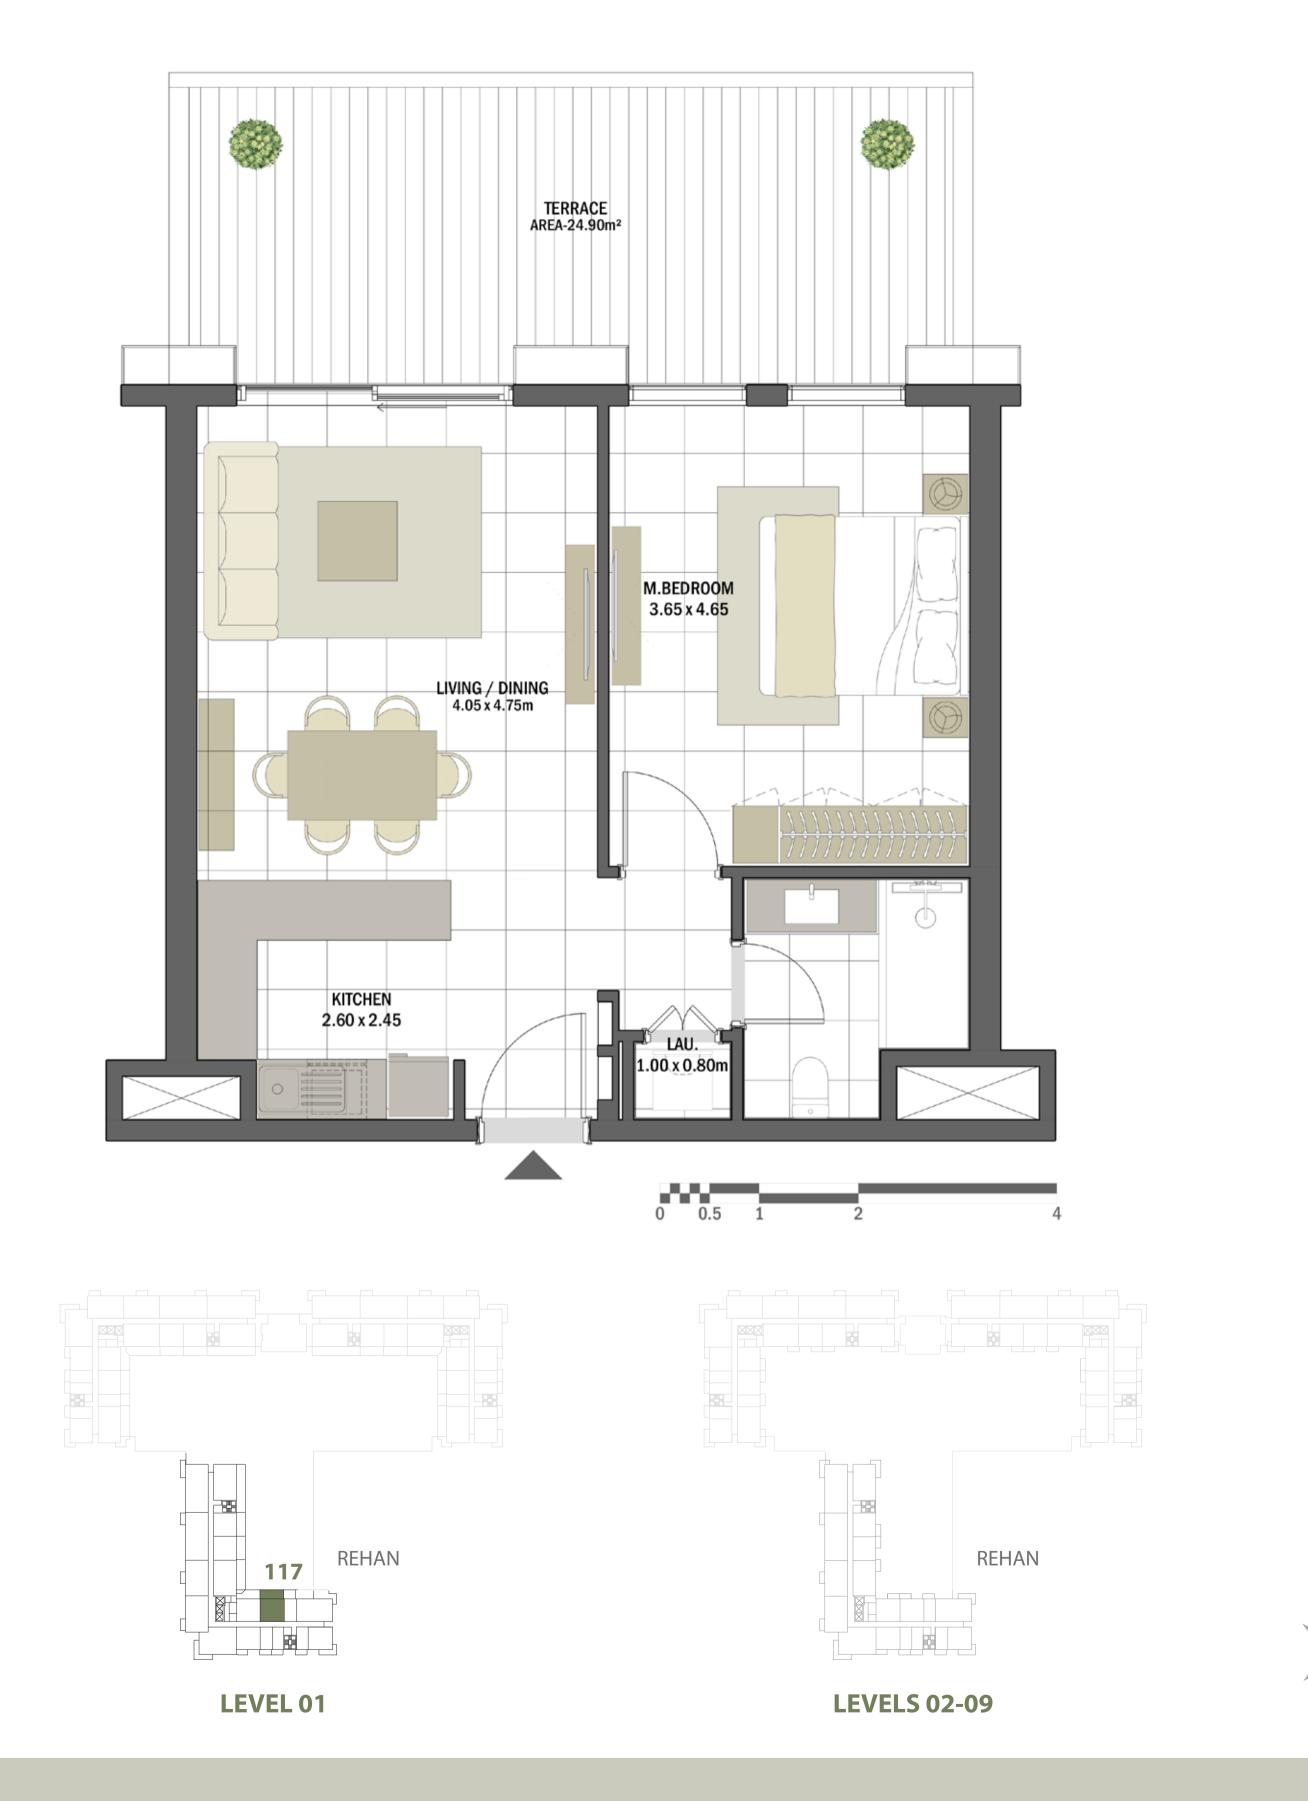

| 1 BEDROOM    | REHAN - 1BR-E                                 |
|--------------|-----------------------------------------------|
| UNIT NO.     | 117                                           |
| SUITE AREA   | 60.80 m <sup>2</sup> / 654.45 ft <sup>2</sup> |
| TERRACE AREA | 24.90 m <sup>2</sup> / 268.02 ft <sup>2</sup> |
| TOTAL AREA   | 85.70 m <sup>2</sup> / 922.47 ft <sup>2</sup> |