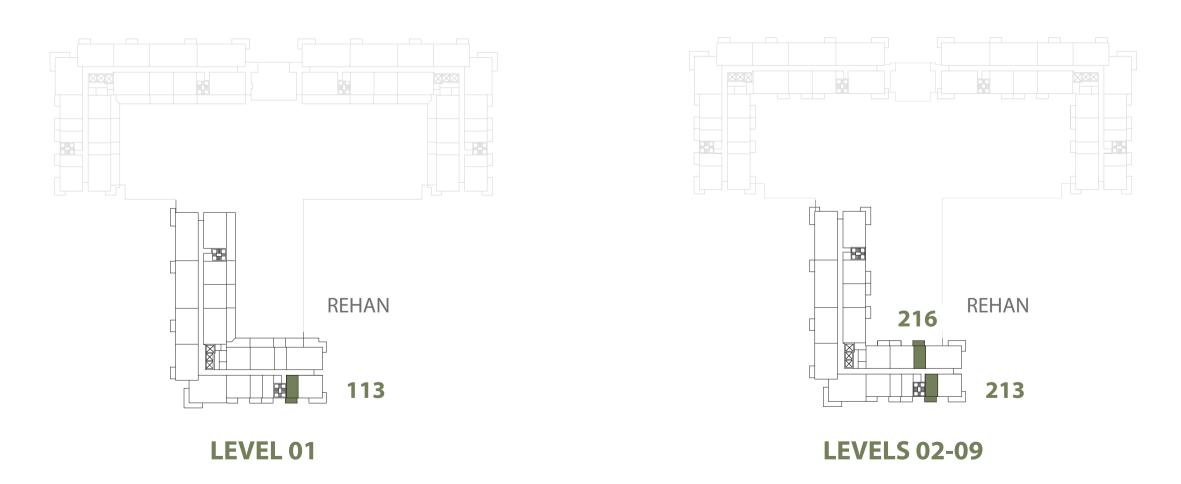

| STUDIO       | REHAN - ST-B                                                                                 |
|--------------|----------------------------------------------------------------------------------------------|
| UNIT NO.     | 113, 213, 313, 413, 513,<br>613, 713, 813, 913, 216,<br>316, 416, 516, 616, 716,<br>816, 916 |
| SUITE AREA   | 31.20 m <sup>2</sup> / 335.83 ft <sup>2</sup>                                                |
| BALCONY AREA | 5.80 m <sup>2</sup> / 62.43 ft <sup>2</sup>                                                  |
| TOTAL AREA   | 37.00 m <sup>2</sup> / 398.26 ft <sup>2</sup>                                                |