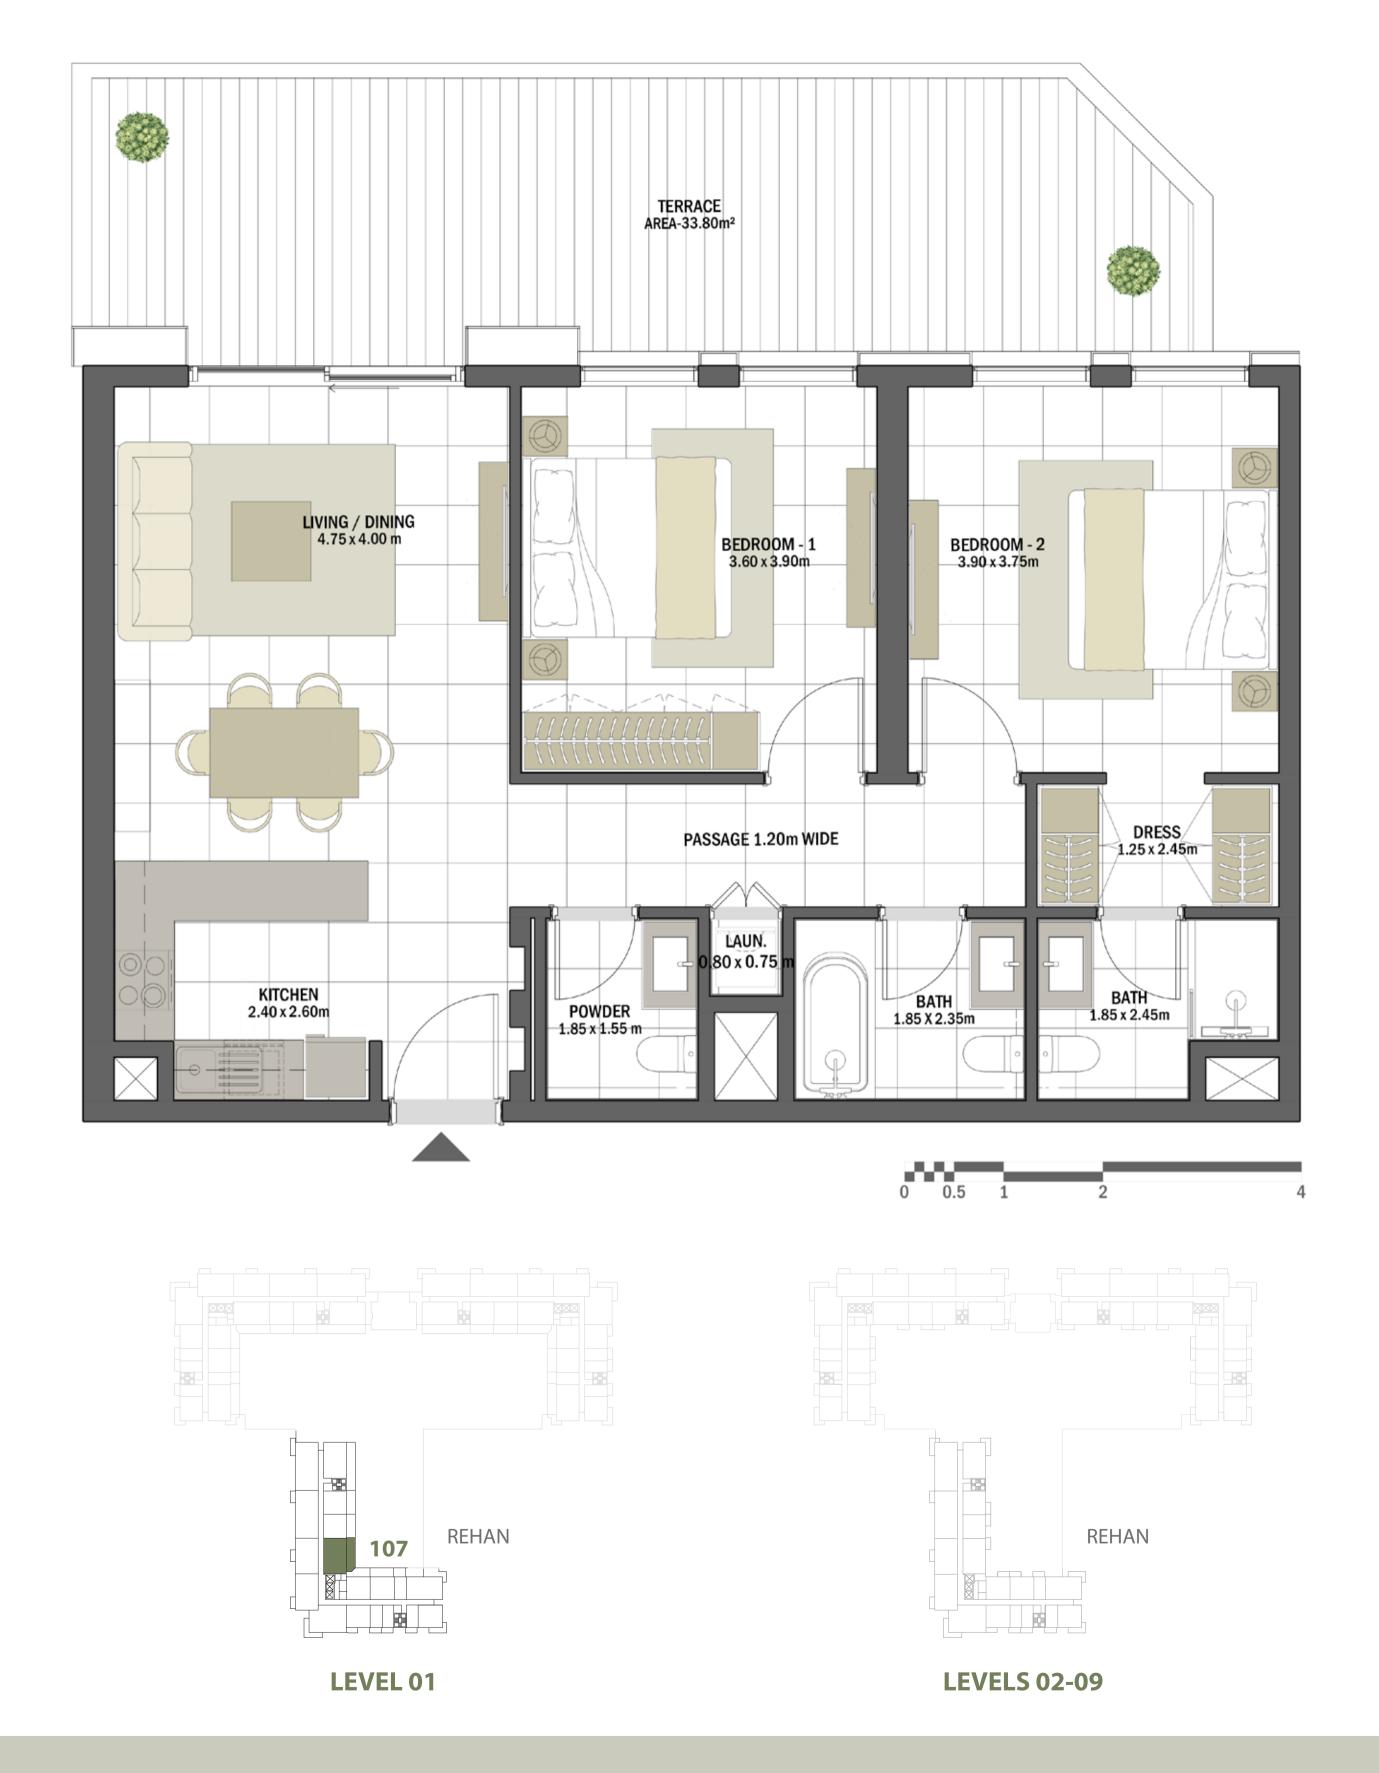

| 2 BEDROOM    | REHAN - 2BR-M                                    |
|--------------|--------------------------------------------------|
| UNIT NO.     | 107                                              |
| SUITE AREA   | 91.10 m <sup>2</sup> / 980.59 ft <sup>2</sup>    |
| TERRACE AREA | 33.80 m <sup>2</sup> / 363.82 ft <sup>2</sup>    |
| TOTAL AREA   | 124.90 m <sup>2</sup> / 1,344.41 ft <sup>2</sup> |