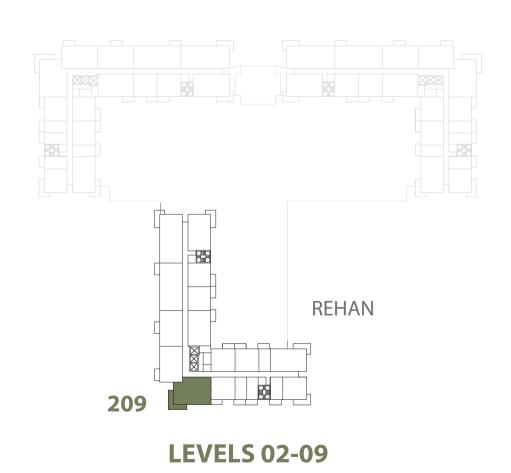

| 2 BEDROOM    | REHAN - 2BR-B                                    |
|--------------|--------------------------------------------------|
| UNIT NO.     | 109, 209, 309, 409, 509,<br>609, 709, 809, 909   |
| SUITE AREA   | 104.50 m <sup>2</sup> / 1,124.83 ft <sup>2</sup> |
| BALCONY AREA | 16.50 m <sup>2</sup> / 177.60 ft <sup>2</sup>    |
| TOTAL AREA   | 121.00 m <sup>2</sup> / 1,302.43 ft <sup>2</sup> |