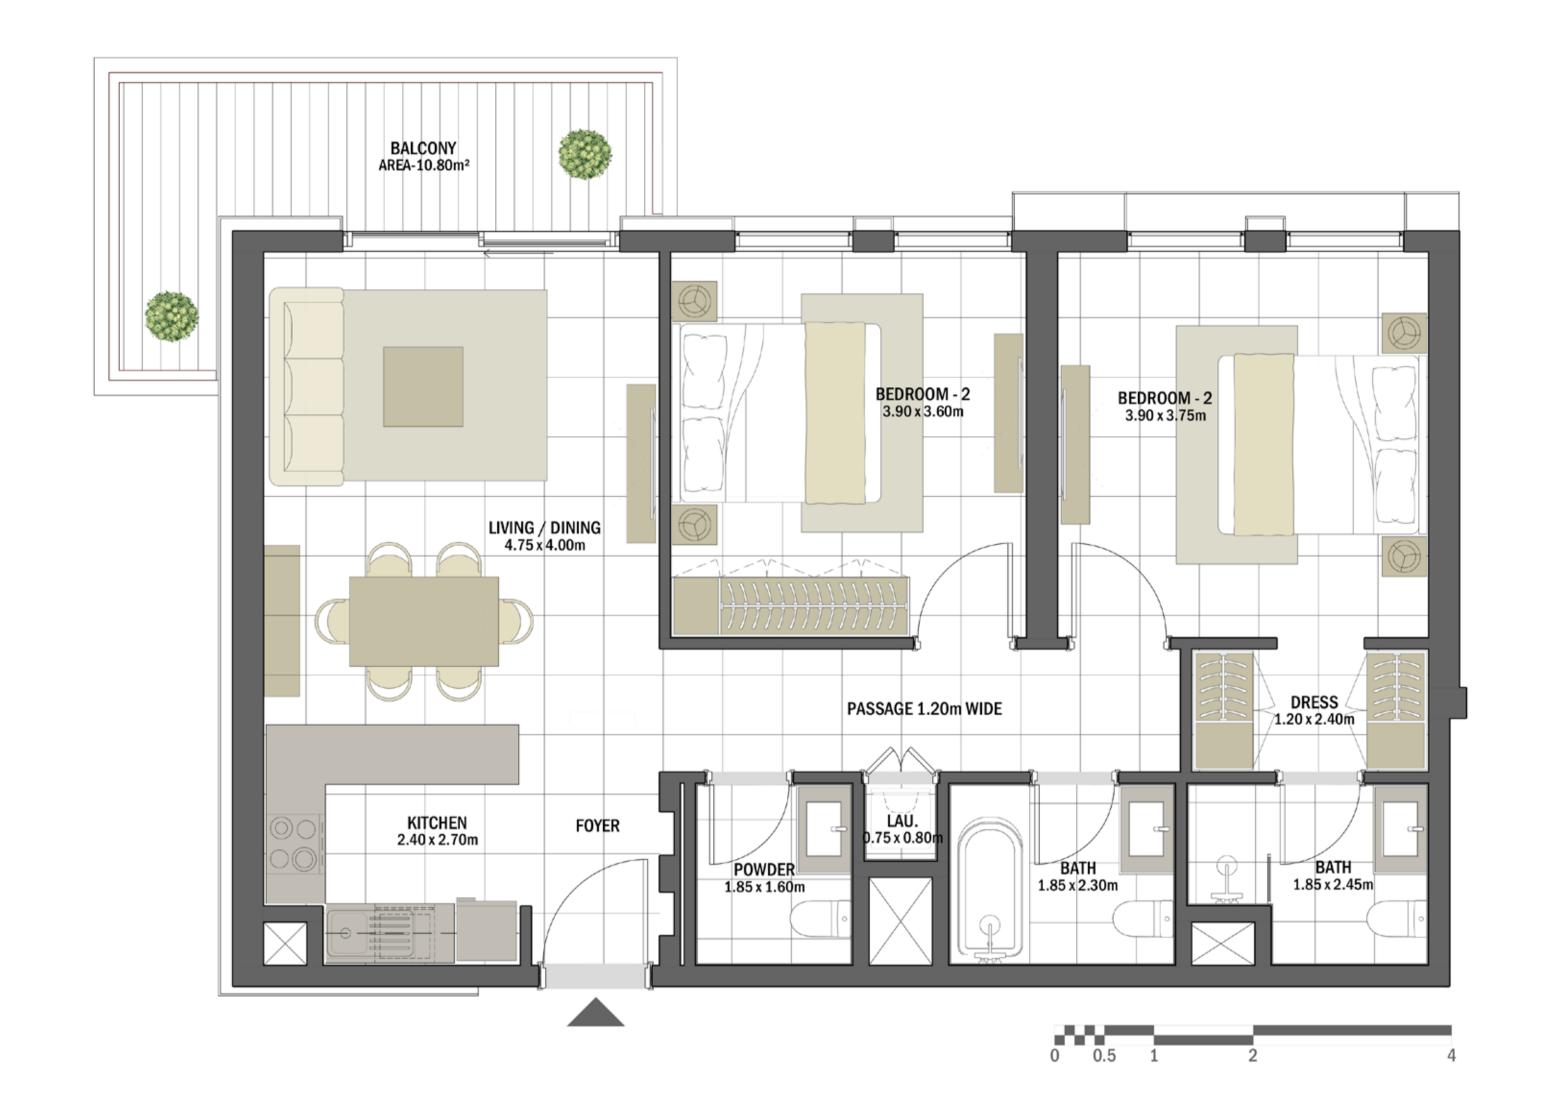

| 3 BEDROOM    | REHAN - 3BR-A                                    |
|--------------|--------------------------------------------------|
| UNIT NO.     | 203, 303, 403, 503, 603,<br>703, 803, 903        |
| SUITE AREA   | 121.60 m <sup>2</sup> / 1,308.89 ft <sup>2</sup> |
| BALCONY AREA | 10.80 m <sup>2</sup> / 116.25 ft <sup>2</sup>    |
| TOTAL AREA   | 132.40 m <sup>2</sup> / 1,425.14 ft <sup>2</sup> |