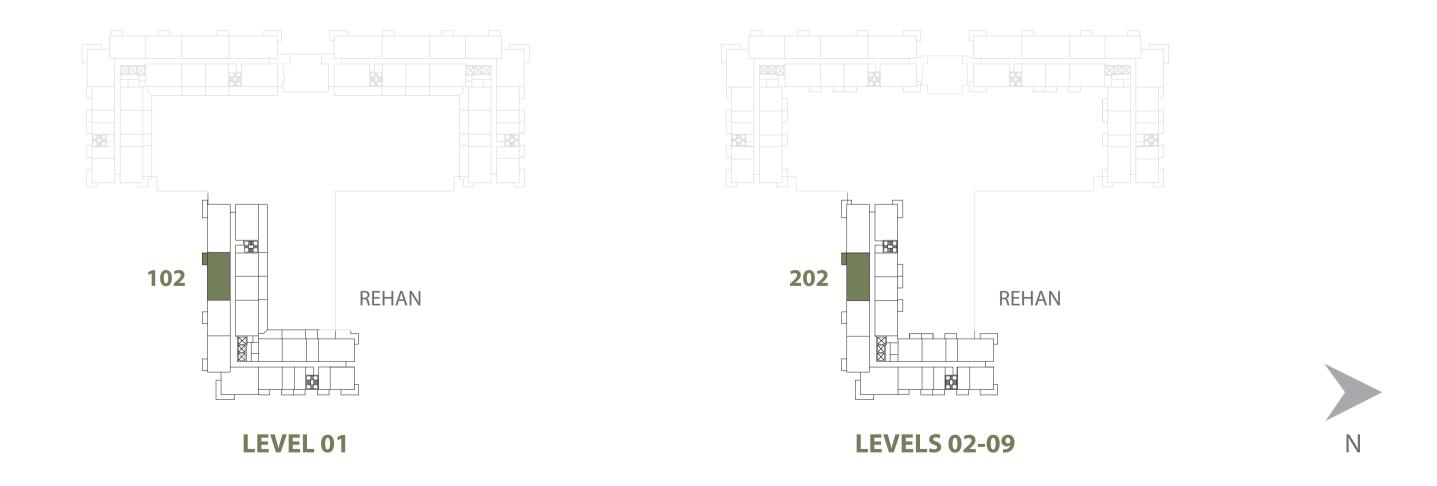

| 3 BEDROOM    | REHAN - 3BR-B                                    |
|--------------|--------------------------------------------------|
| UNIT NO.     | 102, 202, 302, 402, 502,<br>602, 702, 802, 902   |
| SUITE AREA   | 120.30 m <sup>2</sup> / 1,294.90 ft <sup>2</sup> |
| BALCONY AREA | 5.80 m <sup>2</sup> / 62.43 ft <sup>2</sup>      |
| TOTAL AREA   | 126.10 m <sup>2</sup> / 1,357.33 ft <sup>2</sup> |