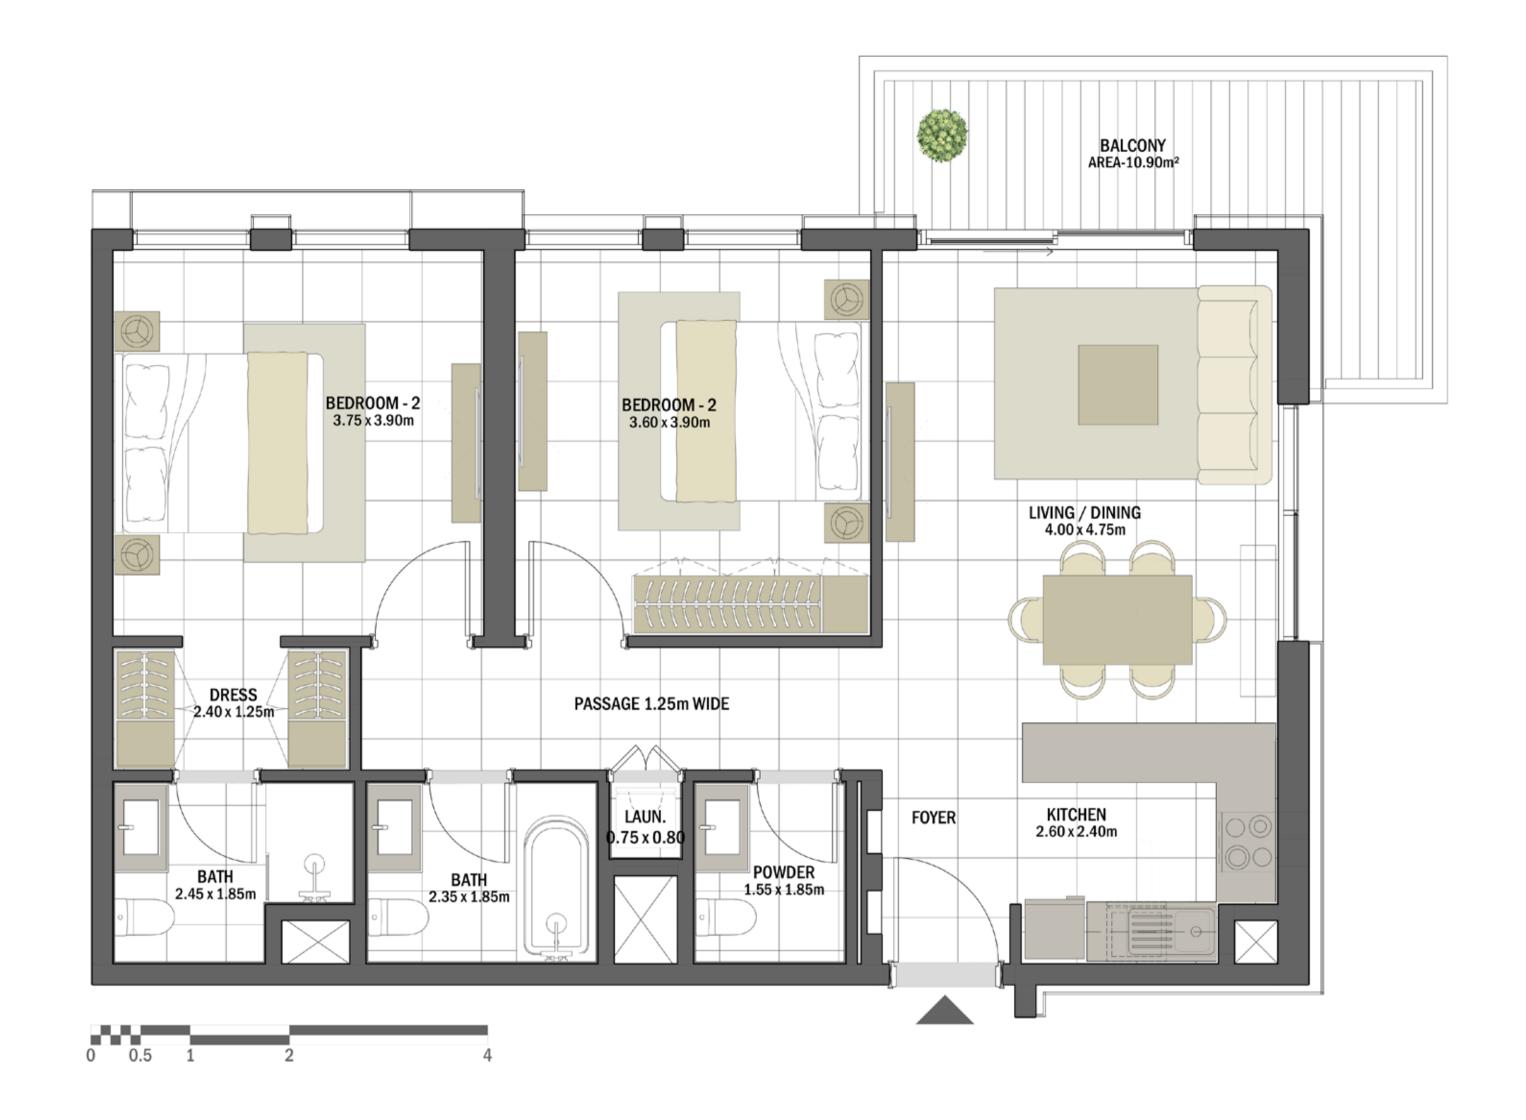

| 2 BEDROOM    | REHAN - 2BR-D                                                                                |
|--------------|----------------------------------------------------------------------------------------------|
| UNIT NO.     | 108, 208, 308, 408, 508,<br>608, 708, 808, 908, 207,<br>307, 407, 507, 607, 707,<br>807, 907 |
| SUITE AREA   | 90.60 m <sup>2</sup> / 975.21 ft <sup>2</sup>                                                |
| BALCONY AREA | 5.90 m <sup>2</sup> / 63.51 ft <sup>2</sup>                                                  |
| TOTAL AREA   | 96.50 m <sup>2</sup> / 1,038.72 ft <sup>2</sup>                                              |