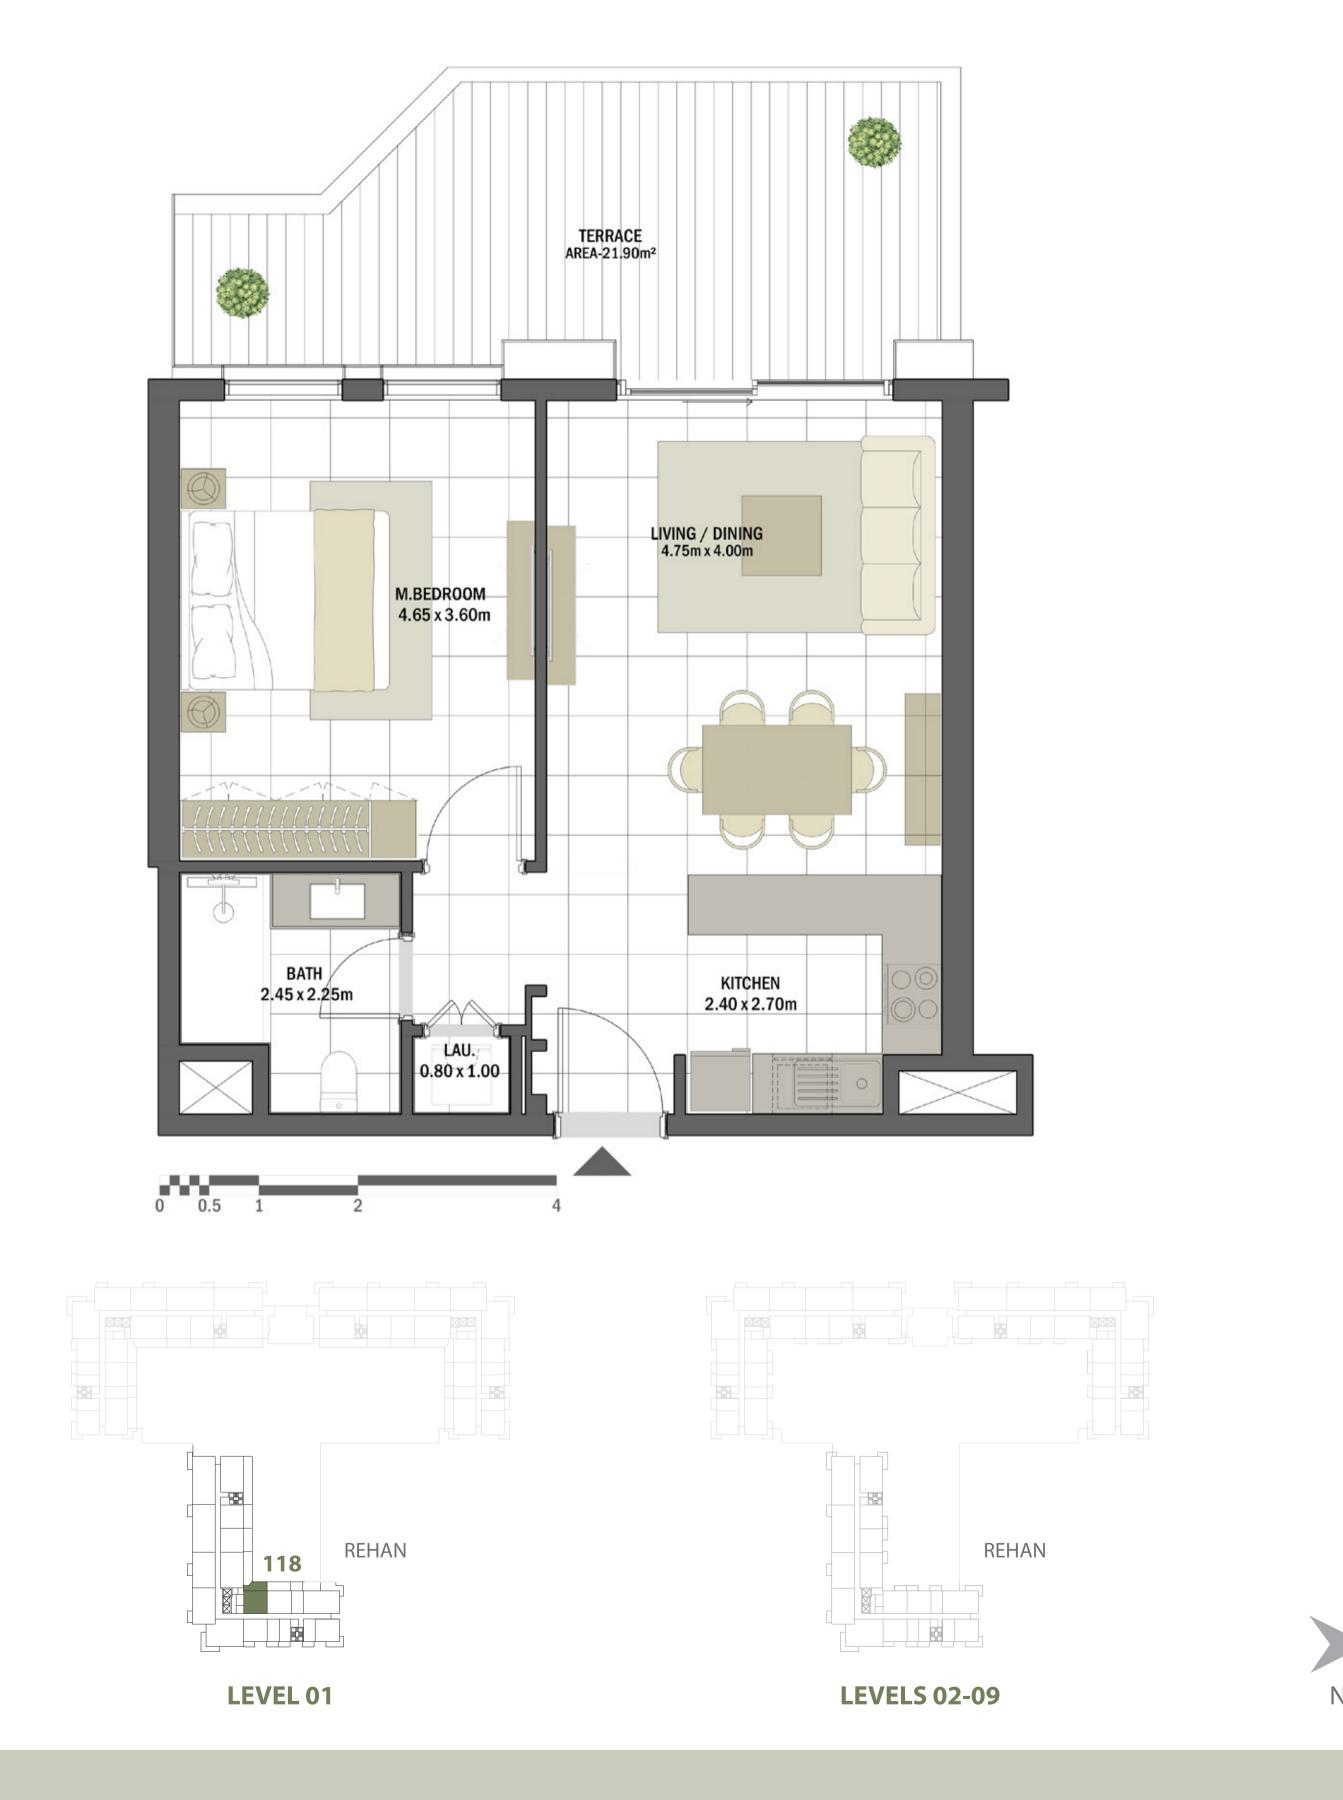

| 1 BEDROOM    | REHAN - 1BR-F                                 |
|--------------|-----------------------------------------------|
| UNIT NO.     | 118                                           |
| SUITE AREA   | 60.50 m <sup>2</sup> / 651.22 ft <sup>2</sup> |
| TERRACE AREA | 21.90 m <sup>2</sup> / 235.73 ft <sup>2</sup> |
| TOTAL AREA   | 82.40 m <sup>2</sup> / 886.95 ft <sup>2</sup> |