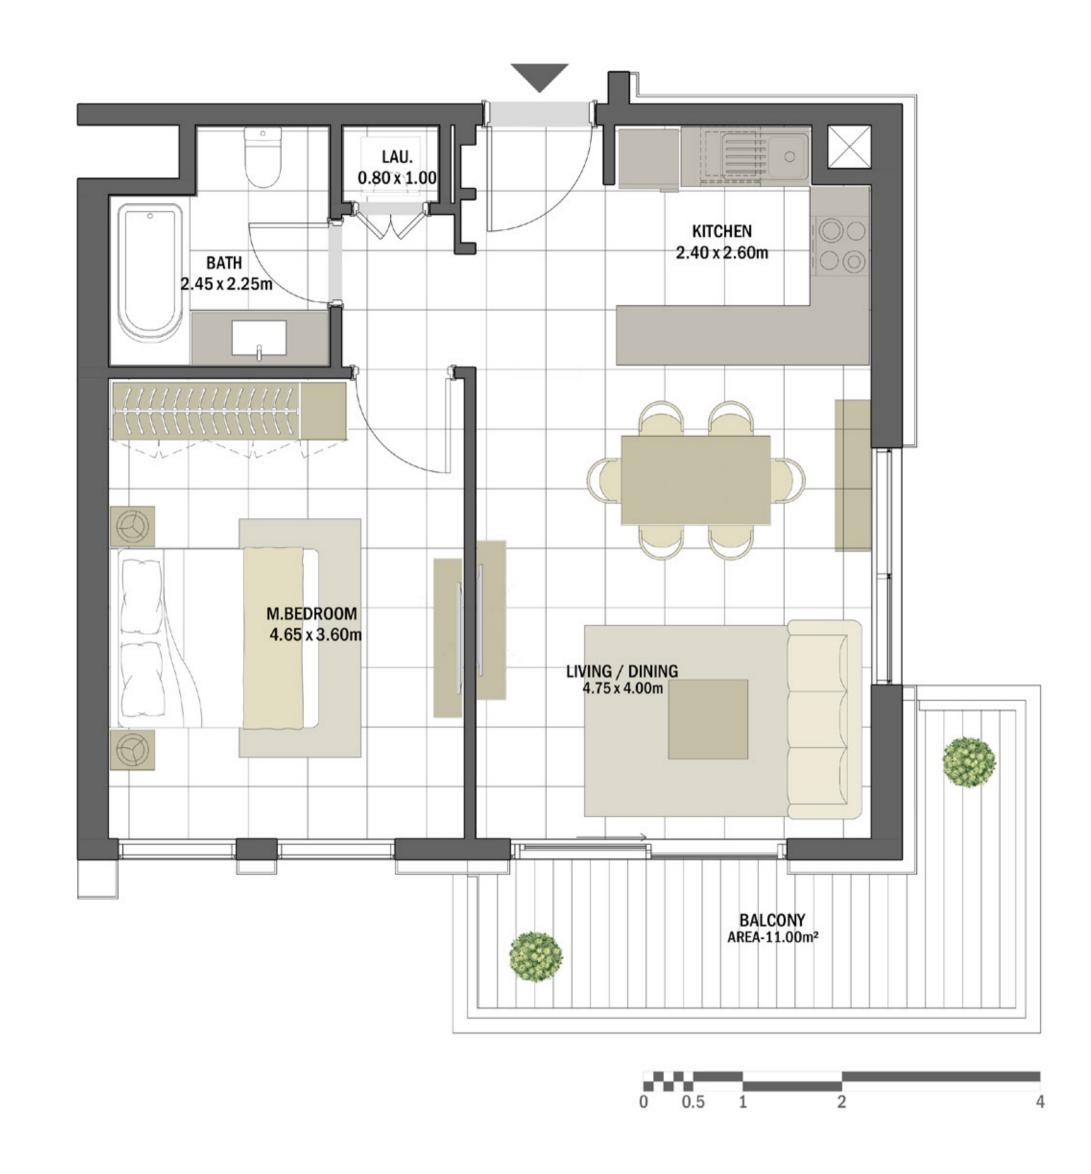

| 1 BEDROOM    | REHAN - 1BR-A                                  |
|--------------|------------------------------------------------|
| UNIT NO.     | 114, 214, 314, 414, 514,<br>614, 714, 814, 914 |
| SUITE AREA   | 61.20 m <sup>2</sup> / 658.75 ft <sup>2</sup>  |
| BALCONY AREA | 11.00 m <sup>2</sup> / 118.40 ft <sup>2</sup>  |
| TOTAL AREA   | 72.20 m <sup>2</sup> / 777.15 ft <sup>2</sup>  |