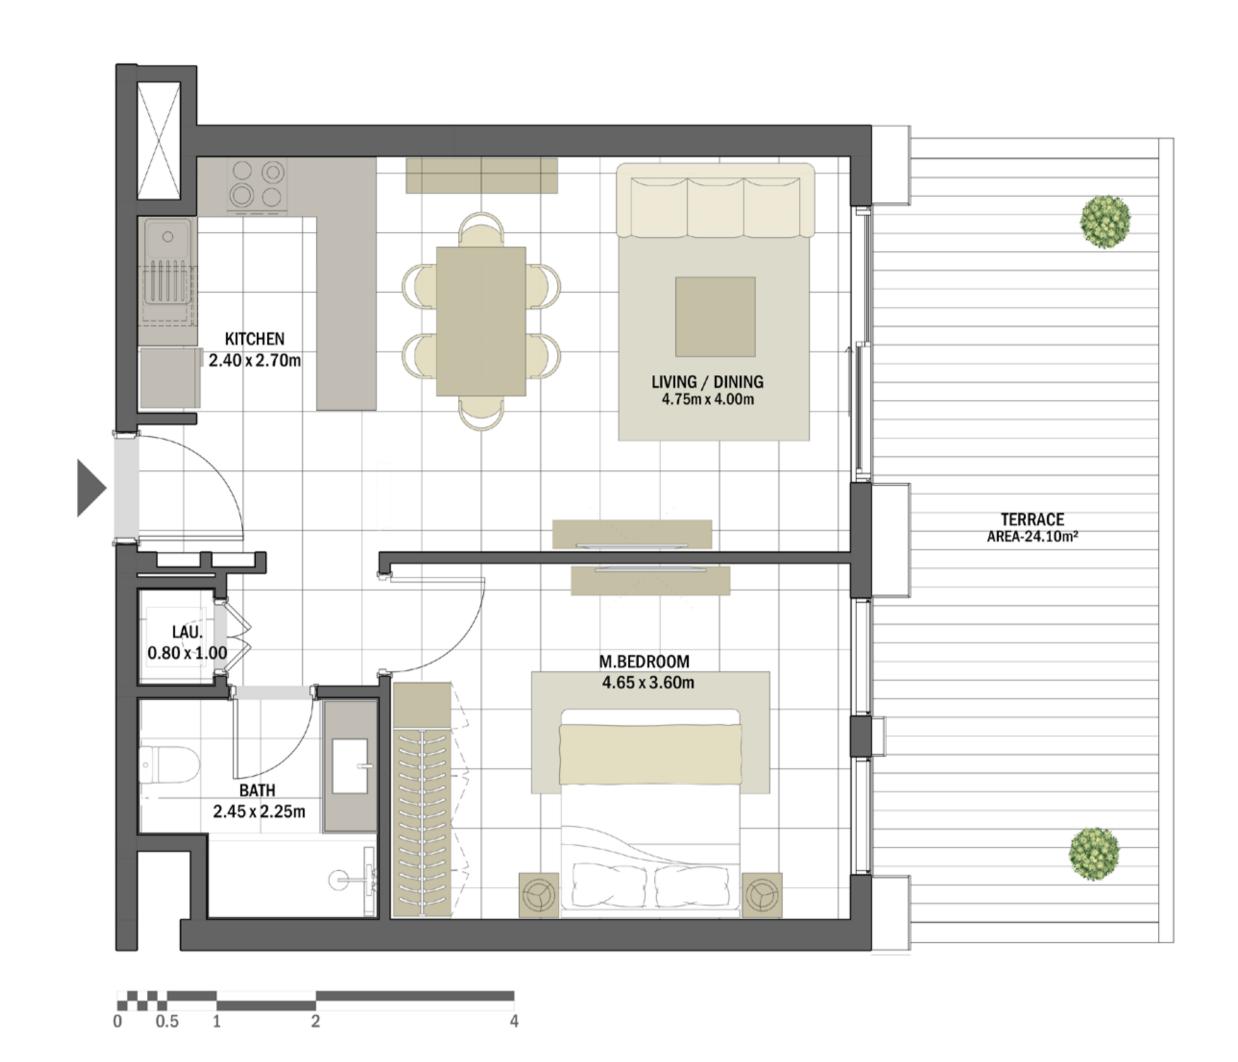

| 1 BEDROOM    | REHAN - 1BR-J                                 |
|--------------|-----------------------------------------------|
| UNIT NO.     | 106                                           |
| SUITE AREA   | 60.10 m <sup>2</sup> / 646.91 ft <sup>2</sup> |
| TERRACE AREA | 24.10 m <sup>2</sup> / 259.41 ft <sup>2</sup> |
| TOTAL AREA   | 84.20 m <sup>2</sup> / 906.32 ft <sup>2</sup> |