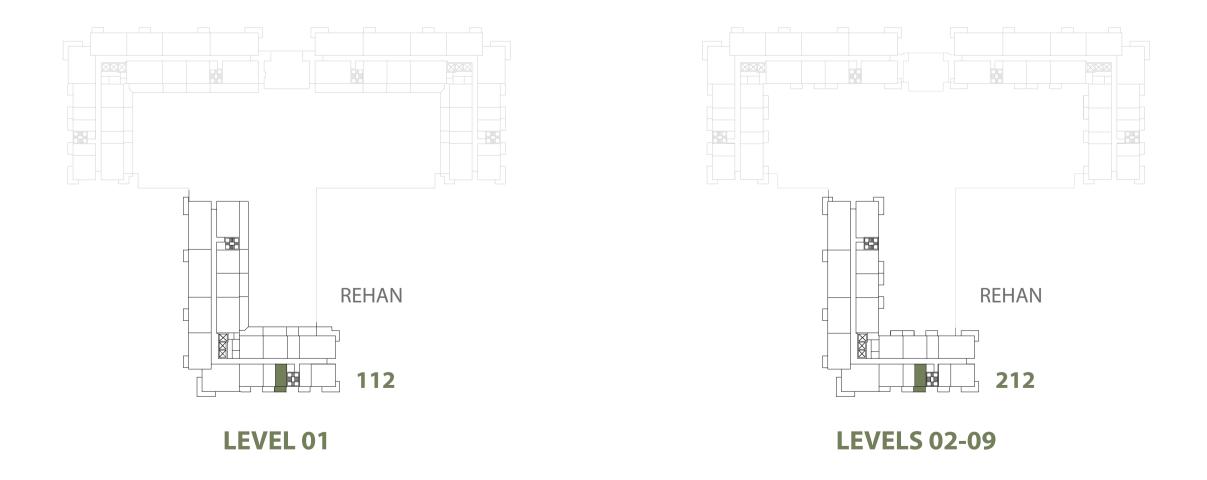

| STUDIO       | REHAN - ST-E                                   |
|--------------|------------------------------------------------|
| UNIT NO.     | 112, 212, 312, 412, 512,<br>612, 712, 812, 912 |
| SUITE AREA   | 30.90 m <sup>2</sup> / 332.60 ft <sup>2</sup>  |
| BALCONY AREA | 6.10 m <sup>2</sup> / 65.66 ft <sup>2</sup>    |
| TOTAL AREA   | 37.00 m <sup>2</sup> / 398.26 ft <sup>2</sup>  |