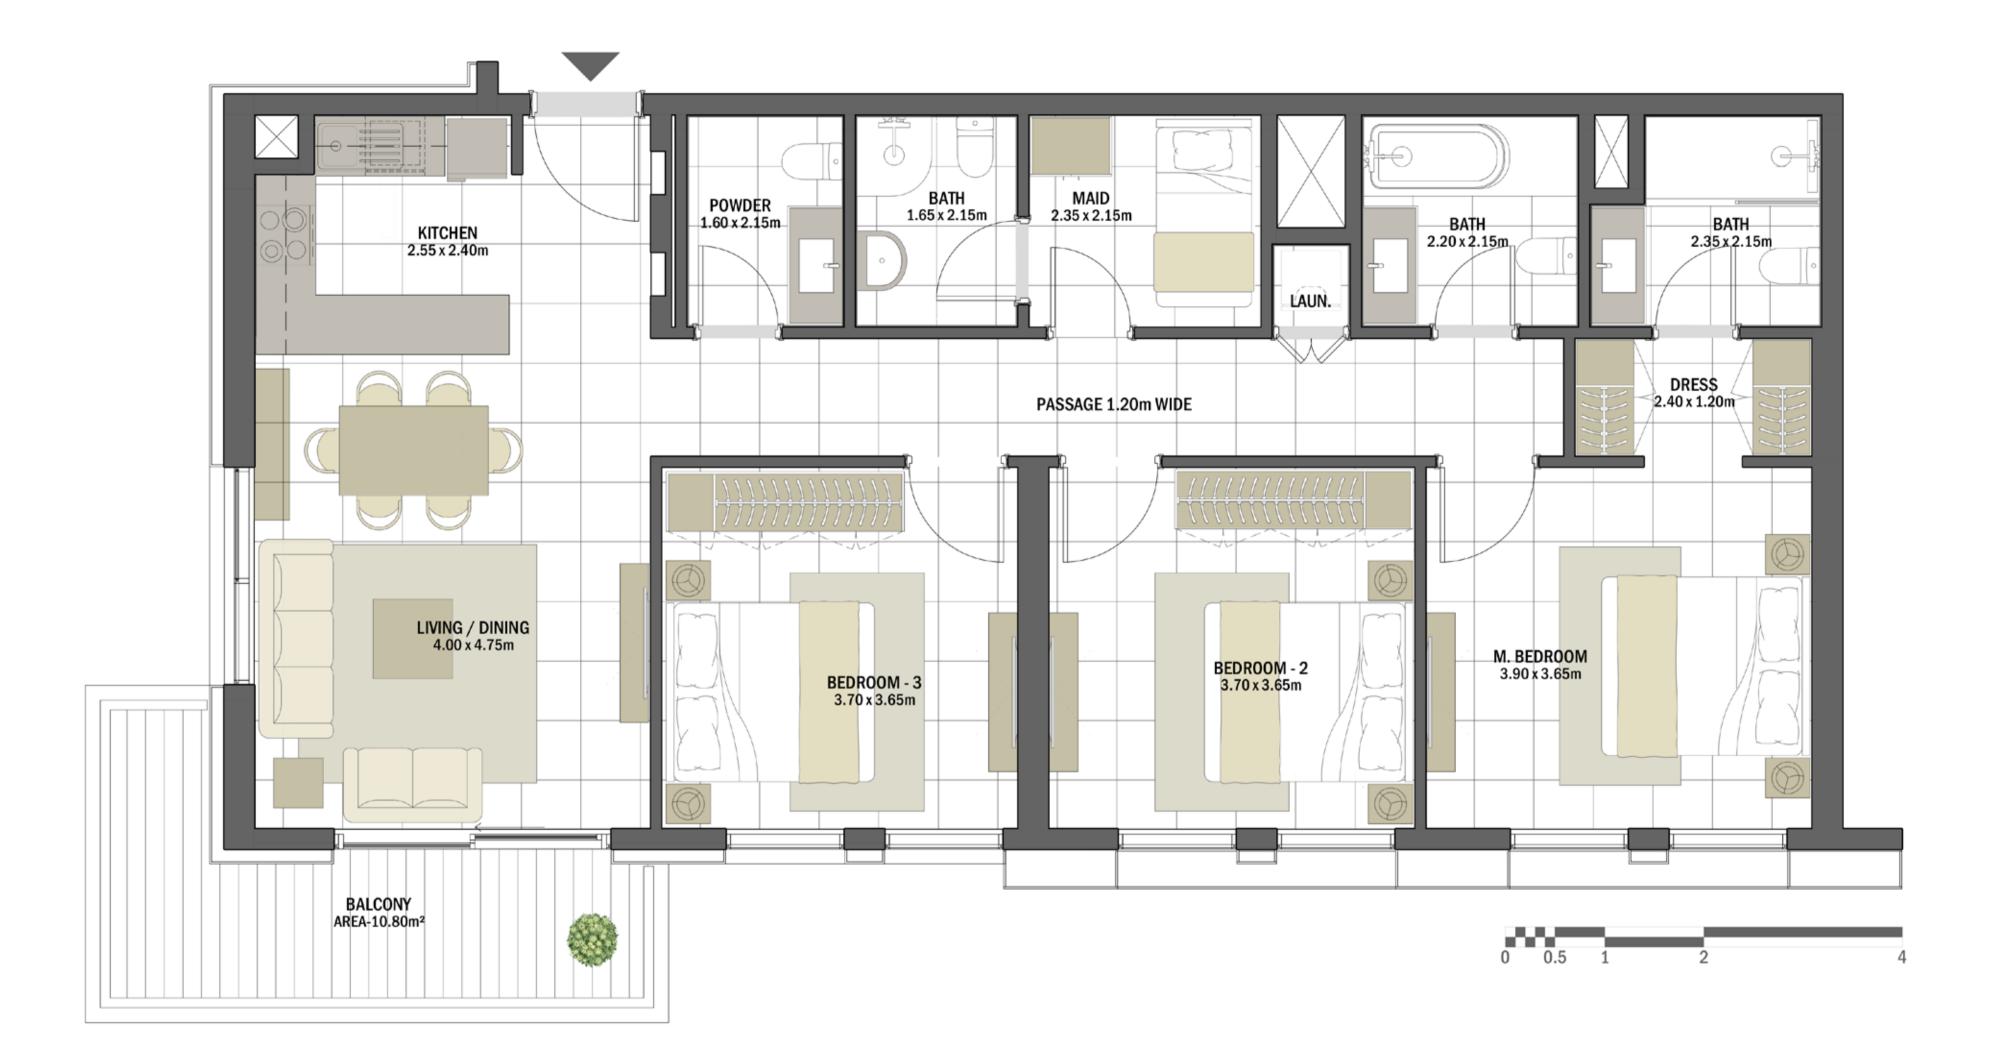

| 3 BEDROOM    | REHAN - 3BR-A                                    |
|--------------|--------------------------------------------------|
| UNIT NO.     | 203, 303, 403, 503, 603,<br>703, 803, 903        |
| SUITE AREA   | 121.60 m <sup>2</sup> / 1,308.89 ft <sup>2</sup> |
| BALCONY AREA | 10.80 m <sup>2</sup> / 116.25 ft <sup>2</sup>    |
| TOTAL AREA   | 132.40 m <sup>2</sup> / 1,425.14 ft <sup>2</sup> |