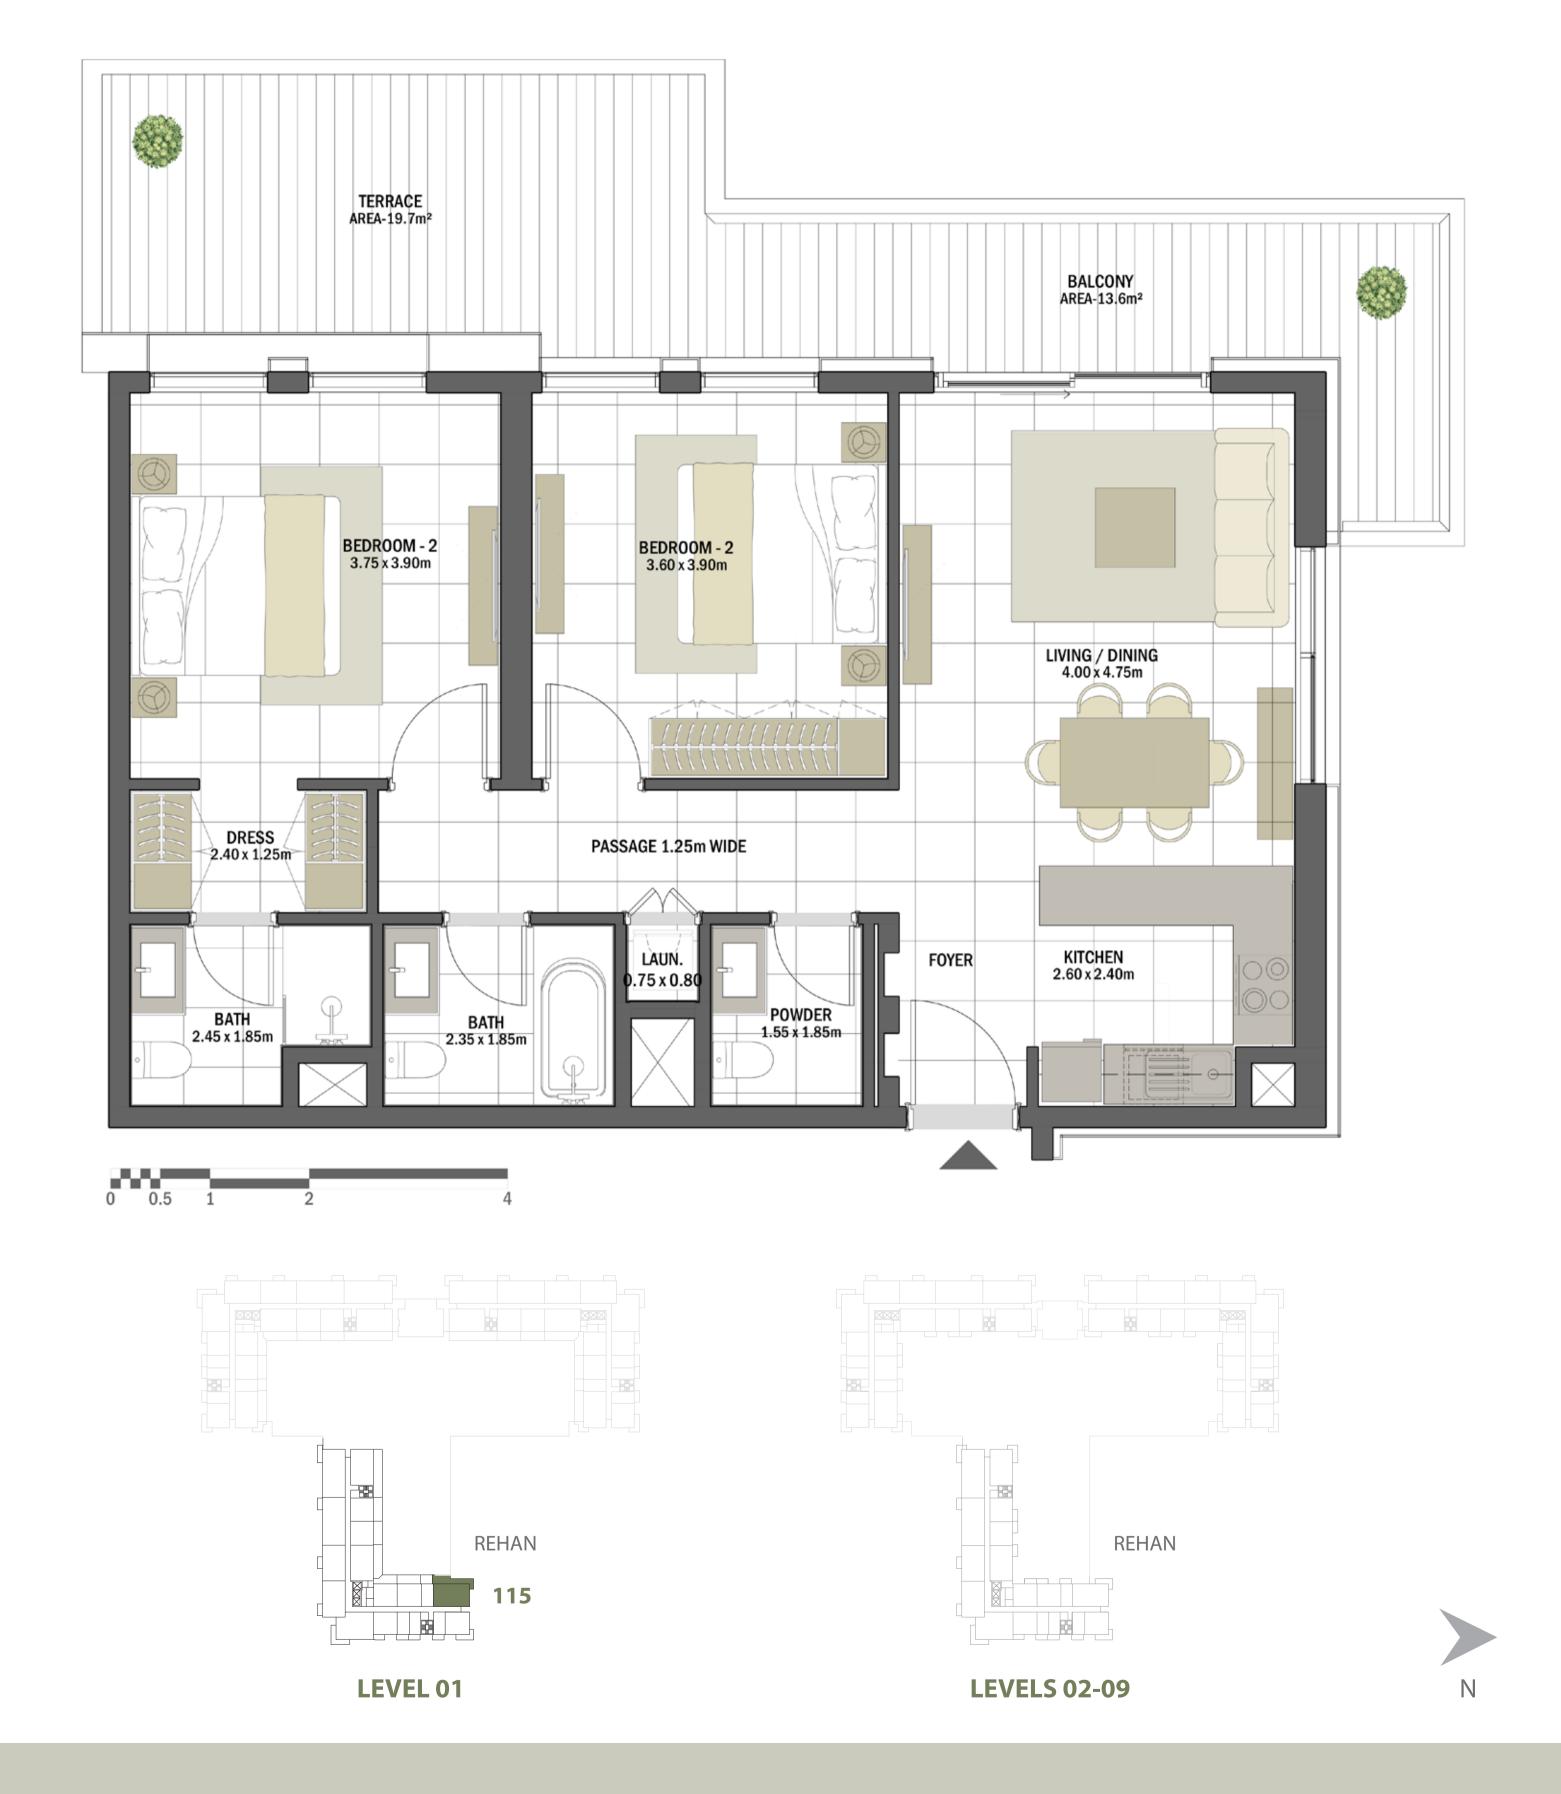

| 2 BEDROOM                    | REHAN - 2BR-Q                                                                                  |
|------------------------------|------------------------------------------------------------------------------------------------|
| UNIT NO.                     | 115                                                                                            |
| SUITE AREA                   | 91.20 m <sup>2</sup> / 981.67 ft <sup>2</sup>                                                  |
| BALCONY AND<br>TERRACE AREAS | 13.60 m <sup>2</sup> / 146.39 ft <sup>2</sup><br>19.70 m <sup>2</sup> / 212.05 ft <sup>2</sup> |
| TOTAL AREA                   | 124.50 m <sup>2</sup> / 1,340.11 ft <sup>2</sup>                                               |