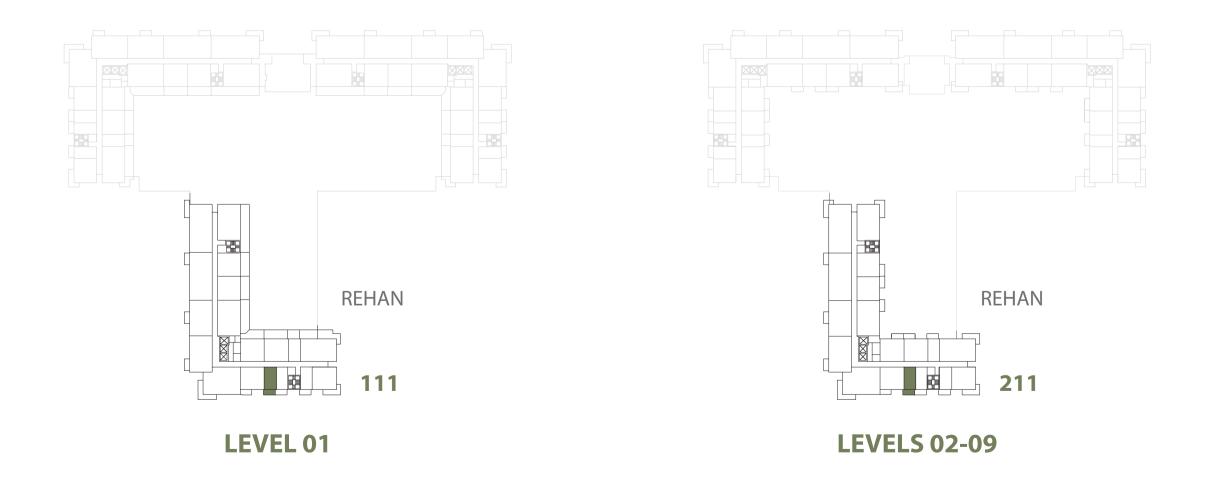

| STUDIO       | REHAN - ST-A                                   |
|--------------|------------------------------------------------|
| UNIT NO.     | 111, 211, 311, 411, 511,<br>611, 711, 811, 911 |
| SUITE AREA   | 30.40 m <sup>2</sup> / 327.22 ft <sup>2</sup>  |
| BALCONY AREA | 6.10 m <sup>2</sup> / 65.66 ft <sup>2</sup>    |
| TOTAL AREA   | 36.50 m <sup>2</sup> / 392.88 ft <sup>2</sup>  |