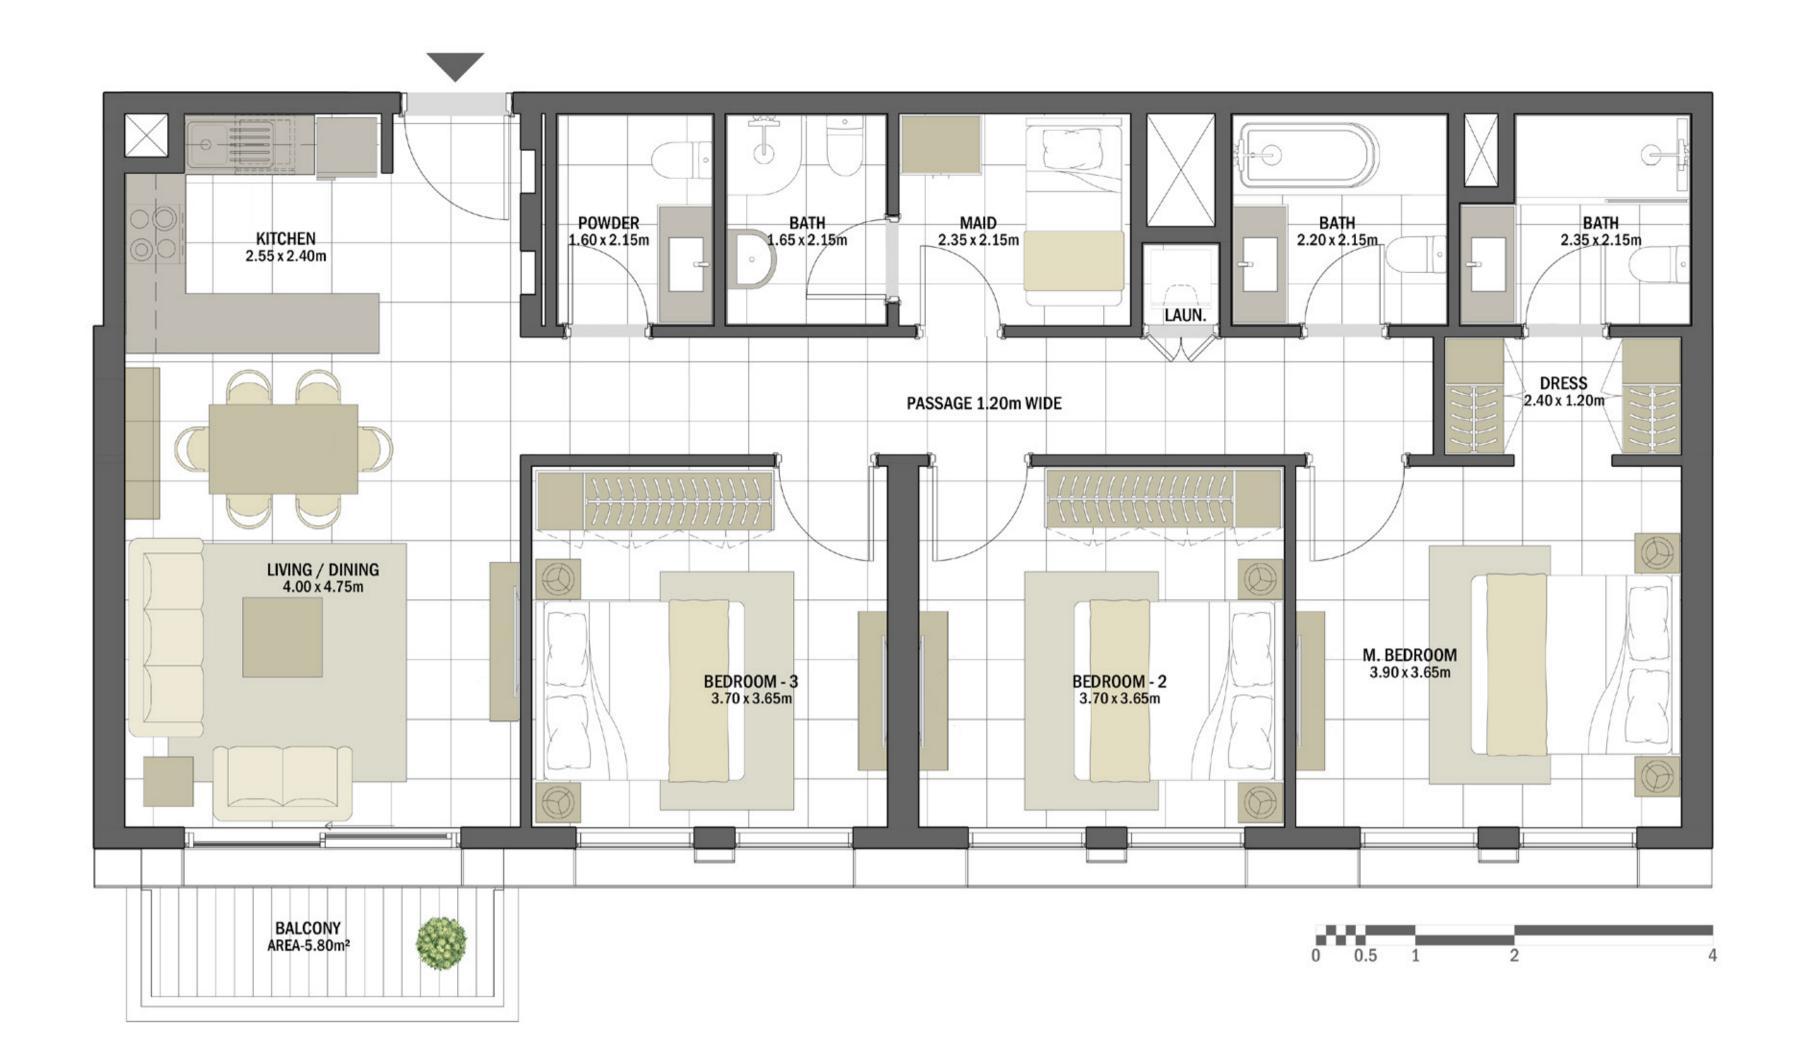

| 3 BEDROOM    | REHAN - 3BR-B                                    |
|--------------|--------------------------------------------------|
| UNIT NO.     | 102, 202, 302, 402, 502,<br>602, 702, 802, 902   |
| SUITE AREA   | 120.30 m <sup>2</sup> / 1,294.90 ft <sup>2</sup> |
| BALCONY AREA | 5.80 m <sup>2</sup> / 62.43 ft <sup>2</sup>      |
| TOTAL AREA   | 126.10 m <sup>2</sup> / 1,357.33 ft <sup>2</sup> |