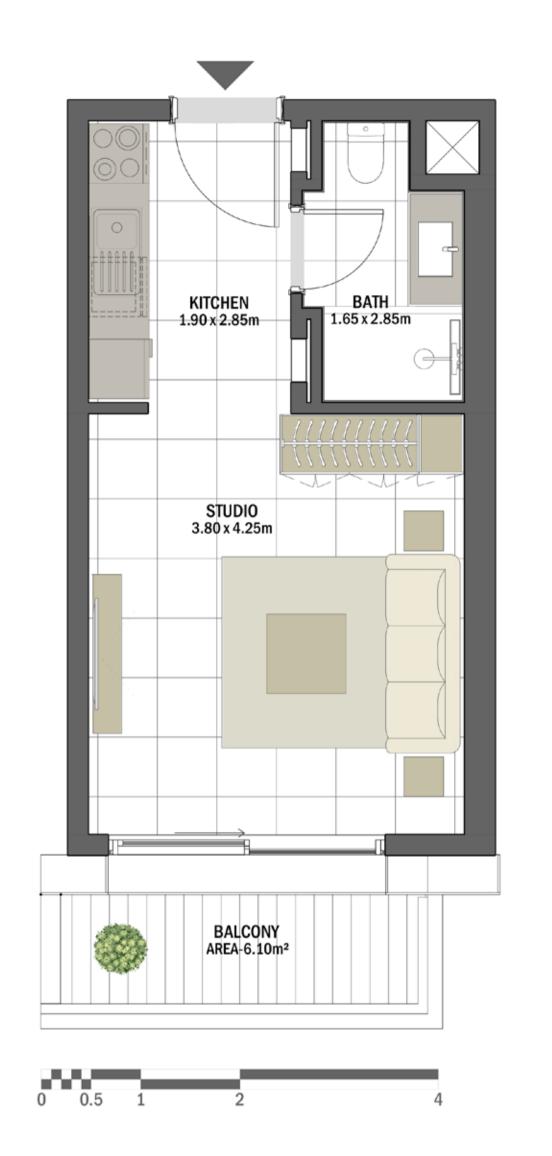

| STUDIO       | REHAN - ST-C                                  |
|--------------|-----------------------------------------------|
| UNIT NO.     | 116                                           |
| SUITE AREA   | 30.50 m <sup>2</sup> / 328.30 ft <sup>2</sup> |
| TERRACE AREA | 12.40 m <sup>2</sup> / 133.47 ft <sup>2</sup> |
| TOTAL AREA   | 42.90 m <sup>2</sup> / 461.77 ft <sup>2</sup> |