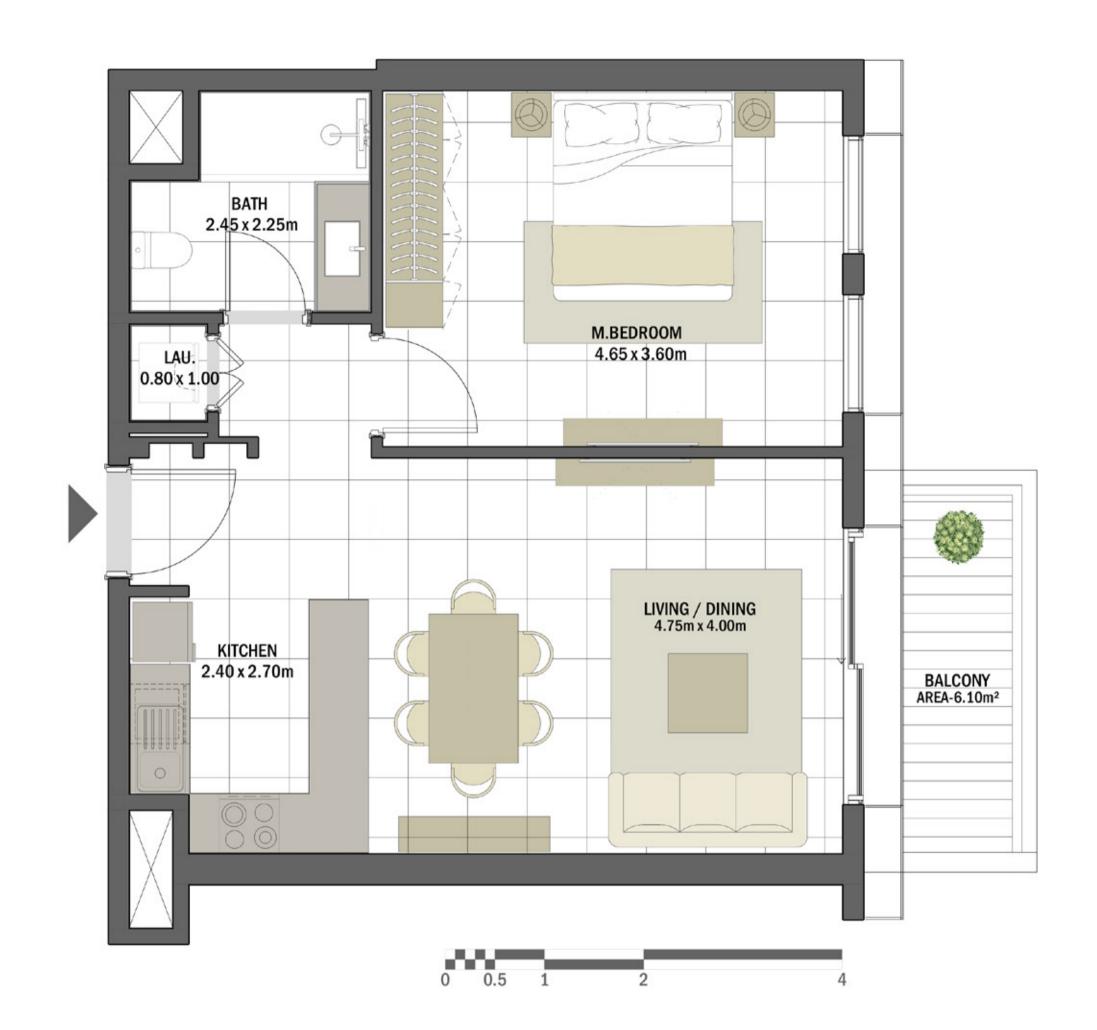

| 1 BEDROOM    | REHAN - 1BR-N                                                                           |
|--------------|-----------------------------------------------------------------------------------------|
| UNIT NO.     | 205, 305, 405, 505, 605,<br>705, 805, 905, 218, 318,<br>418, 518, 618, 718, 818,<br>918 |
| SUITE AREA   | 60.50 m <sup>2</sup> / 651.22 ft <sup>2</sup>                                           |
| BALCONY AREA | 6.10 m <sup>2</sup> / 65.66 ft <sup>2</sup>                                             |
| TOTAL AREA   | 66.60 m <sup>2</sup> / 716.88 ft <sup>2</sup>                                           |