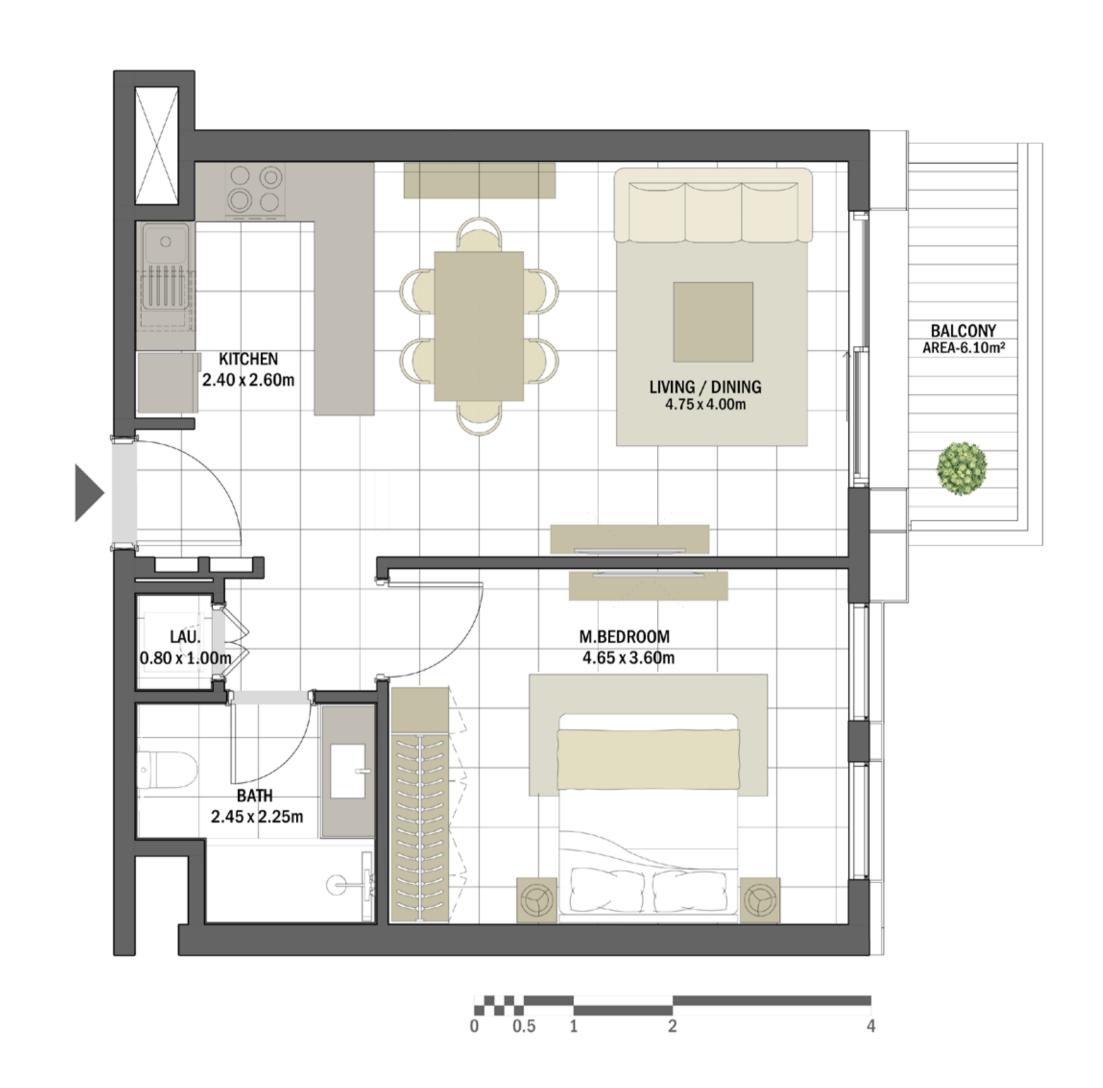

| 1 BEDROOM    | REHAN - 1BR-N                                                                           |
|--------------|-----------------------------------------------------------------------------------------|
| UNIT NO.     | 205, 305, 405, 505, 605,<br>705, 805, 905, 218, 318,<br>418, 518, 618, 718, 818,<br>918 |
| SUITE AREA   | 60.50 m <sup>2</sup> / 651.22 ft <sup>2</sup>                                           |
| BALCONY AREA | 6.10 m <sup>2</sup> / 65.66 ft <sup>2</sup>                                             |
| TOTAL AREA   | 66.60 m <sup>2</sup> / 716.88 ft <sup>2</sup>                                           |