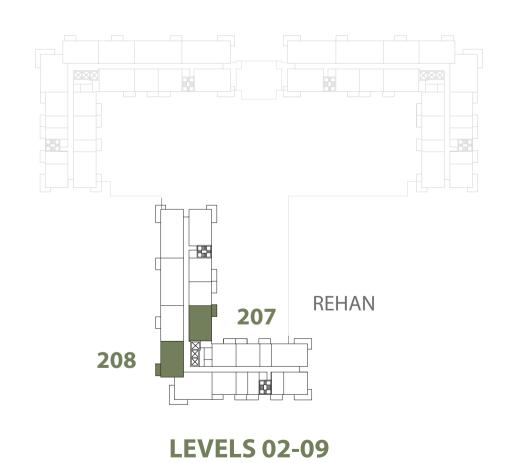

| 2 BEDROOM    | REHAN - 2BR-D                                                                                |
|--------------|----------------------------------------------------------------------------------------------|
| UNIT NO.     | 108, 208, 308, 408, 508,<br>608, 708, 808, 908, 207,<br>307, 407, 507, 607, 707,<br>807, 907 |
| SUITE AREA   | 90.60 m <sup>2</sup> / 975.21 ft <sup>2</sup>                                                |
| BALCONY AREA | 5.90 m <sup>2</sup> / 63.51 ft <sup>2</sup>                                                  |
| TOTAL AREA   | 96.50 m <sup>2</sup> / 1,038.72 ft <sup>2</sup>                                              |