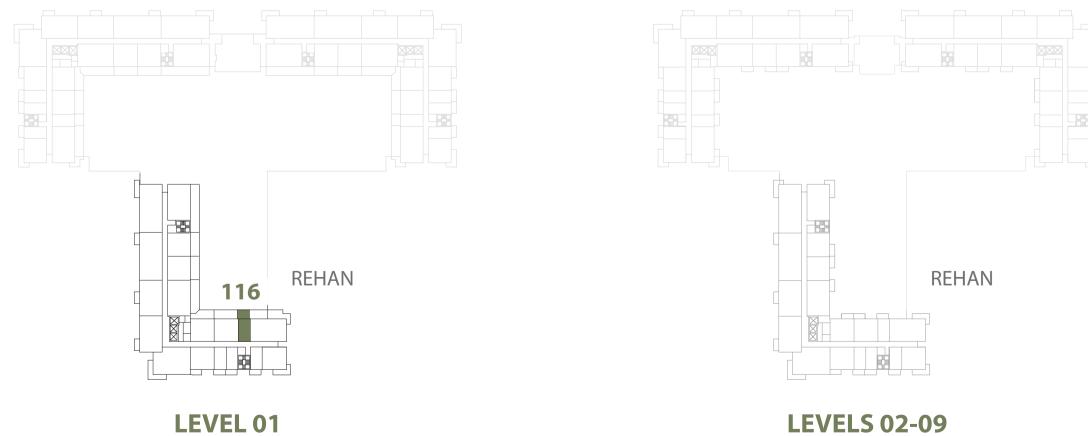

| STUDIO       | REHAN - ST-C                                  |
|--------------|-----------------------------------------------|
| UNIT NO.     | 116                                           |
| SUITE AREA   | 30.50 m <sup>2</sup> / 328.30 ft <sup>2</sup> |
| TERRACE AREA | 12.40 m <sup>2</sup> / 133.47 ft <sup>2</sup> |
| TOTAL AREA   | 42.90 m <sup>2</sup> / 461.77 ft <sup>2</sup> |