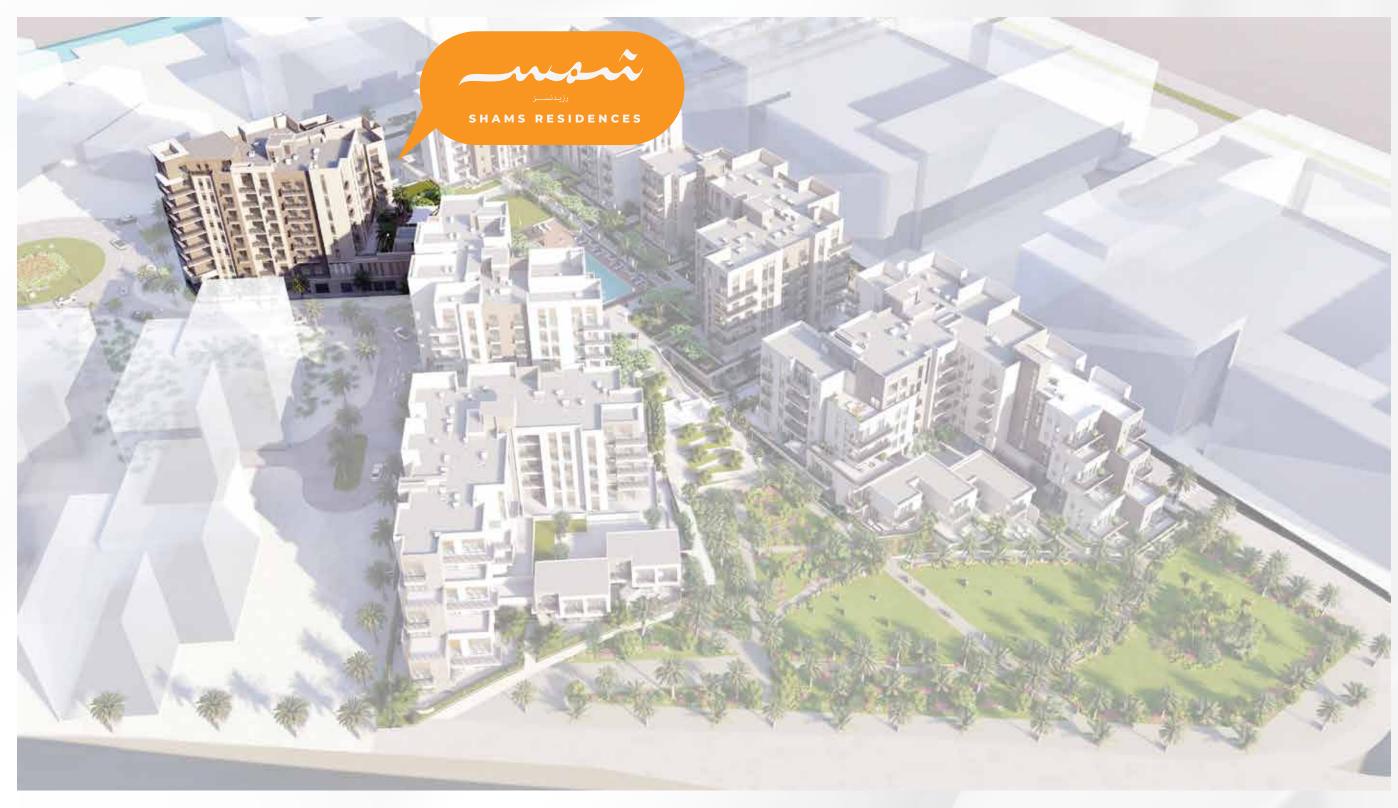

## مریم جیت رزیدنسز

يقع مشروع مريم جيت رزيدنسز بالقرب من مشروع مريم بيتش رزيدنسز، مكملاً للمخطط الرئيسي السكني لجزيرة مريم، والمكون من ٦ مبانٍ منخفضة الارتفاع توفر سهولة الوصول إلى البوليفارد التجاري الرئيسي في الجزيرة، والحدائق الداخلية والشاطئ الخاص بالجزيرة. ويمزج المشروع بمساحاته بين فن العمارة العربية المعاصرة وشعور الخصوصية المجتمعي الفريد، وقد صُمم المشروع لكل من يرغب بالاستمتاع بحياة نشطة وأسلوب حياة عصري. وتكتمل التجربة الاستثنائية التي يقدمها المشروع بحديقة ومناظر خلابة ومجموعة واسعة من المرافق الترفيهية. وتتميز الوحدات السكنية المتواجدة على الطابق الأرضي بسهولة الوصول إلى المرافق المشتركة والبوليفارد.

### MARYAM GATE RESIDENCES

Maryam Gate Residences, located next to Maryam Beach Residence, complements Maryam Island's residential masterplan with six low-rise buildings providing easy access to the main retail boulevard, gardens, parks and the island's own beach. Blending contemporary Arabic architecture with a private, community feel, this is a space designed for those seeking comfort and the ultimate modern living and active lifestyles. A beautiful landscaped park and array of leisure and recreation facilities complete the development.

# شمس رزیدنسز

في موقع متميـز على الواجهـة البحريـة ومـن قلـب إمـارة الشـارقة، يوفـر "شـمس ريزيدنسـز" تجربـة معيشـة اسـتثنائية ضمـن جزيـرة مريـم بتصميمـه الفريـد الـذي يجمـع بيـن الحداثـة والطابـع المعمــاري التقليدي في المنطقة.

يقع المبنى ضمـن مشـروع مريـم غيـت ريزيدنسـز، حيث يضـم 59 وحدةً سـكنيةً تتنوع بين شـقق اسـتوديو وغرفـة وغرفتيـن وثـلاث غـرف نـوم، إضافـة إلى شـقة بنتهـاوس فاخـرة بأربع غـرف نـوم وإطلالـة خلابة من الطابق الأخير على جزيرة مربم.